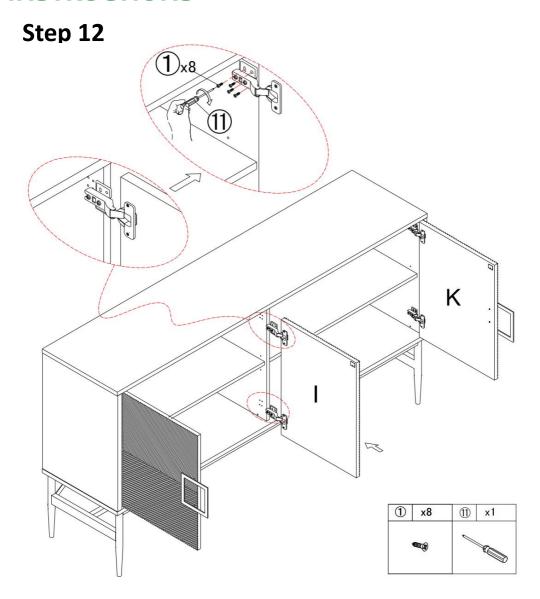

### Step 11

Use screw 1 to attach left door (H) and right door (K) to preassemble unit at step 7 , tighten screw with screwdriver 1 .

Use screw 1 to attach middle door (I) to preassemble unit at step 11 , tighten screw with screwdriver 1 .