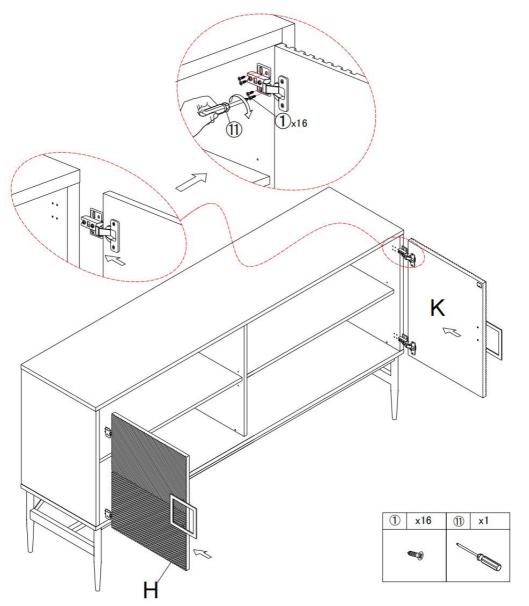

#### Step 8

Use screw① to attach the hinges⑤ to door panel (H)&(K), tighten screws with screwdriver①.

Use screw 1 to attach the hinges 1 to door panel (J)&(I), tighten screws with screwdriver 1.

### Step 11

Use screw 1 to attach left door (H) and right door (K) to preassemble unit at step 7 , tighten screw with screwdriver 1 .

Use screw 1 to attach middle door (I) to preassemble unit at step 11 , tighten screw with screwdriver 1 .