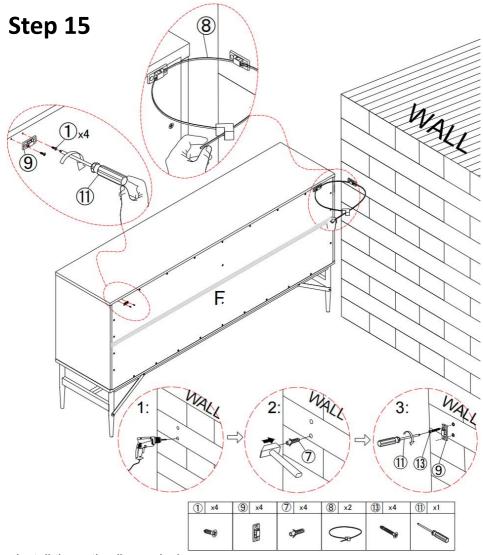

### Hinge adjustment method

Install the anti-collapse device.

- 1. Mark the position on the wall, that corresponds to the location of part 9 on the back of panel F; Drill and insert the expandable screw 7 by hammer.
- 2. Assemble the part 9 to the wall. Align the hole in the part 9 with the expandable screw 7, use screw 3 to attach it and tighten by screwdriver.
- 3. Let the plastic belt  ${\textcircled{\$}}$  pass through the both part  ${\textcircled{\$}}$  and pull tightly.