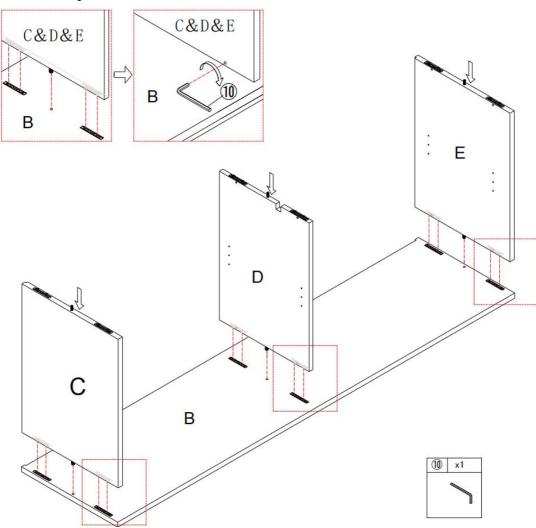

### Step 1

Attach part (C)&(D)&(E) to bottom panel (B) as image, and tighten it with allen key 10.