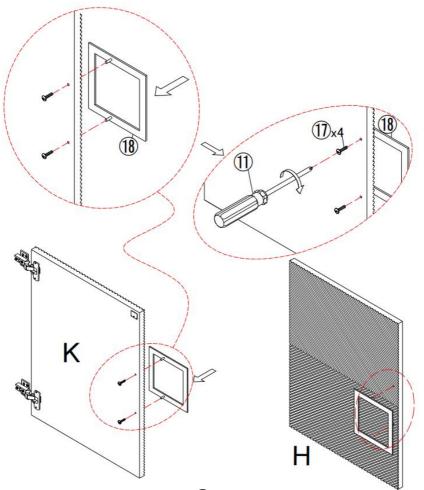

### Step 10

Use bolt to attach handle to door panel (H)&(K), tighten bolts with screwdriver to attach handle to door panel (H) to attach handle to attac

® x2 ① x4 ① x1