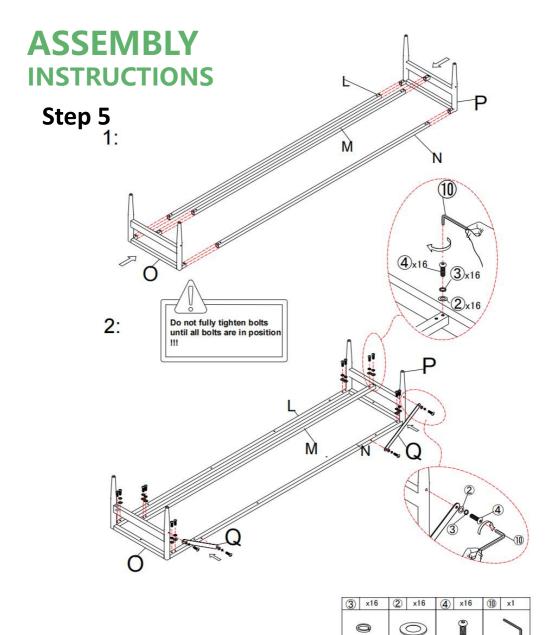

### Step 4

Attach back panel (F) to preassemble unit at step 3 with screw (2), and tighten it with screwdriver (1).

1.Insert part (L)&(M)&(N) into part (P)&(O), use plat washer ②, spring washer ③ and bolt ④ to attach part (P)&(O) to part (L)&(M)&(N),make sure all holes aligned and tighten all bolts with allen key ⑥.

2.Use plat washer ②, spring washer ③ and bolt ④ to attach part (Q) to the preassembled unit at step 5.1, tighten bolt ④ with allen key ⑥.