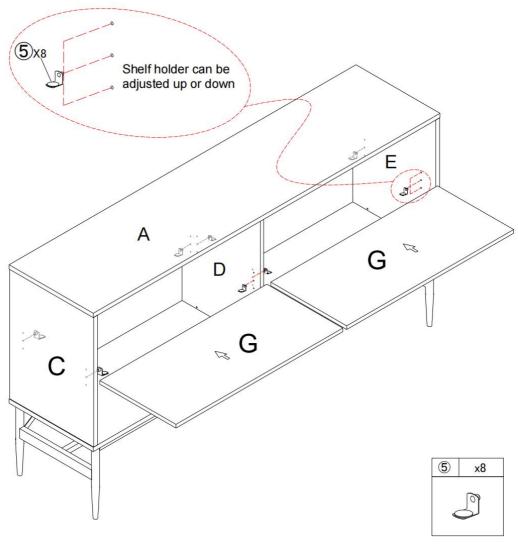

### Step 7

Insert shelf pin 5 into preassemble unit at step 6, and attach adjustable shelf (G) to it.