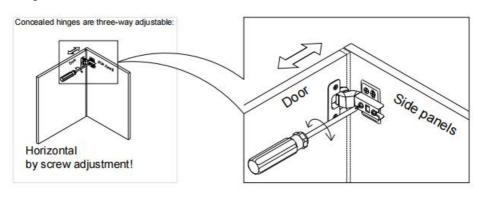

### Hinge adjustment method

Install the anti-collapse device.

- 1. Mark the position on the wall, that corresponds to the location of part 9 on the back of panel F; Drill and insert the expandable screw 7 by hammer.
- 2. Assemble the part 9 to the wall. Align the hole in the part 9 with the expandable screw 7, use screw 3 to attach it and tighten by screwdriver.
- 3. Let the plastic belt  ${\textcircled{\$}}$  pass through the both part  ${\textcircled{\$}}$  and pull tightly.