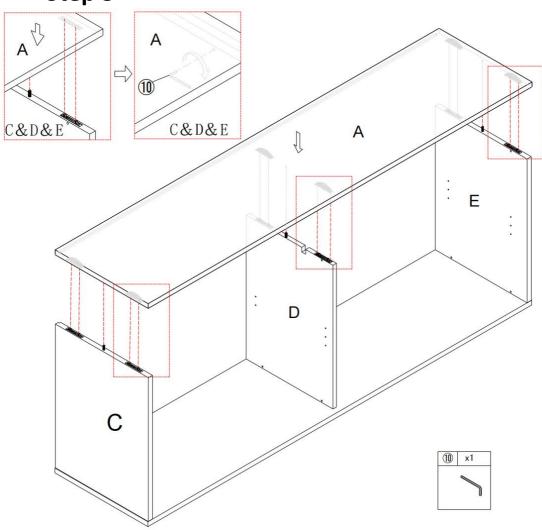

### Step 1

Attach part (C)&(D)&(E) to bottom panel (B) as image, and tighten it with allen key 10.

Use screw 12 to attach part 14 to panel (A),tighten it with screwdriver 11.

Step 3

Attach top panel (A) to preassemble unit at step 1 as image, and tighten it with allen key (0).