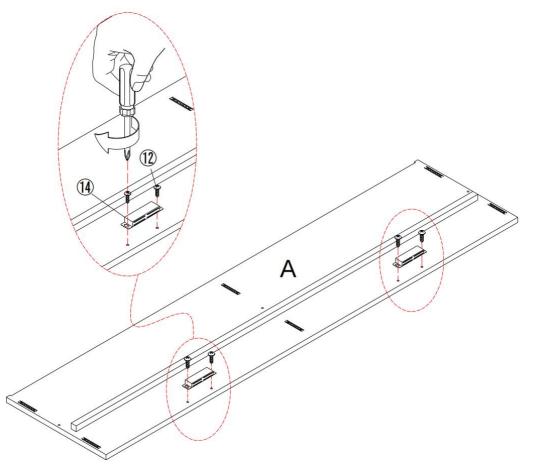

#### Step 2

| 14) | x2 | 12 | ×4  | 11) | x1                                                                                                                                                                                                                                                                                                                                                                                                                                                                                                                                                                                                                                                                                                                                                                                                                                                                                                                                                                                                                                                                                                                                                                                                                                                                                                                                                                                                                                                                                                                                                                                                                                                                                                                                                                                                                                                                                                                                                                                                                                                                                                                             |
|-----|----|----|-----|-----|--------------------------------------------------------------------------------------------------------------------------------------------------------------------------------------------------------------------------------------------------------------------------------------------------------------------------------------------------------------------------------------------------------------------------------------------------------------------------------------------------------------------------------------------------------------------------------------------------------------------------------------------------------------------------------------------------------------------------------------------------------------------------------------------------------------------------------------------------------------------------------------------------------------------------------------------------------------------------------------------------------------------------------------------------------------------------------------------------------------------------------------------------------------------------------------------------------------------------------------------------------------------------------------------------------------------------------------------------------------------------------------------------------------------------------------------------------------------------------------------------------------------------------------------------------------------------------------------------------------------------------------------------------------------------------------------------------------------------------------------------------------------------------------------------------------------------------------------------------------------------------------------------------------------------------------------------------------------------------------------------------------------------------------------------------------------------------------------------------------------------------|
|     |    |    | 300 |     |                                                                                                                                                                                                                                                                                                                                                                                                                                                                                                                                                                                                                                                                                                                                                                                                                                                                                                                                                                                                                                                                                                                                                                                                                                                                                                                                                                                                                                                                                                                                                                                                                                                                                                                                                                                                                                                                                                                                                                                                                                                                                                                                |
| 5   |    |    |     |     | The same of the sa |

Use screw 12 to attach part 14 to panel (A),tighten it with screwdriver 11.

Step 3

Attach top panel (A) to preassemble unit at step 1 as image, and tighten it with allen key (0).