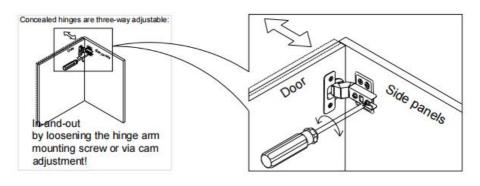

### Hinge adjustment method

Install the anti-collapse device.

- 1. Mark the position on the wall, that corresponds to the location of part 9 on the back of panel F; Drill and insert the expandable screw 7 by hammer.
- 2. Assemble the part 9 to the wall. Align the hole in the part 9 with the expandable screw 7, use screw 3 to attach it and tighten by screwdriver.
- 3. Let the plastic belt  ${\textcircled{\$}}$  pass through the both part  ${\textcircled{\$}}$  and pull tightly.