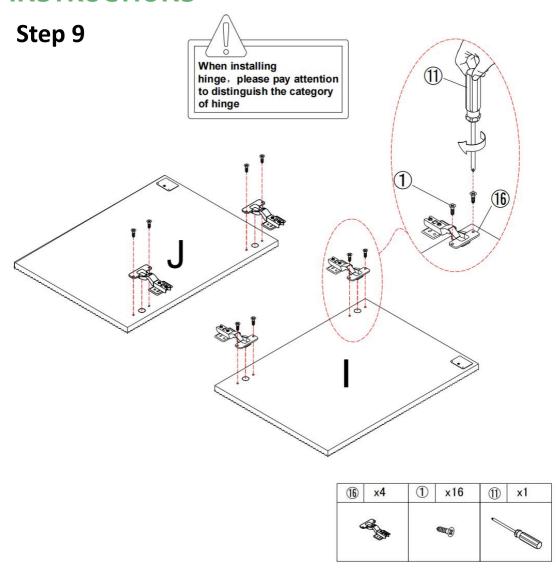

#### Step 8

Use screw① to attach the hinges⑤ to door panel (H)&(K), tighten screws with screwdriver①.

Use screw 1 to attach the hinges 1 to door panel (J)&(I), tighten screws with screwdriver 1.