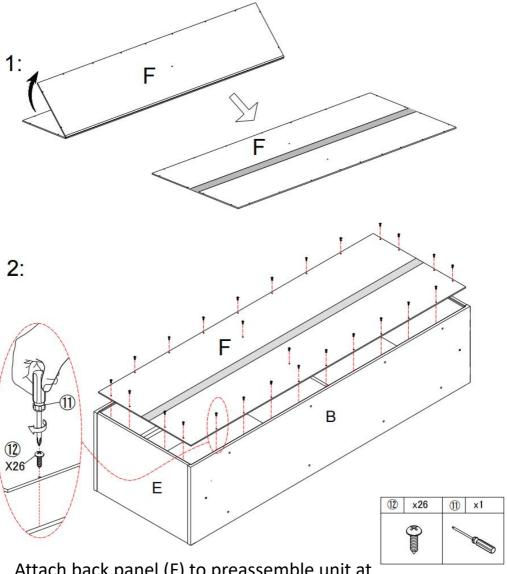

### Step 4

Attach back panel (F) to preassemble unit at step 3 with screw (2), and tighten it with screwdriver (1).

1.Insert part (L)&(M)&(N) into part (P)&(O), use plat washer ②, spring washer ③ and bolt ④ to attach part (P)&(O) to part (L)&(M)&(N),make sure all holes aligned and tighten all bolts with allen key ⑥.