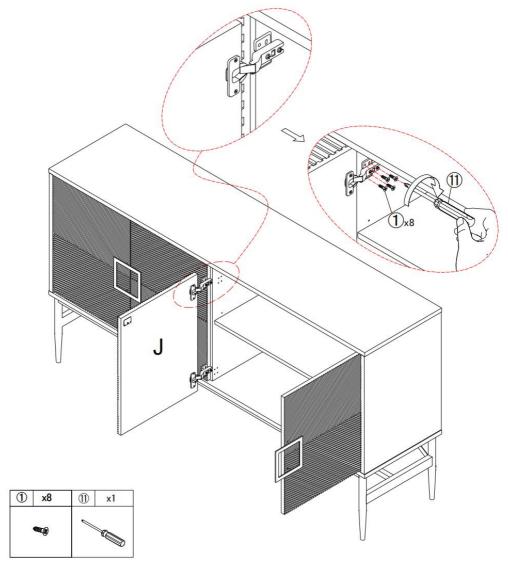

### Step 13

Use screw 1 to attach middle door (J) to preassemble unit at step 12 , tighten screw with screwdriver 1 .