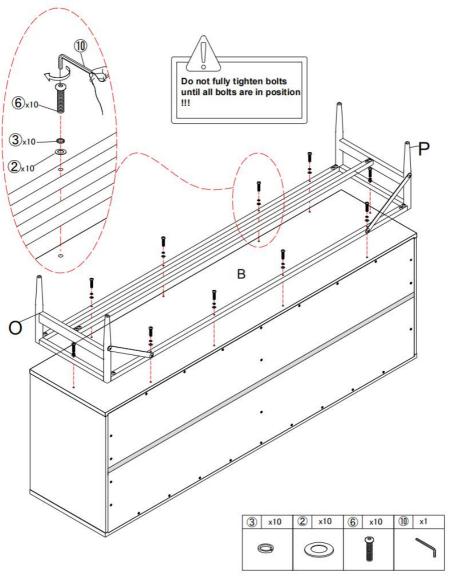

### Step 4

Attach back panel (F) to preassemble unit at step 3 with screw (2), and tighten it with screwdriver (1).

1.Insert part (L)&(M)&(N) into part (P)&(O), use plat washer ②, spring washer ③ and bolt ④ to attach part (P)&(O) to part (L)&(M)&(N),make sure all holes aligned and tighten all bolts with allen key ⑥.

2.Use plat washer ②, spring washer ③ and bolt ④ to attach part (Q) to the preassembled unit at step 5.1, tighten bolt ④ with allen key ⑥.

#### Step 6

Use plat washer②、spring washer③ and bolt ⑥ to attach the preassemble unit at step 5 to the preassemble unit at step 4,make sure all holes aligned and tighten all bolts with allen key ⑩.