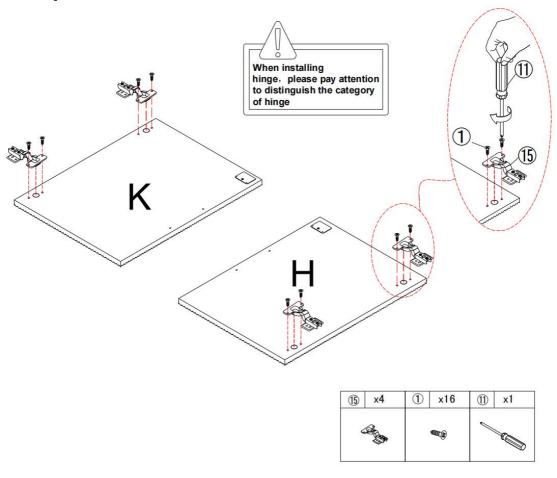

#### Step 8

Use screw① to attach the hinges⑤ to door panel (H)&(K), tighten screws with screwdriver①.

Use screw 1 to attach the hinges 1 to door panel (J)&(I), tighten screws with screwdriver 1.