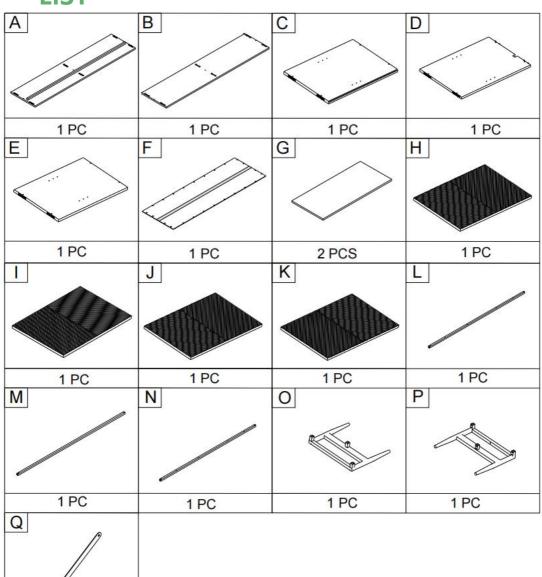

ITEM NO. SBHM0654



#### **NOTE:**

This brochure contains IMPORTANT safty info. Please read and keep for future reference.

### MAINTAINANCE AND WARNING

- Keep furniture away from heat.
- Do not clean furniture with harsh cleansers or polish. Do not use detergents, Solvents, abrasives, spray packs or leather cleaner. Use non-color mild soap with warm water clean spills(Mix 1:10 soap to water)
- Do not place furniture under direct sunlight, material will possibly fade over time.
- Do not use on site dry Cleaning machine.
- Children should not climb or jump on the furniture.
- Do not write on furniture without a padded barrier to protect the surface.
- Not for commercial use, For residential use only.



Weight Limitation

**150LBS** 



**OVERVIEW** 

### PARTS LIST

2 PCS



# HARDWARE LIST1

| ① x52 | 12 x30 | ① x4 |
|-------|--------|------|
|       |        |      |

#### **SPARE**



Be sure to check all packing material carefully for small parts, which may have come loose inside the carton during shipment.

# HARDWARE LIST2



Be sure to check all packing material carefully for small parts, which may have come loose inside the carton during shipment.

### Step 1



Attach part (C)&(D)&(E) to bottom panel (B) as image, and tighten it with allen key 10.

#### Step 2



| 14) | x2 | 12 | ×4  | 11) | x1