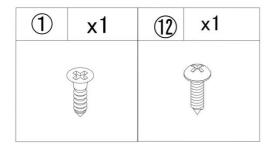

# HARDWARE LIST1

| ① x52 | 12 x30 | ① x4 |
|-------|--------|------|
|       |        |      |

# HARDWARE LIST2

Be sure to check all packing material carefully for small parts, which may have come loose inside the carton during shipment.