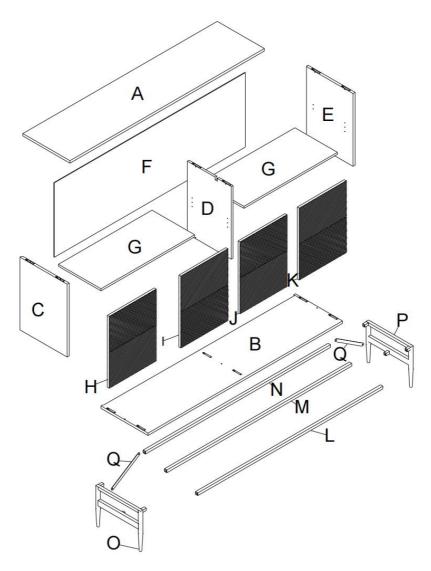

### PARTS LIST

2 PCS

### Step 1

Attach part (C)&(D)&(E) to bottom panel (B) as image, and tighten it with allen key 10.

Use screw 12 to attach part 14 to panel (A),tighten it with screwdriver 11.

Step 3

Attach top panel (A) to preassemble unit at step 1 as image, and tighten it with allen key (0).

### Step 4

Attach back panel (F) to preassemble unit at step 3 with screw (2), and tighten it with screwdriver (1).

1.Insert part (L)&(M)&(N) into part (P)&(O), use plat washer ②, spring washer ③ and bolt ④ to attach part (P)&(O) to part (L)&(M)&(N),make sure all holes aligned and tighten all bolts with allen key ⑥.