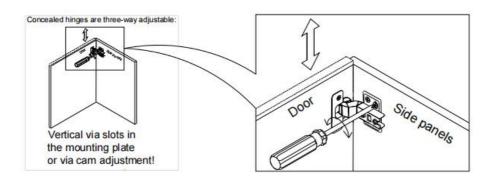

### Hinge adjustment method

Install the anti-collapse device.

- 1. Mark the position on the wall, that corresponds to the location of part 9 on the back of panel F; Drill and insert the expandable screw 7 by hammer.
- 2. Assemble the part 9 to the wall. Align the hole in the part 9 with the expandable screw 7, use screw 3 to attach it and tighten by screwdriver.
- 3. Let the plastic belt  ${\textcircled{\$}}$  pass through the both part  ${\textcircled{\$}}$  and pull tightly.