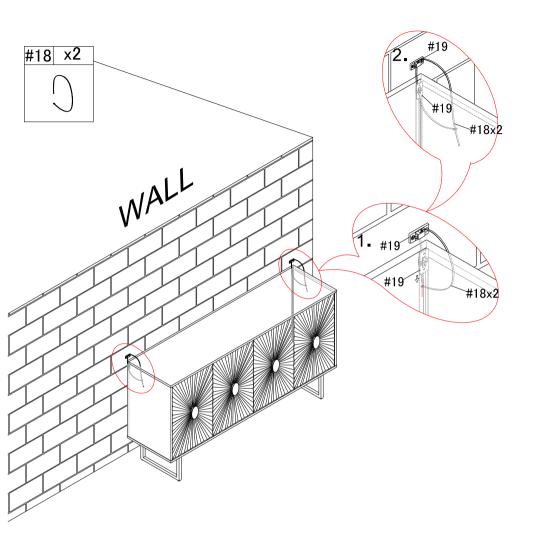

# STEP18:

Use screw #1 to attach plastic bracket #19 to side panel (C)&(D),make sure all holes aligned and tighten screw #1 with screwdriver #21.

- 1. Mark the position on the wall, that corresponds to the location of bracket #19 on the side panel (C)&(D); Drill and insert the expandable screw #9 by hammer.
- 2. Assemble the bracket #19 to the wall. Align the hole in the bracket #19 with the expandable screw #17, use screw #9 to attach it, tighten screw #9 with screwdriver #21.

# STEP20:

3. Let the plastic belt #18 pass through bracket #19 and pull tightly.