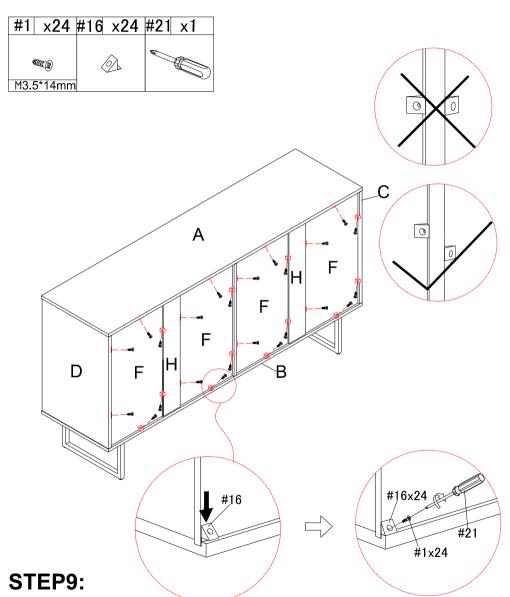

#### Attention:

Before the next step, adjust the feet of the locker to keep it level.

Use screw #1 to attach plastic shelf #16 to the corresponding hole of panel (A)&(D)&(H)&(C)&(B)as picture show, make sure all holes aligned and tighten screw #1 with screwdriver#21.