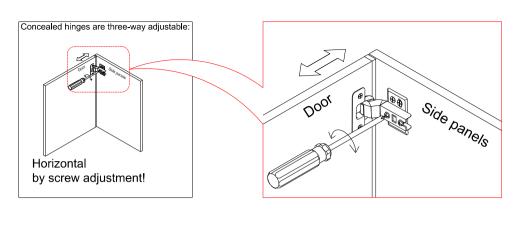

r(I), tighten bolt #2 with screwdriver #21.



# STEP13:

Use screw #1 to attach preassemble door&(I) to the corresponding hole of side panel (C)&(D), make sure all holes aligned and tighten screw #1 with screwdriver #21.





# **STEP14:**

Use screw #1 to attach hinge #12 to door(I), tighten screw #1 with screwdriver #21.





## STEP15:

Use bolt #2 to attach handle #15 to door(I), tighten bolt #2 with screwdriver #21.



# **STEP16:**

Use screw #1 to attach preassemble door(I) to the corresponding hole of middle vertical panel (E), make sure all holes aligned and tighten screw #1 with screwdriver #21.



## STEP17:

Use screw #1 to attach preassemble door(I) to the corresponding hole of middle vertical panel (E), make sure all holes aligned and tighten screw #1 with screwdriver #21.







# Hinge adjustment method



# STEP18:

Use screw #1 to attach plastic bracket #19 to side panel (C)&(D),make sure all holes aligned and tighten screw #1 with screwdriver #21.



- 1. Mark the position on the wall, that corresponds to the location of bracket #19 on the side panel (C)&(D); Drill and insert the expandable screw #9 by hammer.
- 2. Assemble the bracket #19 to the wall. Align the hole in the bracket #19 with the expandable screw #17, use screw #9 to attach it, tighten screw #9 with screwdriver #21.



# STEP20:

3. Let the plastic belt #18 pass through bracket #19 and pull tightly.

# WARRANTY

We strive to offer high-quality products, and we also try our best to satisfy each and every customer that orders from us with product or service as needed. We provide 30 days warr