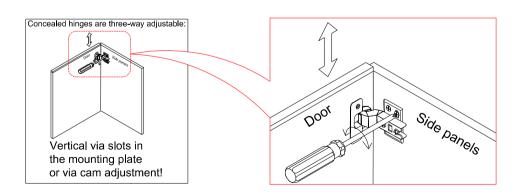

, tighten bolt #2 with screwdriver #21.



# STEP13:

Use screw #1 to attach preassemble door&(I) to the corresponding hole of side panel (C)&(D), make sure all holes aligned and tighten screw #1 with screwdriver #21.





# **STEP14:**

Use screw #1 to attach hinge #12 to door(I), tighten screw #1 with screwdriver #21.





## STEP15:

Use bolt #2 to attach handle #15 to door(I), tighten bolt #2 with screwdriver #21.



# **STEP16:**

Use screw #1 to attach preassemble door(I) to the corresponding hole of middle vertical panel (E), make sure all holes aligned and tighten screw #1 with screwdriver #21.



## STEP17:

Use screw #1 to attach preassemble door(I) to the corresponding hole of middle vertical panel (E), make sure all holes aligned and tighten screw #1 with screwdriver #21.







# Hinge adjustment method



# STEP18:

Use screw #1 to attach plastic bracket #19 to side panel (C)&(D),make sure all holes aligned and tighten screw #1 with screwdriver #21.



- 1. Mark the position on the wall, that corresponds to the location of bracket #19 on the side panel (C)&(D); Drill and insert the expandable screw #9 by hammer.
- 2. Assemble the bracket #19 to the wall. Align the hole in the bracket #19 with the expandable screw #17, use screw #9 to attach it, tighten screw #9 with screwdriver #21.



# STEP20:

3. Let the plastic belt #18 pass through bracket #19 and pull tightly.

# WARRANTY

We strive to offer high-quality products, and we also try our best to satisfy each and every customer that orders from us with product or service as needed. We provide 30 days warranty