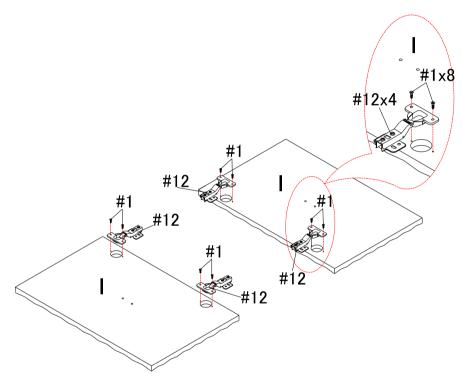

# STEP11:

Use screw #1 to attach hinge #13 to door(I), tighten screw #1 with screwdriver #21.

# **STEP14:**

Use screw #1 to attach hinge #12 to door(I), tighten screw #1 with screwdriver #21.