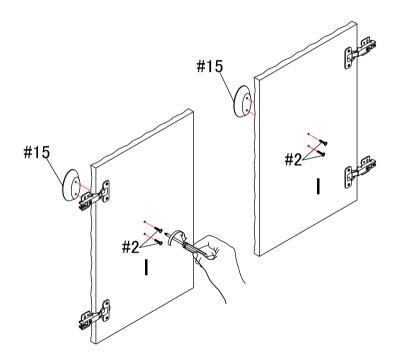

# **STEP12:**

Use bolt #2 to attach handle #15 to door(I), tighten bolt #2 with screwdriver #21.

## STEP15:

Use bolt #2 to attach handle #15 to door(I), tighten bolt #2 with screwdriver #21.