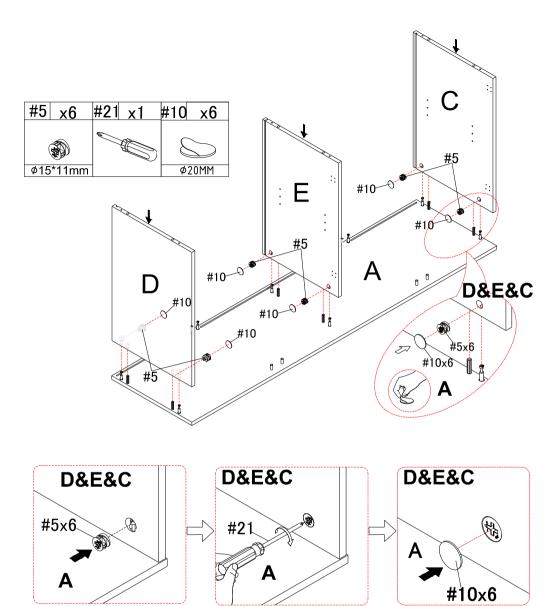

### STEP2:

Insert side panel (D)&(C) middle vertical panel(E) into the preassemble top panel (A), and then insert cam bolt #5 into the corresponding hole of side panel (C)&(D)&middle vertical panel(E), tighten cam bolt #5 with screwdriver #21, finally stick paster #10 to it for look nice.