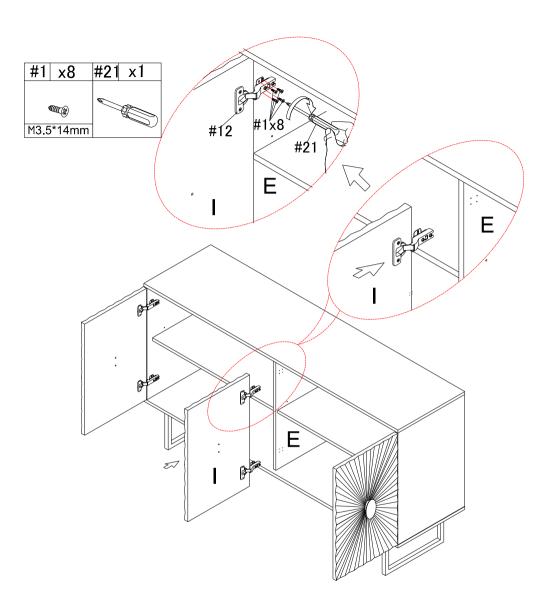

# **STEP14:**

Use screw #1 to attach hinge #12 to door(I), tighten screw #1 with screwdriver #21.

# **STEP16:**

Use screw #1 to attach preassemble door(I) to the corresponding hole of middle vertical panel (E), make sure all holes aligned and tighten screw #1 with screwdriver #21.