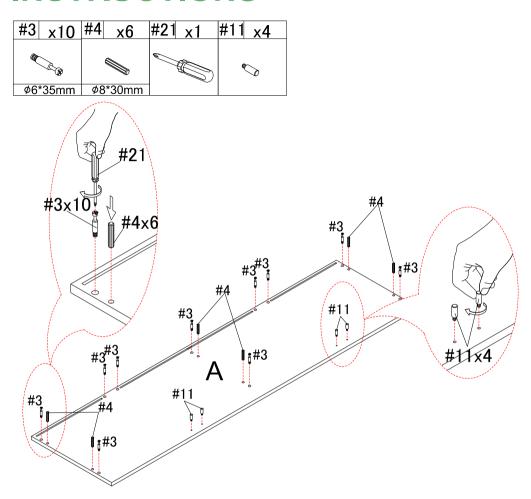

# STEP1:

Insert wooden dowel #4 into the corresponding hole of panel (A) and then screw bolt #3 into the corresponding hole of panel (A), tighten bolt #3 with screwdriver #21.

Screw part #11 into the corresponding hole of panel (A)