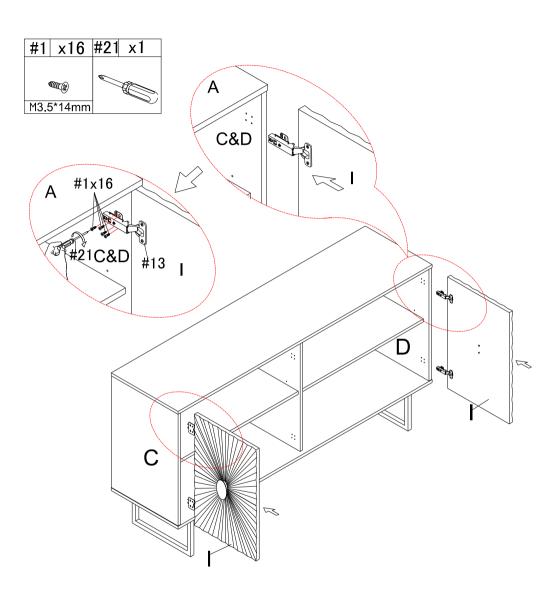

# STEP1:

Insert wooden dowel #4 into the corresponding hole of panel (A) and then screw bolt #3 into the corresponding hole of panel (A), tighten bolt #3 with screwdriver #21.

Screw part #11 into the corresponding hole of panel (A)

### STEP2:

Insert side panel (D)&(C) middle vertical panel(E) into the preassemble top panel (A), and then insert cam bolt #5 into the corresponding hole of side panel (C)&(D)&middle vertical panel(E), tighten cam bolt #5 with screwdriver #21, finally stick paster #10 to it for look nice.

# STEP3:

Insert panel(H) into preassemble top panel(A) as picture show, and then insert cam bolt #5 into the corresponding hole of panel (H), tighten cam bolt #5 with screwdriver #21, finally stick paster #10 to it for look nice.

# STEP4:

Carefully align and slide panel (F) into the groove along rear edge of pre-assemble step 3,and then insert wooden dowel #4 into the corresponding hole of panel(C)&(D)&(E).

# STEP10:

nsert shelf holder #14 into the corresponding hole of panel (C)&(E)&(D), make all shelf holder #14 same level and then attach adjustable shelf(G) to it.

# STEP11:

Use screw #1 to attach hinge #13 to door(I), tighten screw #1 with screwdriver #21.

# **STEP12:**

Use bolt #2 to attach handle #15 to door(I), tighten bolt #2 with screwdriver #21.

# STEP13:

Use screw #1 to attach preassemble door&(I) to the corresponding hole of side panel (C)&(D), make sure all holes aligned and tighten screw #1 with screwdriver #21.

# **STEP14:**

Use screw #1 to attach hinge #12 to door(I), tighten screw #1 with screwdriver #21.

## STEP15:

Use bolt #2 to attach handle #15 to door(I), tighten bolt #2 with screwdriver #21.

# **STEP16:**

Use screw #1 to attach preassemble door(I) to the corresponding hole of middle vertical panel (E), make sure all holes aligned and tighten screw #1 with screwdriver #21.

## STEP17:

Use screw #1 to attach preassemble door(I) to the corresponding hole of middle vertical panel (E), make sure all holes aligned and tighten screw #1 with screwdriver #21.