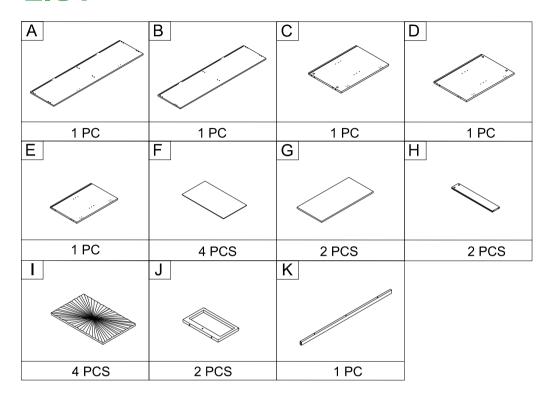

# PARTS LIST 1

| #1                                           | x76               | #2 | x8              | #3     | x10     | #4 | x12       | #5  | x10 |
|----------------------------------------------|-------------------|----|-----------------|--------|---------|----|-----------|-----|-----|
| <b>***</b> ********************************* |                   |    |                 |        |         |    | <b>®</b>  |     |     |
| М3                                           | M3.5*14mm M4*25mm |    | Ø6*35mm         |        | Ø8*30mm |    | Ø15*11mm  |     |     |
| #6                                           | x10               | #7 | <b>x2</b>       | #8 x7  |         | #9 | <b>x4</b> | #10 | x10 |
|                                              |                   |    | Manage Services |        |         |    |           |     |     |
| ٨                                            | M7*50mm M6*40mm   |    | M               | 6*50mm | M4*35mm |    | Ø20MM     |     |     |

# **SPARE**

| #1              | x1 | #2       | x1 | #3      | x1 | #6      | x1 | #7      | x1 |
|-----------------|----|----------|----|---------|----|---------|----|---------|----|
| •               |    |          |    |         |    |         |    |         |    |
| M3.5*14mm       |    | M4*25 mm |    | ø6*35mm |    | M7*50mm |    | M6*40mm |    |
| #8              | x1 | #9       | x1 |         |    |         |    |         |    |
|                 |    |          |    |         |    |         |    |         |    |
| M6*50mm M4*35mm |    |          |    |         |    |         |    |         |    |

# PARTS LIST 2

| #11 | x4  | #12     | x4       | #13       | x4        | #14  | 8x         | #15 | x4      |
|-----|-----|---------|----------|-----------|-----------|------|------------|-----|---------|
|     | •   |         |          | <b>12</b> |           |      | <b>a</b> D |     |         |
| #16 | O.1 | #17     | <b>1</b> | #10       | 0         | #10  | 1          | 1   | 50*18MM |
| #16 | ×24 | #17     | x4       | #18       | <b>x2</b> | #19  | x4         | #20 | x1      |
|     |     | ø8*30mm |          |           |           | 0870 |            | M4  |         |
| #21 | x1  |         |          |           |           |      |            |     |         |
|     |     |         |          |           |           |      |            |     |         |