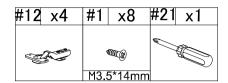

# PARTS LIST 2

| #11 | x4  | #12     | x4       | #13       | x4        | #14  | 8x         | #15 | x4      |
|-----|-----|---------|----------|-----------|-----------|------|------------|-----|---------|
|     | •   |         |          | <b>12</b> |           |      | <b>a</b> D |     |         |
| #16 | O.1 | #17     | <b>1</b> | #10       | 0         | #10  | 1          | 1   | 50*18MM |
| #16 | ×24 | #17     | x4       | #18       | <b>x2</b> | #19  | x4         | #20 | x1      |
|     |     | ø8*30mm |          |           |           | 0870 |            | M4  |         |
| #21 | x1  |         |          |           |           |      |            |     |         |
|     |     |         |          |           |           |      |            |     |         |