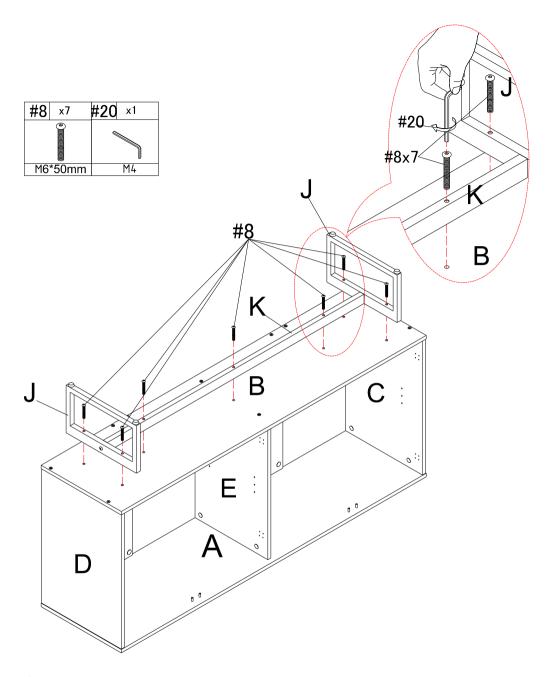

## STEP7:

Use bolt #8 to attach preassemble step 6 to the preassemble step 5 as picture show, make sure all holes aligned and tighten bolt #8 with allen key #20.