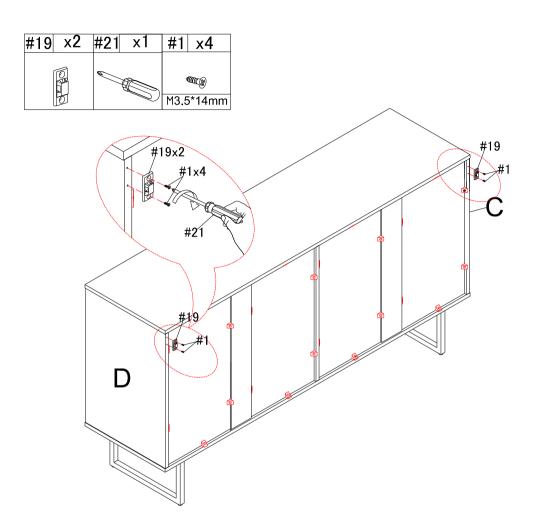

# STEP18:

Use screw #1 to attach plastic bracket #19 to side panel (C)&(D),make sure all holes aligned and tighten screw #1 with screwdriver #21.

- 1. Mark the position on the wall, that corresponds to the location of bracket #19 on the side panel (C)&(D); Drill and insert the expandable screw #9 by hammer.
- 2. Assemble the bracket #19 to the wall. Align the hole in the bracket #19 with the expandable screw #17, use screw #9 to attach it, tighten screw #9 with screwdriver #21.