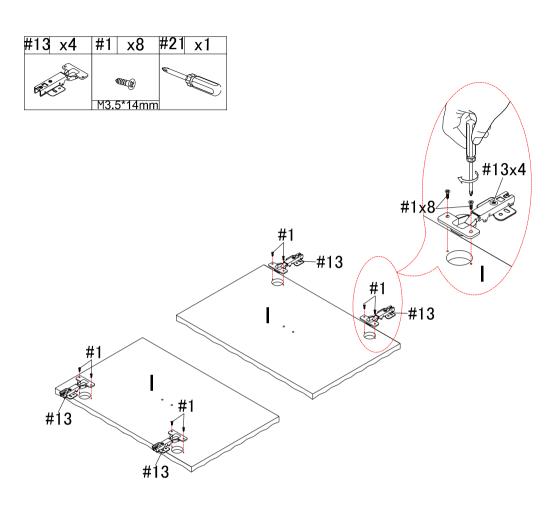

# STEP11:

Use screw #1 to attach hinge #13 to door(I), tighten screw #1 with screwdriver #21.

# **STEP14:**

Use screw #1 to attach hinge #12 to door(I), tighten screw #1 with screwdriver #21.