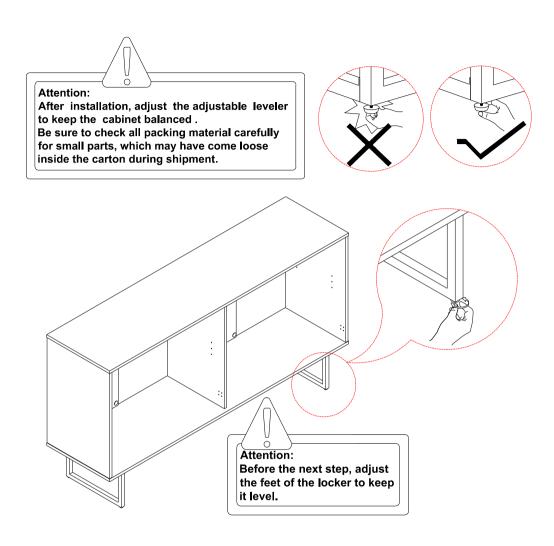

#### Attention:

Before the next step, adjust the feet of the locker to keep it level.

Use screw #1 to attach plastic shelf #16 to the corresponding hole of panel (A)&(D)&(H)&(C)&(B)as picture show, make sure all holes aligned and tighten screw #1 with screwdriver#21.