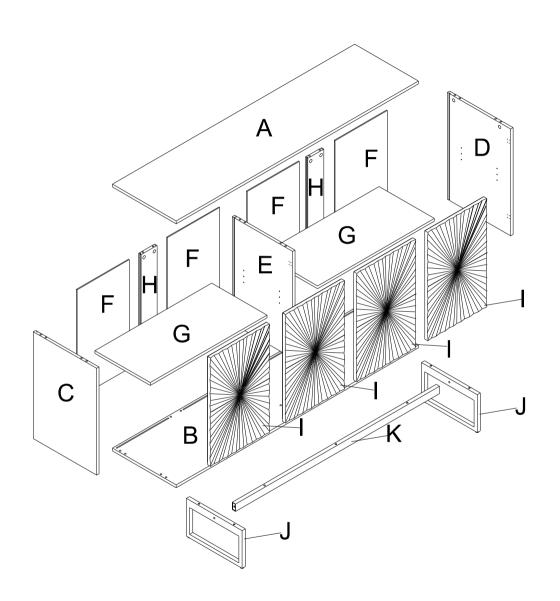

**ITEM NO.SBSD0653** 

# NOTE:

This brochure contains IMPORTANT safty info. Please read and keep for future reference.

# MAINTAINANCE AND WARNING

- Keep furniture away from heat sources.
- Do not clean furniture with harsh cleaner or polishes. Do not use detergents, Solvents, abrasives, spray packs or leather cleaner. Usenon-color mild soap with warm water to clean spills(Mix 1:10 soap to water)
- Do not place furniture under direct sunlight, material will possibly fade over time.
- Do not use on site dry Cleaning machine.
   Children should not climb or jump on the furniture.
- Do not write on furniture that is not protectedby a padded barrier.
- Not for commercial use, only for residential use.





**OVERVIEW** 

# HARDWARE LIST



Persons Required For Assembly:



# PARTS LIST 1

| #1                                           | x76               | #2 | x8              | #3     | x10     | #4 | x12       | #5  | x10 |
|----------------------------------------------|-------------------|----|-----------------|--------|---------|----|-----------|-----|-----|
| <b>***</b> ********************************* |                   |    |                 |        |         |    | <b>®</b>  |     |     |
| М3                                           | M3.5*14mm M4*25mm |    | Ø6*35mm         |        | Ø8*30mm |    | Ø15*11mm  |     |     |
| #6                                           | x10               | #7 | <b>x2</b>       | #8 x7  |         | #9 | <b>x4</b> | #10 | x10 |
|