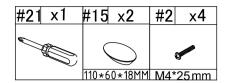

# **STEP12:**

Use bolt #2 to attach handle #15 to door(I), tighten bolt #2 with screwdriver #21.

## STEP15:

Use bolt #2 to attach handle #15 to door(I), tighten bolt #2 with screwdriver #21.