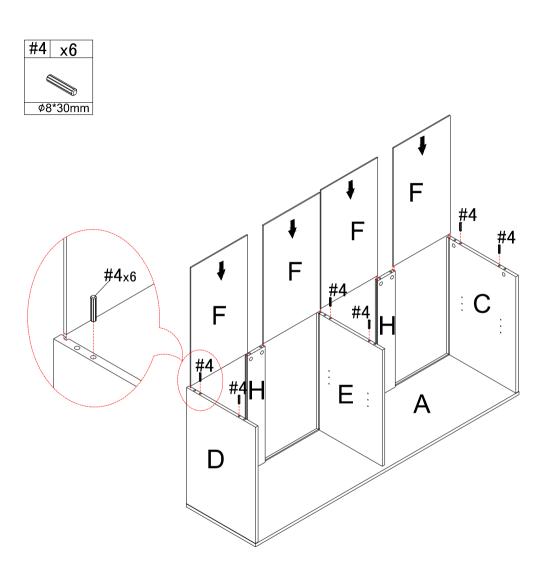

# STEP4:

Carefully align and slide panel (F) into the groove along rear edge of pre-assemble step 3,and then insert wooden dowel #4 into the corresponding hole of panel(C)&(D)&(E).