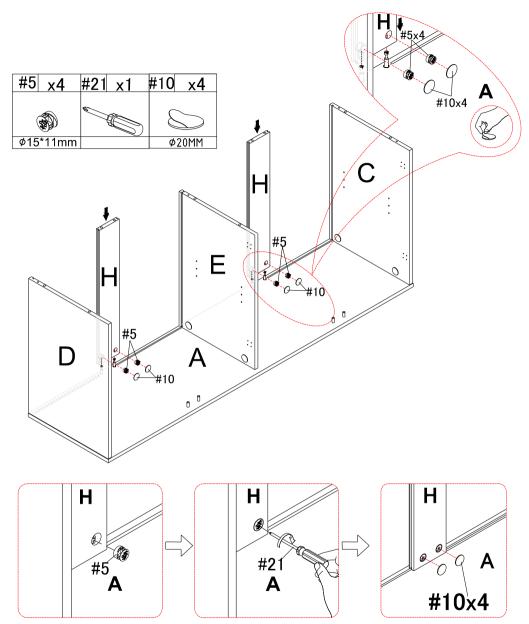

# STEP3:

Insert panel(H) into preassemble top panel(A) as picture show, and then insert cam bolt #5 into the corresponding hole of panel (H), tighten cam bolt #5 with screwdriver #21, finally stick paster #10 to it for look nice.