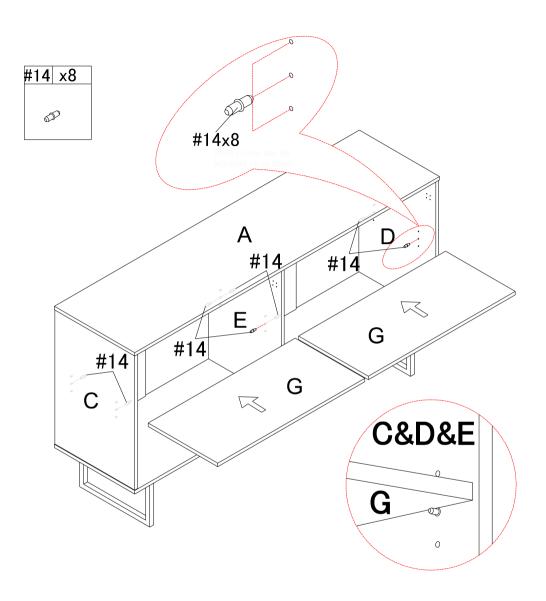

# STEP10:

nsert shelf holder #14 into the corresponding hole of panel (C)&(E)&(D), make all shelf holder #14 same level and then attach adjustable shelf(G) to it.