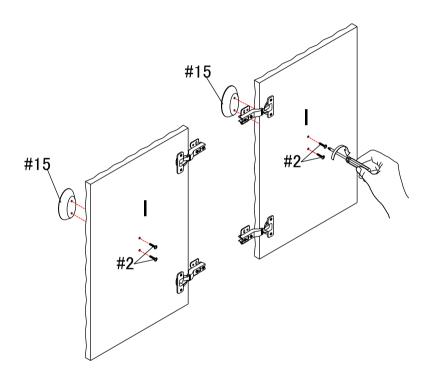

# **STEP12:**

Use bolt #2 to attach handle #15 to door(I), tighten bolt #2 with screwdriver #21.

## STEP15:

Use bolt #2 to attach handle #15 to door(I), tighten bolt #2 with screwdriver #21.