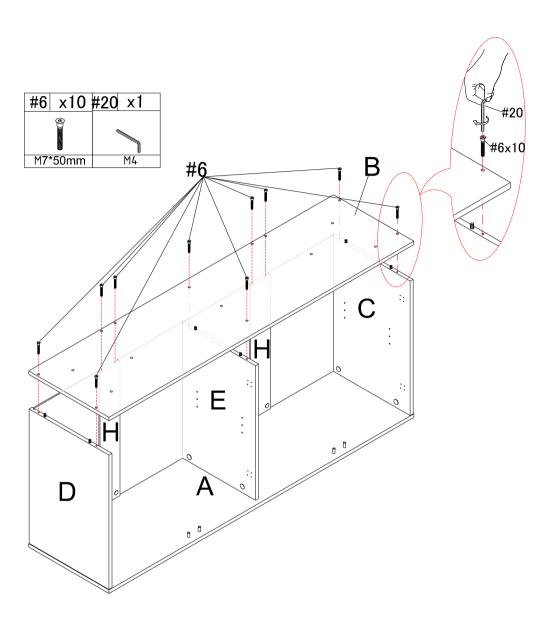

# STEP5:

Insert bottom panel (B) into preassemble step 4, make sure all holes aligned and then use bolt #6 to attach them, tighten bolt #6 with allen key #20.

| #7 x2   | #20 x1 |
|---------|--------|
|         | _      |
|         |        |
| M6*40mm | M4     |