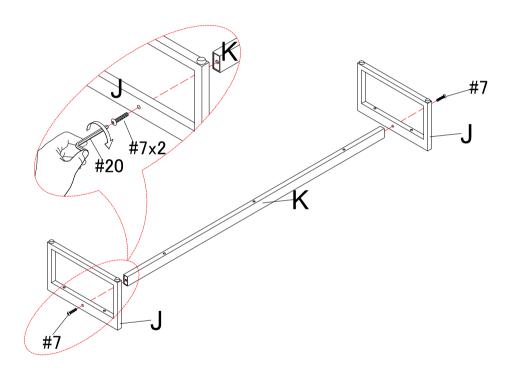

# STEP6:

Use bolt #7 to attach part (J) to rail (K), tighten bolt #7 with allen key #20.