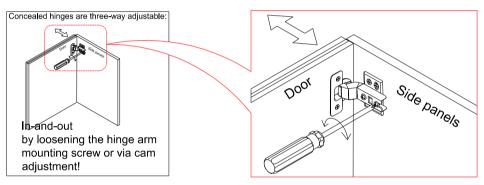

I), tighten bolt #2 with screwdriver #21.



# STEP13:

Use screw #1 to attach preassemble door&(I) to the corresponding hole of side panel (C)&(D), make sure all holes aligned and tighten screw #1 with screwdriver #21.





# **STEP14:**

Use screw #1 to attach hinge #12 to door(I), tighten screw #1 with screwdriver #21.





## STEP15:

Use bolt #2 to attach handle #15 to door(I), tighten bolt #2 with screwdriver #21.



# **STEP16:**

Use screw #1 to attach preassemble door(I) to the corresponding hole of middle vertical panel (E), make sure all holes aligned and tighten screw #1 with screwdriver #21.



## STEP17:

Use screw #1 to attach preassemble door(I) to the corresponding hole of middle vertical panel (E), make sure all holes aligned and tighten screw #1 with screwdriver #21.







# Hinge adjustment method



# STEP18:

Use screw #1 to attach plastic bracket #19 to side panel (C)&(D),make sure all holes aligned and tighten screw #1 with screwdriver #21.



- 1. Mark the position on the wall, that corresponds to the location of bracket #19 on the side panel (C)&(D); Drill and insert the expandable screw #9 by hammer.
- 2. Assemble the bracket #19 to the wall. Align the hole in the bracket #19 with the expandable screw #17, use screw #9 to attach it, tighten screw #9 with screwdriver #21.



# STEP20:

3. Let the plastic belt #18 pass through bracket #19 and pull tightly.

# WARRANTY

We strive to offer high-quality products, and we also try our best to satisfy each and every customer that orders from us with product or service as needed. We provide 30 days warran