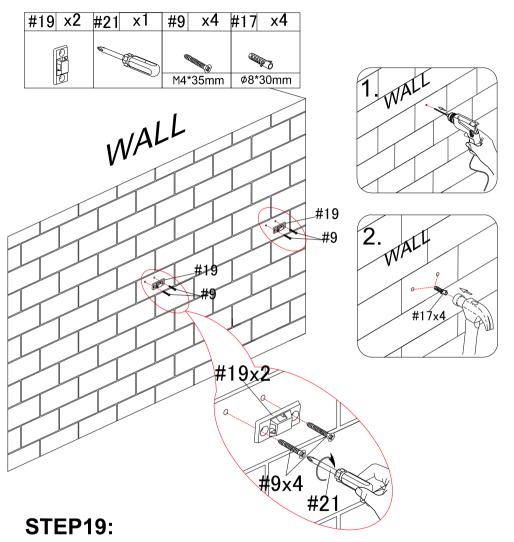

# STEP18:

Use screw #1 to attach plastic bracket #19 to side panel (C)&(D),make sure all holes aligned and tighten screw #1 with screwdriver #21.

- 1. Mark the position on the wall, that corresponds to the location of bracket #19 on the side panel (C)&(D); Drill and insert the expandable screw #9 by hammer.
- 2. Assemble the bracket #19 to the wall. Align the hole in the bracket #19 with the expandable screw #17, use screw #9 to attach it, tighten screw #9 with screwdriver #21.

# STEP20:

3. Let the plastic belt #18 pass through bracket #19 and pull tightly.