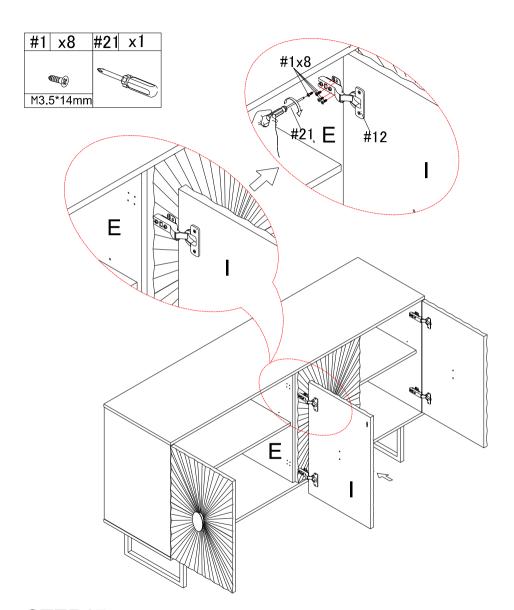

# **STEP14:**

Use screw #1 to attach hinge #12 to door(I), tighten screw #1 with screwdriver #21.

## STEP17:

Use screw #1 to attach preassemble door(I) to the corresponding hole of middle vertical panel (E), make sure all holes aligned and tighten screw #1 with screwdriver #21.