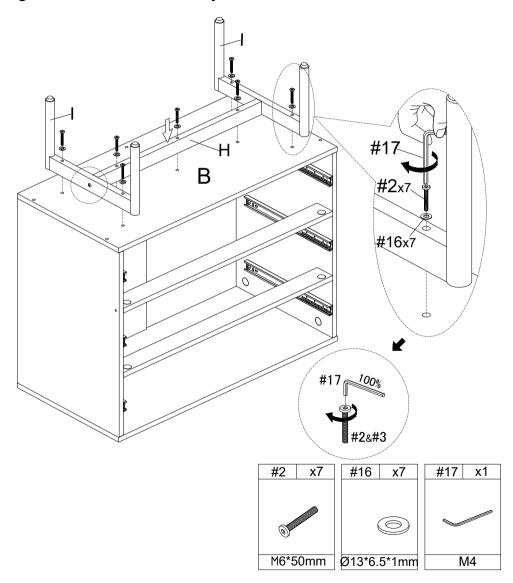

#### STEP-7

1.Connect the part B the pre-assembled unit in step 6. Insert the wooden dowel #8 into the part C&D as the picture show.

Then align the holes in part B,Insert screw #5 and push it down so that it connects to parts C&D. Next,and tighten the screw #5 with an Allen key #17.

1.Prepare the leg racks. Align the holes of the (H) part with the holes of the (I) part, insert the screw #3, and tighten the screw #3 with the allen key #17.

1.Connect the leg frame to the cabinet.Attach the leg frame to the pre-assembled unit in step 7 with a screw #2 and tighten #2 with a allen key #17.