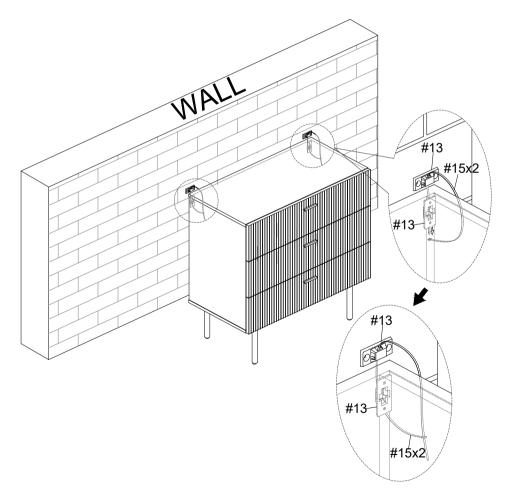

#### STEP-16

1.Attach part #13 to side panel D, C with bolt #1 and tighten the bolt with screwdriver #18.

#### STEP-17

1. Mark the position on the wall, that corresponds to the location of bracket #13 on the side panel(C&D); Drill and insert the expandable screw #14 by hammer.

2. Assemble the bracket #13 to the wall. Align the hole in the bracket #13 with the expandable screw #14,use screw #7 to attach it, tighten screw #7 with screwdriver #18.

#### STEP-18

1.Let the plastic belt #15 pass through the both part #13 and pull tightly.