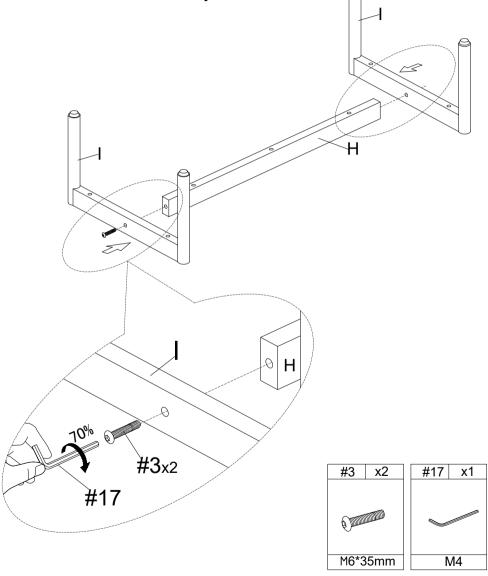

1.Prepare the leg racks. Align the holes of the (H) part with the holes of the (I) part, insert the screw #3, and tighten the screw #3 with the allen key #17.

1.Connect the leg frame to the cabinet.Attach the leg frame to the pre-assembled unit in step 7 with a screw #2 and tighten #2 with a allen key #17.