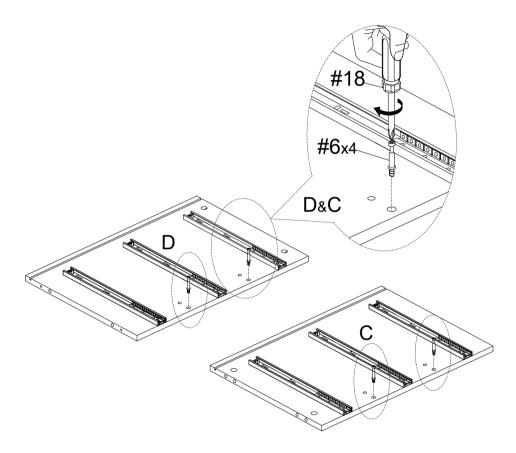

# **TOOL LIST**

| #17 | x1 | #18 | x1 |
|-----|----|-----|----|
|     | M4 | Ø   |    |

1.Prepare for part (D&C). Align the holes in part (D&C), tighten with screwdriver #18 tighten  $#6_{\circ}$ 

Align the holes in part G, insert wooden dowel #8 by hand,Insert panel (C&D) into panel (G),make sure all holes aligned and then insert cam bolt #9 into the corresponding hole of panel (G),and then tighten cam bolt #9 with screwdriver #18.after installation, cover the screw holes with