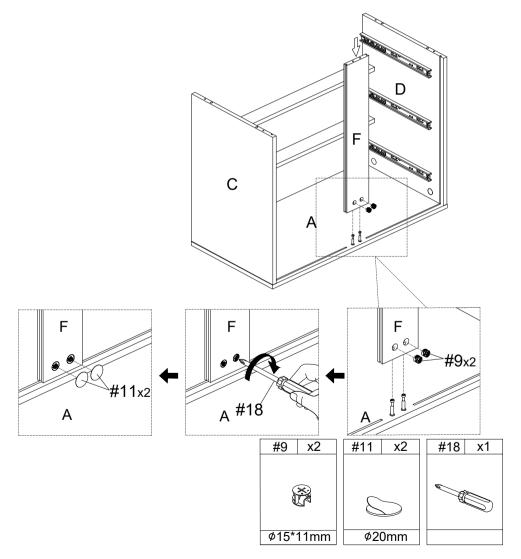

#### STEP-4

1.Insert the preassemble step 3 into the panel (A),make sure all holes aligned and insert cam bolt #9 into the corresponding hole of side panel(C)&(D),tighten cam bolt #9 with screwdriver #18 .after installation, cover the screw holes with #11.

1.Insert the part (F) into the panel (A),make sure all holes aligned and insert cam bolt #9 into the corresponding hole of side panel (F),tighten cam bolt #9 with screwdriver #18 .after installation, cover the screw holes with #11.