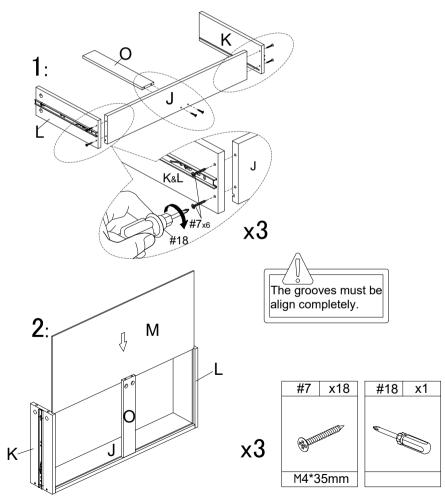

#### STEP-11

1.Insert hardware #10 into part E as shown, screw in screw #1 using screwdriver #18 and tighten fully.

1.Use bolt #7 to attach drawer side (L&K) to drawer back (J),tighten bolt #7 with screwdriver #18, and use bolt #7 to attach part (O) to drawer back (J),tighten bolt #7 with screwdriver #18.

slide in the part (M) into the groove in part (K&L) . make sure they are also in groove in part (J).

1.Insert bolt #6 into the corresponding hole of drawer front(N),tighten bolt #6 with screwdriver #18.