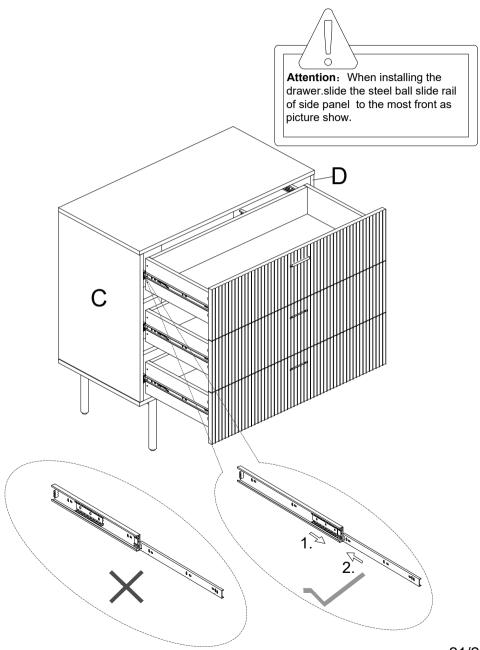

#### STEP-11

1.Insert hardware #10 into part E as shown, screw in screw #1 using screwdriver #18 and tighten fully.

1.Use bolt #7 to attach drawer side (L&K) to drawer back (J),tighten bolt #7 with screwdriver #18, and use bolt #7 to attach part (O) to drawer back (J),tighten bolt #7 with screwdriver #18.