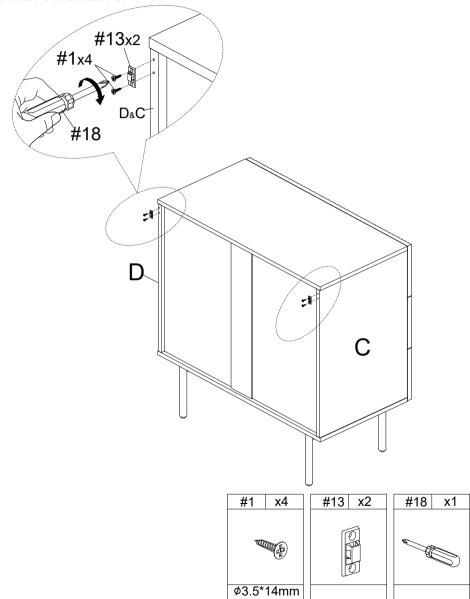

#### STEP-16

1.Attach part #13 to side panel D, C with bolt #1 and tighten the bolt with screwdriver #18.