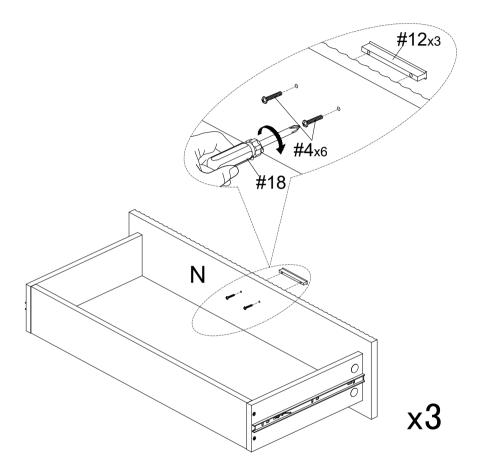

#### STEP-14

1.Use bolt #4 to attach handle #12 to drawer front (N), tighten bolts #4 with screwdriver #18.