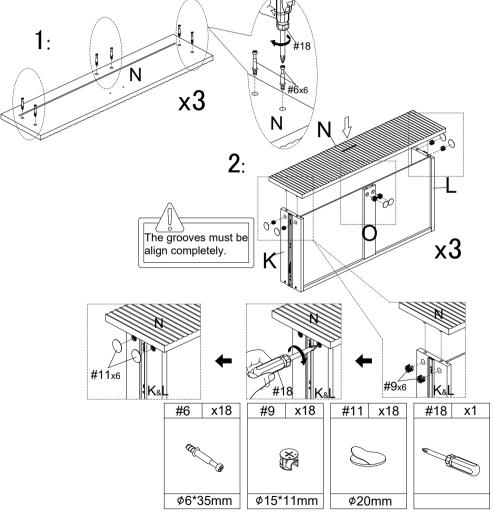

#### STEP-11

1.Insert hardware #10 into part E as shown, screw in screw #1 using screwdriver #18 and tighten fully.

1.Use bolt #7 to attach drawer side (L&K) to drawer back (J),tighten bolt #7 with screwdriver #18, and use bolt #7 to attach part (O) to drawer back (J),tighten bolt #7 with screwdriver #18.

slide in the part (M) into the groove in part (K&L) . make sure they are also in groove in part (J).

1.Insert bolt #6 into the corresponding hole of drawer front(N),tighten bolt #6 with screwdriver #18.

2.Insert drawer front (N) into preassemble step 12, make sure all holes aligned and insert cam bolt #9 into the corresponding hole of drawer K&L&O, tighten cam bolt #9 with screwdriver #18.after installation, cover the screw holes with #11.