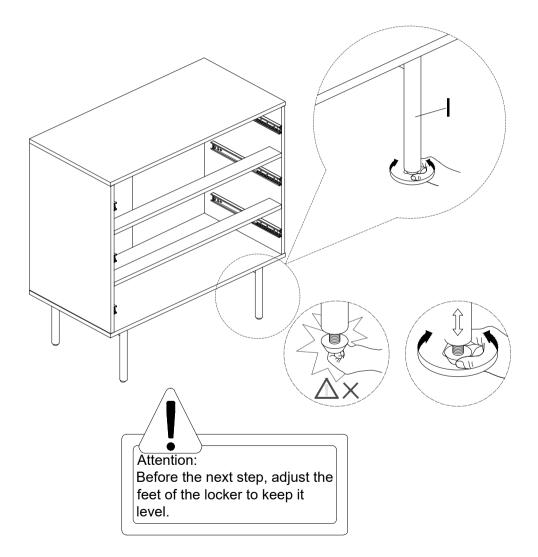

1.Prepare the leg racks. Align the holes of the (H) part with the holes of the (I) part, insert the screw #3, and tighten the screw #3 with the allen key #17.

1.Connect the leg frame to the cabinet.Attach the leg frame to the pre-assembled unit in step 7 with a screw #2 and tighten #2 with a allen key #17.