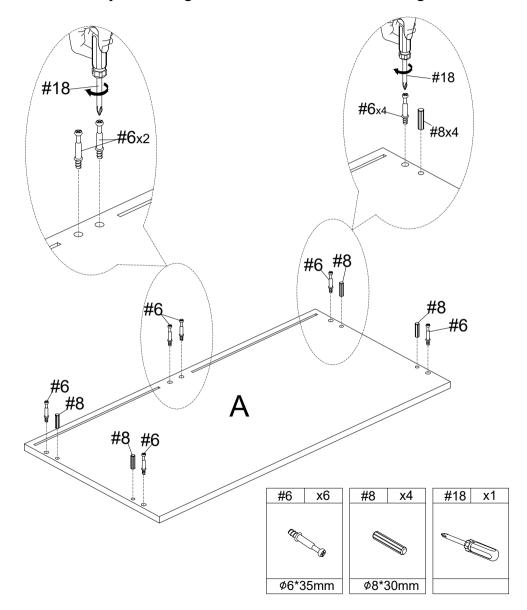

1.Prepare for part A. Align the holes in part A, insert wooden dowel #8 by hand, tighten with screwdriver #18 tighten #6.