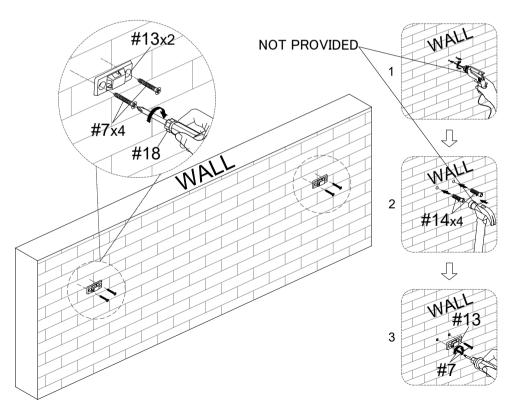

#### STEP-17

1. Mark the position on the wall, that corresponds to the location of bracket #13 on the side panel(C&D); Drill and insert the expandable screw #14 by hammer.

2. Assemble the bracket #13 to the wall. Align the hole in the bracket #13 with the expandable screw #14,use screw #7 to attach it, tighten screw #7 with screwdriver #18.