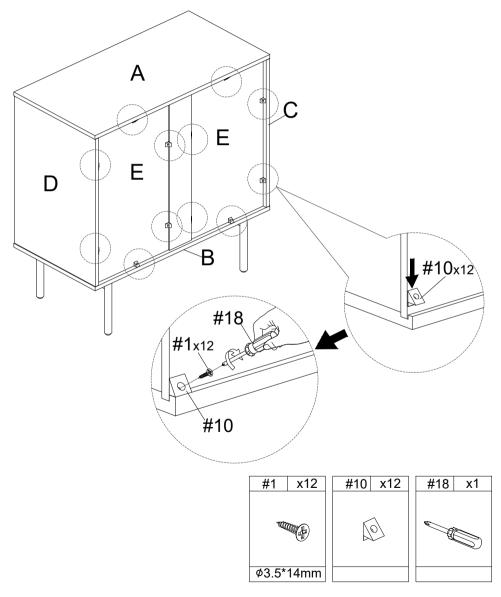

#### STEP-11

1.Insert hardware #10 into part E as shown, screw in screw #1 using screwdriver #18 and tighten fully.

1.Use bolt #7 to attach drawer side (L&K) to drawer back (J),tighten bolt #7 with screwdriver #18, and use bolt #7 to attach part (O) to drawer back (J),tighten bolt #7 with screwdriver #18.