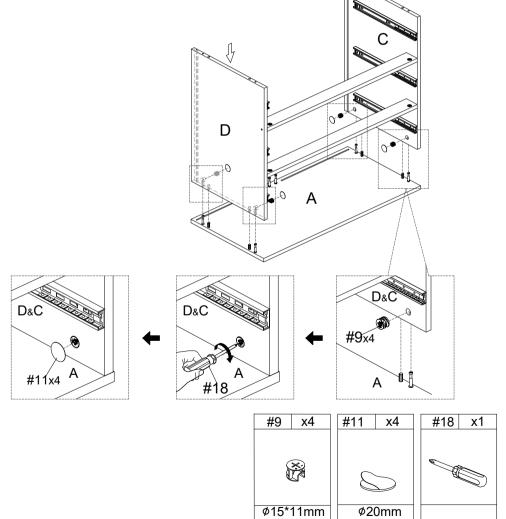

#### STEP-4

1.Insert the preassemble step 3 into the panel (A),make sure all holes aligned and insert cam bolt #9 into the corresponding hole of side panel(C)&(D),tighten cam bolt #9 with screwdriver #18 .after installation, cover the screw holes with #11.