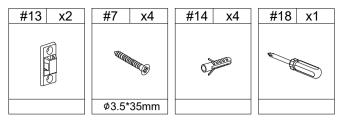

## **HARDWARE LIST**

| #8      | x12 | #9       | x28 | #10       | x12    | #11   | x28      | #12 | x3 |
|---------|-----|----------|-----|-----------|--------|-------|----------|-----|----|
|         |     | X        |     | <u>lo</u> |        |       |          |     |    |
| ø8*30mm |     | ø15*11mm |     |           |        | ¢20mm |          |     |    |
| #13     | x4  | #14      | x4  | #15       | x2     | #16   | x7       |     |    |
|         |     | 0,       |     | $\langle$ | $\sum$ | 6     |          |     |    |
|         |     |          |     |           |        | Ø13   | *6.5*1mm |     |    |