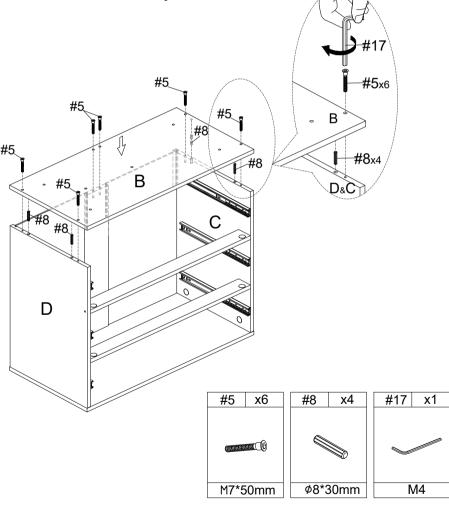

#### STEP-7

1.Connect the part B the pre-assembled unit in step 6. Insert the wooden dowel #8 into the part C&D as the picture show.

Then align the holes in part B,Insert screw #5 and push it down so that it connects to parts C&D. Next,and tighten the screw #5 with an Allen key #17.