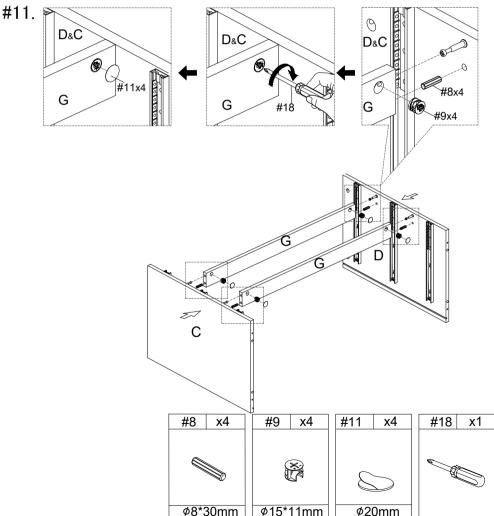

# **TOOL LIST**

| #17 | x1 | #18 | x1 |
|-----|----|-----|----|
|     | M4 | Ø   |    |

1.Prepare for part (D&C). Align the holes in part (D&C), tighten with screwdriver #18 tighten  $#6_{\circ}$ 

Align the holes in part G, insert wooden dowel #8 by hand,Insert panel (C&D) into panel (G),make sure all holes aligned and then insert cam bolt #9 into the corresponding hole of panel (G),and then tighten cam bolt #9 with screwdriver #18.after installation, cover the screw holes with

1.Prepare for part A. Align the holes in part A, insert wooden dowel #8 by hand, tighten with screwdriver #18 tighten #6.

#### STEP-4

1.Insert the preassemble step 3 into the panel (A),make sure all holes aligned and insert cam bolt #9 into the corresponding hole of side panel(C)&(D),tighten cam bolt #9 with screwdriver #18 .after installation, cover the screw holes with #11.