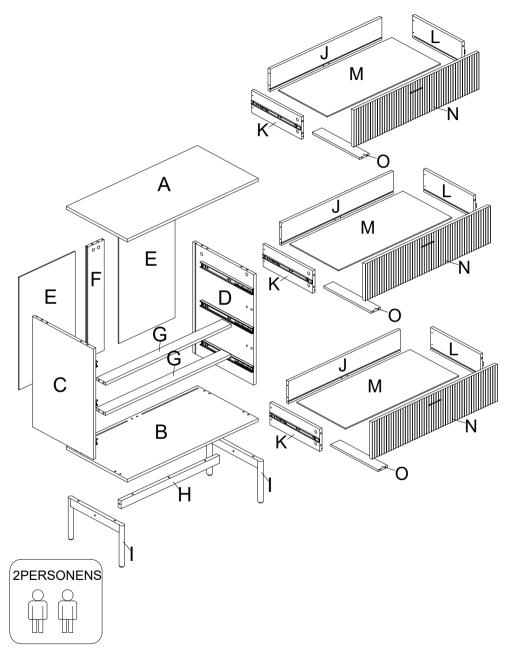

# **EXPLOSIVE VIEW**

# **TOOL LIST**

| #17 | x1 | #18 | x1 |
|-----|----|-----|----|
|     | M4 | Ø   |    |

1.Prepare for part (D&C). Align the holes in part (D&C), tighten with screwdriver #18 tighten  $#6_{\circ}$ 

Align the holes in part G, insert wooden dowel #8 by hand,Insert panel (C&D) into panel (G),make sure all holes aligned and then insert cam bolt #9 into the corresponding hole of panel (G),and then tighten cam bolt #9 with screwdriver #18.after installation, cover the screw holes with

1.Prepare for part A. Align the holes in part A, insert wooden dowel #8 by hand, tighten with screwdriver #18 tighten #6.

#### STEP-4

1.Insert the preassemble step 3 into the panel (A),make sure all holes aligned and insert cam bolt #9 into the corresponding hole of side panel(C)&(D),tighten cam bolt #9 with screwdriver #18 .after installation, cover the screw holes with #11.

1.Insert the part (F) into the panel (A),make sure all holes aligned and insert cam bolt #9 into the corresponding hole of side panel (F),tighten cam bolt #9 with screwdriver #18 .after installation, cover the screw holes with #11.

slide in the part E into the groove in part (C&F) and (D&F) and. make sure they are also in groove in part A.

#### STEP-7

1.Connect the part B the pre-assembled unit in step 6. Insert the wooden dowel #8 into the part C&D as the picture show.

Then align the holes in part B,Insert screw #5 and push it down so that it connects to parts C&D. Next,and tighten the screw #5 with an Allen key #17.

1.Prepare the leg racks. Align the holes of the (H) part with the holes of the (I) part, insert the screw #3, and tighten the screw #3 with the allen key #17.

1.Connect the leg frame to the cabinet.Attach the leg frame to the pre-assembled unit in step 7 with a screw #2 and tighten #2 with a allen key #17.

#### STEP-11

1.Insert hardware #10 into part E as shown, screw in screw #1 using screwdriver #18 and tighten fully.

1.Use bolt #7 to attach drawer side (L&K) to drawer back (J),tighten bolt #7 with screwdriver #18, and use bolt #7 to attach part (O) to drawer back (J),tighten bolt #7 with screwdriver #18.

slide in the part (M) into the groove in part (K&L) . make sure they are also in groove in part (J).

1.Insert bolt #6 into the corresponding hole of drawer front(N),tighten bolt #6 with screwdriver #18.

2.Insert drawer front (N) into preassemble step 12, make sure all holes aligned and insert cam bolt #9 into the corresponding hole of drawer K&L&O, tighten cam bolt #9 with screwdriver #18.after installation, cover the screw holes with #11.

#### STEP-14

1.Use bolt #4 to attach handle #12 to drawer front (N), tighten bolts #4 with screwdriver #18.