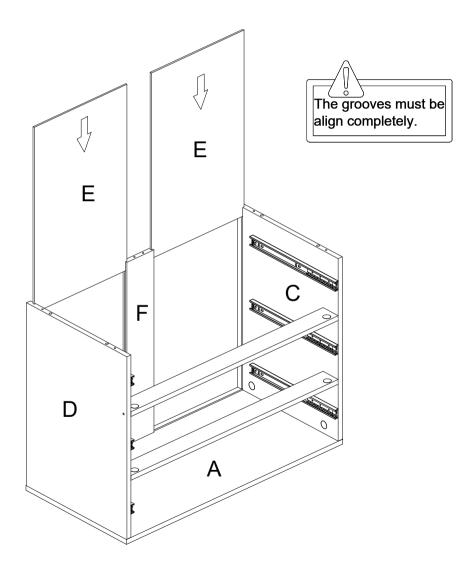

slide in the part E into the groove in part (C&F) and (D&F) and. make sure they are also in groove in part A.