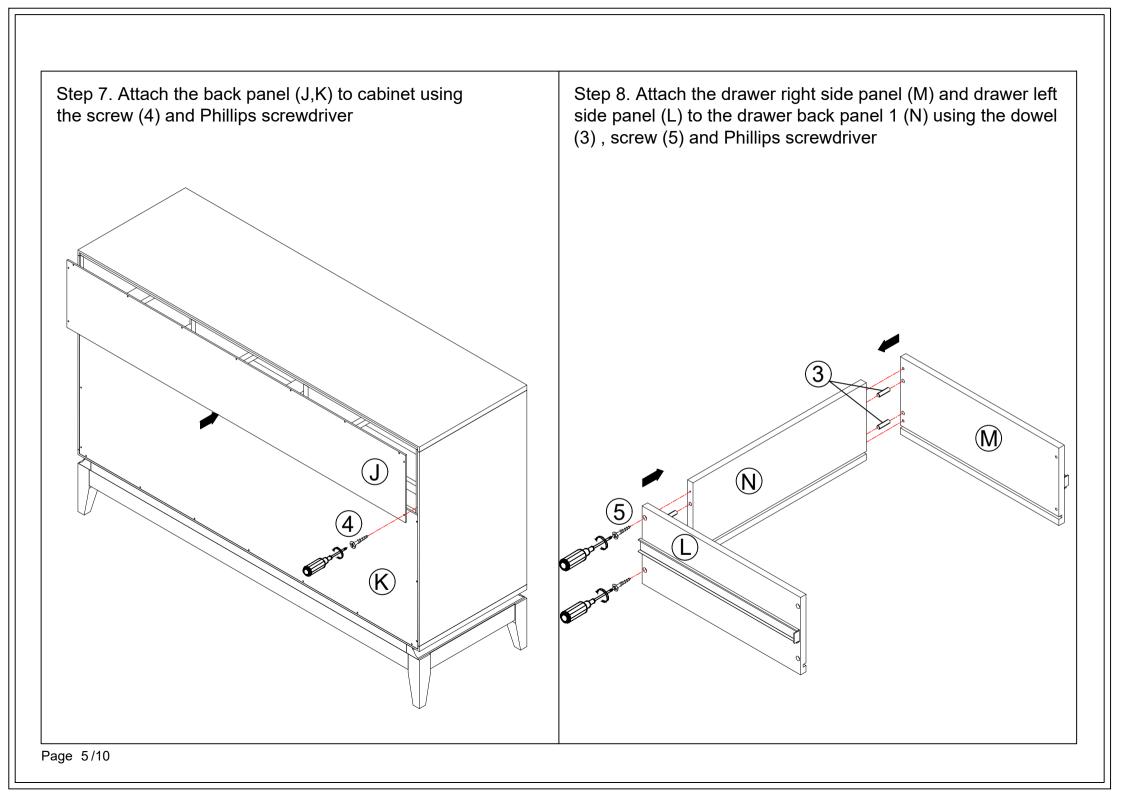

## EDUARD 54" WIDE 7 DRAWER DRESSER

Page 1 /10

Page 4/10

Step 9. Slide the drawer bottom panel 1 (P) into the grooves of the side panels. Then attach the drawer front panel 1 (O) to the drawer sides (L,M) using the screw (5) and Phillips screwdriver

Repeat steps 8-10 for three small drawers.

Step 11. Attach the drawer right side panel (M) and drawer Step 13. Attach the drawer front panel 2 (R) to the drawer left side panel (L) to the drawer back panel 2 (Q) using the sides (L,M) using the screw (5) and Phillips screwdriver dowel (3), screw (5) and Phillips screwdriver. Then slide the drawer bottom panel 2 (S) into the grooves of the side panels. Step 12. Attach the drawer support (T) to the drawer back panel 2 (Q) using screw (5) and Phillips screwdriver.  $\bigcirc$ 