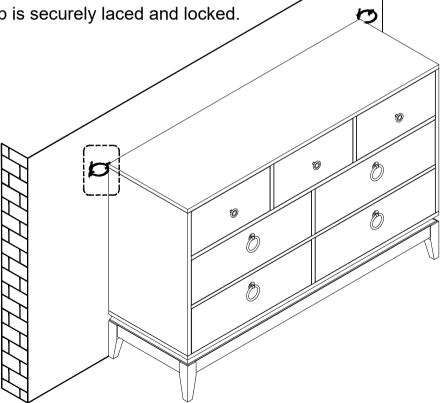

Place the dresser into posifion so both mounting brackets are vertically inline.

Lace the end of the restraint strap through the larger hole in each mounting bracket. Bring both ends together and slice the flat end through the locking end and draw it through until all slack is removed.

Confirm that the strap is securely laced and locked.