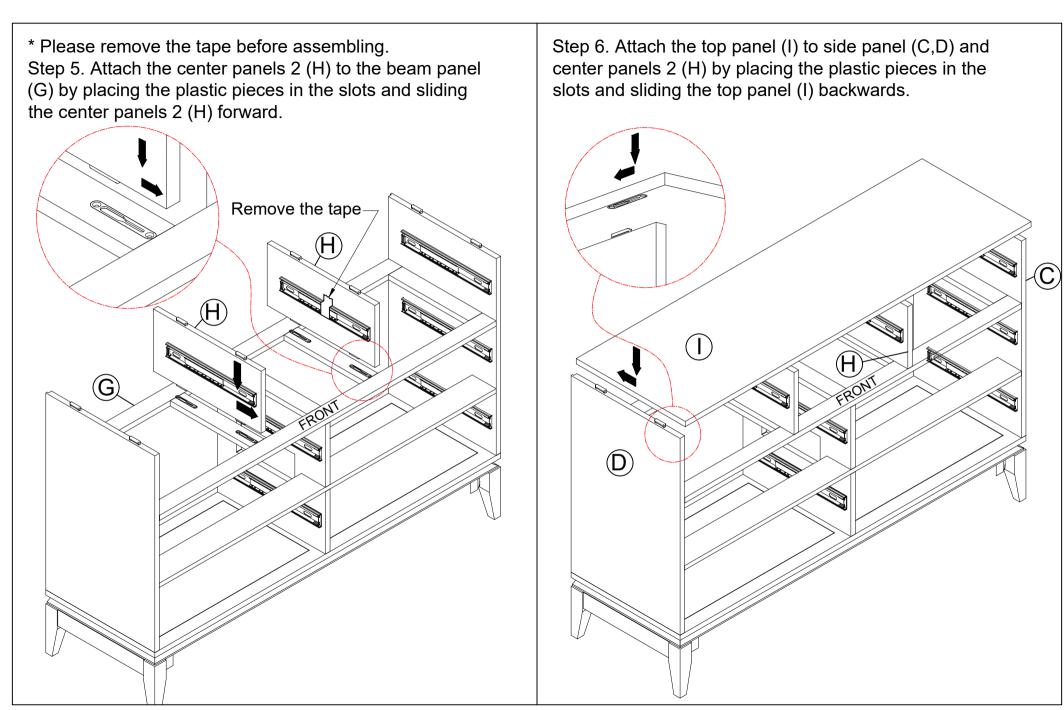

## EDUARD 54" WIDE 7 DRAWER DRESSER

Page 1 /10

Page 4/10

Step 9. Slide the drawer bottom panel 1 (P) into the grooves of the side panels. Then attach the drawer front panel 1 (O) to the drawer sides (L,M) using the screw (5) and Phillips screwdriver