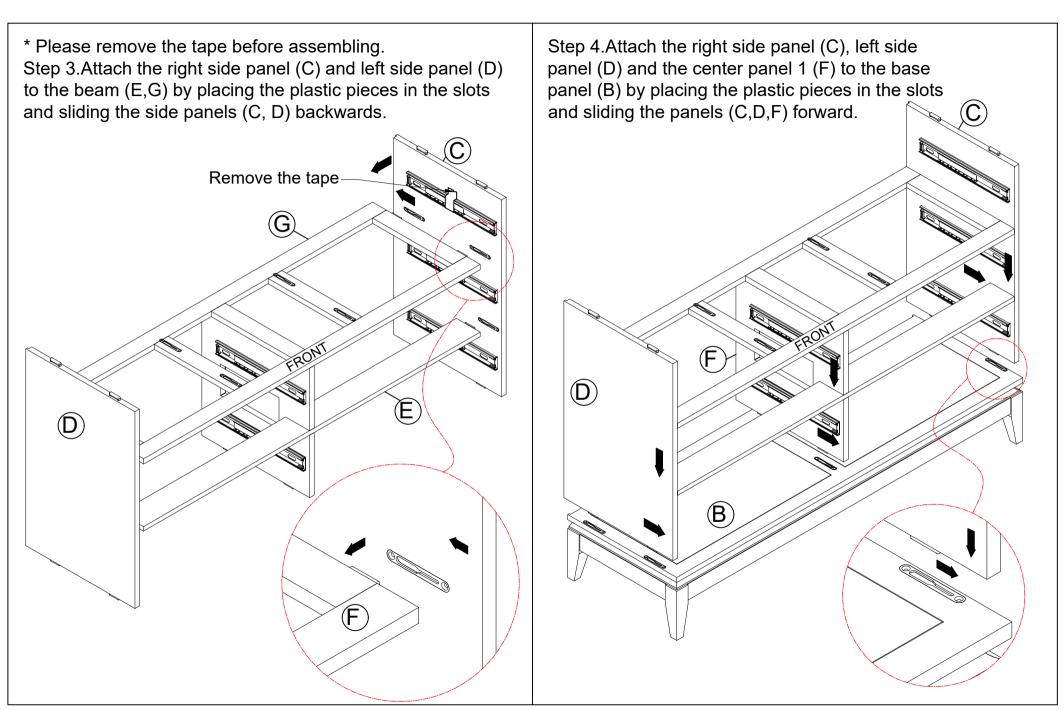

## EDUARD 54" WIDE 7 DRAWER DRESSER

Page 1 /10

Page 4/10

Step 9. Slide the drawer bottom panel 1 (P) into the grooves of the side panels. Then attach the drawer front panel 1 (O) to the drawer sides (L,M) using the screw (5) and Phillips screwdriver