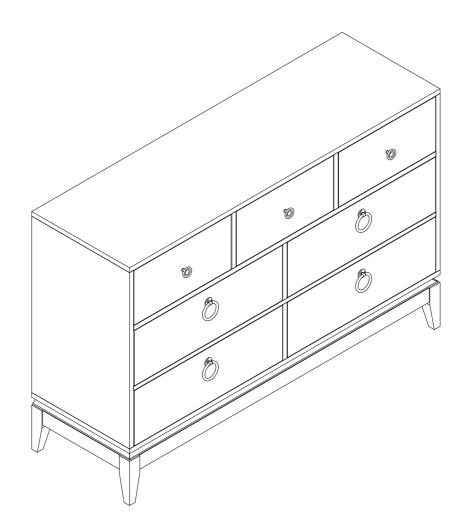

## EDUARD 54" WIDE 7 DRAWER DRESSER

Page 1 /10

Page 4/10

Step 9. Slide the drawer bottom panel 1 (P) into the grooves of the side panels. Then attach the drawer front panel 1 (O) to the drawer sides (L,M) using the screw (5) and Phillips screwdriver