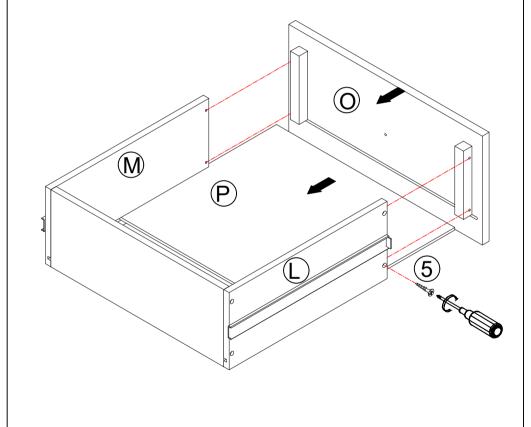

## EDUARD 54" WIDE 7 DRAWER DRESSER

Page 1 /10

Page 4/10

Step 9. Slide the drawer bottom panel 1 (P) into the grooves of the side panels. Then attach the drawer front panel 1 (O) to the drawer sides (L,M) using the screw (5) and Phillips screwdriver