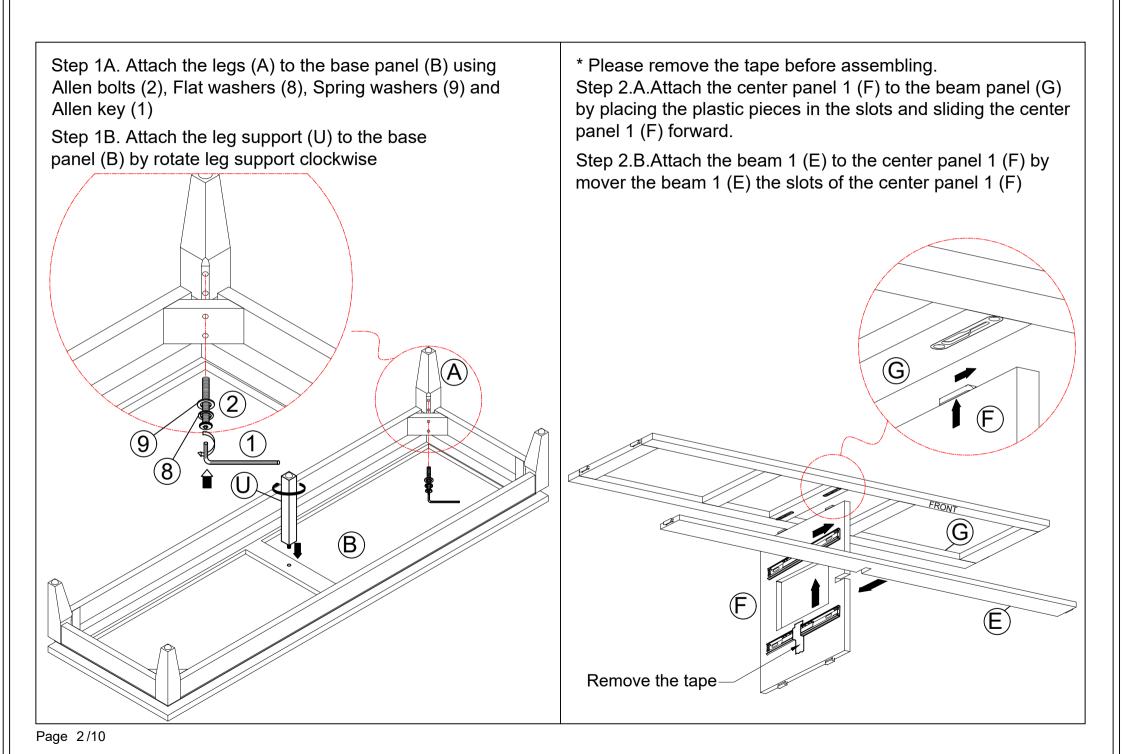

## EDUARD 54" WIDE 7 DRAWER DRESSER

Page 1 /10

Page 4/10

Step 9. Slide the drawer bottom panel 1 (P) into the grooves of the side panels. Then attach the drawer front panel 1 (O) to the drawer sides (L,M) using the screw (5) and Phillips screwdriver