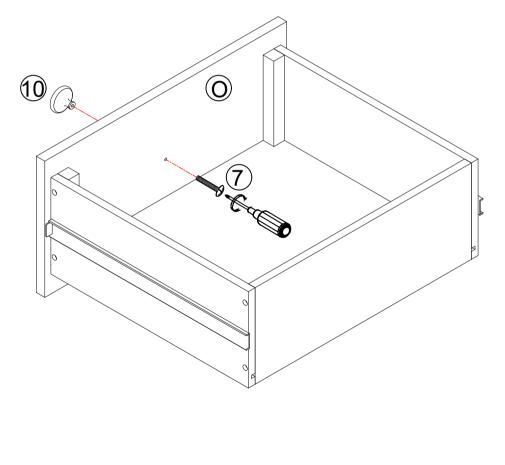

Repeat steps 8-10 for three small drawers.

Step 11. Attach the drawer right side panel (M) and drawer Step 13. Attach the drawer front panel 2 (R) to the drawer left side panel (L) to the drawer back panel 2 (Q) using the sides (L,M) using the screw (5) and Phillips screwdriver dowel (3), screw (5) and Phillips screwdriver. Then slide the drawer bottom panel 2 (S) into the grooves of the side panels. Step 12. Attach the drawer support (T) to the drawer back panel 2 (Q) using screw (5) and Phillips screwdriver.  $\bigcirc$ 

Step 14. Attach the drawer support (T) to the drawer Step 15. Attach the handle 2 (11) to the drawer front panel front panel 2 (R) using the screw (5) and Phillips 2 (R) using the bolt (6) and Phillips screwdriver screwdriver. Repeat steps 11-15 for the four large drawers.  $\mathbb{R}$ 