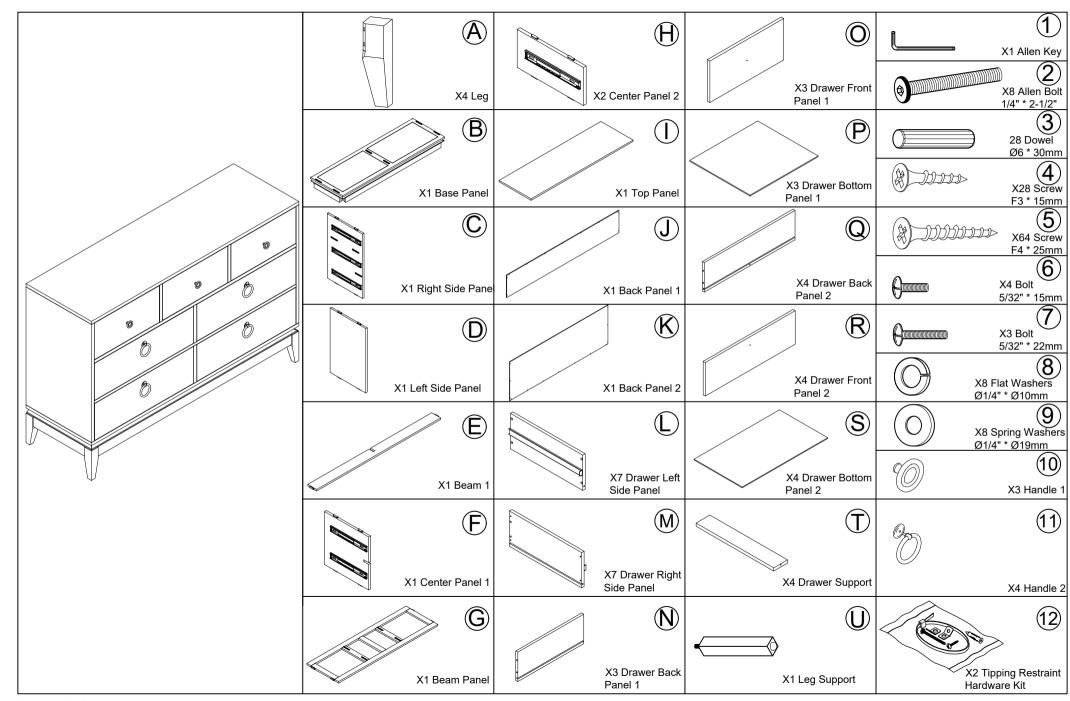

## EDUARD 54" WIDE 7 DRAWER DRESSER

Page 1 /10

Page 4/10

Step 9. Slide the drawer bottom panel 1 (P) into the grooves of the side panels. Then attach the drawer front panel 1 (O) to the drawer sides (L,M) using the screw (5) and Phillips screwdriver

Repeat steps 8-10 for three small drawers.

Step 11. Attach the drawer right side panel (M) and drawer Step 13. Attach the drawer front panel 2 (R) to the drawer left side panel (L) to the drawer back panel 2 (Q) using the sides (L,M) using the screw (5) and Phillips screwdriver dowel (3), screw (5) and Phillips screwdriver. Then slide the drawer bottom panel 2 (S) into the grooves of the side panels. Step 12. Attach the drawer support (T) to the drawer back panel 2 (Q) using screw (5) and Phillips screwdriver.  $\bigcirc$ 

Step 14. Attach the drawer support (T) to the drawer Step 15. Attach the handle 2 (11) to the drawer front panel front panel 2 (R) using the screw (5) and Phillips 2 (R) using the bolt (6) and Phillips screwdriver screwdriver. Repeat steps 11-15 for the four large drawers.  $\mathbb{R}$ 