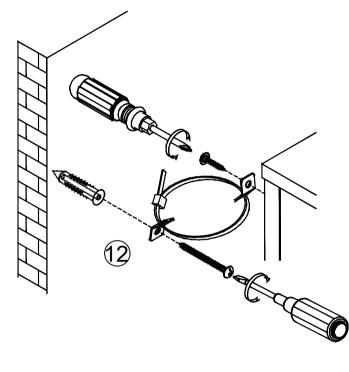

Step 17. Attach a bracket securely to the back top rail of the dresser using the 5/8" screw provided, through the smaller hole.

Locate the other bracket on the wall over a wall stud and 2 inches below the mounting bracket secured to the back of your unit. Attach the wall stud using the 2" screw provided, through the smaller hole.