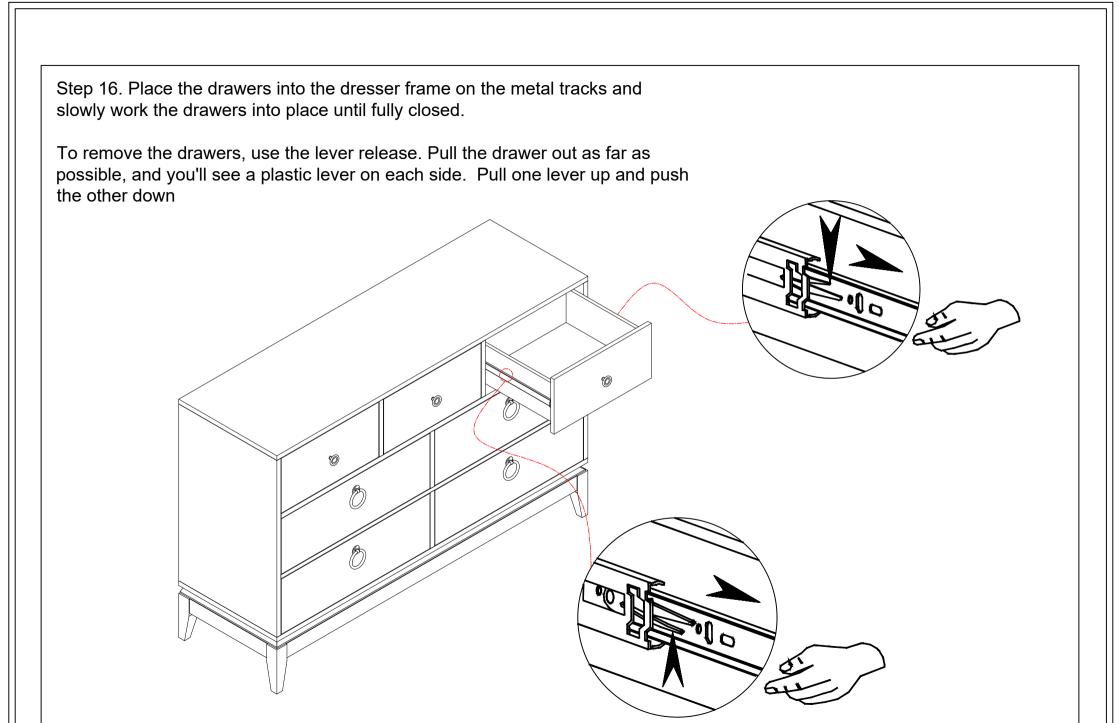

## EDUARD 54" WIDE 7 DRAWER DRESSER

Page 1 /10

Page 4/10

Step 9. Slide the drawer bottom panel 1 (P) into the grooves of the side panels. Then attach the drawer front panel 1 (O) to the drawer sides (L,M) using the screw (5) and Phillips screwdriver