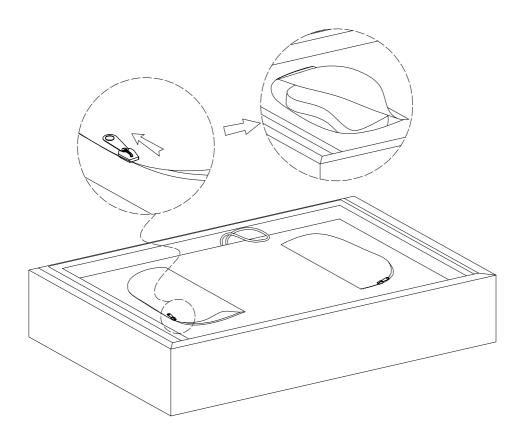

### **ASSEMBLY INSTRUCTIONS**

Assembly completed

This backrest has two gears, please move up slowly when turning up.