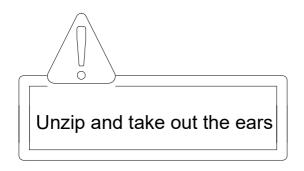

### **ASSEMBLY INSTRUCTIONS**

Assembly completed

This backrest has two gears, please move up slowly when turning up.