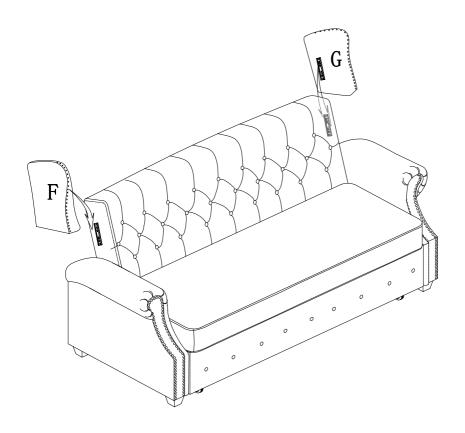

### **ASSEMBLY INSTRUCTIONS**

Assembly completed

This backrest has two gears, please move up slowly when turning up.