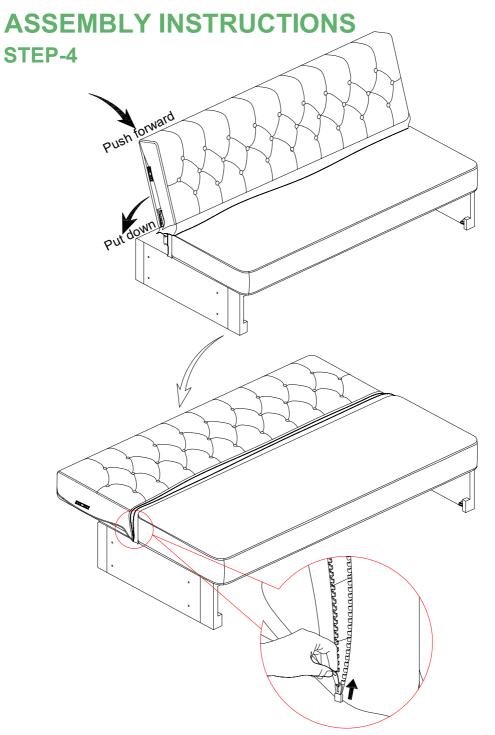

### **ASSEMBLY INSTRUCTIONS**

Assembly completed

This backrest has two gears, please move up slowly when turning up.