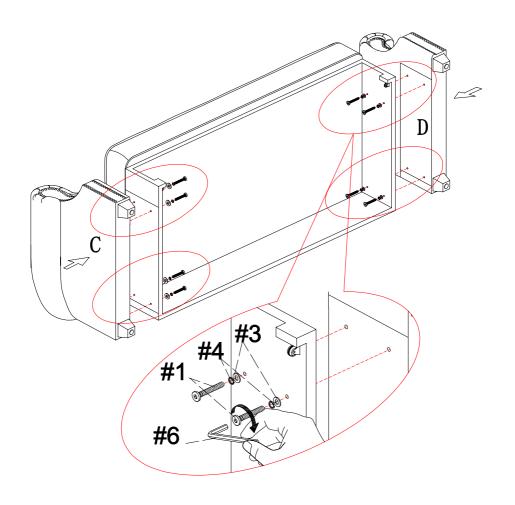

ase read and keep for future reference.

#### MAINTAINANCE AND WARNING

- 1.Keep furniture away from heat sources.
- 2.Do not clean furniture with harsh cleaner or polishes.Do not use detergents,solvents,abrasives,spray packs or leather cleaner. Use non-color mild soap with warm water to clean spills(Mix 1:10 soap to water).
- 3.Do not place furniture under direct sunlight,material will possibly fade over time.
- 4.Do not use on site dry cleaning machine. Children should not climb or jump on the furniture.
- 5.Do not write on furniture that is not protected by a padded barrier.
- 6.Not for commercial use, only for residential use.



#### **PARTS LIST**





















#### **HARDWARE LIST**



#### **TOOL LIST**



#### HARDWARE SPARE LIST









### **ASSEMBLY INSTRUCTIONS**

















Assembly completed







This backrest has two gears, please move up slowly when turning up.



### **WARRANTY**

- 1.We strive to offer high-quality products, and we also try our best to satisfy each and every customer that orders from us with product or service as needed.
- 2. We provide 30 days warranty starting from the time you receive the item. Each customer must provide a record of their order such as the order number, or item receipt for any items that are out of the warranty period you may also still receive
- 3. Replacement parts by purchasing them with our company if they are available.

Are you having difficulty With assembly? Missing parts? Please send email with your order No to

#### customerservice@hulalahome.com

For return, please check the return policy with