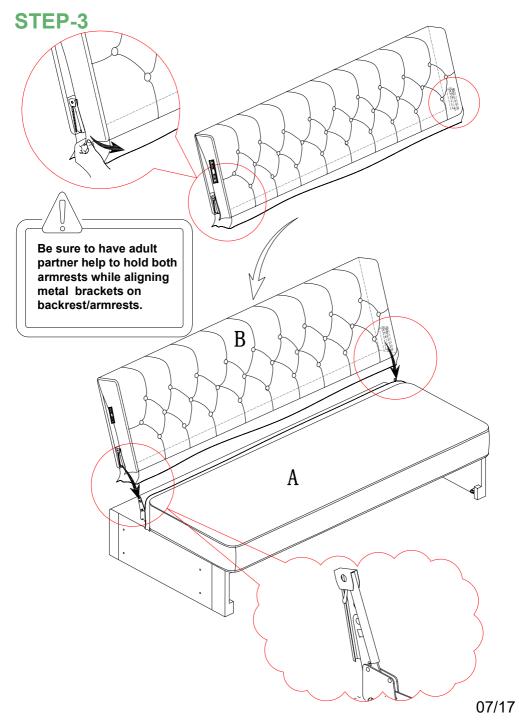

### **ASSEMBLY INSTRUCTIONS**

Assembly completed

This backrest has two gears, please move up slowly when turning up.