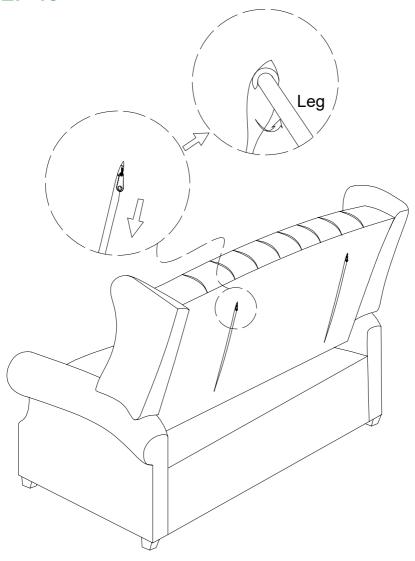

### **ASSEMBLY INSTRUCTIONS**

Assembly completed

This backrest has two gears, please move up slowly when turning up.