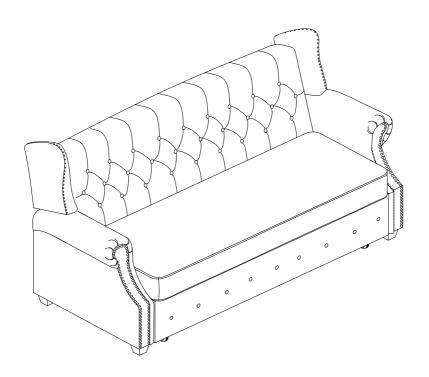

### **ASSEMBLY INSTRUCTIONS**

Assembly completed

This backrest has two gears, please move up slowly when turning up.