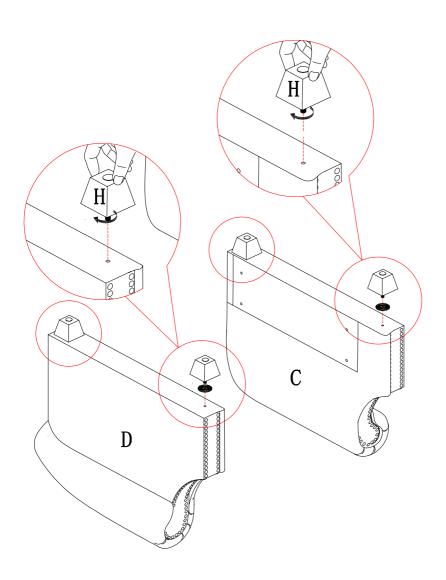

### **ASSEMBLY INSTRUCTIONS**

Assembly completed

This backrest has two gears, please move up slowly when turning up.