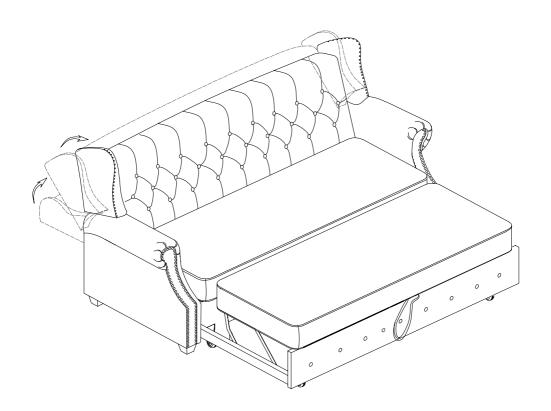

### **ASSEMBLY INSTRUCTIONS**

Assembly completed

This backrest has two gears, please move up slowly when turning up.