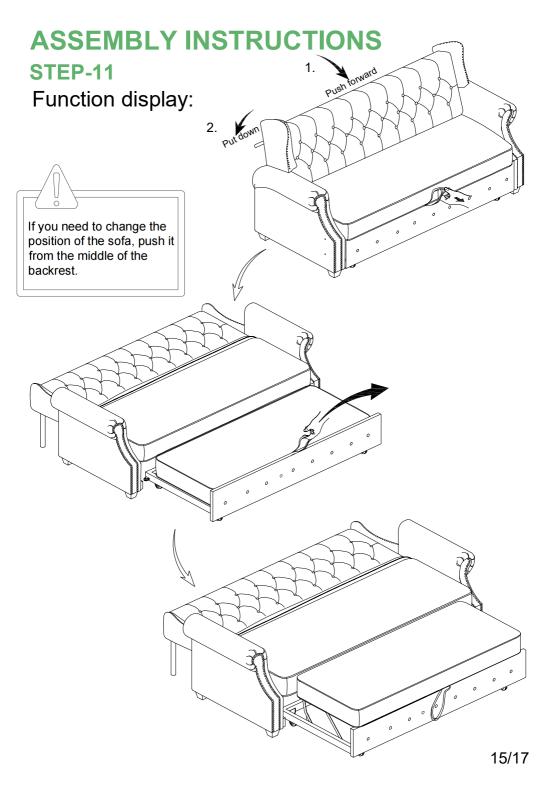

### **ASSEMBLY INSTRUCTIONS**

Assembly completed

This backrest has two gears, please move up slowly when turning up.