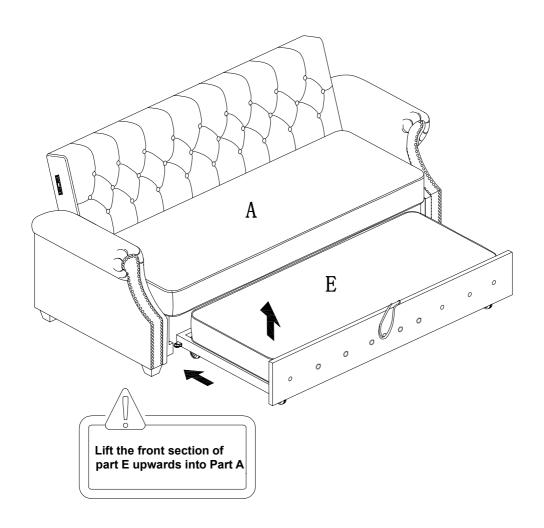

### **ASSEMBLY INSTRUCTIONS**

Assembly completed

This backrest has two gears, please move up slowly when turning up.