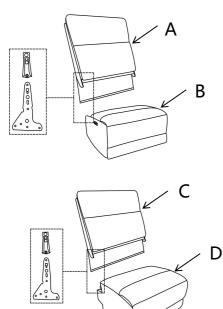

## **ASSEMBLY** INSTRUCTIONS

Assembling method:2

## Assembling method:2

**STEP 3:**Power connection