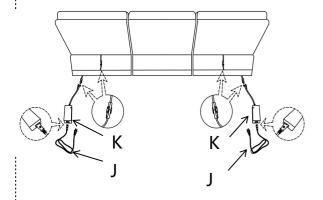

### **ASSEMBLY** INSTRUCTIONS

Assembling method:1

**STEP 3:**Power connection

STEP 2:Assembly completed

## Assembling method:2

**STEP 3:**Power connection