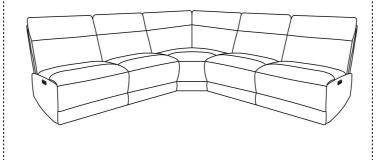

# **ASSEMBLY** INSTRUCTIONS

# **ASSEMBLY** INSTRUCTIONS

Assembling method:1

STEP 2:Assembly completed