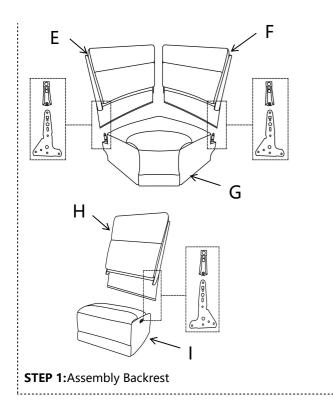

# **ASSEMBLY** INSTRUCTIONS

# **ASSEMBLY** INSTRUCTIONS

Assembling method:1

STEP 2:Assembly completed