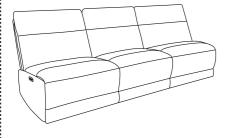

## **ASSEMBLY** INSTRUCTIONS

Assembling method:2

## Assembling method:2

**STEP 3:**Power connection