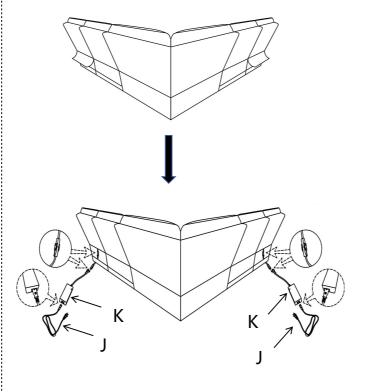

## **ASSEMBLY** INSTRUCTIONS

Assembling method:2

## Assembling method:2

**STEP 3:**Power connection