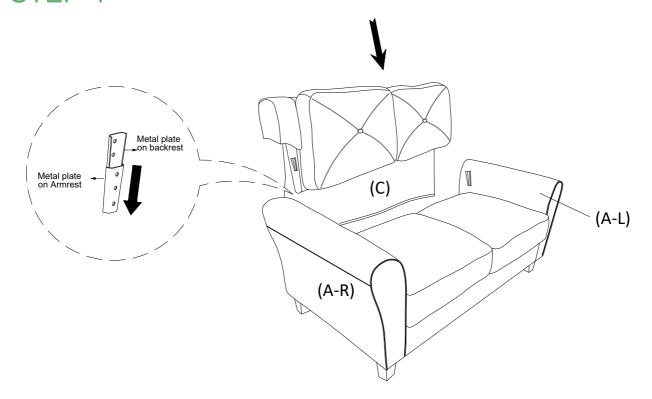

PORTANT safty info. Please read and keep for future reference.

### MAINTAINANCE AND WARNING

- 1. Keep furniture away from heat sources.
- 2.Do not clean furniture with harsh cleaner or polishes.Do not use detergents, solvents, abrasives, spray packs or leather cleaner. Use non-color mild soa with warm water to clean spills (Mix 1:10 soap to water).
- 3.Do not place furniture under direct sunlight, material will possibly fade over time.
- 4.Do not use on site dry cleaning machine. Children should not climb or jump on the furniture.
- 5.Do not write on furniture that is not protected by a padded barrier.
- 6. Not for commercial use, only for residential use.



## PARTS LIST















## **ASSEMBLY INSTRUCTIONS**

STEP-1





## STEP-2



# ASSEMBLY INSTRUCTIONS STEP-3



### STEP-4



# ASSEMBLY INSTRUCTIONS STEP-5



## COMPLETED