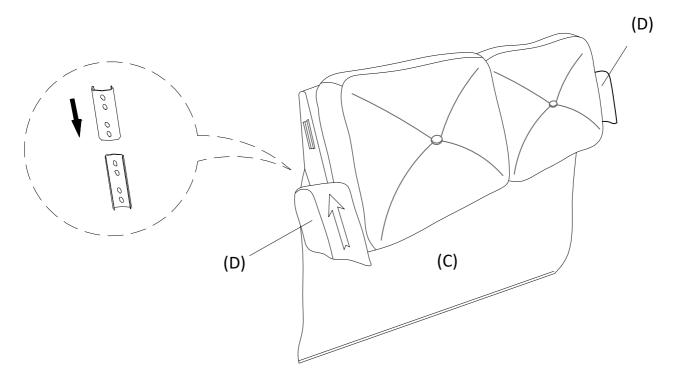

.SFKR1093

#### NOTE:

This brochure contains IMPORTANT safty info. Please read and keep for future reference.

### MAINTAINANCE AND WARNING

- 1. Keep furniture away from heat sources.
- 2.Do not clean furniture with harsh cleaner or polishes.Do not use detergents, solvents, abrasives, spray packs or leather cleaner. Use non-color mild soa with warm water to clean spills (Mix 1:10 soap to water).
- 3.Do not place furniture under direct sunlight, material will possibly fade over time.
- 4.Do not use on site dry cleaning machine. Children should not climb or jump on the furniture.
- 5.Do not write on furniture that is not protected by a padded barrier.
- 6. Not for commercial use, only for residential use.



## PARTS LIST















## **ASSEMBLY INSTRUCTIONS**

STEP-1





## STEP-2



# ASSEMBLY INSTRUCTIONS STEP-3



### STEP-4



# ASSEMBLY INSTRUCTIONS STEP-5



## COMPLETED