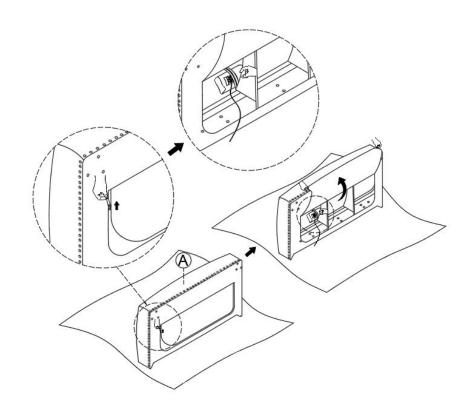

arsh cleansers or polish. Do not use detergents, Solvents, abrasives, spray packs or leather cleaner. Use non-color mild soap with warm water clean spills(Mix 1:10 soap to water)
- Do not place furniture under direct sunlight, material will possibly fade over time.
- Do not use on site dry Cleaning machine.
- Children should not climb or jump on the furniture.
- Do not write on furniture without a padded barrier to protect the surface.
- Not for commercial use, For residential use only.

# Weight Limitation 500LBS

# PARTS LIST



Seat Frame



C\*4



Leg

Persons Required For Assembly



# HARDWARE LIST



## **SPARE**



Be sure to check all packing material carefully for small parts, which may have come loose inside the carton during shipment.

# **ASSEMBLY** INSTRUCTIONS

### STEP 1



# STEP 2



# STEP 3



# STEP 4

# STEP 5