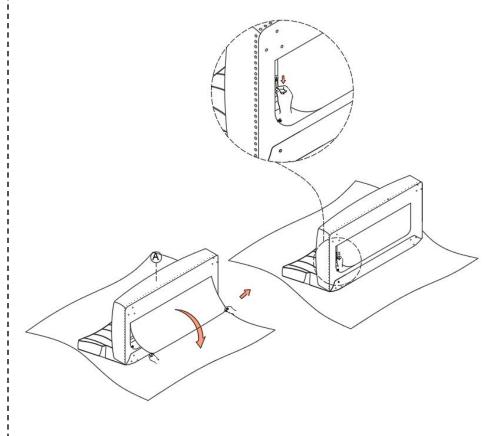

. Do not use detergents, Solvents, abrasives, spray packs or leather cleaner. Use non-color mild soap with warm water clean spills(Mix 1:10 soap to water)
- Do not place furniture under direct sunlight, material will possibly fade over time.
- Do not use on site dry Cleaning machine.
- Children should not climb or jump on the furniture.
- Do not write on furniture without a padded barrier to protect the surface.
- Not for commercial use, For residential use only.

# Weight Limitation 500LBS

# PARTS LIST



Seat Frame



C\*4



Leg

Persons Required For Assembly



# HARDWARE LIST



## **SPARE**



Be sure to check all packing material carefully for small parts, which may have come loose inside the carton during shipment.

# **ASSEMBLY** INSTRUCTIONS

### STEP 1



# STEP 2



# STEP 3



# STEP 4

# STEP 5