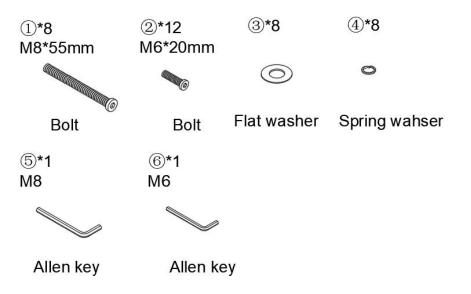

:**

This brochure contains IMPORTANT safty info. Please read and keep for future reference.

# MAINTAINANCE AND WARNING

- Keep furniture away from heat.
- Do not clean furniture with harsh cleansers or polish. Do not use detergents, Solvents, abrasives, spray packs or leather cleaner. Use non-color mild soap with warm water clean spills(Mix 1:10 soap to water)
- Do not place furniture under direct sunlight, material will possibly fade over time.
- Do not use on site dry Cleaning machine.
- Children should not climb or jump on the furniture.
- Do not write on furniture without a padded barrier to protect the surface.
- Not for commercial use, For residential use only.

# Weight Limitation 500LBS

# PARTS LIST



Seat Frame



C\*4



Leg

Persons Required For Assembly



# HARDWARE LIST



## **SPARE**



Be sure to check all packing material carefully for small parts, which may have come loose inside the carton during shipment.

# **ASSEMBLY** INSTRUCTIONS

### STEP 1



# STEP 2



# STEP 3



# STEP 4

# STEP 5