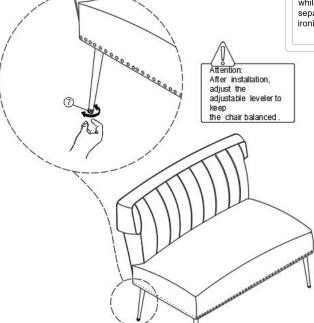

Solvents, abrasives, spray packs or leather cleaner. Use non-color mild soap with warm water clean spills(Mix 1:10 soap to water)
- Do not place furniture under direct sunlight, material will possibly fade over time.
- Do not use on site dry Cleaning machine.
- Children should not climb or jump on the furniture.
- Do not write on furniture without a padded barrier to protect the surface.
- Not for commercial use, For residential use only.

# Weight Limitation 500LBS

# PARTS LIST



Seat Frame



C\*4



Leg

Persons Required For Assembly



# HARDWARE LIST



## **SPARE**



Be sure to check all packing material carefully for small parts, which may have come loose inside the carton during shipment.

# **ASSEMBLY** INSTRUCTIONS

### STEP 1



# STEP 2



# STEP 3



# STEP 4

# STEP 5