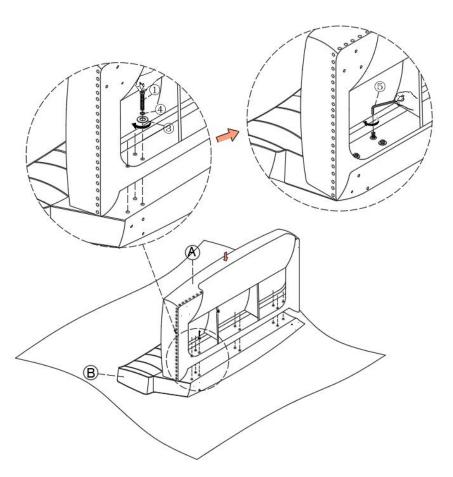

rs or polish. Do not use detergents, Solvents, abrasives, spray packs or leather cleaner. Use non-color mild soap with warm water clean spills(Mix 1:10 soap to water)
- Do not place furniture under direct sunlight, material will possibly fade over time.
- Do not use on site dry Cleaning machine.
- Children should not climb or jump on the furniture.
- Do not write on furniture without a padded barrier to protect the surface.
- Not for commercial use, For residential use only.

# Weight Limitation 500LBS

# PARTS LIST



Seat Frame



C\*4



Leg

Persons Required For Assembly



# HARDWARE LIST



## **SPARE**



Be sure to check all packing material carefully for small parts, which may have come loose inside the carton during shipment.

# **ASSEMBLY** INSTRUCTIONS

### STEP 1



# STEP 2



# STEP 3



# STEP 4

# STEP 5