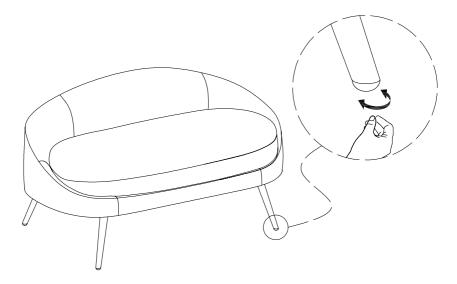

## **ASSEMBLY INSTRUCTIONS** STEP-3

After installation, adjust the adjustable leveler to keep the chair balanced.

Be sure to check all packing material carefully for small parts, which may have come loose inside the carton during shipment.