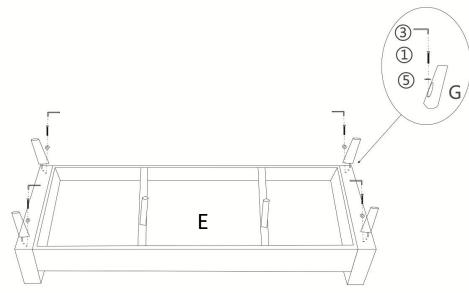

**STEP 3:** Flip over the sofa, use allen key ③ to attach bolt ② flat washer ⑤ to connect armrest A/B with seat E, fasten all bolts to secure.

**STEP 5:** Use allen key ③, flat washer ⑤ bolt ① to attach legs G to bottom of the sofa base E, turn to fasten all legs.