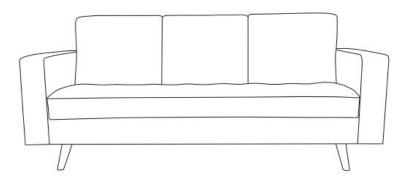

## PARTS LIST

D\*1

E\*1

**Backrest** 

Seat

F\*2

G\*4

Adjustable leg

**STEP 2:** Place Seat E and Armrest A and B on clean padded surface. Align and insert the metal bracket of Armrest A and B downwards into the metal bracket of Seat E .Make sure they are connected tightly and secure.

**STEP 3:** Flip over the sofa, use allen key ③ to attach bolt ② flat washer ⑤ to connect armrest A/B with seat E, fasten all bolts to secure.

**STEP 5:** Use allen key ③, flat washer ⑤ bolt ① to attach legs G to bottom of the sofa base E, turn to fasten all legs.