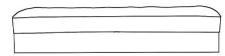

#### PARTS LIST

**Backrest Cushion** 

Weight Limitation

7**50LBS** 

**STEP 6:** Place backrest cushions C on the sofa.

Assembly completed.