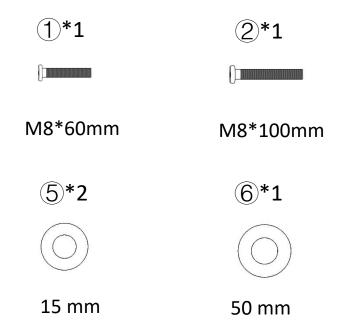

### HARDWARE LIST

1)\*4

**2**\*2

M8\*60mm

M8\*100mm

**STEP 3:** Flip over the sofa, use allen key ③ to attach bolt ② flat washer ⑤ to connect armrest A/B with seat E, fasten all bolts to secure.

**STEP 5:** Use allen key ③, flat washer ⑤ bolt ① to attach legs G to bottom of the sofa base E, turn to fasten all legs.