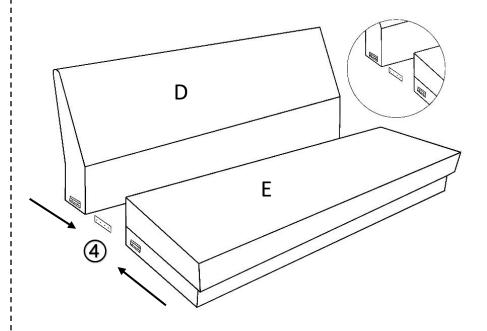

# **ASSEMBLY** INSTRUCTIONS

**STEP 1:** Under help of adult partner, place seat cushion E on clean padded surface. Insert male metal bracket ④ to female bracket on seat E then carefully align female metal bracket on backrest D with rear end of male bracket ④. Make sure both left and right side brackets aligned properly then push the backrest to secure.