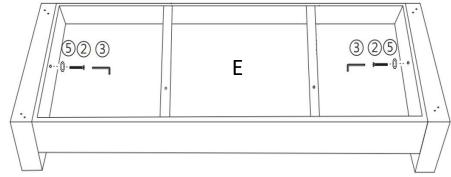

**STEP 3:** Flip over the sofa, use allen key ③ to attach bolt ② flat washer ⑤ to connect armrest A/B with seat E, fasten all bolts to secure.

**STEP 5:** Use allen key ③, flat washer ⑤ bolt ① to attach legs G to bottom of the sofa base E, turn to fasten all legs.