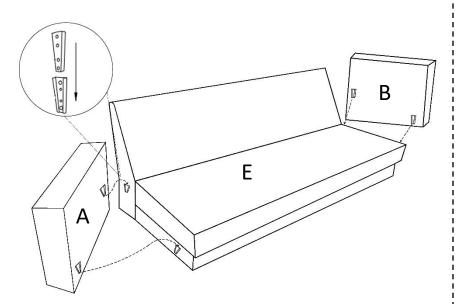

**STEP 2:** Place Seat E and Armrest A and B on clean padded surface. Align and insert the metal bracket of Armrest A and B downwards into the metal bracket of Seat E .Make sure they are connected tightly and secure.