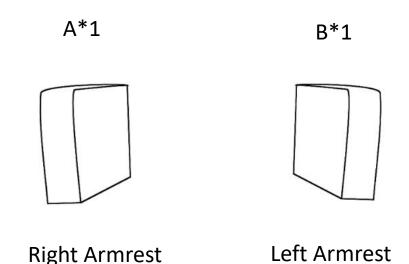

## PARTS LIST

D\*1

E\*1

**Backrest** 

Seat

F\*2

G\*4

Adjustable leg

**STEP 2:** Place Seat E and Armrest A and B on clean padded surface. Align and insert the metal bracket of Armrest A and B downwards into the metal bracket of Seat E .Make sure they are connected tightly and secure.

**STEP 3:** Flip over the sofa, use allen key ③ to attach bolt ② flat washer ⑤ to connect armrest A/B with seat E, fasten all bolts to secure.

**STEP 5:** Use allen key ③, flat washer ⑤ bolt ① to attach legs G to bottom of the sofa base E, turn to fasten all legs.