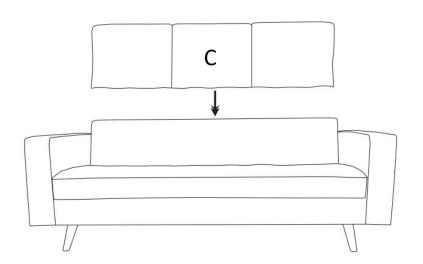

of adult partner, place seat cushion E on clean padded surface. Insert male metal bracket ④ to female bracket on seat E then carefully align female metal bracket on backrest D with rear end of male bracket ④. Make sure both left and right side brackets aligned properly then push the backrest to secure.





**STEP 2:** Place Seat E and Armrest A and B on clean padded surface. Align and insert the metal bracket of Armrest A and B downwards into the metal bracket of Seat E .Make sure they are connected tightly and secure.

**STEP 3:** Flip over the sofa, use allen key ③ to attach bolt ② flat washer ⑤ to connect armrest A/B with seat E, fasten all bolts to secure.







**STEP 5:** Use allen key ③, flat washer ⑤ bolt ① to attach legs G to bottom of the sofa base E, turn to fasten all legs.





**STEP 6:** Place backrest cushions C on the sofa.

Assembly completed.