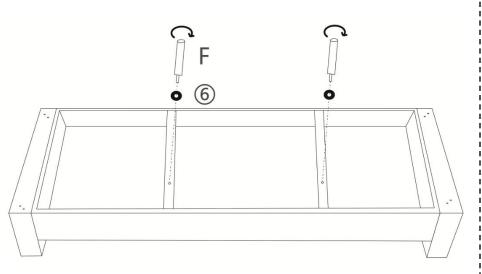

**STEP 3:** Flip over the sofa, use allen key ③ to attach bolt ② flat washer ⑤ to connect armrest A/B with seat E, fasten all bolts to secure.

**STEP 5:** Use allen key ③, flat washer ⑤ bolt ① to attach legs G to bottom of the sofa base E, turn to fasten all legs.