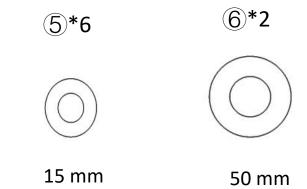

**STEP 3:** Flip over the sofa, use allen key ③ to attach bolt ② flat washer ⑤ to connect armrest A/B with seat E, fasten all bolts to secure.

**STEP 5:** Use allen key ③, flat washer ⑤ bolt ① to attach legs G to bottom of the sofa base E, turn to fasten all legs.