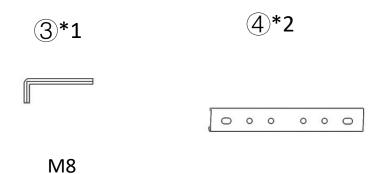

### HARDWARE LIST

1)\*4

**2**\*2

M8\*60mm

M8\*100mm

**STEP 3:** Flip over the sofa, use allen key ③ to attach bolt ② flat washer ⑤ to connect armrest A/B with seat E, fasten all bolts to secure.

**STEP 5:** Use allen key ③, flat washer ⑤ bolt ① to attach legs G to bottom of the sofa base E, turn to fasten all legs.