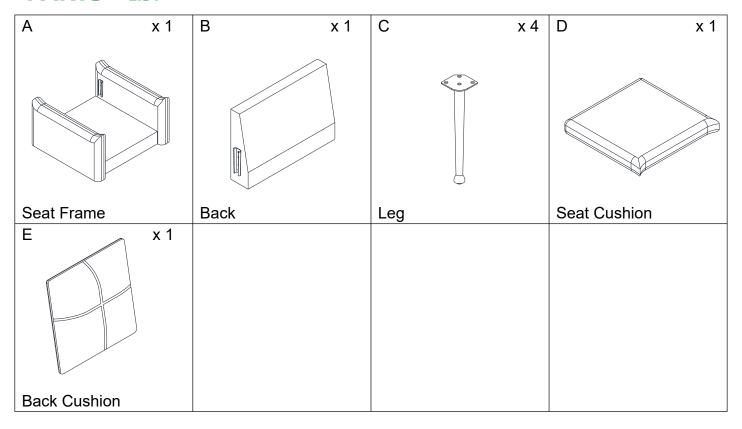

#### ITEMNO.Z2CAMJ135

Thank you for purchasing the Andria Club Chair. Please read the instructions and warnings carefully before use, to ensure safe and satisfactory operation of this product. At Hulala home we are committed to making great products possible. From our in-house Design Team, to our Buyers, we work together to bring great designs to life. Our expert Product Technologists work collaboratively with our buyers and suppliers to assure the legality, safety and quality of the product we sell. We are all committed to designing and developing products to the highest industry standards. We hope you are happy with your product and welcome any feedback or comments you may have.

#### PARTS LIST



#### HARDWARE LIST



### **SPARE**



Be sure to check all packing material carefully for small parts, which may have come loose inside the carton during shipment.

## **ASSEMBLY** INSTRUCTION



### STEP 2



# STEP 3



# STEP 4



# STEP 5



# STEP 6



### MAINTAINANCE AND WARNING



- Keep furniture away from heat.
- Do not clean furniture with harsh cleansers or polish. Do not use detergents, Solvents, abrasives, spray packs or leather cleaner. Use non-color mild soap with warm water clean spills(Mix 1:10 soap to water)
- Do not place furniture under direct sunlight, material will possibly fade over time.
- Do not use on site dry Cleaning machine.
- Children should not climb or jump on the furniture.
- Do not write on furniture without a padded barrier to protect the surface.
- N