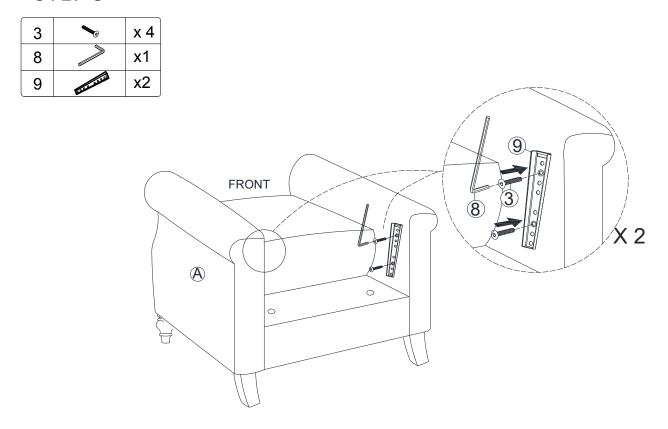

### **SPARE**

Be sure to check all packing material carefully for small parts, which may have come loose inside the carton during shipment.

Be sure the wood leg with metal piece-C is aligned tightly, and the hole of the metal piece is matching the hole of the arm bottom.