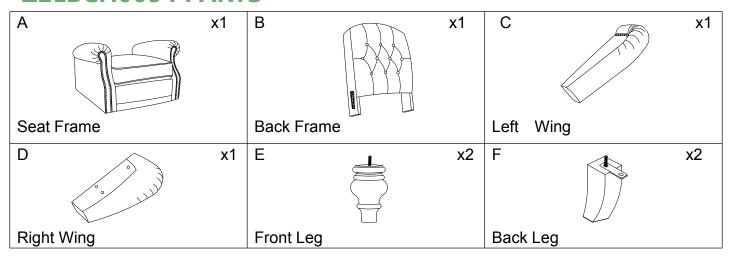

ITEM NO. Z2LBCH0054

Thank you for purchasing the Arm Chair . Please read the instructions and warnings carefully before use, to ensure safe and satisfactory operation of this product. At Bolala we are committed to making great products possible. From our in-house Design Team, to our Buyers, we work together to bring great designs to life. Our expert Product Technologists work collaboratively with our buyers and suppliers to assure the legality, safety and quality of the product we sell. We are all committed to designing and developing products to the highest industry standards. We hope you are happy with your product and welcome any feedback or comments you may have.

#### **Z2LBCH0054 PARTS**



### **HARDWARE**



### **SPARE**



Be sure to check all packing material carefully for small parts, which may have come loose inside the carton during shipment.







Be sure the wood leg with metal piece-C is aligned tightly, and the hole of the metal piece is matching the hole of the arm bottom.









## STEP 6









# STEP 10



### Attention:

After installation, adjust the adjustable leveler to keep the Chair balanced.

### **MAINTAINANCE** and warning



- Keep furniture away from heat.
- Do not clean furniture with harsh cleansers or polish. Do not use detergents, Solvents, abrasives,
   spray packs or leather cleaner. Use non-color mild soap with warm water clean spills(Mix 1:10 soap to water)
- Do not place furniture under direct sunlight, material will possibly fade ov