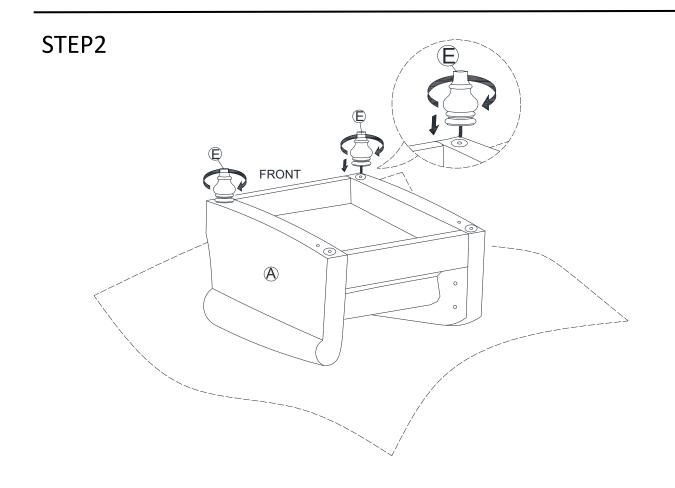

### Attention:

After installation, adjust the adjustable leveler to keep the Chair balanced.