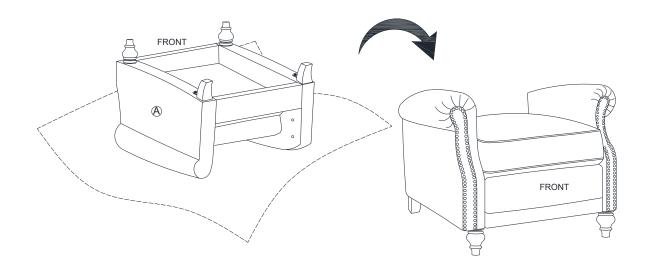

### Attention:

After installation, adjust the adjustable leveler to keep the Chair balanced.