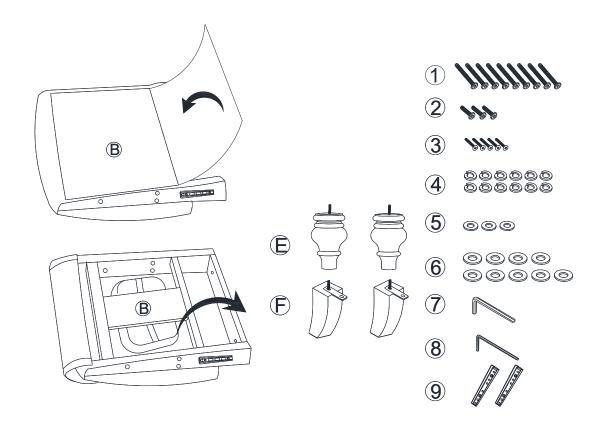

#### **Z2LBCH0054 PARTS**

### **HARDWARE**

### **SPARE**

Be sure to check all packing material carefully for small parts, which may have come loose inside the carton during shipment.

Be sure the wood leg with metal piece-C is aligned tightly, and the hole of the metal piece is matching the hole of the arm bottom.