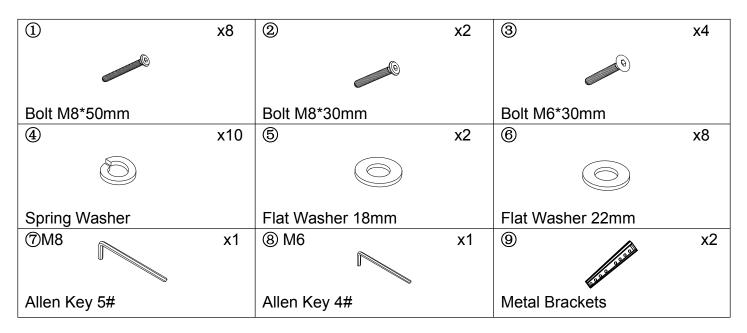

ITEM NO. Z2LBCH0054

Thank you for purchasing the Arm Chair . Please read the instructions and warnings carefully before use, to ensure safe and satisfactory operation of this product. At Bolala we are committed to making great products possible. From our in-house Design Team, to our Buyers, we work together to bring great designs to life. Our expert Product Technologists work collaboratively with our buyers and suppliers to assure the legality, safety and quality of the product we sell. We are all committed to designing and developing products to the highest industry standards. We hope you are happy with your product and welcome any feedback or comments you may have.

#### **Z2LBCH0054 PARTS**



### **HARDWARE**



### **SPARE**



Be sure to check all packing material carefully for small parts, which may have come loose inside the carton during shipment.







Be sure the wood leg with metal piece-C is aligned tightly, and the hole of the metal piece is matching the hole of the arm bottom.









## STEP 6









# STEP 10



### Attention:

After installation, adjust the adjustable leveler to keep the Chair balanced.

### **MAINTAINANCE** and warning



- Keep furniture away from heat.
- Do not clean furniture with harsh cleansers or polish. Do not use detergents, Solvents, abrasives,
   spray packs or leather cleaner. Use non-color mild soap with warm water clean spills(Mix 1:10 soap to water)
- Do not place furniture under direct sunlight, material will possibly fade over time.
- Do not us