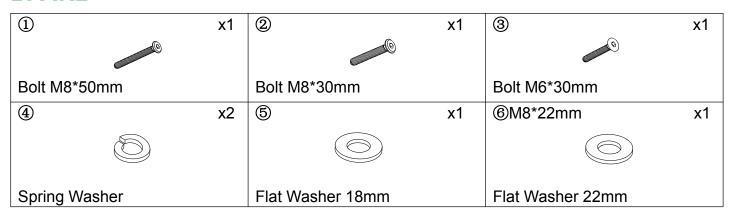

### **SPARE**

Be sure to check all packing material carefully for small parts, which may have come loose inside the carton during shipment.

Be sure the wood leg with metal piece-C is aligned tightly, and the hole of the metal piece is matching the hole of the arm bottom.