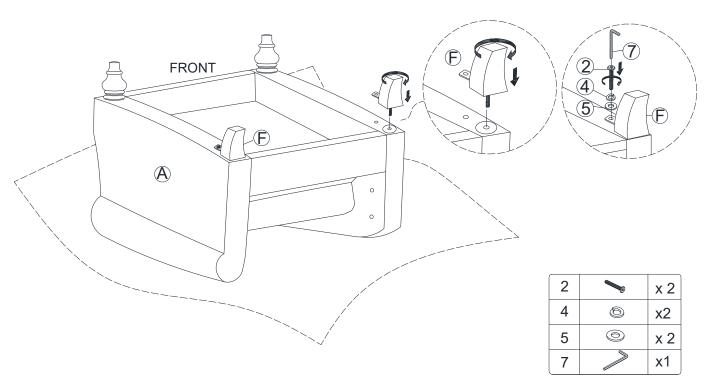

### Attention:

After installation, adjust the adjustable leveler to keep the Chair balanced.