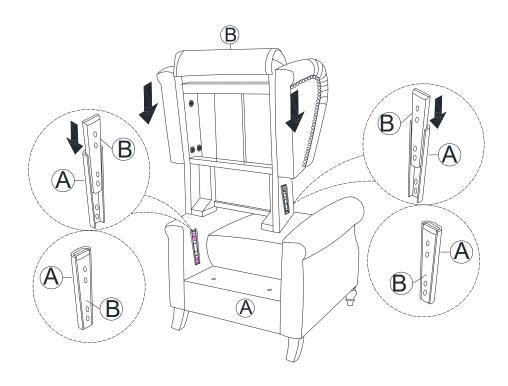

ducts possible. From our in-house Design Team, to our Buyers, we work together to bring great designs to life. Our expert Product Technologists work collaboratively with our buyers and suppliers to assure the legality, safety and quality of the product we sell. We are all committed to designing and developing products to the highest industry standards. We hope you are happy with your product and welcome any feedback or comments you may have.

#### **Z2LBCH0054 PARTS**



### **HARDWARE**



### **SPARE**



Be sure to check all packing material carefully for small parts, which may have come loose inside the carton during shipment.







Be sure the wood leg with metal piece-C is aligned tightly, and the hole of the metal piece is matching the hole of the arm bottom.









## STEP 6









# STEP 10



### Attention:

After installation, adjust the adjustable leveler to keep the Chair balanced.

### **MAINTAINANCE** and warning



- Keep furniture away from heat.
- Do not clean furniture with harsh cleansers or polish. Do not use detergents, Solvents, abrasives,
   spray packs or leather cleaner. Use non-color mild soap with warm water clean spills(Mix 1:10 soap to water)
- Do not place furniture under direct sunlight, material will possibly fade over time.
- Do not use on site dry Cleaning machine.
- Children should not climb or jump on the furniture.
- Do not write on furniture without a padded barrier to protect the surface.
- Not for commercial use, For residential use only.
- The maximum load is 330 LBS.

#### **WARRANTY**

We strive to offer high-quality products