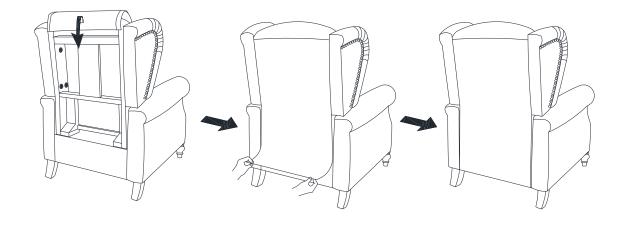

## STEP 6

# STEP 10

### Attention:

After installation, adjust the adjustable leveler to keep the Chair balanced.