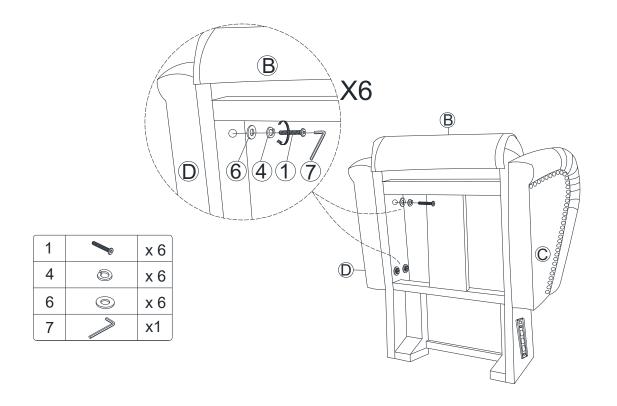

roducts possible. From our in-house Design Team, to our Buyers, we work together to bring great designs to life. Our expert Product Technologists work collaboratively with our buyers and suppliers to assure the legality, safety and quality of the product we sell. We are all committed to designing and developing products to the highest industry standards. We hope you are happy with your product and welcome any feedback or comments you may have.

#### **Z2LBCH0054 PARTS**



### **HARDWARE**



### **SPARE**



Be sure to check all packing material carefully for small parts, which may have come loose inside the carton during shipment.







Be sure the wood leg with metal piece-C is aligned tightly, and the hole of the metal piece is matching the hole of the arm bottom.









## STEP 6









# STEP 10



### Attention:

After installation, adjust the adjustable leveler to keep the Chair balanced.

### **MAINTAINANCE** and warning



- Keep furniture away from heat.
- Do not clean furniture with harsh cleansers or polish. Do not use detergents, Solvents, abrasives,
   spray packs or leather cleaner. Use non-color mild soap with warm water clean spills(Mix 1:10 soap to water)
- Do not place furniture under direct sunlight, material will possibly fade over time.
- Do not use on site dry Cleaning machine.
- Children should not climb or jump on the furniture.
- Do not write on furniture without a padded barrier to protect the surface.
- Not for commercial use, For residential use only.
- The maximum load is 330 LBS.

#### **WARRANTY**

We strive to offer high-quality produc