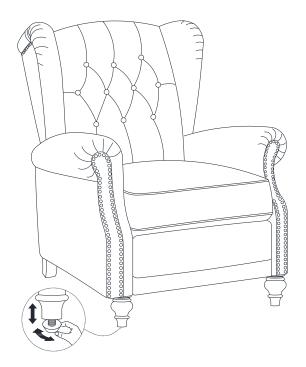

### Attention:

After installation, adjust the adjustable leveler to keep the Chair balanced.