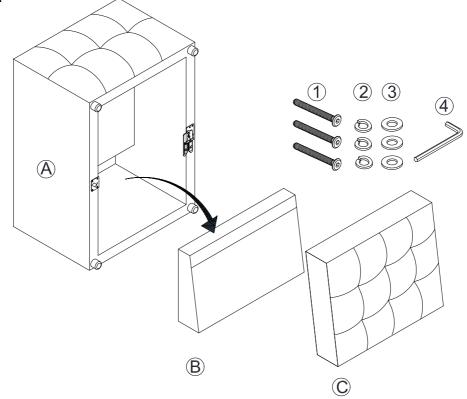

ogether to bring great designs to life. Our expert Product Technologists work collaboratively with our buyers and suppliers to assure the legality, safety and quality of the product we sell. We are all committed to designing and developing products to the highest industry standards. We hope you are happy with your product and welcome any feedback or comments you may have.

#### **Z2LBSF0011-A PARTS** LIST



#### HARDWARE LIST



#### **Z2LBSF0011-B PARTS** LIST



### HARDWARE LIST



#### **Z2LBSF0011-C PARTS** LIST



#### HARDWARE LIST



#### Z2LBSF0011-D PARTS LIST



### SPARE (FOR Z2LBSF0011-A&B&C)



Be sure to check all packing material carefully for small parts, which may have come loose inside the carton during shipment.

## For Z2LBSF0011-A













## For Z2LBSF0011-B

















### For Z2LBSF0011-D











#### MAINTAINANCE AND WARNING



- Keep furniture away from heat.
- Do not clean furniture with harsh cleansers or polish. Do not use detergents, Solvents, abrasives, spray
  packs or leather cleaner. Use non-color mild soap with warm water clean spills(Mix 1:10 soap to water)
- Do not place furniture under direct sunlight, material will possibly fade over time.
- Do not use on site dry Cleaning machine.
- Children should not climb or jump on the furniture.
- Do not write on furniture without a padded barrier to protect the surface.
- Not for commercial use, For residential use only.
- The maximum load is 750 LBS.

#### **WARRANTY**

We strive to offer high-quality products, and we also try our best to satisfy each and every customer that order