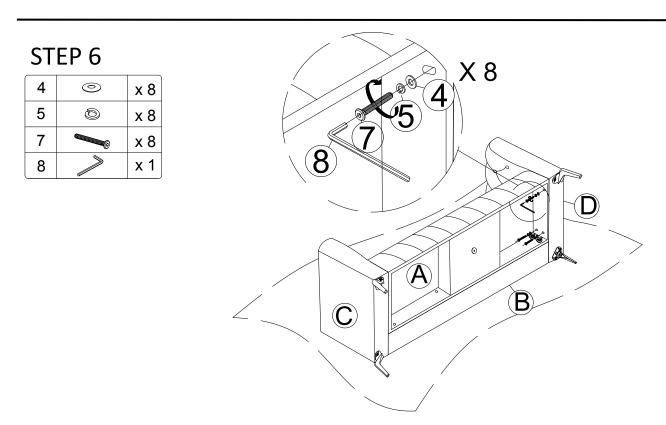

# STEP 4

| 2 | 0 | x 6 |
|---|---|-----|
| 3 |   | x 6 |

Put on the Washers (5)&(4) to Long Bolt (7), then make sure the Long Bolt (7) go through the hole from the Seat Frame(A), to the holes from Arm(C) &(D), then tighten completely by the Allen wrench (8).