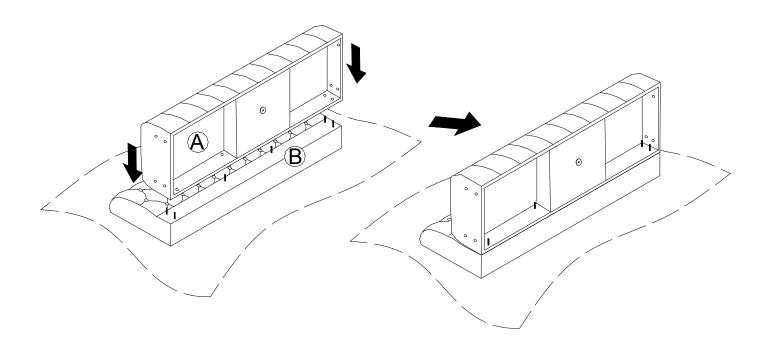

M8*60mm        | x1 | ②M10*22mm   | x1 | ③ x1          |
|------------------|----|-------------|----|---------------|
|                  |    |             |    |               |
| Blot             |    | Flat Washer |    | Butterfly Nut |
| <b>4</b> M8*18mm | x1 | (5)         | x1 | ⑥M8*30mm x1   |
|                  |    |             |    |               |
| Flat Washer      |    | Washer      |    | Short Bolt    |
| ⑦M8*50mm         | x1 |             |    |               |
|                  |    |             |    |               |
| Long Bolt        |    |             |    |               |

Be sure to check all packing material carefully for small parts, which may have come loose inside the carton during shipment.

## **ASSEMBLY** INSTRUCTION

## STEP 1



## STEP 2



# STEP 3



# STEP 4

| 2 | 0 | x 6 |
|---|---|-----|
| 3 |   | x 6 |







Put on the Washers (5)&(4) to Long Bolt (7), then make sure the Long Bolt (7) go through the hole from the Seat Frame(A), to the holes from Arm(C) &(D), then tighten completely by the Allen wrench (8).

# STEP 7



# STEP 8



#### **MAINTAINANCE** AND WARNING



- Keep furniture away from heat.
- Do not clean furniture with harsh cleansers or polish. Do not use detergents, Solvents, abrasives,
   spray packs or leather cleaner. Use non-color mild soap with warm water clean spills(Mix 1:10 soap to water)
- Do not place furniture under direct sunlight, material will possibly fade over time.
- Do not use on site dry Cleaning machine.
- Children should not climb or jump on the furniture.
- Do not write on furniture without a p