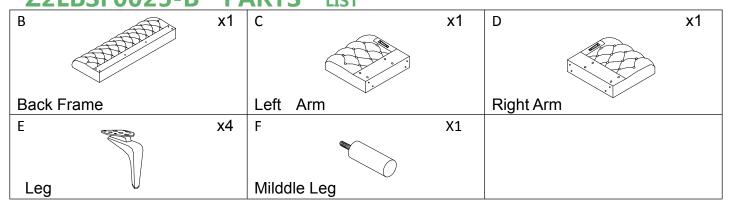

#### ITEM NO. Z2LBSF0023

Thank you for purchasing the sofa . Please read the instructions and warnings carefully before use, to ensure safe and satisfactory operation of this product. At Bolala we are committed to making Great products possible. From our in-house Design Team, to our Buyers, we work together to bring great designsto life. Our expert Product Technologists work collaboratively with our buyers and suppliers to assure thelegality, safety and quality of the product we sell. We are all committed to designing and developing products to the highest industry standards. We hope you are happy with your product and welcome any feedback or comments you may have.

# Z2LBSF0023-A PARTS LIST Seat Frame Z2LBSF0023-B PARTS LIST



#### HARDWARE LIST ( Z2LBSF0023-B )

| ①M8*60mm         | х6  | @M10*22mm    | x6  | 3             | x6 |
|------------------|-----|--------------|-----|---------------|----|
|                  |     |              |     |               |    |
| Blot             |     | Flat Washer  |     | Butterfly Nut |    |
| <b>4</b> M8*18mm | x16 | <b>⑤</b>     | x16 | ⑥M8*30mm      | x8 |
|                  |     |              |     |               |    |
| Flat Washer      |     | Washer       |     | Short Bolt    |    |
| ⑦M8*50mm         | х8  | 8            | x1  |               |    |
|                  |     |              |     |               |    |
| Long Bolt        |     | Allen wrench |     |               |    |

### **SPARE**

| ① M8*60mm        | x1 | ②M10*22mm   | x1 | ③ x1