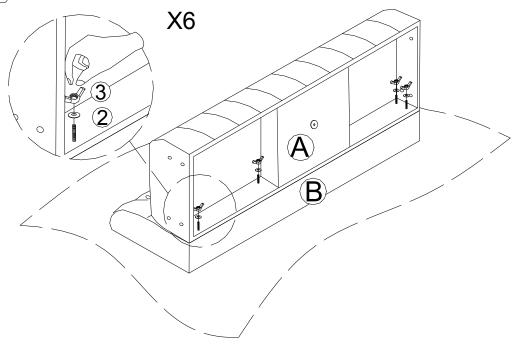

----------------|----|-------------|----|---------------|
|                  |    |             |    |               |
| Blot             |    | Flat Washer |    | Butterfly Nut |
| <b>4</b> M8*18mm | x1 | (5)         | x1 | ⑥M8*30mm x1   |
|                  |    |             |    |               |
| Flat Washer      |    | Washer      |    | Short Bolt    |
| ⑦M8*50mm         | x1 |             |    |               |
|                  |    |             |    |               |
| Long Bolt        |    |             |    |               |

Be sure to check all packing material carefully for small parts, which may have come loose inside the carton during shipment.

## **ASSEMBLY** INSTRUCTION

## STEP 1



## STEP 2



# STEP 3



# STEP 4

| 2 | 0 | x 6 |
|---|---|-----|
| 3 |   | x 6 |







Put on the Washers (5)&(4) to Long Bolt (7), then make sure the Long Bolt (7) go through the hole from the Seat Frame(A), to the holes from Arm(C) &(D), then tighten completely by the Allen wrench (8).

# STEP 7



# STEP 8



#### **MAINTAINANCE** AND WARNING



- Keep furniture away from heat.
- Do not clean furniture with harsh cleansers or polish. Do not use detergents, Solvents, abrasives,
   spray packs or leather cleaner. Use non-color mild soap with warm water clean spills(Mix 1:10 soap to water)
- Do not place furniture under direct sunlight, material will possibly fade over time.
- Do not use on site dry Cleaning machine.
- Children should not climb or jump on the furniture.
- Do not write on furniture without a padded barrier to protect the surface.
- Not for commercial us