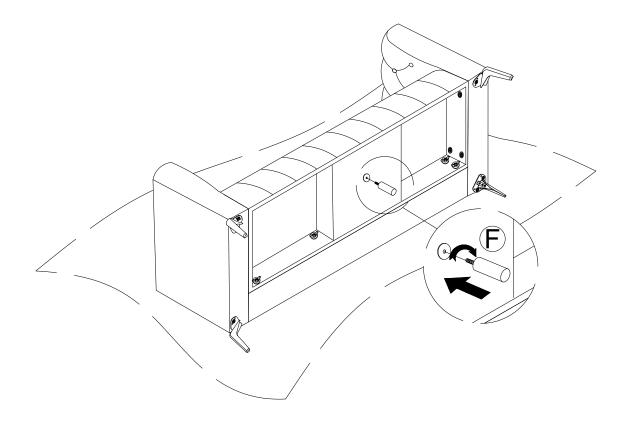

# STEP 4

| 2 | 0 | x 6 |
|---|---|-----|
| 3 |   | x 6 |

Put on the Washers (5)&(4) to Long Bolt (7), then make sure the Long Bolt (7) go through the hole from the Seat Frame(A), to the holes from Arm(C) &(D), then tighten completely by the Allen wrench (8).