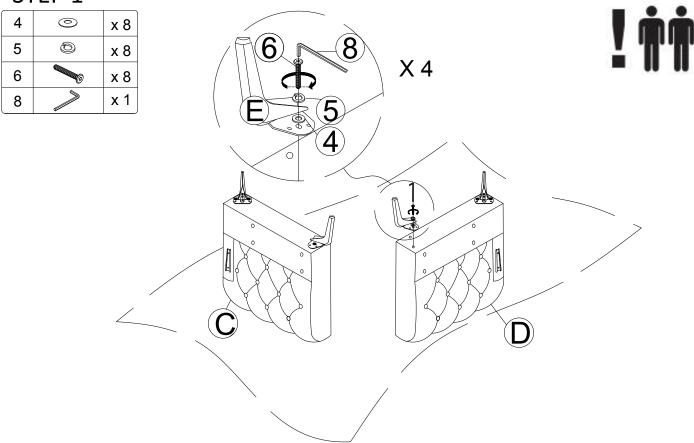

## STEP 1

#### HARDWARE LIST ( Z2LBSF0023-B )

| ①M8*60mm         | х6  | @M10*22mm    | x6  | 3             | x6 |
|------------------|-----|--------------|-----|---------------|----|
|                  |     |              |     |               |    |
| Blot             |     | Flat Washer  |     | Butterfly Nut |    |
| <b>4</b> M8*18mm | x16 | <b>⑤</b>     | x16 | ⑥M8*30mm      | x8 |
|                  |     |              |     |               |    |
| Flat Washer      |     | Washer       |     | Short Bolt    |    |
| ⑦M8*50mm         | х8  | 8            | x1  |               |    |
|                  |     |              |     |               |    |
| Long Bolt        |     | Allen wrench |     |               |    |