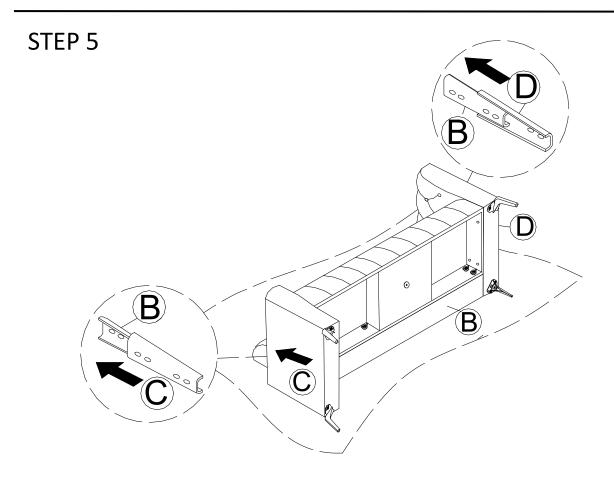

# STEP 4

| 2 | 0 | x 6 |
|---|---|-----|
| 3 |   | x 6 |

Put on the Washers (5)&(4) to Long Bolt (7), then make sure the Long Bolt (7) go through the hole from the Seat Frame(A), to the holes from Arm(C) &(D), then tighten completely by the Allen wrench (8).