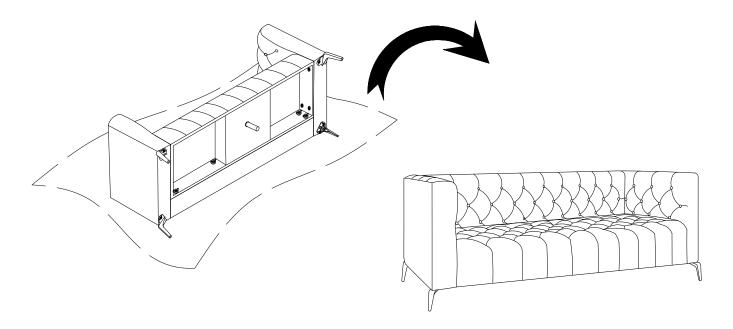

mm x1   |
|                  |    |             |    |               |
| Flat Washer      |    | Washer      |    | Short Bolt    |
| ⑦M8*50mm         | x1 |             |    |               |
|                  |    |             |    |               |
| Long Bolt        |    |             |    |               |

Be sure to check all packing material carefully for small parts, which may have come loose inside the carton during shipment.

## **ASSEMBLY** INSTRUCTION

## STEP 1



## STEP 2



# STEP 3



# STEP 4

| 2 | 0 | x 6 |
|---|---|-----|
| 3 |   | x 6 |







Put on the Washers (5)&(4) to Long Bolt (7), then make sure the Long Bolt (7) go through the hole from the Seat Frame(A), to the holes from Arm(C) &(D), then tighten completely by the Allen wrench (8).

# STEP 7



# STEP 8



#### **MAINTAINANCE** AND WARNING



- Keep furniture away from heat.
- Do not clean furniture with harsh cleansers or polish. Do not use detergents, Solvents, abrasives,
   spray packs or leather cleaner. Use non-color mild soap with warm water clean spills(Mix 1:10 soap to water)
- Do not place furniture under direct sunlight, material will possibly fade over time.
- Do not use on site dry Cleaning machine.
- Children should not climb or jump on the furniture.
- Do not write on furniture without a padded barrier to protect the surface.
- Not for commercial use, For residential use only.
- The maximum load is **660** LBS.

#### **WARRANTY**

We strive to offer high-quality products, and we also try our best to satisfy each and every customer that orders from us with product or service a