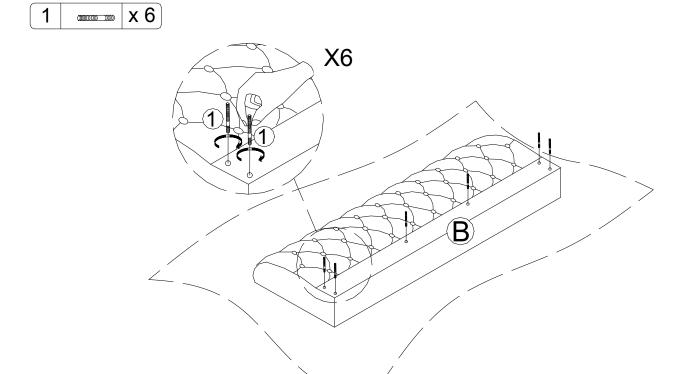

SPARE**

| ① M8*60mm        | x1 | ②M10*22mm   | x1 | ③ x1          |
|------------------|----|-------------|----|---------------|
|                  |    |             |    |               |
| Blot             |    | Flat Washer |    | Butterfly Nut |
| <b>4</b> M8*18mm | x1 | (5)         | x1 | ⑥M8*30mm x1   |
|                  |    |             |    |               |
| Flat Washer      |    | Washer      |    | Short Bolt    |
| ⑦M8*50mm         | x1 |             |    |               |
|                  |    |             |    |               |
| Long Bolt        |    |             |    |               |

Be sure to check all packing material carefully for small parts, which may have come loose inside the carton during shipment.

## **ASSEMBLY** INSTRUCTION

## STEP 1



## STEP 2



# STEP 3



# STEP 4

| 2 | 0 | x 6 |
|---|---|-----|
| 3 |   | x 6 |







Put on the Washers (5)&(4) to Long Bolt (7), then make sure the Long Bolt (7) go through the hole from the Seat Frame(A), to the holes from Arm(C) &(D), then tighten completely by the Allen wrench (8).

# STEP 7



# STEP 8



#### **MAINTAINANCE** AND WARNING



- Keep furniture away from heat.
- Do not clean furniture with harsh cleansers or polish. Do not use detergents, Solvents, abrasives,
   spray packs or leather cleaner. Use non-color mild soap with warm water clean spills(Mix 1:10 soap to water)
- Do not place furniture under direct sunlight, material will possibly fade over time.
- Do not use on site dry Cleaning machine.
- Children should not climb or jump on the furniture.
- Do not write on furniture