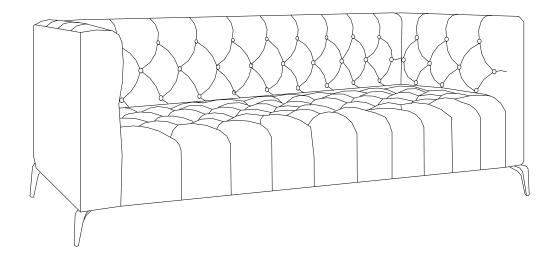

#### ITEM NO. Z2LBSF0023

Thank you for purchasing the sofa . Please read the instructions and warnings carefully before use, to ensure safe and satisfactory operation of this product. At Bolala we are committed to making Great products possible. From our in-house Design Team, to our Buyers, we work together to bring great designsto life. Our expert Product Technologists work collaboratively with our buyers and suppliers to assure thelegality, safety and quality of the product we sell. We are all committed to designing and developing products to the highest industry standards. We hope you are happy with your product and welcome any feedback or comments you may have.

# Z2LBSF0023-A PARTS LIST Seat Frame Z2LBSF0023-B PARTS LIST



#### HARDWARE LIST ( Z2LBSF0023-B )

| ①M8*60mm         |