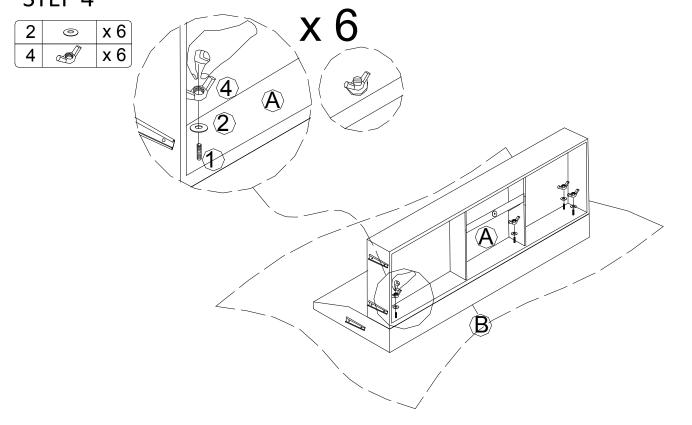

# **SPARE**

| ① M8*60mm     | x1 | ②M10*22mm             | x1 | ③M8*18mm    | x1 |
|---------------|----|-----------------------|----|-------------|----|
|               |    |                       |    |             |    |
| Blot          |    | Flat Washer           |    | Flat Washer |    |
| <b>4</b>      | x1 | <b>(5)</b>            | x1 | 7           | x1 |
|               |    |                       |    |             |    |
| Butterfly Nut |    | Socket Head Cap Screw |    | Flater      |    |
|               |    |                       |    |             |    |

Be sure to check all packing material carefully for small parts, which may have come loose inside the carton during shipment.



| 3 | 0 | x 4 |
|---|---|-----|
| 5 |   | x 4 |
| 6 |   | x 1 |
| 7 |   | x 4 |





















#### **MAINTAINANCE** AND WARNING



- Keep furniture away from heat.
- Do not clean furniture with harsh cleansers or polish. Do not use detergents, Solvents, abrasives,
   spray packs or leather cleaner. Use non-color mild soap with warm water clean spills(Mix 1:10 soap to water)
- Do not place furniture under direct sunlight, material will possibly fade over time.
- Do not use on site dry Cleaning machine.
- Children should not climb or jump on the furniture.
- Do not write on furniture without a padded barrier to protect the surface.
- Not for commercial use, For residential use only.
- The maximum load is **660** LBS.

#### **WARRANTY**

We strive to offer high-quality products, and we also try our best to satisfy each and every customer that orders from us with product or