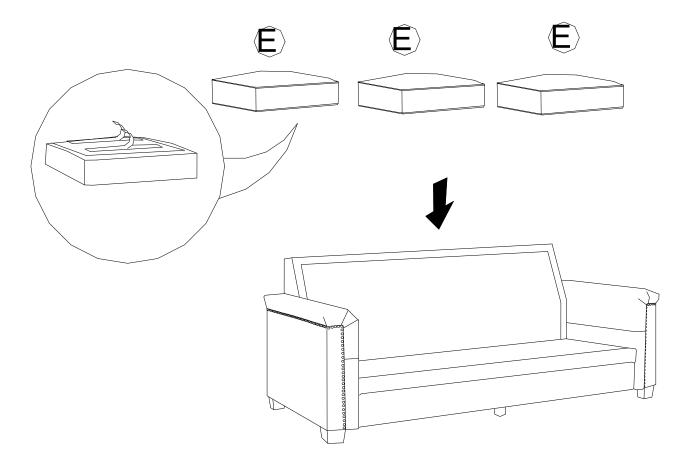

E**

| ① M8*60mm     | x1 | ②M10*22mm             | x1 | ③M8*18mm    | x1 |
|---------------|----|-----------------------|----|-------------|----|
|               |    |                       |    |             |    |
| Blot          |    | Flat Washer           |    | Flat Washer |    |
| <b>4</b>      | x1 | <b>(5)</b>            | x1 | 7           | x1 |
|               |    |                       |    |             |    |
| Butterfly Nut |    | Socket Head Cap Screw |    | Flater      |    |
|               |    |                       |    |             |    |

Be sure to check all packing material carefully for small parts, which may have come loose inside the carton during shipment.



| 3 | 0 | x 4 |
|---|---|-----|
| 5 |   | x 4 |
| 6 |   | x 1 |
| 7 |   | x 4 |





















#### **MAINTAINANCE** AND WARNING



- Keep furniture away from heat.
- Do not clean furniture with harsh cleansers or polish. Do not use detergents, Solvents, abrasives,
   spray packs or leather cleaner. Use non-color mild soap with warm water clean spills(Mix 1:10 soap to water)
- Do not place furniture under direct sunlight, material will possibly fade over time.
- Do not use on site dry Cleaning machine.
- Children should not climb or jump on the furniture.
- Do not write on furniture without a padded barrier to protect the surface.
- Not for commercial use, For residential use only.
- The maximum load is **660** LBS.

#### **WARRANTY**

We strive to offer high-quality products, and we also try our best to satisfy each and every customer that orders from us with product or service