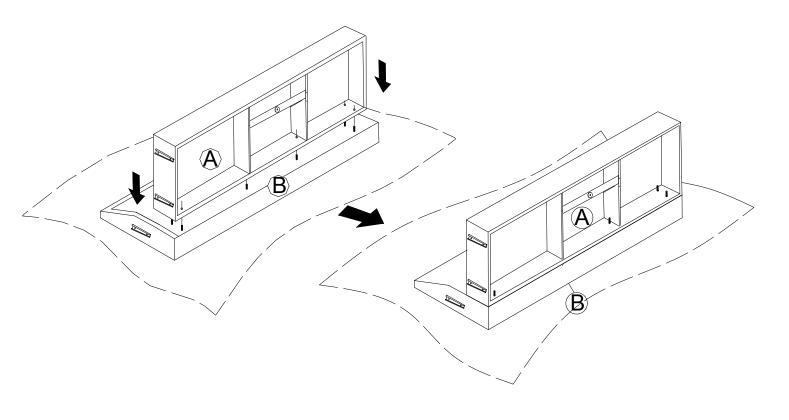

#### **SPARE**

| ① M8*60mm     | x1 | ②M10*22mm             | x1 | ③M8*18mm    | x1 |
|---------------|----|-----------------------|----|-------------|----|
|               |    |                       |    |             |    |
| Blot          |    | Flat Washer           |    | Flat Washer |    |
| <b>4</b>      | x1 | <b>(5)</b>            | x1 | 7           | x1 |
|               |    |                       |    |             |    |
| Butterfly Nut |    | Socket Head Cap Screw |    | Flater      |    |
|               |    |                       |    |             |    |

Be sure to check all packing material carefully for small parts, which may have come loose inside the carton during shipment.



| 3 | 0 | x 4 |
|---|---|-----|
| 5 |   | x 4 |
| 6 |   | x 1 |
| 7 |   | x 4 |





















#### **MAINTAINANCE** AND WARNING



- Keep furniture away from heat.
- Do not clean furniture with harsh cleansers or polish. Do not use detergents, Solvents, abrasives,
   spray packs or leather cleaner. Use non-color mild soap with warm water clean spills(Mix 1:10 soap to water)
- Do not place furniture under direct sunlight, material will possibly fade over time.
- Do not use on site dry Cleaning machine.
- Children should not climb or jump on the furniture.
- Do not write on furniture without a padded barrier to protect the surface.
- Not for commercial use, For residential use only.
- The maximum load is **660** LBS.

#### **WARRANTY**

We strive to offer high-quality products, and we also try our best to satisfy each and every customer that orders from us with produc