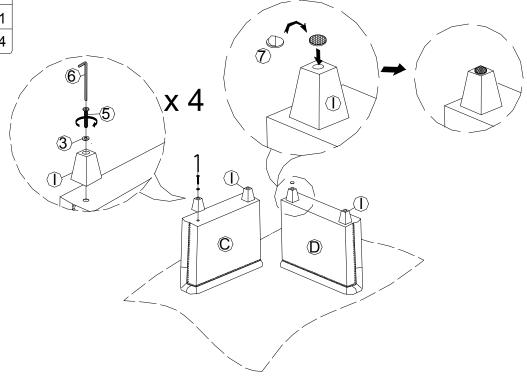

## HARDWARE LIST ( In Z2LBSF0036-B )

| ①M8*60mm        | х6 | ②M10*22mm             | х6 | ③M8*18mm     | х4 |
|-----------------|----|-----------------------|----|--------------|----|
|                 |    |                       |    |              |    |
| Blot            |    | Flat Washer           |    | Flat Washer  |    |
| 4               | х6 | (5)                   | x4 | 6            | x1 |
|                 |    |                       |    |              |    |
| Butterfly Screw |    | Socket Head Cap Screw |    | Allen wrench |    |
| 7               | x4 |                       |    |              |    |
|                 |    |                       |    |              |    |
| Flater          |    |                       |    |              |    |

Be sure to check all packing material carefully for small parts, which may have come loose inside the carton during shipment.

| 3 | 0 | x 4 |
|---|---|-----|
| 5 |   | x 4 |
| 6 |   | x 1 |
| 7 |   | x 4 |