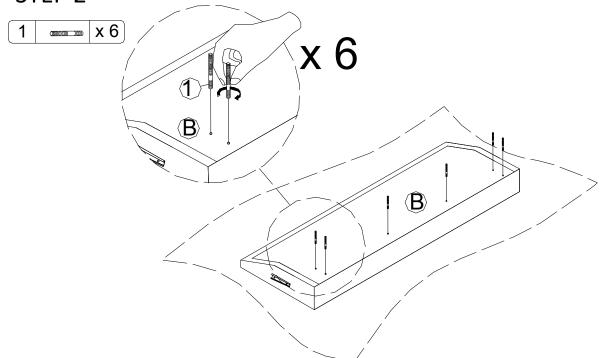

|

#### **SPARE**

| ① M8*60mm     | x1 | ②M10*22mm             | x1 | ③M8*18mm    | x1 |
|---------------|----|-----------------------|----|-------------|----|
|               |    |                       |    |             |    |
| Blot          |    | Flat Washer           |    | Flat Washer |    |
| <b>4</b>      | x1 | <b>(5)</b>            | x1 | 7           | x1 |
|               |    |                       |    |             |    |
| Butterfly Nut |    | Socket Head Cap Screw |    | Flater      |    |
|               |    |                       |    |             |    |

Be sure to check all packing material carefully for small parts, which may have come loose inside the carton during shipment.



| 3 | 0 | x 4 |
|---|---|-----|
| 5 |   | x 4 |
| 6 |   | x 1 |
| 7 |   | x 4 |





















#### **MAINTAINANCE** AND WARNING



- Keep furniture away from heat.
- Do not clean furniture with harsh cleansers or polish. Do not use detergents, Solvents, abrasives,
   spray packs or leather cleaner. Use non-color mild soap with warm water clean spills(Mix 1:10 soap to water)
- Do not place furniture under direct sunlight, material will possibly fade over time.
- Do not use on site dry Cleaning machine.
- Children should not climb or jump on the furniture.
- Do not write on furniture without a padded barrier to protect the surface.
- Not for commercial use, For residential use only.
- The maximum load is **660** LBS.

#### **WARRANTY**

We strive to offer high-quality products, and we also try our best to satisfy each and every customer that orders from us with prod