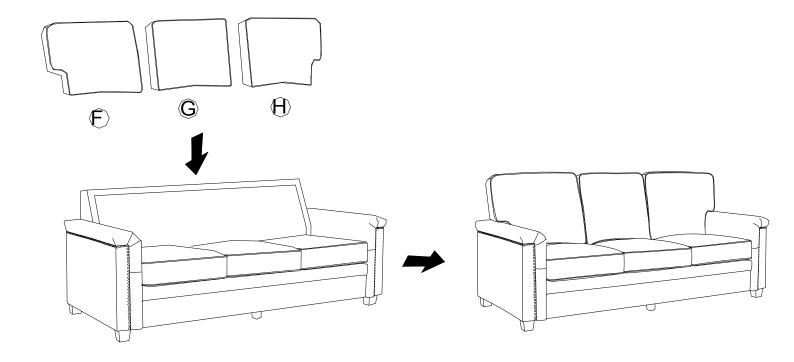

*

| ① M8*60mm     | x1 | ②M10*22mm             | x1 | ③M8*18mm    | x1 |
|---------------|----|-----------------------|----|-------------|----|
|               |    |                       |    |             |    |
| Blot          |    | Flat Washer           |    | Flat Washer |    |
| <b>4</b>      | x1 | <b>(5)</b>            | x1 | 7           | x1 |
|               |    |                       |    |             |    |
| Butterfly Nut |    | Socket Head Cap Screw |    | Flater      |    |
|               |    |                       |    |             |    |

Be sure to check all packing material carefully for small parts, which may have come loose inside the carton during shipment.



| 3 | 0 | x 4 |
|---|---|-----|
| 5 |   | x 4 |
| 6 |   | x 1 |
| 7 |   | x 4 |





















#### **MAINTAINANCE** AND WARNING



- Keep furniture away from heat.
- Do not clean furniture with harsh cleansers or polish. Do not use detergents, Solvents, abrasives,
   spray packs or leather cleaner. Use non-color mild soap with warm water clean spills(Mix 1:10 soap to water)
- Do not place furniture under direct sunlight, material will possibly fade over time.
- Do not use on site dry Cleaning machine.
- Children should not climb or jump on the furniture.
- Do not write on furniture without a padded barrier to protect the surface.
- Not for commercial use, For residential use only.
- The maximum load is **660** LBS.

#### **WARRANTY**

We strive to offer high-quality products, and we also try our best to satisfy each and every customer that orders from us with product or service a