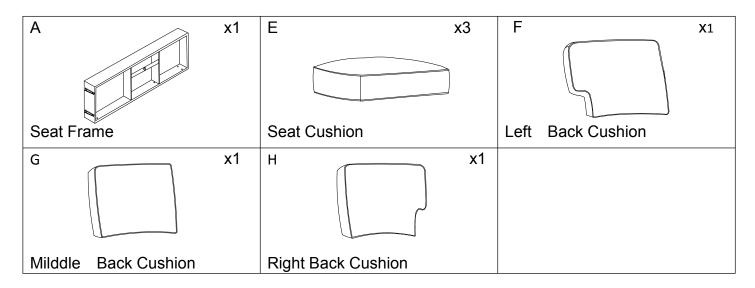

ITEM NO. Z2LBSF0036

Thank you for purchasing the sofa . Please read the instructions and warnings carefully before use, to ensure safe and satisfactory operation of this product. At Bolala we are committed to making Great products possible. From our in-house Design Team, to our Buyers, we work together to bring great designsto life. Our expert Product Technologists work collaboratively with our buyers and suppliers to assure thelegality, safety and quality of the product we sell. We are all committed to designing and developing products to the highest industry standards. We hope you are happy with your product and welcome any feedback or comments you may have.

### **Z2LBSF0036-A PARTS LIST**



#### **Z2LBSF0036-B PARTS** LIST



## HARDWARE LIST ( In Z2LBSF0036-B )

| ①M8*60mm        | х6 | ②M10*22mm             | х6 | ③M8*18mm     | х4 |
|-----------------|----|-----------------------|----|--------------|----|
|                 |    |                       |    |              |    |
| Blot            |    | Flat Washer           |    | Flat Washer  |    |
| 4               | х6 | (5)                   | x4 | 6            | x1 |
|                 |    |                       |    |              |    |
| Butterfly Screw |    | Socket Head Cap Screw |    | Allen wrench |    |
| 7               | x4 |                       |    |              |    |
|                 |    |                       |    |              |    |
| Flater          |    |                       |    |