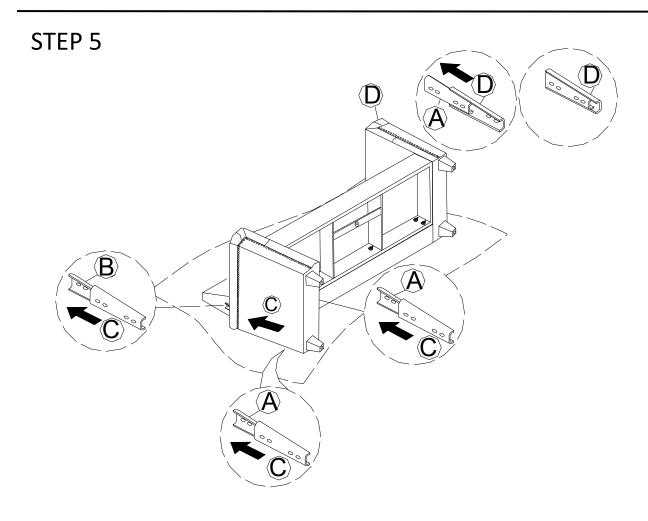

**SPARE**

| ① M8*60mm     | x1 | ②M10*22mm             | x1 | ③M8*18mm    | x1 |
|---------------|----|-----------------------|----|-------------|----|
|               |    |                       |    |             |    |
| Blot          |    | Flat Washer           |    | Flat Washer |    |
| <b>4</b>      | x1 | <b>(5)</b>            | x1 | 7           | x1 |
|               |    |                       |    |             |    |
| Butterfly Nut |    | Socket Head Cap Screw |    | Flater      |    |
|               |    |                       |    |             |    |

Be sure to check all packing material carefully for small parts, which may have come loose inside the carton during shipment.



| 3 | 0 | x 4 |
|---|---|-----|
| 5 |   | x 4 |
| 6 |   | x 1 |
| 7 |   | x 4 |





















#### **MAINTAINANCE** AND WARNING



- Keep furniture away from heat.
- Do not clean furniture with harsh cleansers or polish. Do not use detergents, Solvents, abrasives,
   spray packs or leather cleaner. Use non-color mild soap with warm water clean spills(Mix 1:10 soap to water)
- Do not place furniture under direct sunlight, material will possibly fade over time.
- Do not use on site dry Cleaning machine.
- Children should not climb or jump on the furniture.
- Do not write on furniture without a padded barrier to protect the surface.
- Not for commercial use, For residential use only.
- The maximum load is **660** LBS.

#### **WARRANTY**

We strive to offer high-quality products, and we also try our best to satisfy each and every customer that orders from us with product or s