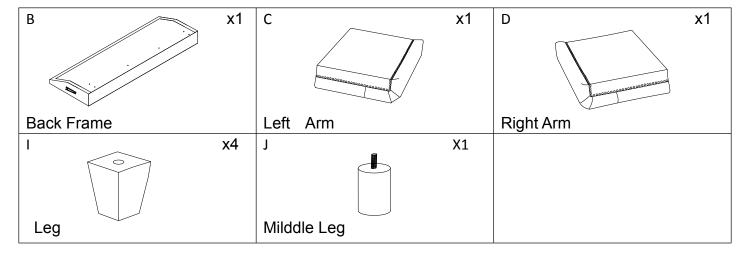

ITEM NO. Z2LBSF0036

Thank you for purchasing the sofa . Please read the instructions and warnings carefully before use, to ensure safe and satisfactory operation of this product. At Bolala we are committed to making Great products possible. From our in-house Design Team, to our Buyers, we work together to bring great designsto life. Our expert Product Technologists work collaboratively with our buyers and suppliers to assure thelegality, safety and quality of the product we sell. We are all committed to designing and developing products to the highest industry standards. We hope you are happy with your product and welcome any feedback or comments you may have.

### **Z2LBSF0036-A PARTS LIST**



#### **Z2LBSF0036-B PARTS** LIST



## HARDWARE LIST ( In Z2LBSF0036-B )

| ①M8*60mm        | х6 | ②M10*22mm             | х6 | ③M8*18mm     | х4 |
|-----------------|----|-----------------------|----|--------------|----|
|                 |    |                       |    |              |    |
| Blot            |    | Flat Washer           |    | Flat Washer  |    |
| 4               | х6 | (5)                   | x4 | 6            | x1 |
|                 |    |                       |    |              |    |
| Butterfly Screw |    | Socket Head Cap Screw |    | Allen wrench |    |
| 7               | x4 |                       |    |              |    |
|                 |    |                       |    |              |    |
| Flater          |    |                       |    |              |    |

#### **SPARE**

| ①