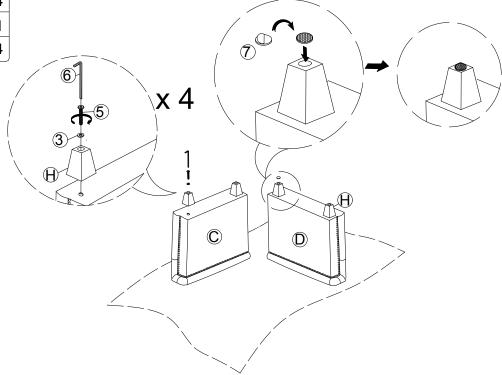

## STEP 1

| 3 | 0 | x 4 |
|---|---|-----|
| 5 |   | x 4 |
| 6 |   | x 1 |
| 7 |   | x 4 |