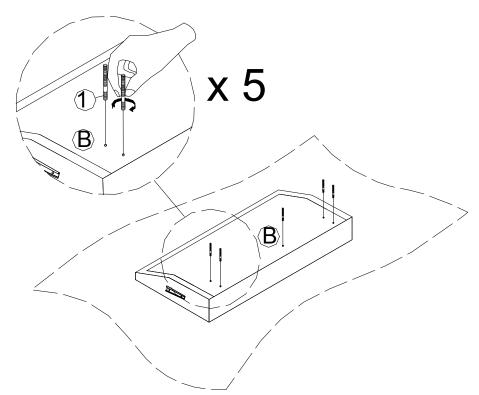

| x1 | ③M8*18mm    | x1 |
|---------------|----|-----------------------|----|-------------|----|
|               |    |                       |    |             |    |
| Blot          |    | Flat Washer           |    | Flat Washer |    |
| 4             | x1 | (5)                   | x1 | 7           | x1 |
|               |    |                       |    |             |    |
| Butterfly Nut |    | Socket Head Cap Screw |    | Flater      |    |
|               |    |                       |    |             |    |

Be sure to check all packing material carefully for small parts, which may have come loose inside the carton during shipment.

### **ASSEMBLY INSTRUCTION**

## STEP 1

| 3 | 0 | x 4 |
|---|---|-----|
| 5 |   | x 4 |
| 6 |   | x 1 |
| 7 |   | x 4 |





## STEP 2

1 x 5



# STEP 3



## STEP 4



STEP 5



# STEP 6



# STEP 7



# STEP 8



#### **MAINTAINANCE** AND WARNING



- Keep furniture away from heat.
- Do not clean furniture with harsh cleansers or polish. Do not use detergents, Solvents, abrasives,
   spray packs or leather cleaner. Use non-color mild soap with warm water clean spills(Mix 1:10 soap to water)
- Do not place furniture under direct sunlight, material will possibly fade over time.
- Do not use on site dry Cleaning machine.
- Children should not climb or jump on the furniture.
- Do not write on furniture without a padded barrier to protect the surface.
- Not for commercial use, For residential use only.
- The maximum load is **440** LBS.

#### **WARRANTY**

We strive to offer high-quality products, and we also try our best to satisf