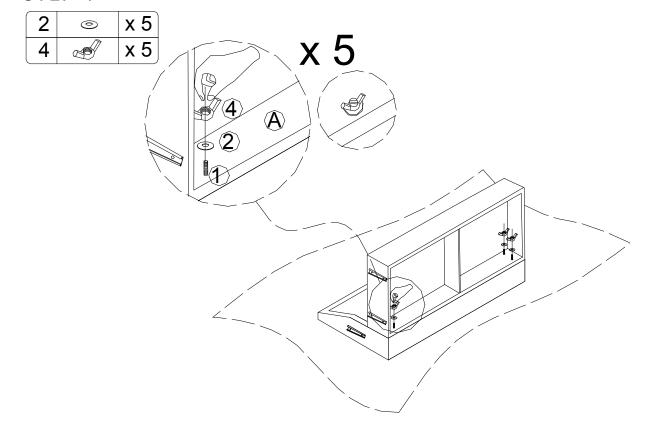

x1 |
|---------------|----|-----------------------|----|-------------|----|
|               |    |                       |    |             |    |
| Blot          |    | Flat Washer           |    | Flat Washer |    |
| 4             | x1 | (5)                   | x1 | 7           | x1 |
|               |    |                       |    |             |    |
| Butterfly Nut |    | Socket Head Cap Screw |    | Flater      |    |
|               |    |                       |    |             |    |

Be sure to check all packing material carefully for small parts, which may have come loose inside the carton during shipment.

### **ASSEMBLY INSTRUCTION**

## STEP 1

| 3 | 0 | x 4 |
|---|---|-----|
| 5 |   | x 4 |
| 6 |   | x 1 |
| 7 |   | x 4 |





## STEP 2

1 x 5



# STEP 3



## STEP 4



STEP 5



# STEP 6



# STEP 7



# STEP 8



#### **MAINTAINANCE** AND WARNING



- Keep furniture away from heat.
- Do not clean furniture with harsh cleansers or polish. Do not use detergents, Solvents, abrasives,
   spray packs or leather cleaner. Use non-color mild soap with warm water clean spills(Mix 1:10 soap to water)
- Do not place furniture under direct sunlight, material will possibly fade over time.
- Do not use on site dry Cleaning machine.
- Children should not climb or jump on the furniture.
- Do not write on furniture without a padded barrier to protect the surface.
- Not for commercial use, For residential use only.
- The maximum load is **440** LBS.

#### **WARRANTY**

We strive to offer high-quality products, and we also try our best to satisfy each and every customer