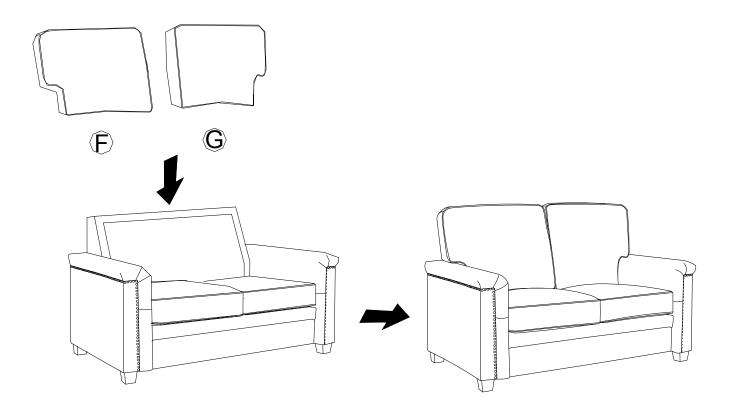

-----|----|-------------|----|
|               |    |                       |    |             |    |
| Blot          |    | Flat Washer           |    | Flat Washer |    |
| 4             | x1 | (5)                   | x1 | 7           | x1 |
|               |    |                       |    |             |    |
| Butterfly Nut |    | Socket Head Cap Screw |    | Flater      |    |
|               |    |                       |    |             |    |

Be sure to check all packing material carefully for small parts, which may have come loose inside the carton during shipment.

### **ASSEMBLY INSTRUCTION**

## STEP 1

| 3 | 0 | x 4 |
|---|---|-----|
| 5 |   | x 4 |
| 6 |   | x 1 |
| 7 |   | x 4 |





## STEP 2

1 x 5



# STEP 3



## STEP 4



STEP 5



# STEP 6



# STEP 7



# STEP 8



#### **MAINTAINANCE** AND WARNING



- Keep furniture away from heat.
- Do not clean furniture with harsh cleansers or polish. Do not use detergents, Solvents, abrasives,
   spray packs or leather cleaner. Use non-color mild soap with warm water clean spills(Mix 1:10 soap to water)
- Do not place furniture under direct sunlight, material will possibly fade over time.
- Do not use on site dry Cleaning machine.
- Children should not climb or jump on the furniture.
- Do not write on furniture without a padded barrier to protect the surface.
- Not for commercial use, For residential use only.
- The maximum load is **440** LBS.

#### **WARRANTY**

We strive to offer high-quality products, and we also try our best to satisfy each and every customer that orders from us with product or service a