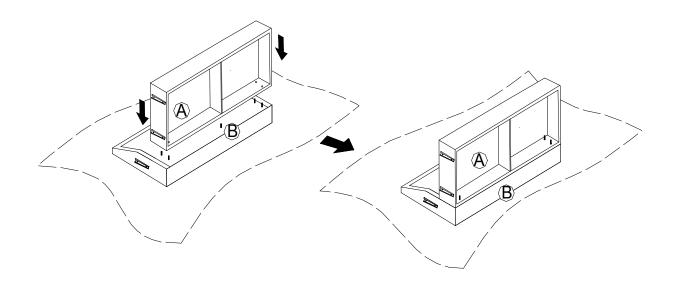

③M8*18mm    | x1 |
|---------------|----|-----------------------|----|-------------|----|
|               |    |                       |    |             |    |
| Blot          |    | Flat Washer           |    | Flat Washer |    |
| 4             | x1 | (5)                   | x1 | 7           | x1 |
|               |    |                       |    |             |    |
| Butterfly Nut |    | Socket Head Cap Screw |    | Flater      |    |
|               |    |                       |    |             |    |

Be sure to check all packing material carefully for small parts, which may have come loose inside the carton during shipment.

### **ASSEMBLY INSTRUCTION**

## STEP 1

| 3 | 0 | x 4 |
|---|---|-----|
| 5 |   | x 4 |
| 6 |   | x 1 |
| 7 |   | x 4 |





## STEP 2

1 x 5



# STEP 3



## STEP 4



STEP 5



# STEP 6



# STEP 7



# STEP 8



#### **MAINTAINANCE** AND WARNING



- Keep furniture away from heat.
- Do not clean furniture with harsh cleansers or polish. Do not use detergents, Solvents, abrasives,
   spray packs or leather cleaner. Use non-color mild soap with warm water clean spills(Mix 1:10 soap to water)
- Do not place furniture under direct sunlight, material will possibly fade over time.
- Do not use on site dry Cleaning machine.
- Children should not climb or jump on the furniture.
- Do not write on furniture without a padded barrier to protect the surface.
- Not for commercial use, For residential use only.
- The maximum load is **440** LBS.

#### **WARRANTY**

We strive to offer high-quality products, and we also try our best to satisfy each and e