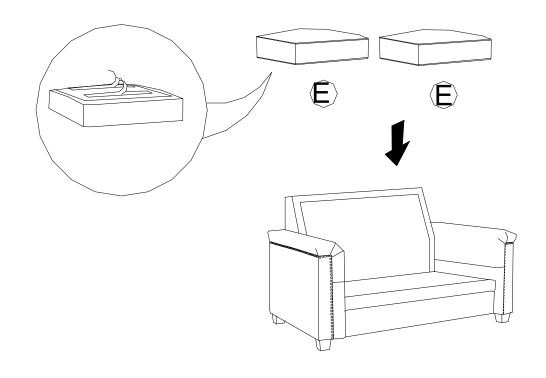

-----------------|----|-------------|----|
|               |    |                       |    |             |    |
| Blot          |    | Flat Washer           |    | Flat Washer |    |
| 4             | x1 | (5)                   | x1 | 7           | x1 |
|               |    |                       |    |             |    |
| Butterfly Nut |    | Socket Head Cap Screw |    | Flater      |    |
|               |    |                       |    |             |    |

Be sure to check all packing material carefully for small parts, which may have come loose inside the carton during shipment.

### **ASSEMBLY INSTRUCTION**

## STEP 1

| 3 | 0 | x 4 |
|---|---|-----|
| 5 |   | x 4 |
| 6 |   | x 1 |
| 7 |   | x 4 |





## STEP 2

1 x 5



# STEP 3



## STEP 4



STEP 5



# STEP 6



# STEP 7



# STEP 8



#### **MAINTAINANCE** AND WARNING



- Keep furniture away from heat.
- Do not clean furniture with harsh cleansers or polish. Do not use detergents, Solvents, abrasives,
   spray packs or leather cleaner. Use non-color mild soap with warm water clean spills(Mix 1:10 soap to water)
- Do not place furniture under direct sunlight, material will possibly fade over time.
- Do not use on site dry Cleaning machine.
- Children should not climb or jump on the furniture.
- Do not write on furniture without a padded barrier to protect the surface.
- Not for commercial use, For residential use only.
- The maximum load is **440** LBS.

#### **WARRANTY**

We strive to offer high-quality products, and we also try our best to satisfy each and every customer that orders from us with product