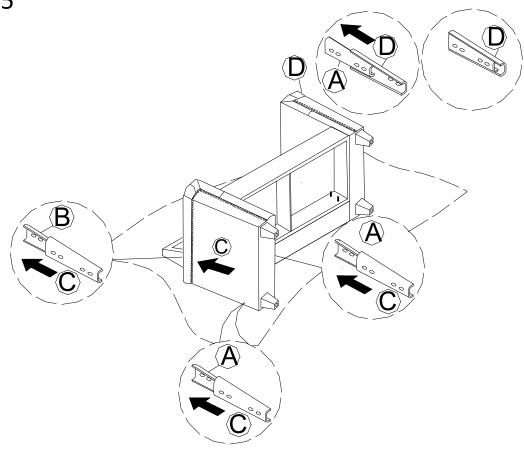

------------|----|-----------------------|----|-------------|----|
|               |    |                       |    |             |    |
| Blot          |    | Flat Washer           |    | Flat Washer |    |
| 4             | x1 | (5)                   | x1 | 7           | x1 |
|               |    |                       |    |             |    |
| Butterfly Nut |    | Socket Head Cap Screw |    | Flater      |    |
|               |    |                       |    |             |    |

Be sure to check all packing material carefully for small parts, which may have come loose inside the carton during shipment.

### **ASSEMBLY INSTRUCTION**

## STEP 1

| 3 | 0 | x 4 |
|---|---|-----|
| 5 |   | x 4 |
| 6 |   | x 1 |
| 7 |   | x 4 |





## STEP 2

1 x 5



# STEP 3



## STEP 4



STEP 5



# STEP 6



# STEP 7



# STEP 8



#### **MAINTAINANCE** AND WARNING



- Keep furniture away from heat.
- Do not clean furniture with harsh cleansers or polish. Do not use detergents, Solvents, abrasives,
   spray packs or leather cleaner. Use non-color mild soap with warm water clean spills(Mix 1:10 soap to water)
- Do not place furniture under direct sunlight, material will possibly fade over time.
- Do not use on site dry Cleaning machine.
- Children should not climb or jump on the furniture.
- Do not write on furniture without a padded barrier to protect the surface.
- Not for commercial use, For residential use only.
- The maximum load is **440** LBS.

#### **WARRANTY**

We strive to offer high-quality products, and we also try our best to satisfy each and every customer that orde