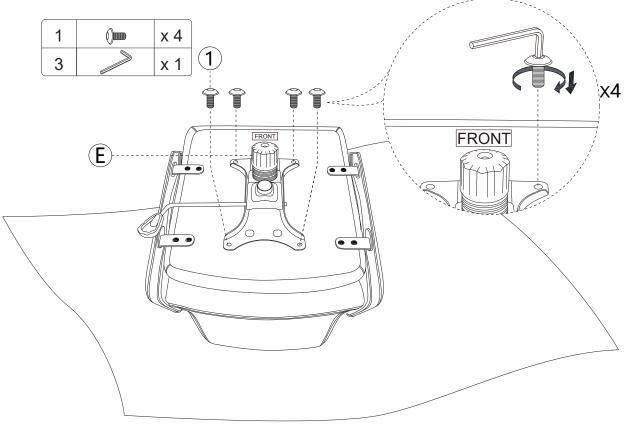

#### HARDWARE LIST

| 1 x4         | · 2          | 3 x1         |  |
|--------------|--------------|--------------|--|
|              |              |              |  |
| Blot M6*22mm | Bolt M6*25mm | Allen Key M6 |  |

# STEP 1

3

## STEP 3

STEP 4

4

STEP 5

STEP 6