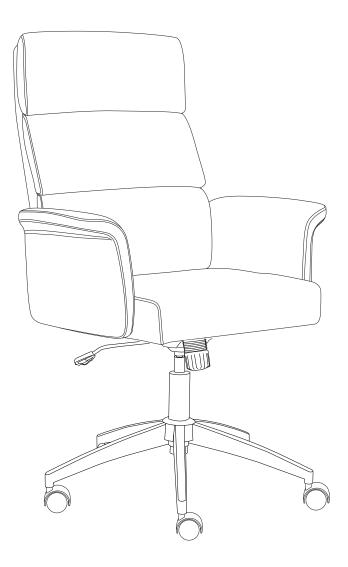

ITEM NO. Z2OFBT0116

Thank you for purchasing the Alex Office Chair 0116.Please read the instructions and warnings carefully before use, to ensure safe and satisfactory operation of this product. At **HULALA HOME** we are committed to making great products possible.From our in-house Design Team,to our Buyers,we work together to bring great designs to life.Our expert Product Technologists work collaboratively with our buyers and sup-pliers to assure the legality,safety and quality of the product we sell.We are all committed to designing and developing products to the highest industry standards.We hope you are happy with your product and welcome any feedback or comments you may have.

1

### PARTS LIST



#### HARDWARE LIST

| 1 x4         | · 2          | 3 x1         |  |
|--------------