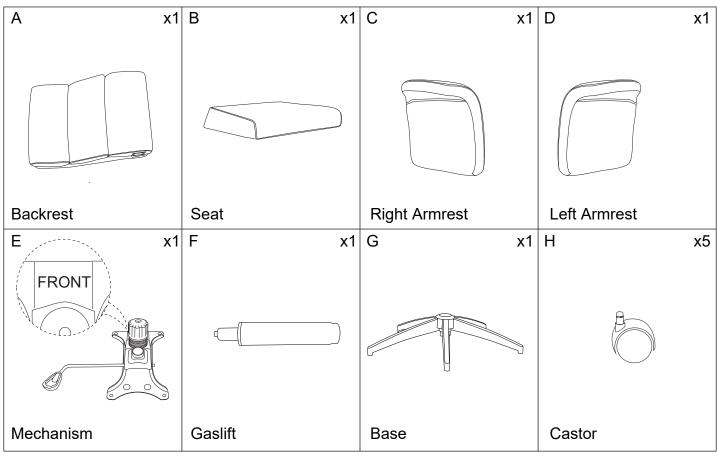

ITEM NO. Z2OFBT0116

Thank you for purchasing the Alex Office Chair 0116.Please read the instructions and warnings carefully before use, to ensure safe and satisfactory operation of this product. At **HULALA HOME** we are committed to making great products possible.From our in-house Design Team,to our Buyers,we work together to bring great designs to life.Our expert Product Technologists work collaboratively with our buyers and sup-pliers to assure the legality,safety and quality of the product we sell.We are all committed to designing and developing products to the highest industry standards.We hope you are happy with your product and welcome any feedback or comments you may have.

1

### PARTS LIST



#### HARDWARE LIST

| 1 x4         | · 2          | 3 x1         |  |
|--------------|--------------|--------------|--|
|              |              |              |  |
| Blot M6*22mm | Bolt M6*25mm | Allen Key M6 |  |

Be sure to check all packing material carefully for small parts, which may have come loose inside the carton during shipment.

# **ASSEMBLY** INSTRUCTION

# STEP 1





3

## STEP 3



STEP 4



4

STEP 5



STEP 6





# MAINTAINANCE and warning

- Keep furniture away from heat.
- Do not clean furniture with harsh cleansers or polish. Do not use detergents, Solvents, abrasives, spray packs or leather cleaner. Use non-color mild soap with warm water clean spills(Mix 1:10 soap to water)
- Do not place furniture under direct sunlight, material will possibly fade over time.