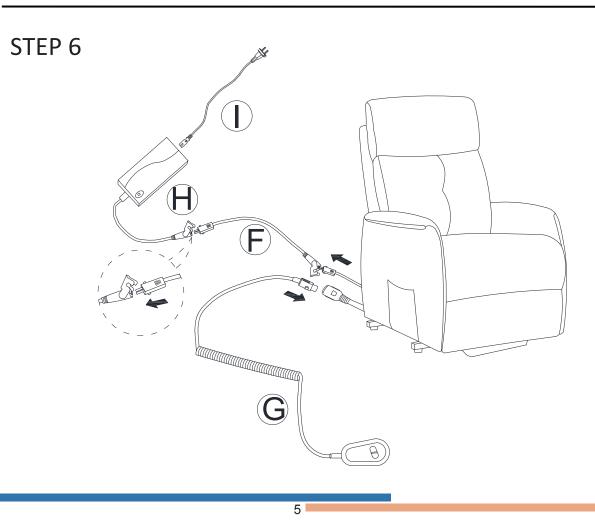

Attach the Back (A) to the seatframe (C) by sliding the receivers into the mechanism posts located on the seatframe (C).

STEP 7