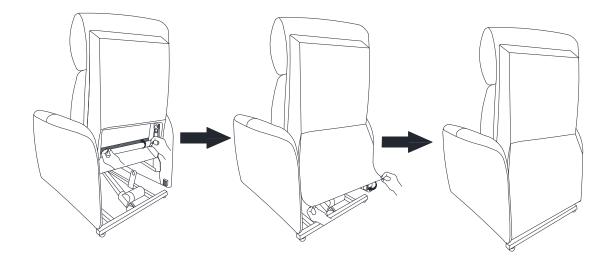

Attach the Back (A) to the seatframe (C) by sliding the receivers into the mechanism posts located on the seatframe (C).

STEP 7