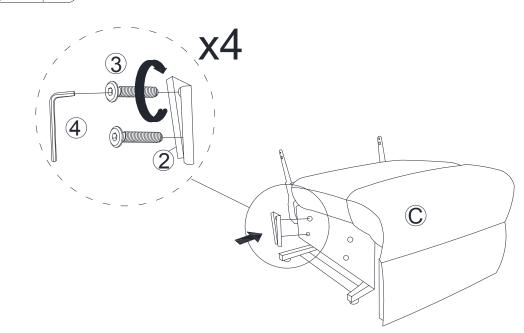

## **ASSEMBLY** INSTRUCTION

STEP 1

| 2 |   | x 4 |
|---|---|-----|
| 3 | 0 | x 8 |
| 4 |   | x 1 |

STEP 2

STEP 3

STEP 4

STEP 5

Be sure to have adult partner help to hold both armrests while aligning metal brackets on backrest/armrests.