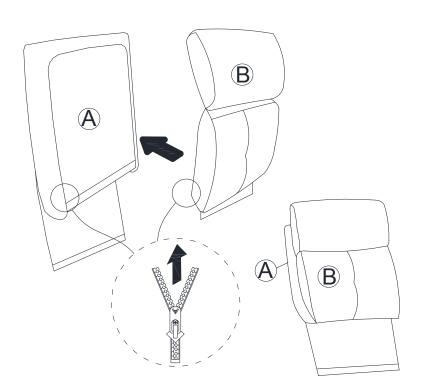

## **ASSEMBLY** INSTRUCTION

STEP 1

| 2 |   | x 4 |
|---|---|-----|
| 3 | 0 | x 8 |
| 4 |   | x 1 |

STEP 2

STEP 3

STEP 4

STEP 5

Be sure to have adult partner help to hold both armrests while aligning metal brackets on backrest/armrests.