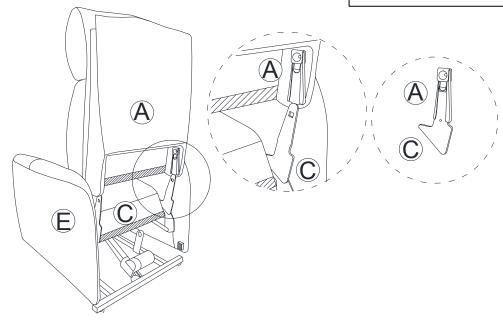

## **ASSEMBLY** INSTRUCTION

STEP 1

| 2 |   | x 4 |
|---|---|-----|
| 3 | 0 | x 8 |
| 4 |   | x 1 |

STEP 2

STEP 3

STEP 4

STEP 5

Be sure to have adult partner help to hold both armrests while aligning metal brackets on backrest/armrests.

Attach the Back (A) to the seatframe (C) by sliding the receivers into the mechanism posts located on the seatframe (C).

STEP 7