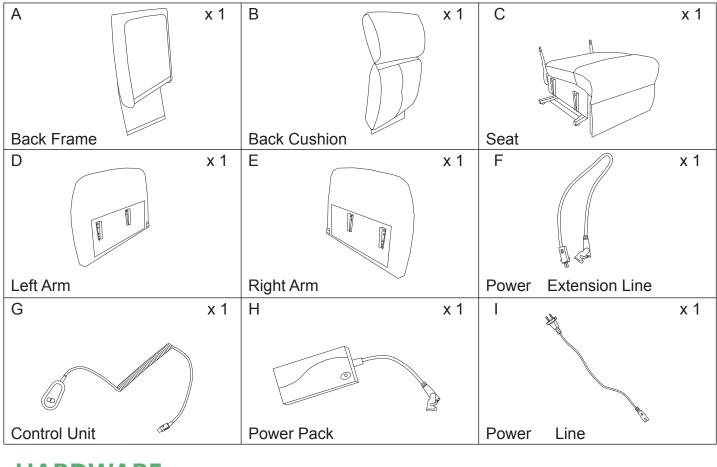

#### ITEM NO. Z2RCHF0128

Thank you for purchasing the Recliner. Please read the instructions and warnings carefully before use, to ensure safe and satisfactory operation of this product. At Hulala home we are committed to making great products possible. From our in-house Design Team, to our Buyers, we work together to bring great designs to life. Our expert Product Technologists work collaboratively with our buyers and suppliers to assure the legality, safety and quality of the product we sell. We are all committed to designing and developing products to the highest industry standards. We hope you are happy with your product and welcome any feedback or comments you may have.

1

PARTS LIST



### HARDWARE LIST



### **SPARE**

| 1 x 1    | 2 x 1        | 3 x 1        |  |
|----------|--------------|--------------|--|
|          |              |              |  |
| Felt Pad | Curved Metal | Bolt M6*20mm |  |

Be sure to check all packing material carefully for small parts, which may have come loose inside the carton during shipment.

## **ASSEMBLY** INSTRUCTION

STEP 1

| 2 |   | x 4 |
|---|---|-----|
| 3 | 0 | x 8 |
| 4 |   | x 1 |



STEP 2



STEP 3



STEP 4



STEP 5



Be sure to have adult partner help to hold both armrests while aligning metal brackets on backrest/armrests.



Attach the Back (A) to the seatframe (C) by sliding the receivers into the mechanism posts located on the seatframe (C).



STEP 7





# MAINTAINANCE and warning

- Keep furniture away from hea