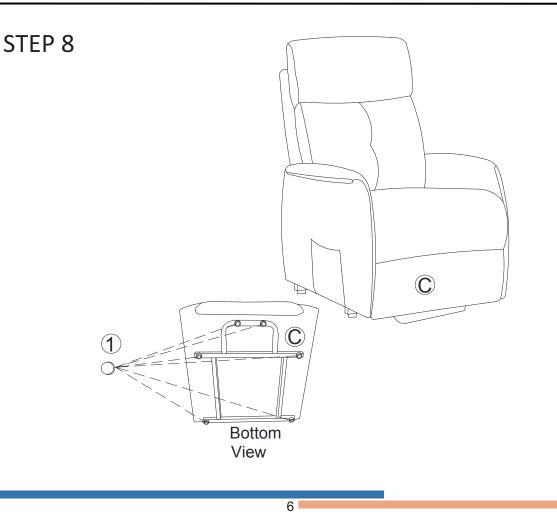

come any feedback or comments you may have.

1

PARTS LIST



### HARDWARE LIST



### **SPARE**

| 1 x 1    | 2 x 1        | 3 x 1        |  |
|----------|--------------|--------------|--|
|          |              |              |  |
| Felt Pad | Curved Metal | Bolt M6*20mm |  |

Be sure to check all packing material carefully for small parts, which may have come loose inside the carton during shipment.

## **ASSEMBLY** INSTRUCTION

STEP 1

| 2 |   | x 4 |
|---|---|-----|
| 3 | 0 | x 8 |
| 4 |   | x 1 |



STEP 2



STEP 3



STEP 4



STEP 5



Be sure to have adult partner help to hold both armrests while aligning metal brackets on backrest/armrests.



Attach the Back (A) to the seatframe (C) by sliding the receivers into the mechanism posts located on the seatframe (C).



STEP 7





# MAINTAINANCE and warning

- Keep furniture away from heat.
- Do not clean furniture with harsh cleansers or polish. Do not use detergents, Solvents, abrasives, spray packs or leather cleaner. Use non-color mild soap with warm water clean spills(Mix 1:10 soap to water)
- Do not place furniture under direct sunlight, material will possibly fade over time.
- Do not use on site dry Cleaning machine.
- Children should not climb or jump on the furniture.
- Do not write on furniture without a padded barrier to protect the surface.
- Not for commercial use, For residential use only.
- The maximum load is 330 LBS.

### WARRANTY

We strive to offer high-quality products, and we also try our best to satisfy each and every customer that orders from us with product or service as needed. We provide