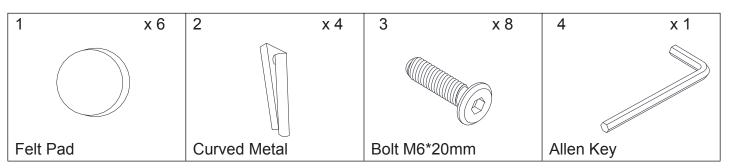

### HARDWARE LIST

### **SPARE**

| 1 x 1    | 2 x 1        | 3 x 1        |  |
|----------|--------------|--------------|--|
|          |              |              |  |
| Felt Pad | Curved Metal | Bolt M6*20mm |  |

Be sure to check all packing material carefully for small parts, which may have come loose inside the carton during shipment.