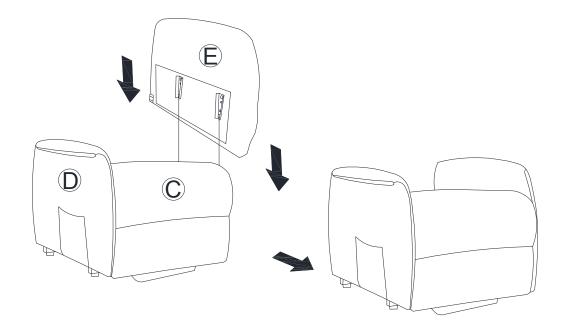

## **ASSEMBLY** INSTRUCTION

STEP 1

| 2 |   | x 4 |
|---|---|-----|
| 3 | 0 | x 8 |
| 4 |   | x 1 |

STEP 2

STEP 3

STEP 4

STEP 5

Be sure to have adult partner help to hold both armrests while aligning metal brackets on backrest/armrests.