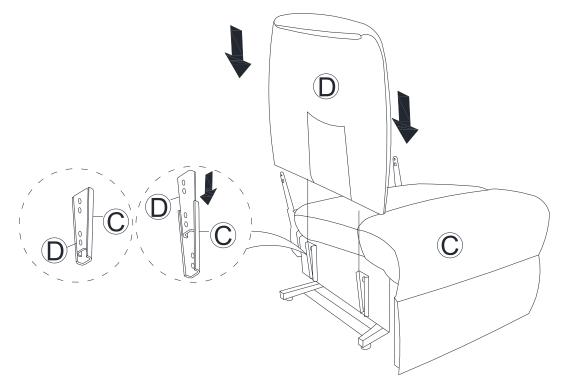

## **ASSEMBLY** INSTRUCTION

STEP 1

| 2 |   | x 4 |
|---|---|-----|
| 3 | 0 | x 8 |
| 4 |   | x 1 |

STEP 2

STEP 3

STEP 4

STEP 5

Be sure to have adult partner help to hold both armrests while aligning metal brackets on backrest/armrests.