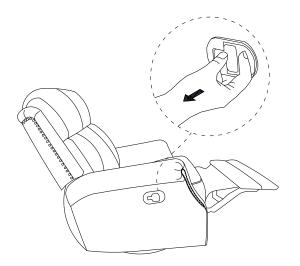

|            |           |

Be sure to check all packing material carefully for small parts, which may have come loose inside the carton during shipment.





STEP 2



## STEP 3





Attach the Back (B) to the seat frame (A) by sliding the receivers into the mechanism posts located on the seat frame (A).

## STEP 4



# STEP 5



STEP 6



Be careful not to hurt your hand while closing the foot rest!





# STEP 7



Assembly completed.

# MAINTAINANCE AND WARNING



- Keep furniture away from heat.
- Do not clean furniture with harsh cleansers or polish. Do not use detergents, Solvents, abrasives, spray packs or leather cleaner. Use non-color mild soap with warm water clean spills(Mix 1:10 soap to water)
- Do not place furniture under direct sunlight, material will possibly fade over time.
- Do not use on site dry Cleaning machine.
- Children should not climb or jump on the furniture.
- Do not write on furniture without a padded barrier to protect the surface.
- Not for commercial use, For residential use only.
- The maximum load is 330 LBS.

#### **WARRANTY**

We strive to offer high-quality products, and we also try our best to satisfy each and every customer that orders from us with