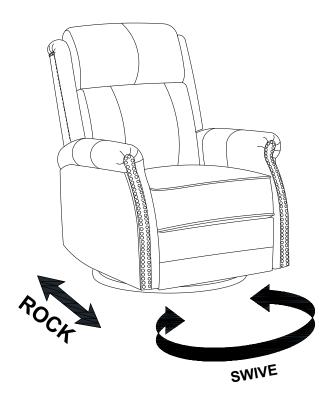

|            |           |

Be sure to check all packing material carefully for small parts, which may have come loose inside the carton during shipment.





STEP 2



## STEP 3





Attach the Back (B) to the seat frame (A) by sliding the receivers into the mechanism posts located on the seat frame (A).

## STEP 4



# STEP 5



STEP 6



Be careful not to hurt your hand while closing the foot rest!





# STEP 7



Assembly completed.

# MAINTAINANCE AND WARNING



- Keep furniture away from heat.
- Do not clean furniture with harsh cleansers or polish. Do not use detergents, Solvents, abrasives, spray packs or leather cleaner. Use non-color mild soap with warm water clean spills(Mix 1:10 soap to water)
- Do not place furniture under direct sunlight, material will possibly fade over time.
- Do not use on site dry Cleaning machine.
- Children should not climb or jump on the furniture.
- Do not write on furniture without a padded barrier to protect the surface.
- Not for commercial use, For residential use only.
- The maximum load is 330 LBS.

#### **WARRANTY**

We strive to offer high-quality products, and we also try our best to satisfy each and every customer that orders from us with product or se