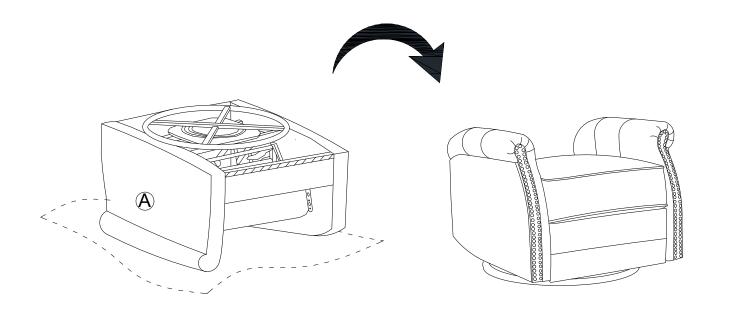

|            |           |

Be sure to check all packing material carefully for small parts, which may have come loose inside the carton during shipment.





STEP 2



## STEP 3





Attach the Back (B) to the seat frame (A) by sliding the receivers into the mechanism posts located on the seat frame (A).

## STEP 4



# STEP 5



STEP 6



Be careful not to hurt your hand while closing the foot rest!





# STEP 7



Assembly completed.

# MAINTAINANCE AND WARNING



- Keep furniture away from heat.
- Do not clean furniture with harsh cleansers or polish. Do not use detergents, Solvents, abrasives, spray packs or leather cleaner. Use non-color mild soap with warm water clean spills(Mix 1:10 soap to water)
- Do not place furniture under direct sunlight, material will possibly fade over time.
- Do not use on site dry Cleaning machine.
- Children should not climb or jump on the furniture.
- Do not write on furniture without a padded barrier to protect the