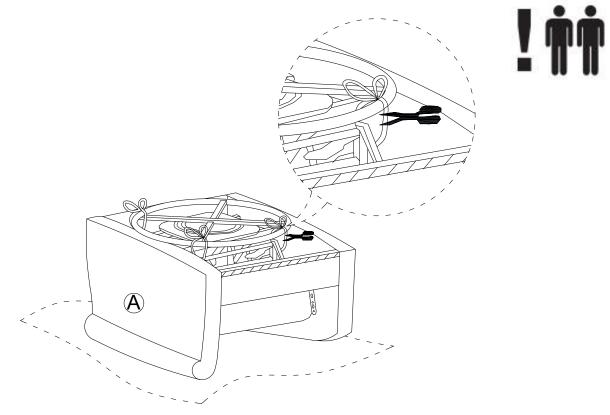

Be sure to check all packing material carefully for small parts, which may have come loose inside the carton during shipment.

STEP 2