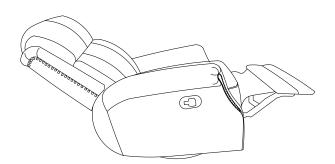

|            |           |

Be sure to check all packing material carefully for small parts, which may have come loose inside the carton during shipment.





STEP 2



## STEP 3





Attach the Back (B) to the seat frame (A) by sliding the receivers into the mechanism posts located on the seat frame (A).

## STEP 4



# STEP 5



STEP 6



Be careful not to hurt your hand while closing the foot rest!





# STEP 7



Assembly completed.

# MAINTAINANCE AND WARNING



- Keep furniture away from heat.
- Do not clean furniture with harsh cleansers or polish. Do not use detergents, Solvents, abrasives, spray packs or leather cleaner. Use non-color mild soap with warm water clean spills(Mix 1:10 soap to water)
- Do not place furniture under direct sunlight, material will possibly fade over time.
- Do not use on site dry Cleaning machine.
- Children should not climb or jump on the furniture.
- Do not write on furniture without a padded barrier to protect the surface.
- Not for commercial use, For residential use only.
- The maximum load is 330 LBS.

#### **WARRANTY**

We strive to offer high-quality products, and we also try our best to satisfy each and every customer that orders from us with p