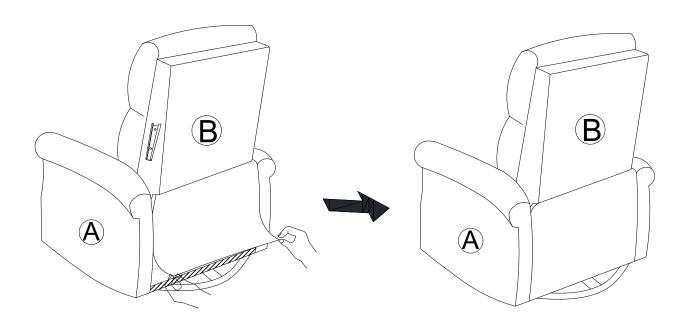

## STEP 3

Attach the Back (B) to the seat frame (A) by sliding the receivers into the mechanism posts located on the seat frame (A).