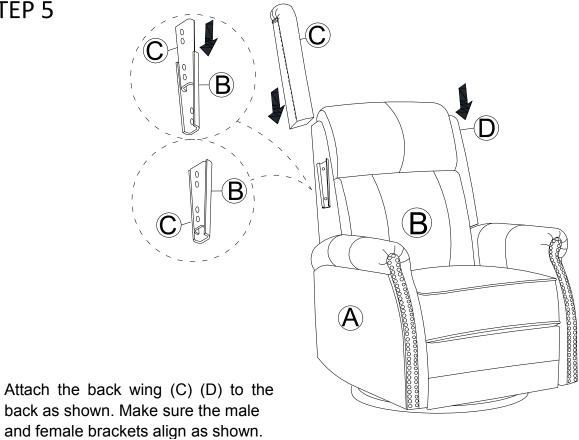

|            |           |

Be sure to check all packing material carefully for small parts, which may have come loose inside the carton during shipment.





STEP 2



## STEP 3





Attach the Back (B) to the seat frame (A) by sliding the receivers into the mechanism posts located on the seat frame (A).

## STEP 4



# STEP 5



STEP 6



Be careful not to hurt your hand while closing the foot rest!





# STEP 7



Assembly completed.

# MAINTAINANCE AND WARNING



- Keep furniture away from heat.
- Do not clean furniture with harsh cleansers or polish. Do not use detergents, Solvents, abrasives, spray packs or leather cleaner. Use non-color mild soap with warm water clean spills(Mix 1:10 soap to water)
- Do not place furniture under direct sunlight, material will possibly fade over time.
- Do not use on site dry Cleaning machine.
- Children should not climb or jump on the furniture.
- Do not write on furniture without a padded barrier to protect the surface.
- Not for commercial use, For residential use only.
- The maximum load is 330 LBS.

#### **WARRANTY**

We strive to offer high-quality products, and we al