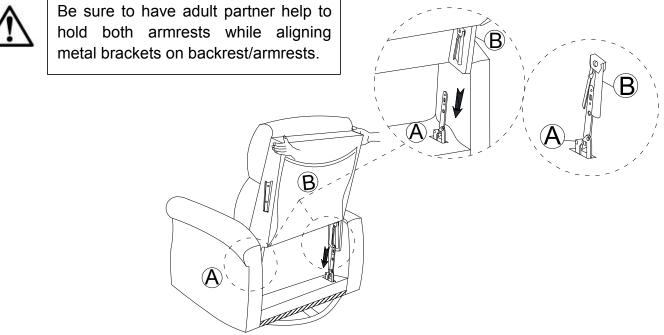

## STEP 3

Attach the Back (B) to the seat frame (A) by sliding the receivers into the mechanism posts located on the seat frame (A).