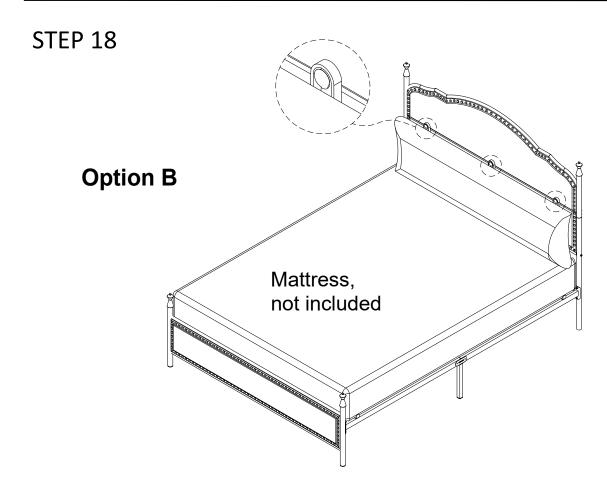

### **ASSEMBLY INSTRUCTION**

Note: Please make sure the three buttons are on the outside.

**STEP 13** 

STEP 14

STEP 15

STEP 16