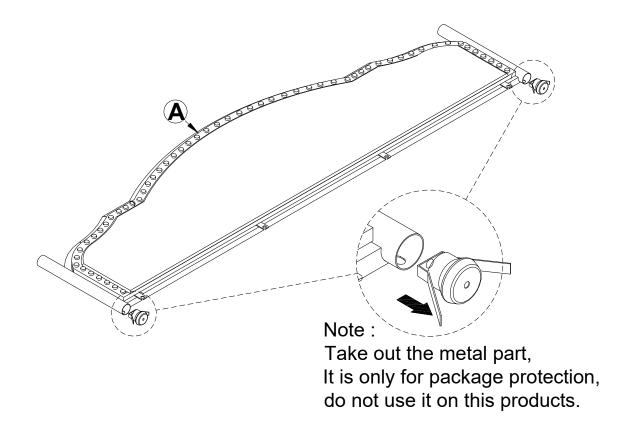

### **ASSEMBLY INSTRUCTION**

Note: Please make sure the three buttons are on the outside.

**STEP 13** 

STEP 14

STEP 15

STEP 16