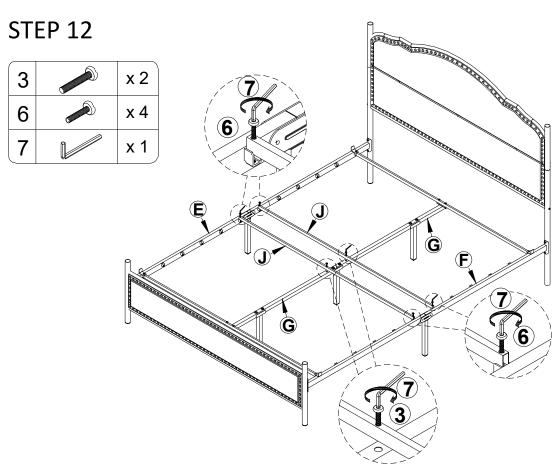

### **ASSEMBLY INSTRUCTION**

Note: Please make sure the three buttons are on the outside.

**STEP 13** 

STEP 14

STEP 15

STEP 16