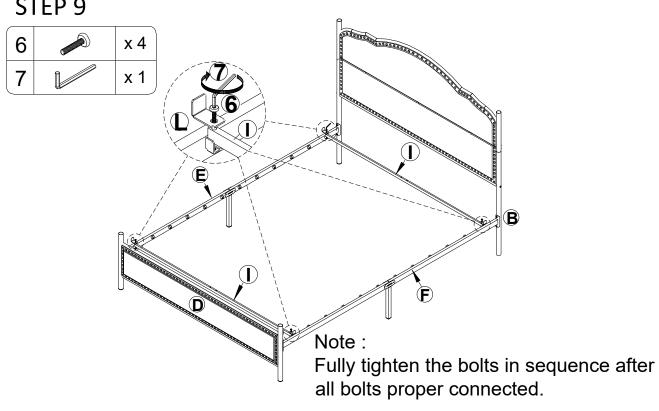

### **ASSEMBLY INSTRUCTION**

Note: Please make sure the three buttons are on the outside.

**STEP 13** 

STEP 14

STEP 15

STEP 16