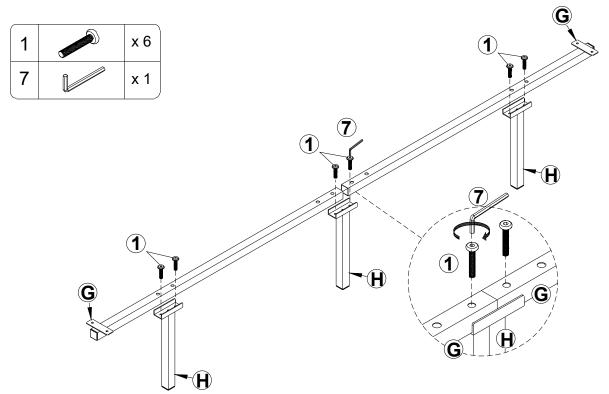

### **ASSEMBLY INSTRUCTION**

Note: Please make sure the three buttons are on the outside.

**STEP 13** 

STEP 14

STEP 15

STEP 16