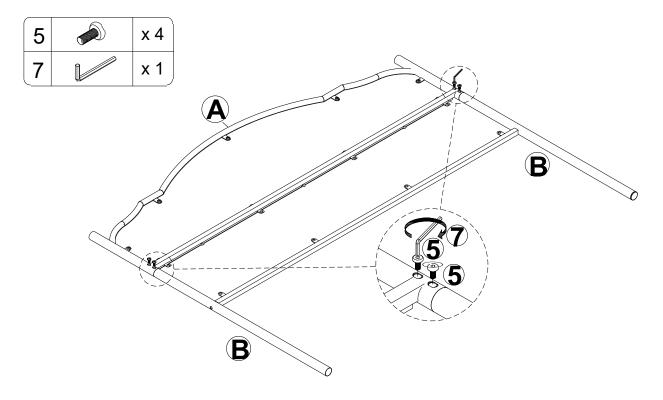

### **ASSEMBLY INSTRUCTION**

Note: Please make sure the three buttons are on the outside.

**STEP 13** 

STEP 14

STEP 15

STEP 16