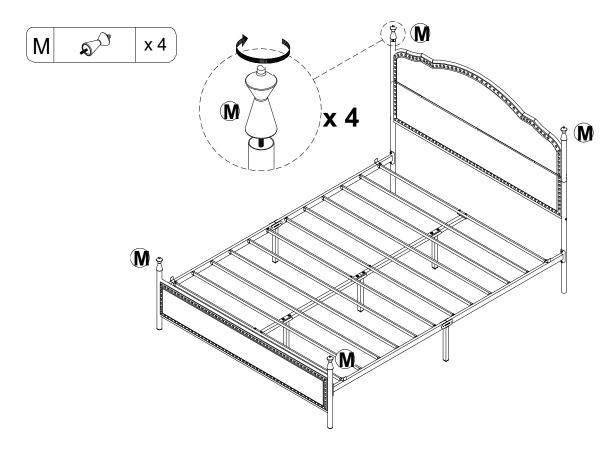

### **ASSEMBLY INSTRUCTION**

Note: Please make sure the three buttons are on the outside.

**STEP 13** 

STEP 14

STEP 15

STEP 16