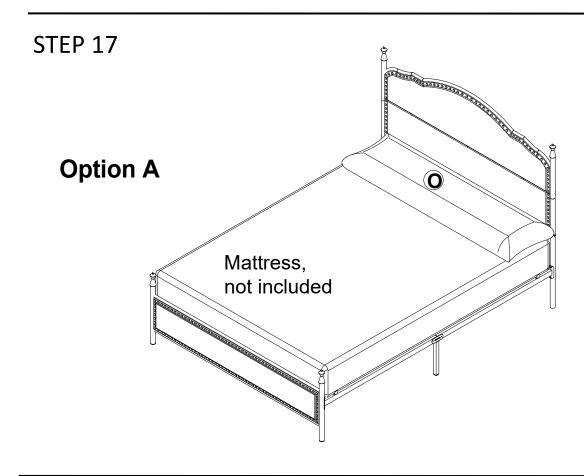

### **ASSEMBLY INSTRUCTION**

Note: Please make sure the three buttons are on the outside.

**STEP 13** 

STEP 14

STEP 15

STEP 16