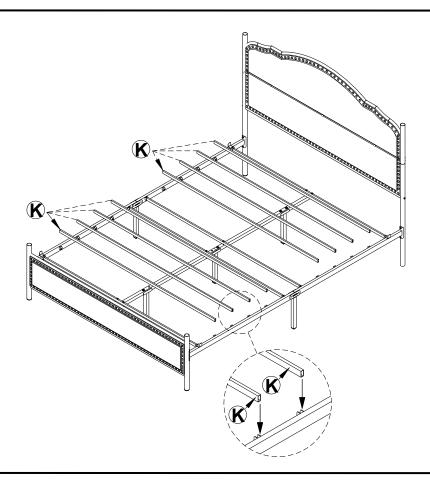

### **ASSEMBLY INSTRUCTION**

Note: Please make sure the three buttons are on the outside.

**STEP 13** 

STEP 14

STEP 15

STEP 16