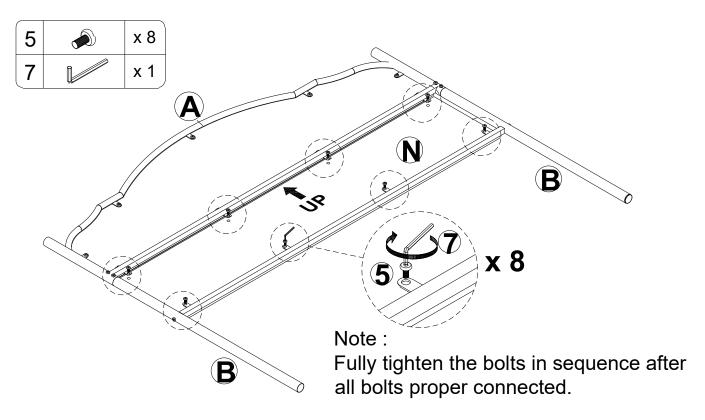

### **ASSEMBLY INSTRUCTION**

Note: Please make sure the three buttons are on the outside.

**STEP 13** 

STEP 14

STEP 15

STEP 16