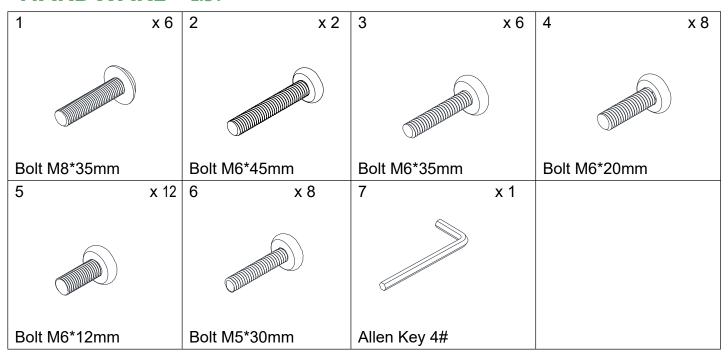

#### ITEM NO. Z6BDLX0271-Q

Thank you for purchasing the Queen Bed. Please read the instructions and warnings carefully before use, to ensure safe and satisfactory operation of this product. At Hulala home we are committed to making great products possible. From our in-house Design Team, to our Buyers, we work together to bring great designs to life. Our expert Product Technologists work collaboratively with our buyers and suppliers to assure the legality, safety and quality of the product we sell. We are all committed to designing and developing products to the highest industry standards. We hope you are happy with your product and welcome any feedback or comments you may have.

## **EXPLOSIVE VIEW**



## PARTS LIST



### HARDWARE LIST



### **SPARE**



Be sure to check all packing material carefully for small parts, which may have come loose inside the carton during shipment.

### **ASSEMBLY INSTRUCTION**











Note: Please make sure the three buttons are on the outside.

















**STEP 13** 



STEP 14



STEP 15



STEP 16







### MAINTAINANCE AND WARNING



- Keep furniture away from heat.
- Do not clean furniture with harsh cleansers or polish. Do not use detergents, Solvents, abrasives, spray packs or leather cleaner. Use non-color mild soap with warm water clean spills(Mix 1:10 soap to water)
- Do not place furniture under direct sunlight, material will possibly fade over time.
- Do not use on site dry Cleaning machine.
- Children should not climb or jump on the furniture.
- Do not write on furnit