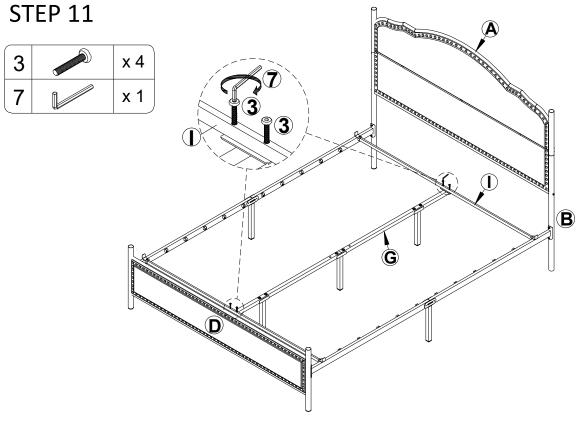

### **ASSEMBLY INSTRUCTION**

Note: Please make sure the three buttons are on the outside.

**STEP 13** 

STEP 14

STEP 15

STEP 16