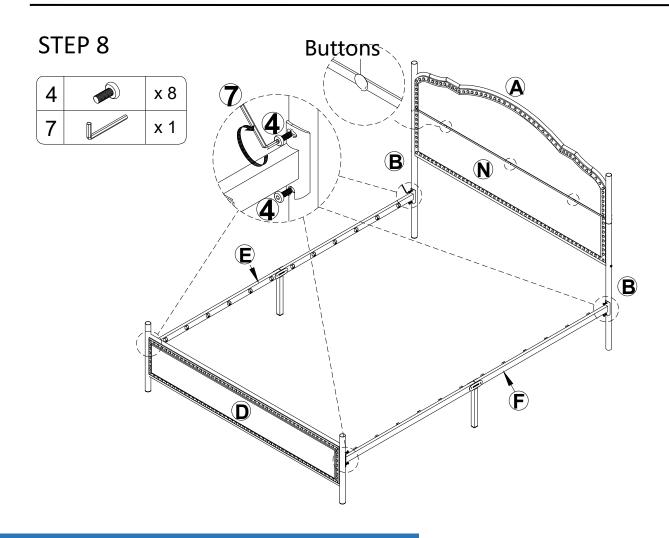

### **ASSEMBLY INSTRUCTION**

Note: Please make sure the three buttons are on the outside.

**STEP 13** 

STEP 14

STEP 15

STEP 16