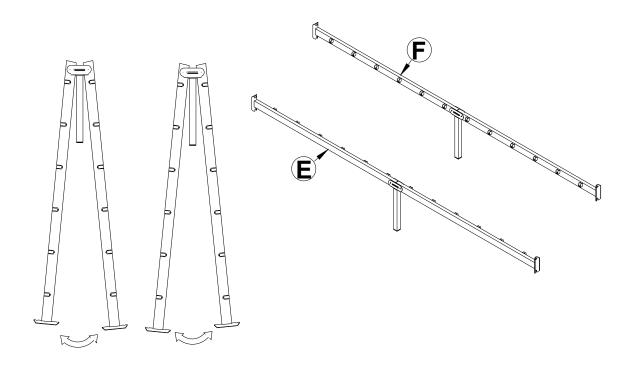

### **ASSEMBLY INSTRUCTION**

Note: Please make sure the three buttons are on the outside.

**STEP 13** 

STEP 14

STEP 15

STEP 16