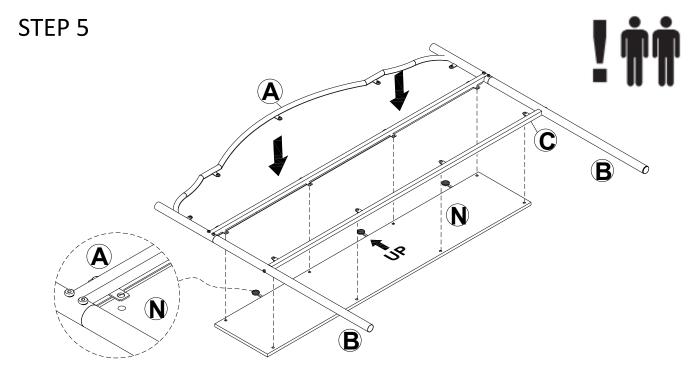

### **ASSEMBLY INSTRUCTION**

Note: Please make sure the three buttons are on the outside.

**STEP 13** 

STEP 14

STEP 15

STEP 16