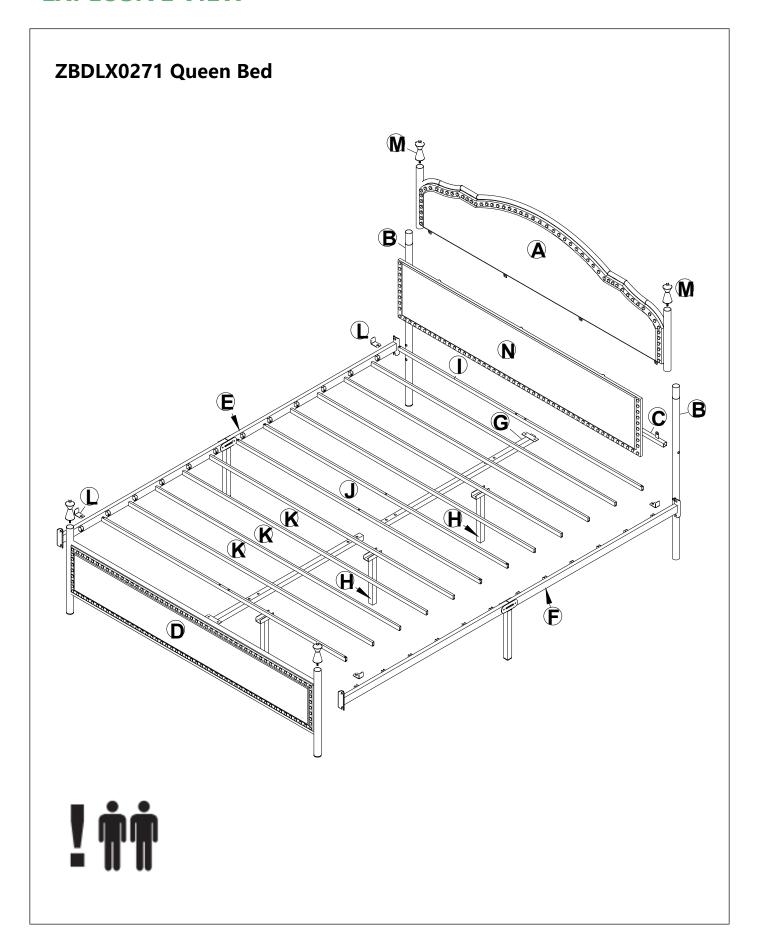

#### ITEM NO. Z6BDLX0271-Q

Thank you for purchasing the Queen Bed. Please read the instructions and warnings carefully before use, to ensure safe and satisfactory operation of this product. At Hulala home we are committed to making great products possible. From our in-house Design Team, to our Buyers, we work together to bring great designs to life. Our expert Product Technologists work collaboratively with our buyers and suppliers to assure the legality, safety and quality of the product we sell. We are all committed to designing and developing products to the highest industry standards. We hope you are happy with your product and welcome any feedback or comments you may have.

## **EXPLOSIVE VIEW**



## PARTS LIST



### HARDWARE LIST



### **SPARE**



Be sure to check all packing material carefully for small parts, which may have come loose inside the carton during shipment.

### **ASSEMBLY INSTRUCTION**











Note: Please make sure the three buttons are on the outside.

















**STEP 13** 



STEP 14



STEP 15



STEP 16







### MAINTAINANCE AND WARNING



- Keep furniture away from heat.
- Do not clean furniture with harsh cleansers or polish. Do not use detergents, Solvents, abrasives, spray packs or leather cleaner. Use non-color mild soap with warm water clean spills(Mix 1:10 soap to water)
- Do not place furniture under direct sunlight, material will possibly fade over time.
- Do not use on site dry Cleaning machine.
- Children should not climb or jump on t