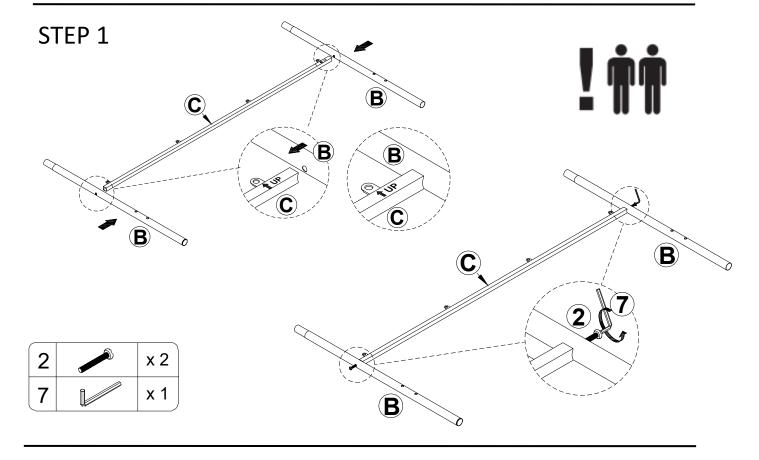

### **ASSEMBLY INSTRUCTION**

Note: Please make sure the three buttons are on the outside.

**STEP 13** 

STEP 14

STEP 15

STEP 16