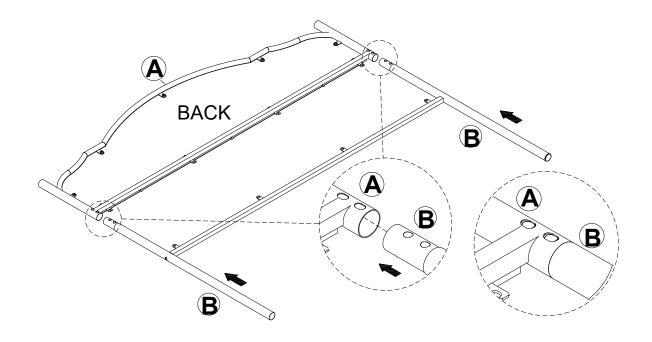

### **ASSEMBLY INSTRUCTION**

Note: Please make sure the three buttons are on the outside.

**STEP 13** 

STEP 14

STEP 15

STEP 16