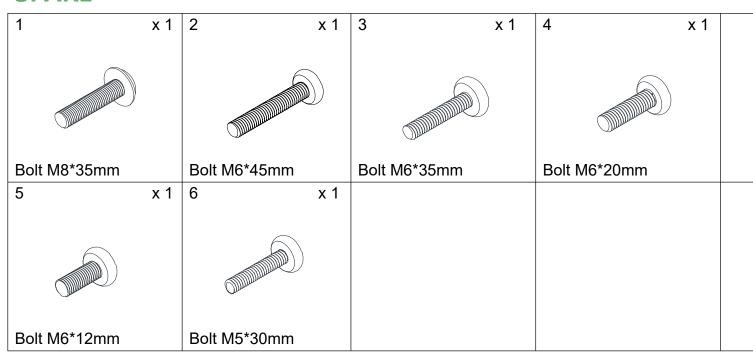

#### ITEM NO. Z6BDLX0271-Q

Thank you for purchasing the Queen Bed. Please read the instructions and warnings carefully before use, to ensure safe and satisfactory operation of this product. At Hulala home we are committed to making great products possible. From our in-house Design Team, to our Buyers, we work together to bring great designs to life. Our expert Product Technologists work collaboratively with our buyers and suppliers to assure the legality, safety and quality of the product we sell. We are all committed to designing and developing products to the highest industry standards. We hope you are happy with your product and welcome any feedback or comments you may have.

## **EXPLOSIVE VIEW**



## PARTS LIST



### HARDWARE LIST



### **SPARE**



Be sure to check all packing material carefully for small parts, which may have come loose inside the carton during shipment.

### **ASSEMBLY INSTRUCTION**











Note: Please make sure the three buttons are on the outside.

















**STEP 13** 



STEP 14



STEP 15



STEP 16







### MAINTAINANCE AND WARNING



- Keep furniture away from heat.
- Do not clean furniture with harsh cleansers or polish. Do not use detergents, Solvents, abrasives, spray packs or leather cleaner. Use non-color mild soap with warm water clean spills(Mix 1:10 soap to water)
- Do not place furniture under direct sunlight, material will possibly fade over time.
- Do not use on site dry Cleaning machine.
- Children should not climb or jump on the furniture.
- Do not write on furniture without a pad