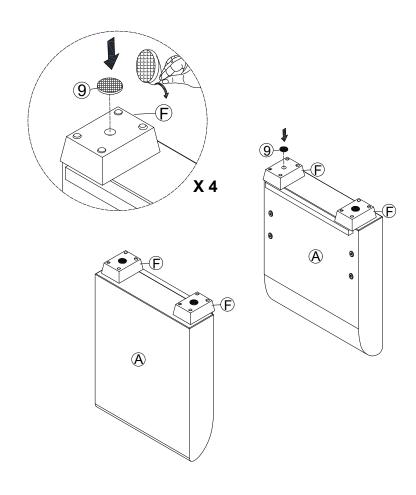

1         |
|                    | P                   |              |               |
| Left Connect Plate | Right Connect Plate | Allen Key 5# | Allen Key 4#  |
| 9 x 4              |                     |              |               |
| Felt Mat           |                     |              |               |

#### **SPARE**

| 1 x 1        | 2 x              | I 9 x <sup>·</sup> | 1 |
|--------------|------------------|--------------------|---|
|              |                  |                    |   |
|              |                  |                    |   |
|              | U                |                    |   |
|              | Bolt for Support |                    |   |
| Bolt M8*50mm | M6*20mm          | Felt Mat           |   |

## **ASSEMBLY** INSTRUCTION



STEP 2



## STEP 3



### STEP 4

| B2 | 200  | x 2 |
|----|------|-----|
| B1 | B ER | x 2 |



# STEP 5



STEP 6









#### STEP 10



# MAINTAINANCE and warning

- Keep furniture away from heat.
- Do not clean furniture with harsh cleansers or polish. Do not use detergents, Solvents, abrasives, spray packs or leather cleaner. Use non-color mild soap with warm water clean spills(Mix 1:10 soap to water)
- Do not place furniture under direct sunlight, material will possibly fade over time.
- Do not use on site dry Cleaning machine.
- Children should not climb or jump on the furniture.
- Do not write on furniture without a padded barrier to protect the surface.
- Not for commercial use, For residential use only.
- The maximum load is 400 LBS.

#### WARRANTY

We strive to offer high-quality pro