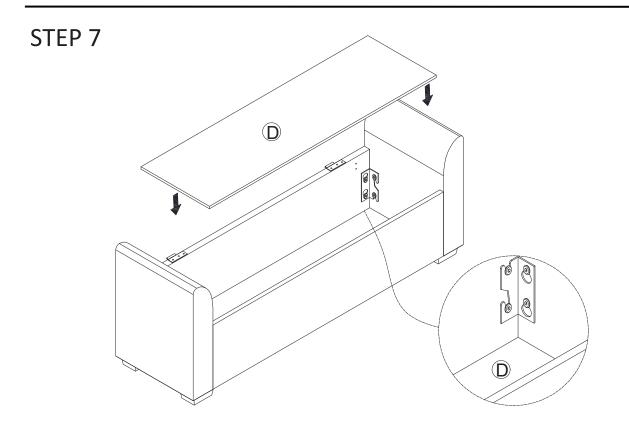

ight Connect Plate | Allen Key 5# | Allen Key 4#  |
| 9 x 4              |                     |              |               |
| Felt Mat           |                     |              |               |

#### **SPARE**

| 1 x 1        | 2 x              | I 9 x <sup>·</sup> | 1 |
|--------------|------------------|--------------------|---|
|              |                  |                    |   |
|              |                  |                    |   |
|              | U                |                    |   |
|              | Bolt for Support |                    |   |
| Bolt M8*50mm | M6*20mm          | Felt Mat           |   |

## **ASSEMBLY** INSTRUCTION



STEP 2



## STEP 3



### STEP 4

| B2 | 200  | x 2 |
|----|------|-----|
| B1 | B ER | x 2 |



# STEP 5



STEP 6









#### STEP 10



# MAINTAINANCE and warning

- Keep furniture away from heat.
- Do not clean furniture with harsh cleansers or polish. Do not use detergents, Solvents, abrasives, spray packs or leather cleaner. Use non-color mild soap with warm water clean spills(Mix 1:10 soap to water)
- Do not place furniture under direct sunlight, material will possibly fade over time.
- Do not use on site dry Cleaning machine.
- Children should not climb or jump on the furniture.
- Do not write on furniture without a padded barrier to protect the surface.
- Not for commercial use, For residential use only.
- The maximum load is 400 LBS.

#### WARRANTY

We strive to offer high-quality products, and we also try our best to satisfy each and every customer that orders from us with product or service a