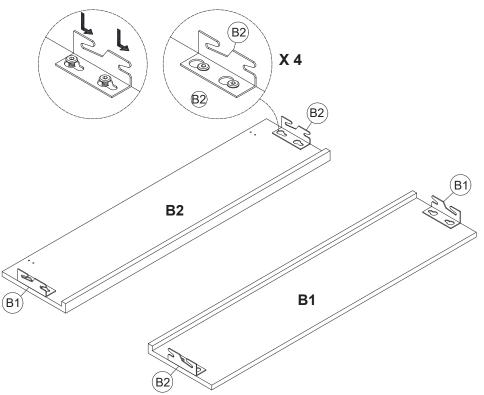

| Left Connect Plate | Right Connect Plate | Allen Key 5# | Allen Key 4#  |
| 9 x 4              |                     |              |               |
| Felt Mat           |                     |              |               |

#### **SPARE**

| 1 x 1        | 2 x              | I 9 x <sup>·</sup> | 1 |
|--------------|------------------|--------------------|---|
|              |                  |                    |   |
|              |                  |                    |   |
|              | U                |                    |   |
|              | Bolt for Support |                    |   |
| Bolt M8*50mm | M6*20mm          | Felt Mat           |   |

## **ASSEMBLY** INSTRUCTION



STEP 2



## STEP 3



### STEP 4

| B2 | 200  | x 2 |
|----|------|-----|
| B1 | B ER | x 2 |



# STEP 5



STEP 6









#### STEP 10



# MAINTAINANCE and warning

- Keep furniture away from heat.
- Do not clean furniture with harsh cleansers or polish. Do not use detergents, Solvents, abrasives, spray packs or leather cleaner. Use non-color mild soap with warm water clean spills(Mix 1:10 soap to water)
- Do not place furniture under direct sunlight, material will possibly fade over time.
- Do not use on site dry Cleaning machine.
- Children should not climb or jump on the furniture.
- Do not write on furniture without a padded barrier to protect the surface.
- Not for commercial use, For residential use only.
- The maximum load is 400 LBS.

#### WARRANTY

We strive to offer high-quality products, and we also try our best to satisfy each and every customer that orders from us w