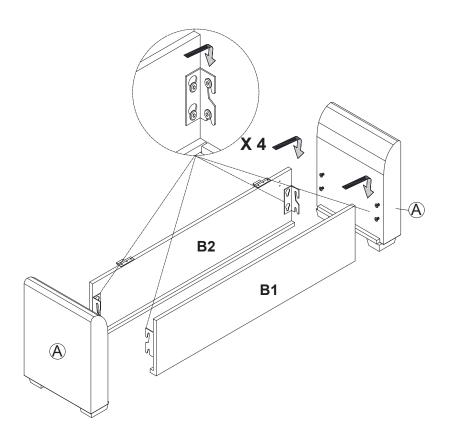

ct Plate | Right Connect Plate | Allen Key 5# | Allen Key 4#  |
| 9 x 4              |                     |              |               |
| Felt Mat           |                     |              |               |

#### **SPARE**

| 1 x 1        | 2 x              | I 9 x <sup>·</sup> | 1 |
|--------------|------------------|--------------------|---|
|              |                  |                    |   |
|              |                  |                    |   |
|              | U                |                    |   |
|              | Bolt for Support |                    |   |
| Bolt M8*50mm | M6*20mm          | Felt Mat           |   |

## **ASSEMBLY** INSTRUCTION



STEP 2



## STEP 3



### STEP 4

| B2 | 200  | x 2 |
|----|------|-----|
| B1 | B ER | x 2 |



# STEP 5



STEP 6









#### STEP 10



# MAINTAINANCE and warning

- Keep furniture away from heat.
- Do not clean furniture with harsh cleansers or polish. Do not use detergents, Solvents, abrasives, spray packs or leather cleaner. Use non-color mild soap with warm water clean spills(Mix 1:10 soap to water)
- Do not place furniture under direct sunlight, material will possibly fade over time.
- Do not use on site dry Cleaning machine.
- Children should not climb or jump on the furniture.
- Do not write on furniture without a padded barrier to protect the surface.
- Not for commercial use, For residential use only.
- The maximum load is 400 LBS.

#### WARRANTY

We strive to offer high-quality products, and we also try our best to satisfy each and every customer that orders from us with product