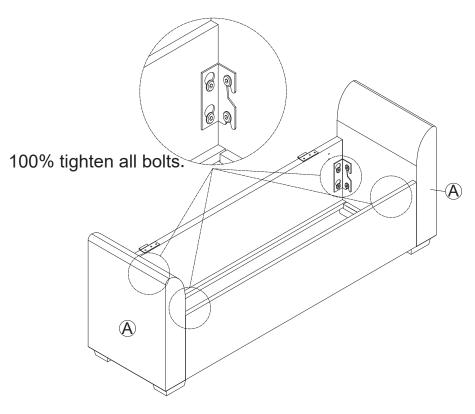

Right Connect Plate | Allen Key 5# | Allen Key 4#  |
| 9 x 4              |                     |              |               |
| Felt Mat           |                     |              |               |

#### **SPARE**

| 1 x 1        | 2 x              | I 9 x <sup>·</sup> | 1 |
|--------------|------------------|--------------------|---|
|              |                  |                    |   |
|              |                  |                    |   |
|              | U                |                    |   |
|              | Bolt for Support |                    |   |
| Bolt M8*50mm | M6*20mm          | Felt Mat           |   |

## **ASSEMBLY** INSTRUCTION



STEP 2



## STEP 3



### STEP 4

| B2 | 200  | x 2 |
|----|------|-----|
| B1 | B ER | x 2 |



# STEP 5



STEP 6









#### STEP 10



# MAINTAINANCE and warning

- Keep furniture away from heat.
- Do not clean furniture with harsh cleansers or polish. Do not use detergents, Solvents, abrasives, spray packs or leather cleaner. Use non-color mild soap with warm water clean spills(Mix 1:10 soap to water)
- Do not place furniture under direct sunlight, material will possibly fade over time.
- Do not use on site dry Cleaning machine.
- Children should not climb or jump on the furniture.
- Do not write on furniture without a padded barrier to protect the surface.
- Not for commercial use, For residential use only.
- The maximum load is 400 LBS.

#### WARRANTY

We strive to offer high-quality products, and we also try our best to satisfy each and every customer that orders from us with product or service