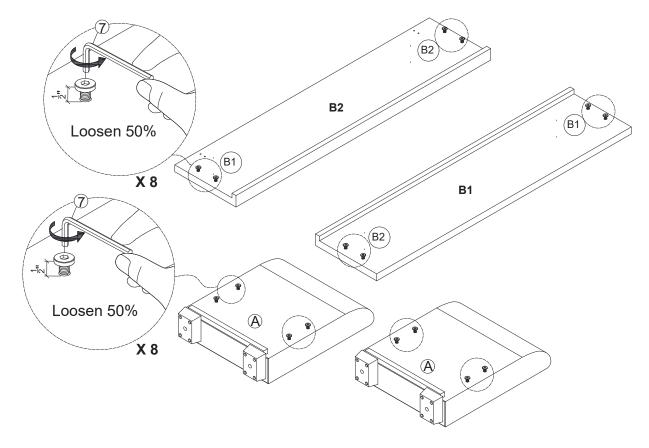

| P                   |              |               |
| Left Connect Plate | Right Connect Plate | Allen Key 5# | Allen Key 4#  |
| 9 x 4              |                     |              |               |
| Felt Mat           |                     |              |               |

#### **SPARE**

| 1 x 1        | 2 x              | I 9 x <sup>·</sup> | 1 |
|--------------|------------------|--------------------|---|
|              |                  |                    |   |
|              |                  |                    |   |
|              | U                |                    |   |
|              | Bolt for Support |                    |   |
| Bolt M8*50mm | M6*20mm          | Felt Mat           |   |

## **ASSEMBLY** INSTRUCTION



STEP 2



## STEP 3



### STEP 4

| B2 | 200  | x 2 |
|----|------|-----|
| B1 | B ER | x 2 |



# STEP 5



STEP 6









#### STEP 10



# MAINTAINANCE and warning

- Keep furniture away from heat.
- Do not clean furniture with harsh cleansers or polish. Do not use detergents, Solvents, abrasives, spray packs or leather cleaner. Use non-color mild soap with warm water clean spills(Mix 1:10 soap to water)
- Do not place furniture under direct sunlight, material will possibly fade over time.
- Do not use on site dry Cleaning machine.
- Children should not climb or jump on the furniture.
- Do not write on furniture without a padded barrier to protect the surface.
- Not for commercial use, For residential use only.
- The maximum load is 400 LBS.

#### WARRANTY

We strive to offer high-quality products, and we