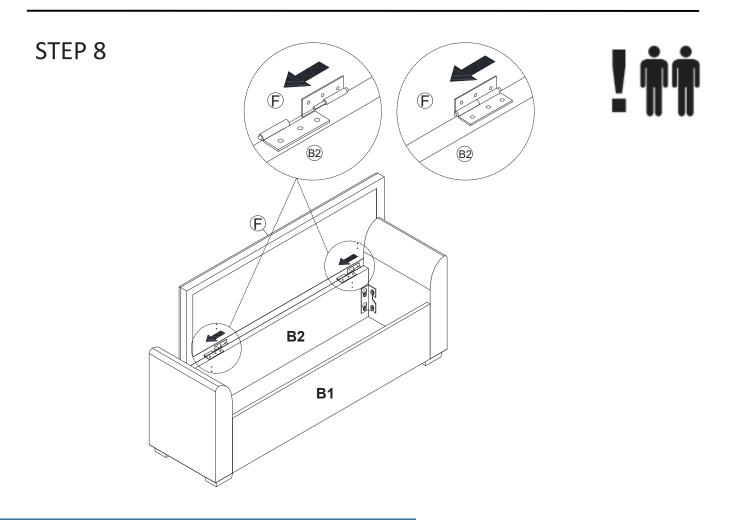

ht Connect Plate | Allen Key 5# | Allen Key 4#  |
| 9 x 4              |                     |              |               |
| Felt Mat           |                     |              |               |

#### **SPARE**

| 1 x 1        | 2 x              | I 9 x <sup>·</sup> | 1 |
|--------------|------------------|--------------------|---|
|              |                  |                    |   |
|              |                  |                    |   |
|              | U                |                    |   |
|              | Bolt for Support |                    |   |
| Bolt M8*50mm | M6*20mm          | Felt Mat           |   |

## **ASSEMBLY** INSTRUCTION



STEP 2



## STEP 3



### STEP 4

| B2 | 200  | x 2 |
|----|------|-----|
| B1 | B ER | x 2 |



# STEP 5



STEP 6









#### STEP 10



# MAINTAINANCE and warning

- Keep furniture away from heat.
- Do not clean furniture with harsh cleansers or polish. Do not use detergents, Solvents, abrasives, spray packs or leather cleaner. Use non-color mild soap with warm water clean spills(Mix 1:10 soap to water)
- Do not place furniture under direct sunlight, material will possibly fade over time.
- Do not use on site dry Cleaning machine.
- Children should not climb or jump on the furniture.
- Do not write on furniture without a padded barrier to protect the surface.
- Not for commercial use, For residential use only.
- The maximum load is 400 LBS.

#### WARRANTY

We strive to offer high-quality products, and we also try our best to satisfy each and every customer that orders from us with product or service as