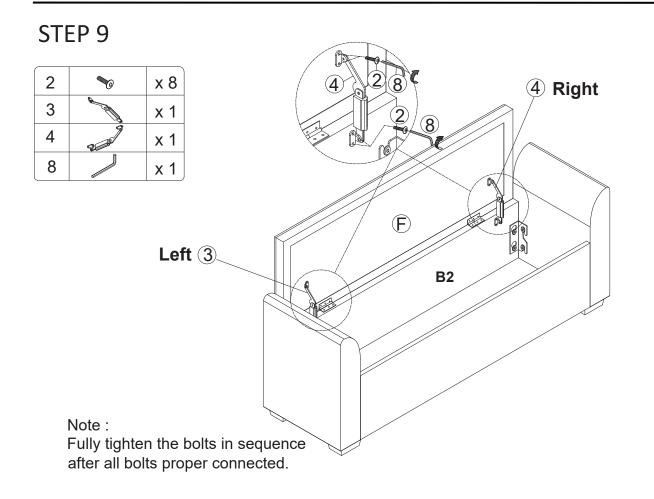

Connect Plate | Allen Key 5# | Allen Key 4#  |
| 9 x 4              |                     |              |               |
| Felt Mat           |                     |              |               |

#### **SPARE**

| 1 x 1        | 2 x              | I 9 x <sup>·</sup> | 1 |
|--------------|------------------|--------------------|---|
|              |                  |                    |   |
|              |                  |                    |   |
|              | U                |                    |   |
|              | Bolt for Support |                    |   |
| Bolt M8*50mm | M6*20mm          | Felt Mat           |   |

## **ASSEMBLY** INSTRUCTION



STEP 2



## STEP 3



### STEP 4

| B2 | 200  | x 2 |
|----|------|-----|
| B1 | B ER | x 2 |



# STEP 5



STEP 6









#### STEP 10



# MAINTAINANCE and warning

- Keep furniture away from heat.
- Do not clean furniture with harsh cleansers or polish. Do not use detergents, Solvents, abrasives, spray packs or leather cleaner. Use non-color mild soap with warm water clean spills(Mix 1:10 soap to water)
- Do not place furniture under direct sunlight, material will possibly fade over time.
- Do not use on site dry Cleaning machine.
- Children should not climb or jump on the furniture.
- Do not write on furniture without a padded barrier to protect the surface.
- Not for commercial use, For residential use only.
- The maximum load is 400 LBS.

#### WARRANTY

We strive to offer high-quality products, and we also try our best to satisfy each and every customer that orders from us with product or service as ne