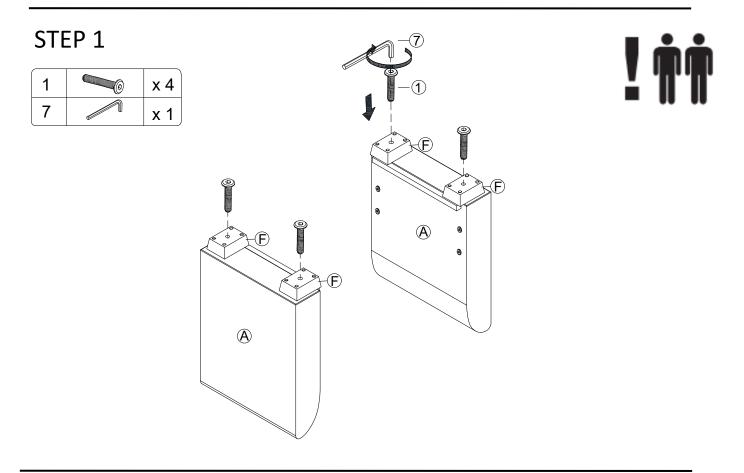

| 8 x 1         |
|                    | P                   |              |               |
| Left Connect Plate | Right Connect Plate | Allen Key 5# | Allen Key 4#  |
| 9 x 4              |                     |              |               |
| Felt Mat           |                     |              |               |

#### **SPARE**

| 1 x 1        | 2 x              | I 9 x <sup>·</sup> | 1 |
|--------------|------------------|--------------------|---|
|              |                  |                    |   |
|              |                  |                    |   |
|              | U                |                    |   |
|              | Bolt for Support |                    |   |
| Bolt M8*50mm | M6*20mm          | Felt Mat           |   |

## **ASSEMBLY** INSTRUCTION



STEP 2



## STEP 3



### STEP 4

| B2 | 200  | x 2 |
|----|------|-----|
| B1 | B ER | x 2 |



# STEP 5



STEP 6









#### STEP 10



# MAINTAINANCE and warning

- Keep furniture away from heat.
- Do not clean furniture with harsh cleansers or polish. Do not use detergents, Solvents, abrasives, spray packs or leather cleaner. Use non-color mild soap with warm water clean spills(Mix 1:10 soap to water)
- Do not place furniture under direct sunlight, material will possibly fade over time.
- Do not use on site dry Cleaning machine.
- Children should not climb or jump on the furniture.
- Do not write on furniture without a padded barrier to protect the surface.
- Not for commercial use, For residential use only.
- The maximum load is 400 LBS.

#### WARRANTY

We strive to offer high-q