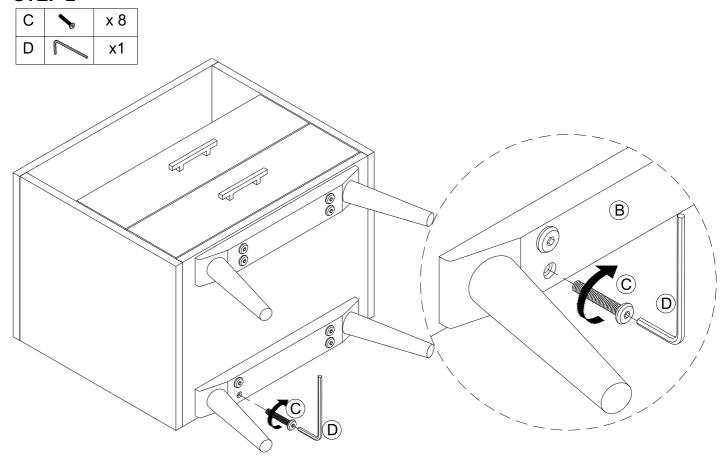

## STEP 1

#### HARDWARE LIST

Be sure to check all packing material carefully for small parts, which may have come loose inside the carton during shipment.