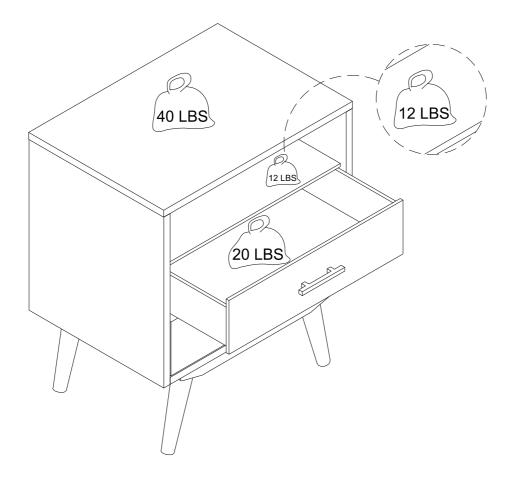

# MAINTAINANCE and warning 1

- Keep furniture away from heat.
- Do not clean furniture with harsh cleansers or polish. Do not use detergents, Solvents, abrasives, spray packs or leather cleaner. Use non-color mild soap with warm water clean spills(Mix 1:10 soap to water)
- Do not place furniture under direct sunlight, material will possibly fade over time.
- Do not use on site dry Cleaning machine.
- Children should not climb or jump on the furniture.
- Do not write on furniture without a padded barrier to protect the surface.
- Not for commercial use, For residential use only.
- The maximum load top panel is 40 LBS and the drawer is 20 LBS & the shelf is 12 LBS.