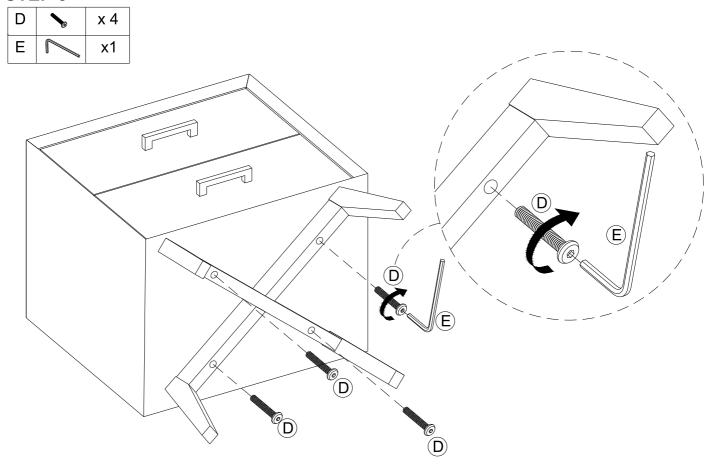

#### HARDWARE LIST

Be sure to check all packing material carefully for small parts, which may have come loose inside the carton during shipment.

## STEP 3

STEP 4