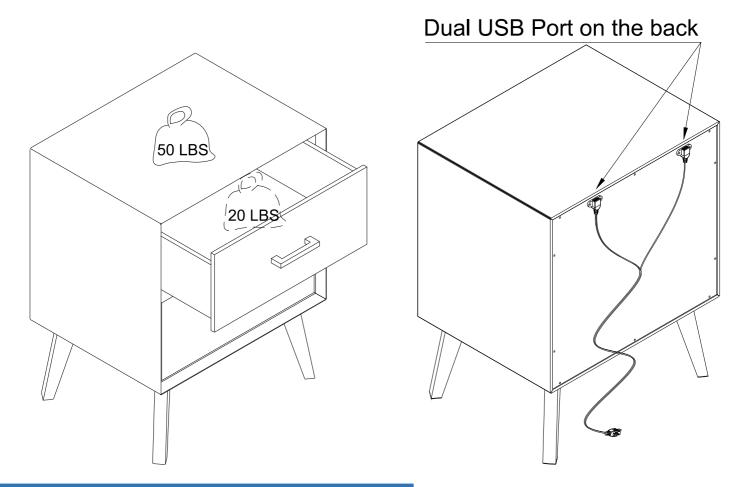

# MAINTAINANCE and warning 1

- Keep furniture away from heat.
- Do not clean furniture with harsh cleansers or polish. Do not use detergents, Solvents, abrasives, spray packs or leather cleaner. Use non-color mild soap with warm water clean spills(Mix 1:10 soap to water)
- Do not place furniture under direct sunlight, material will possibly fade over time.
- Do not use on site dry Cleaning machine.
- Children should not climb or jump on the furniture.
- Do not write on furniture without a padded barrier to protect the surface.
- Not for commercial use, For residential use only.
- The maximum load top panel is 50 LBS and the drawer is 20 LBS.