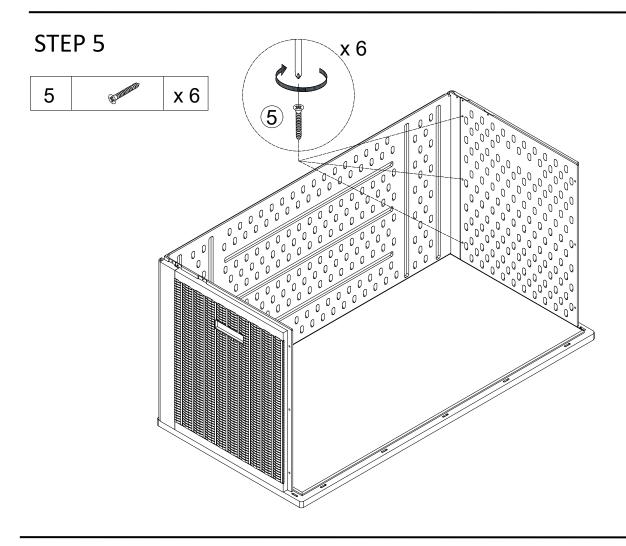

ach step in the installation manual.
  - 1. Gather and organize all required parts prior to assembly.
  - 2. Assemble on a flat, clean and soft surface.
  - 3. Two or more people are needed for the assembly.
  - 4. Align the holes before assembly and snap into place with a slight tap.
  - 5. Please prepare rubble mallet in advance for convenient installation.
  - 6. The product's structure prevents it from being convenient install at low temperatures.
  - 7. During installation, please refer to the accessories guides to ensure that they are installed in the correct directions.

#### PARTS LIST



#### HARDWARE LIST



Be sure to check all packing material carefully for small parts, which may have come loose inside the carton during shipment.

## **ASSEMBLY INSTRUCTION**





STEP 3











### STEP 7







## STEP 10







STEP 13









STEP 17



## MAINTAINANCE AND WARNING



- Keep furniture away from heat.
- Do not clean furniture with harsh cleansers or polish. Do not use detergents, Solvents, abrasives, spray packs or leather cleaner. Use non-color mild soap with warm water clean spills(Mix 1:10 soap to water)
- Do not place furniture under direct sunlight, material will possibly fade over time.
- Do not use on site dry Cleaning machine.
- Children should not climb or jump on the furniture.
- Do not write on furniture without a padded barrier to protect the surface.
- Not for commercial use, For residential use only.
- The maximum load is 800 LBS, the maximum gallon is 150.

#### WARRANTY

We strive to offer high-quality products, and we also try our best to s