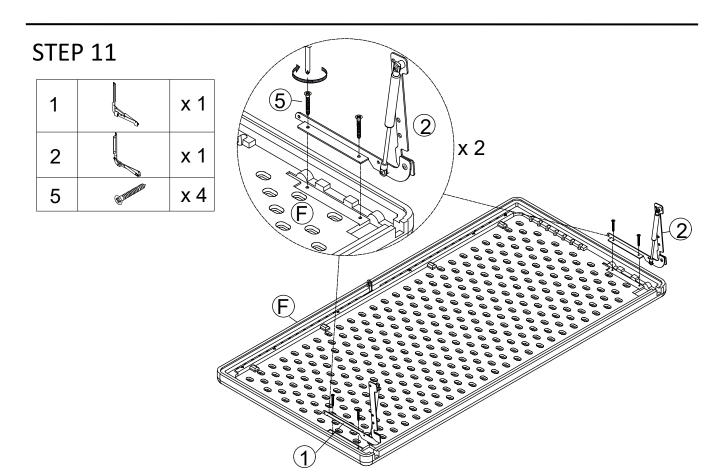

- 1. Gather and organize all required parts prior to assembly.
  - 2. Assemble on a flat, clean and soft surface.
  - 3. Two or more people are needed for the assembly.
  - 4. Align the holes before assembly and snap into place with a slight tap.
  - 5. Please prepare rubble mallet in advance for convenient installation.
  - 6. The product's structure prevents it from being convenient install at low temperatures.
  - 7. During installation, please refer to the accessories guides to ensure that they are installed in the correct directions.

#### PARTS LIST



#### HARDWARE LIST



Be sure to check all packing material carefully for small parts, which may have come loose inside the carton during shipment.

## **ASSEMBLY INSTRUCTION**





STEP 3











### STEP 7







## STEP 10







STEP 13









STEP 17



## MAINTAINANCE AND WARNING



- Keep furniture away from heat.
- Do not clean furniture with harsh cleansers or polish. Do not use detergents, Solvents, abrasives, spray packs or leather cleaner. Use non-color mild soap with warm water clean spills(Mix 1:10 soap to water)
- Do not place furniture under direct sunlight, material will possibly fade over time.
- Do not use on site dry Cleaning machine.
- Children should not climb or jump on the furniture.
- Do not write on furniture without a padded barrier to protect the surface.
- Not for commercial use, For residential use only.
- The maximum load is 800 LBS, the maximum gallon is 150.

#### WARRANTY

We strive to offer high-quality products, and we also try our best to satisfy each and every customer that