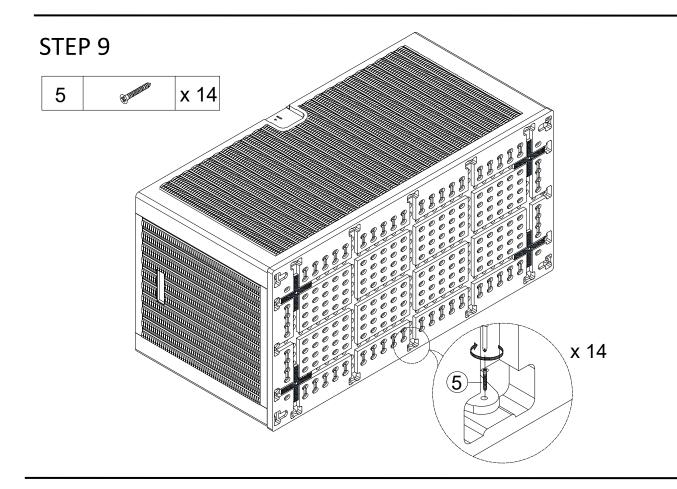

allation manual.
  - 1. Gather and organize all required parts prior to assembly.
  - 2. Assemble on a flat, clean and soft surface.
  - 3. Two or more people are needed for the assembly.
  - 4. Align the holes before assembly and snap into place with a slight tap.
  - 5. Please prepare rubble mallet in advance for convenient installation.
  - 6. The product's structure prevents it from being convenient install at low temperatures.
  - 7. During installation, please refer to the accessories guides to ensure that they are installed in the correct directions.

#### PARTS LIST



#### HARDWARE LIST



Be sure to check all packing material carefully for small parts, which may have come loose inside the carton during shipment.

## **ASSEMBLY INSTRUCTION**





STEP 3











### STEP 7







## STEP 10







STEP 13









STEP 17



## MAINTAINANCE AND WARNING



- Keep furniture away from heat.
- Do not clean furniture with harsh cleansers or polish. Do not use detergents, Solvents, abrasives, spray packs or leather cleaner. Use non-color mild soap with warm water clean spills(Mix 1:10 soap to water)
- Do not place furniture under direct sunlight, material will possibly fade over time.
- Do not use on site dry Cleaning machine.
- Children should not climb or jump on the furniture.
- Do not write on furniture without a padded barrier to protect the surface.
- Not for commercial use, For residential use only.
- The maximum load is 800 LBS, the maximum gallon is 150.

#### WARRANTY

We strive to offer high-quality products, and we also try our best to satisfy each and ever