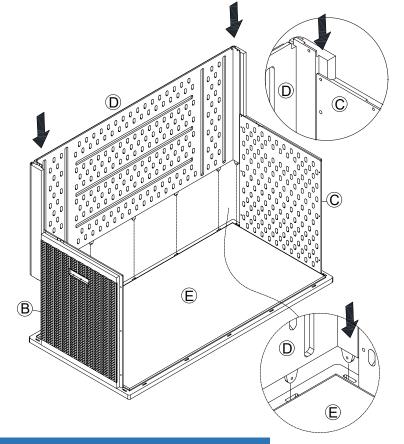

each step in the installation manual.
  - 1. Gather and organize all required parts prior to assembly.
  - 2. Assemble on a flat, clean and soft surface.
  - 3. Two or more people are needed for the assembly.
  - 4. Align the holes before assembly and snap into place with a slight tap.
  - 5. Please prepare rubble mallet in advance for convenient installation.
  - 6. The product's structure prevents it from being convenient install at low temperatures.
  - 7. During installation, please refer to the accessories guides to ensure that they are installed in the correct directions.

#### PARTS LIST



#### HARDWARE LIST



Be sure to check all packing material carefully for small parts, which may have come loose inside the carton during shipment.

## **ASSEMBLY INSTRUCTION**





STEP 3











### STEP 7







## STEP 10







STEP 13









STEP 17



## MAINTAINANCE AND WARNING



- Keep furniture away from heat.
- Do not clean furniture with harsh cleansers or polish. Do not use detergents, Solvents, abrasives, spray packs or leather cleaner. Use non-color mild soap with warm water clean spills(Mix 1:10 soap to water)
- Do not place furniture under direct sunlight, material will possibly fade over time.
- Do not use on site dry Cleaning machine.
- Children should not climb or jump on the furniture.
- Do not write on furniture without a padded barrier to protect the surface.
- Not for commercial use, For residential use only.
- The maximum load is 800 LBS, the maximum gallon is 150.

#### WARRANTY

We strive to offer high-quality products, and we also try our best to