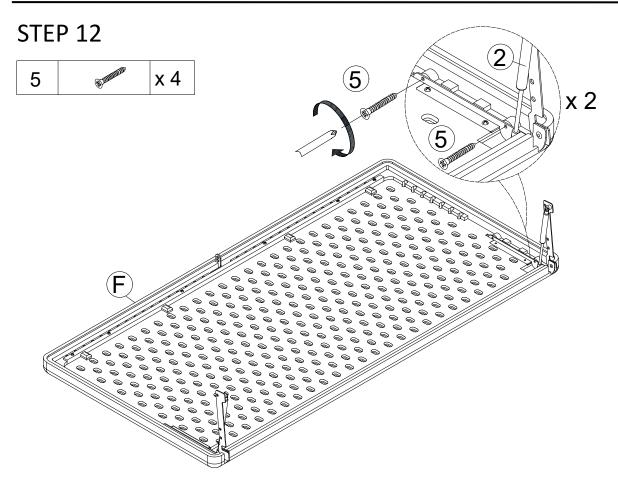

- 1. Gather and organize all required parts prior to assembly.
  - 2. Assemble on a flat, clean and soft surface.
  - 3. Two or more people are needed for the assembly.
  - 4. Align the holes before assembly and snap into place with a slight tap.
  - 5. Please prepare rubble mallet in advance for convenient installation.
  - 6. The product's structure prevents it from being convenient install at low temperatures.
  - 7. During installation, please refer to the accessories guides to ensure that they are installed in the correct directions.

#### PARTS LIST



#### HARDWARE LIST



Be sure to check all packing material carefully for small parts, which may have come loose inside the carton during shipment.

## **ASSEMBLY INSTRUCTION**





STEP 3











### STEP 7







## STEP 10







STEP 13









STEP 17



## MAINTAINANCE AND WARNING



- Keep furniture away from heat.
- Do not clean furniture with harsh cleansers or polish. Do not use detergents, Solvents, abrasives, spray packs or leather cleaner. Use non-color mild soap with warm water clean spills(Mix 1:10 soap to water)
- Do not place furniture under direct sunlight, material will possibly fade over time.
- Do not use on site dry Cleaning machine.
- Children should not climb or jump on the furniture.
- Do not write on furniture without a padded barrier to protect the surface.
- Not for commercial use, For residential use only.
- The maximum load is 800 LBS, the maximum gallon is 150.

#### WARRANTY

We strive to offer high-quality products, and we also try our best to satisfy each and every customer that or