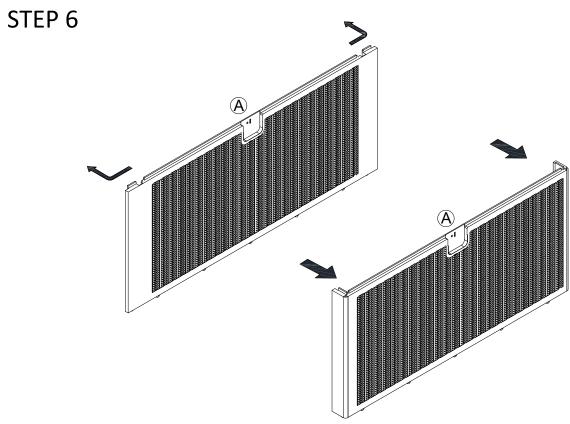

h step in the installation manual.
  - 1. Gather and organize all required parts prior to assembly.
  - 2. Assemble on a flat, clean and soft surface.
  - 3. Two or more people are needed for the assembly.
  - 4. Align the holes before assembly and snap into place with a slight tap.
  - 5. Please prepare rubble mallet in advance for convenient installation.
  - 6. The product's structure prevents it from being convenient install at low temperatures.
  - 7. During installation, please refer to the accessories guides to ensure that they are installed in the correct directions.

#### PARTS LIST



#### HARDWARE LIST



Be sure to check all packing material carefully for small parts, which may have come loose inside the carton during shipment.

## **ASSEMBLY INSTRUCTION**





STEP 3











### STEP 7







## STEP 10







STEP 13









STEP 17



## MAINTAINANCE AND WARNING



- Keep furniture away from heat.
- Do not clean furniture with harsh cleansers or polish. Do not use detergents, Solvents, abrasives, spray packs or leather cleaner. Use non-color mild soap with warm water clean spills(Mix 1:10 soap to water)
- Do not place furniture under direct sunlight, material will possibly fade over time.
- Do not use on site dry Cleaning machine.
- Children should not climb or jump on the furniture.
- Do not write on furniture without a padded barrier to protect the surface.
- Not for commercial use, For residential use only.
- The maximum load is 800 LBS, the maximum gallon is 150.

#### WARRANTY

We strive to offer high-quality products, and we also try our best to sat