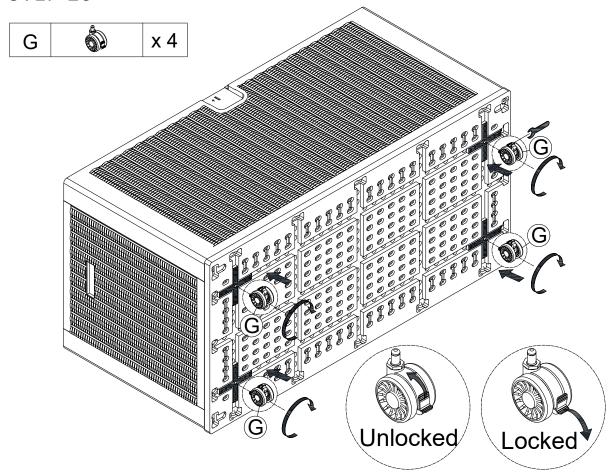

l.
  - 1. Gather and organize all required parts prior to assembly.
  - 2. Assemble on a flat, clean and soft surface.
  - 3. Two or more people are needed for the assembly.
  - 4. Align the holes before assembly and snap into place with a slight tap.
  - 5. Please prepare rubble mallet in advance for convenient installation.
  - 6. The product's structure prevents it from being convenient install at low temperatures.
  - 7. During installation, please refer to the accessories guides to ensure that they are installed in the correct directions.

#### PARTS LIST



#### HARDWARE LIST



Be sure to check all packing material carefully for small parts, which may have come loose inside the carton during shipment.

## **ASSEMBLY INSTRUCTION**





STEP 3











### STEP 7







## STEP 10







STEP 13









STEP 17



## MAINTAINANCE AND WARNING



- Keep furniture away from heat.
- Do not clean furniture with harsh cleansers or polish. Do not use detergents, Solvents, abrasives, spray packs or leather cleaner. Use non-color mild soap with warm water clean spills(Mix 1:10 soap to water)
- Do not place furniture under direct sunlight, material will possibly fade over time.
- Do not use on site dry Cleaning machine.
- Children should not climb or jump on the furniture.
- Do not write on furniture without a padded barrier to protect the surface.
- Not for commercial use, For residential use only.
- The maximum load is 800 LBS, the maximum gallon is 150.

#### WARRANTY

We strive to offer high-quality products, and we also try our best to satisfy each and every customer tha