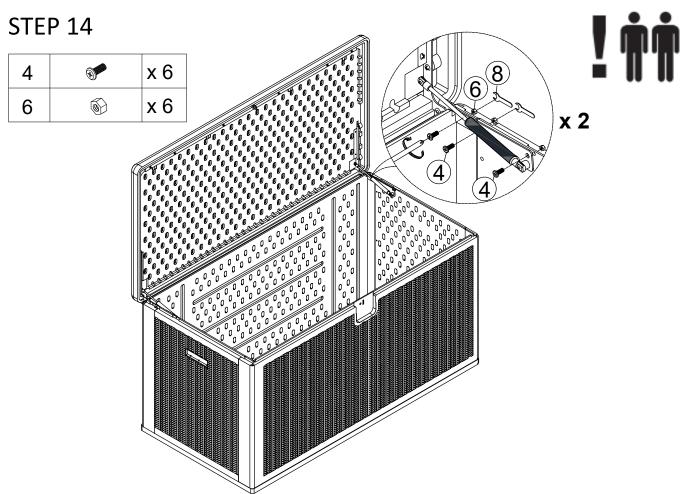

and organize all required parts prior to assembly.
  - 2. Assemble on a flat, clean and soft surface.
  - 3. Two or more people are needed for the assembly.
  - 4. Align the holes before assembly and snap into place with a slight tap.
  - 5. Please prepare rubble mallet in advance for convenient installation.
  - 6. The product's structure prevents it from being convenient install at low temperatures.
  - 7. During installation, please refer to the accessories guides to ensure that they are installed in the correct directions.

#### PARTS LIST



#### HARDWARE LIST



Be sure to check all packing material carefully for small parts, which may have come loose inside the carton during shipment.

## **ASSEMBLY INSTRUCTION**





STEP 3











### STEP 7







## STEP 10







STEP 13









STEP 17



## MAINTAINANCE AND WARNING



- Keep furniture away from heat.
- Do not clean furniture with harsh cleansers or polish. Do not use detergents, Solvents, abrasives, spray packs or leather cleaner. Use non-color mild soap with warm water clean spills(Mix 1:10 soap to water)
- Do not place furniture under direct sunlight, material will possibly fade over time.
- Do not use on site dry Cleaning machine.
- Children should not climb or jump on the furniture.
- Do not write on furniture without a padded barrier to protect the surface.
- Not for commercial use, For residential use only.
- The maximum load is 800 LBS, the maximum gallon is 150.

#### WARRANTY

We strive to offer high-quality products, and we also try our best to satisfy each and every customer that orders from us