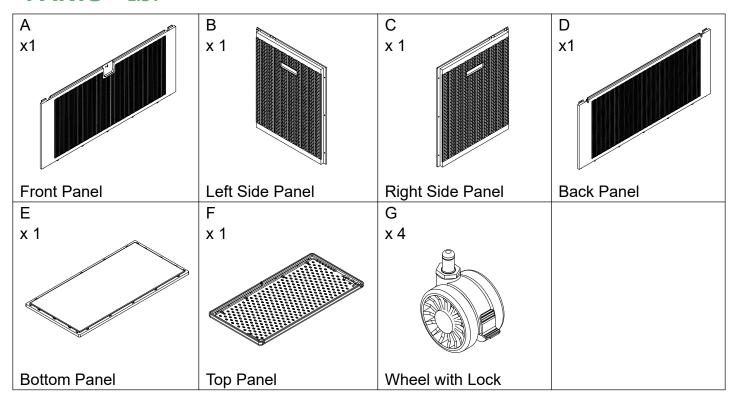

indirect, or incidental, resulting from the incorrect attachment, improper use, inadequate maintenance, or neglect of this product.
- One installed, the product cannot be detached. Strictly follow each step in the installation manual.
  - 1. Gather and organize all required parts prior to assembly.
  - 2. Assemble on a flat, clean and soft surface.
  - 3. Two or more people are needed for the assembly.
  - 4. Align the holes before assembly and snap into place with a slight tap.
  - 5. Please prepare rubble mallet in advance for convenient installation.
  - 6. The product's structure prevents it from being convenient install at low temperatures.
  - 7. During installation, please refer to the accessories guides to ensure that they are installed in the correct directions.

#### PARTS LIST



#### HARDWARE LIST



Be sure to check all packing material carefully for small parts, which may have come loose inside the carton during shipment.

## **ASSEMBLY INSTRUCTION**





STEP 3











### STEP 7







## STEP 10







STEP 13









STEP 17



## MAINTAINANCE AND WARNING



- Keep furniture away from heat.
- Do not clean furniture with harsh cleansers or polish. Do not use detergents, Solvents, abrasives, spray packs or leather cleaner. Use non-color mild soap with warm water clean spills(Mix 1:10 soap to water)
- Do not place furniture under direct sunlight, material will possibly fade over time.
- Do not use on site dry Cleaning machine.
- Children should not climb or jump on the furniture.
- Do not write on furniture without a padded barrier to protect the surface.