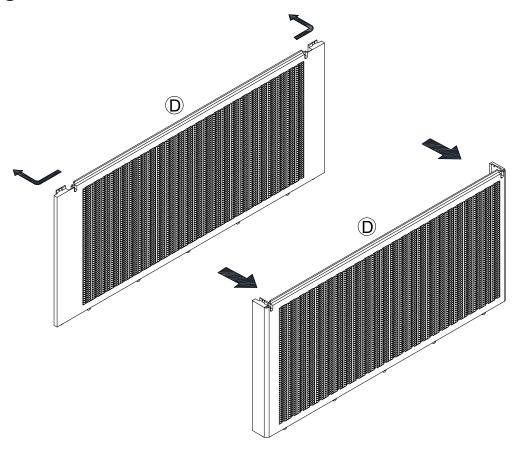

llow each step in the installation manual.
  - 1. Gather and organize all required parts prior to assembly.
  - 2. Assemble on a flat, clean and soft surface.
  - 3. Two or more people are needed for the assembly.
  - 4. Align the holes before assembly and snap into place with a slight tap.
  - 5. Please prepare rubble mallet in advance for convenient installation.
  - 6. The product's structure prevents it from being convenient install at low temperatures.
  - 7. During installation, please refer to the accessories guides to ensure that they are installed in the correct directions.

#### PARTS LIST



#### HARDWARE LIST



Be sure to check all packing material carefully for small parts, which may have come loose inside the carton during shipment.

## **ASSEMBLY INSTRUCTION**





STEP 3











### STEP 7







## STEP 10







STEP 13









STEP 17



## MAINTAINANCE AND WARNING



- Keep furniture away from heat.
- Do not clean furniture with harsh cleansers or polish. Do not use detergents, Solvents, abrasives, spray packs or leather cleaner. Use non-color mild soap with warm water clean spills(Mix 1:10 soap to water)
- Do not place furniture under direct sunlight, material will possibly fade over time.
- Do not use on site dry Cleaning machine.
- Children should not climb or jump on the furniture.
- Do not write on furniture without a padded barrier to protect the surface.
- Not for commercial use, For residential use only.
- The maximum load is 800 LBS, the maximum gallon is 150.

#### WARRANTY

We strive to offer high-quality products, and we also try our bes