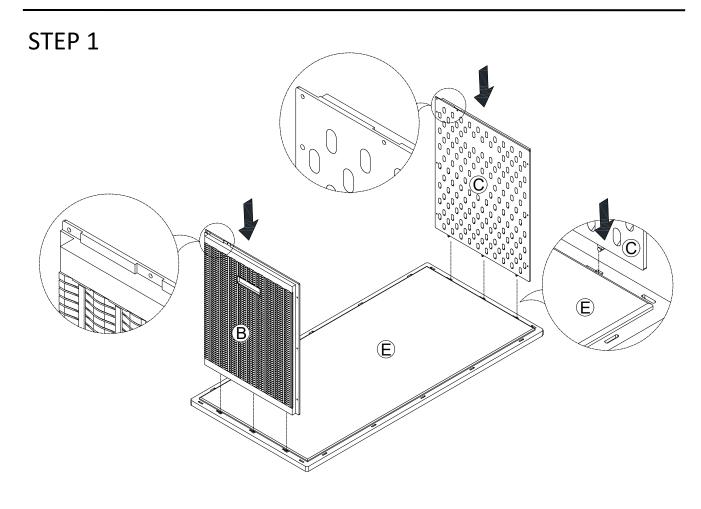

Strictly follow each step in the installation manual.
  - 1. Gather and organize all required parts prior to assembly.
  - 2. Assemble on a flat, clean and soft surface.
  - 3. Two or more people are needed for the assembly.
  - 4. Align the holes before assembly and snap into place with a slight tap.
  - 5. Please prepare rubble mallet in advance for convenient installation.
  - 6. The product's structure prevents it from being convenient install at low temperatures.
  - 7. During installation, please refer to the accessories guides to ensure that they are installed in the correct directions.

#### PARTS LIST



#### HARDWARE LIST



Be sure to check all packing material carefully for small parts, which may have come loose inside the carton during shipment.

## **ASSEMBLY INSTRUCTION**





STEP 3











### STEP 7







## STEP 10







STEP 13









STEP 17



## MAINTAINANCE AND WARNING



- Keep furniture away from heat.
- Do not clean furniture with harsh cleansers or polish. Do not use detergents, Solvents, abrasives, spray packs or leather cleaner. Use non-color mild soap with warm water clean spills(Mix 1:10 soap to water)
- Do not place furniture under direct sunlight, material will possibly fade over time.
- Do not use on site dry Cleaning machine.
- Children should not climb or jump on the furniture.
- Do not write on furniture without a padded barrier to protect the surface.
- Not for commercial use, For residential use only.
- The maximum load is 800 LBS, the maximum gallon is 150.

#### WARRANTY

We strive to offer high-quality products, and we also