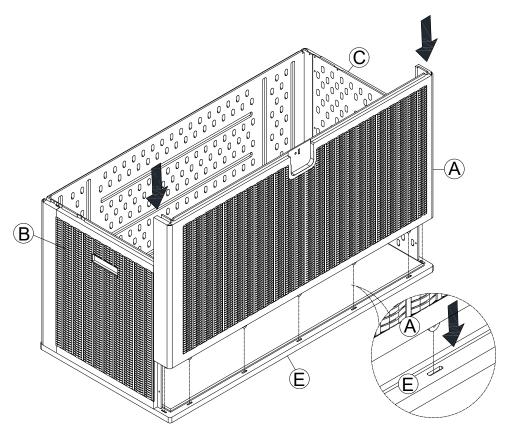

installation manual.
  - 1. Gather and organize all required parts prior to assembly.
  - 2. Assemble on a flat, clean and soft surface.
  - 3. Two or more people are needed for the assembly.
  - 4. Align the holes before assembly and snap into place with a slight tap.
  - 5. Please prepare rubble mallet in advance for convenient installation.
  - 6. The product's structure prevents it from being convenient install at low temperatures.
  - 7. During installation, please refer to the accessories guides to ensure that they are installed in the correct directions.

#### PARTS LIST



#### HARDWARE LIST



Be sure to check all packing material carefully for small parts, which may have come loose inside the carton during shipment.

## **ASSEMBLY INSTRUCTION**





STEP 3











### STEP 7







## STEP 10







STEP 13









STEP 17



## MAINTAINANCE AND WARNING



- Keep furniture away from heat.
- Do not clean furniture with harsh cleansers or polish. Do not use detergents, Solvents, abrasives, spray packs or leather cleaner. Use non-color mild soap with warm water clean spills(Mix 1:10 soap to water)
- Do not place furniture under direct sunlight, material will possibly fade over time.
- Do not use on site dry Cleaning machine.
- Children should not climb or jump on the furniture.
- Do not write on furniture without a padded barrier to protect the surface.
- Not for commercial use, For residential use only.
- The maximum load is 800 LBS, the maximum gallon is 150.

#### WARRANTY

We strive to offer high-quality products, and we also try our best to satisfy each and