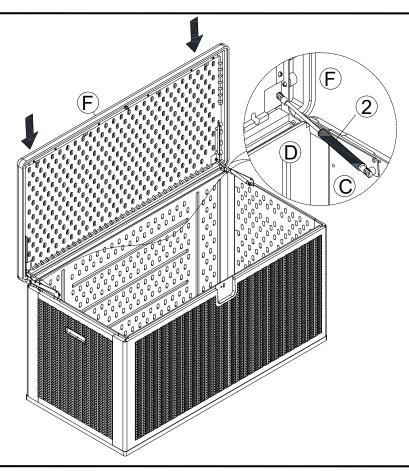

r and organize all required parts prior to assembly.
  - 2. Assemble on a flat, clean and soft surface.
  - 3. Two or more people are needed for the assembly.
  - 4. Align the holes before assembly and snap into place with a slight tap.
  - 5. Please prepare rubble mallet in advance for convenient installation.
  - 6. The product's structure prevents it from being convenient install at low temperatures.
  - 7. During installation, please refer to the accessories guides to ensure that they are installed in the correct directions.

#### PARTS LIST



#### HARDWARE LIST



Be sure to check all packing material carefully for small parts, which may have come loose inside the carton during shipment.

## **ASSEMBLY INSTRUCTION**





STEP 3











### STEP 7







## STEP 10







STEP 13









STEP 17



## MAINTAINANCE AND WARNING



- Keep furniture away from heat.
- Do not clean furniture with harsh cleansers or polish. Do not use detergents, Solvents, abrasives, spray packs or leather cleaner. Use non-color mild soap with warm water clean spills(Mix 1:10 soap to water)
- Do not place furniture under direct sunlight, material will possibly fade over time.
- Do not use on site dry Cleaning machine.
- Children should not climb or jump on the furniture.
- Do not write on furniture without a padded barrier to protect the surface.
- Not for commercial use, For residential use only.
- The maximum load is 800 LBS, the maximum gallon is 150.

#### WARRANTY

We strive to offer high-quality products, and we also try our best to satisfy each and every customer that orders from u