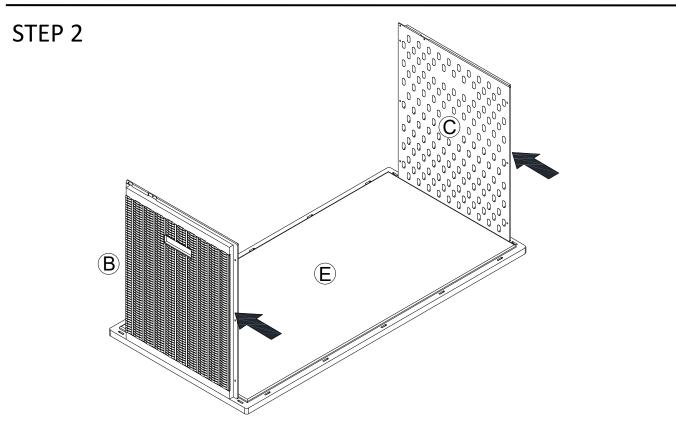

trictly follow each step in the installation manual.
  - 1. Gather and organize all required parts prior to assembly.
  - 2. Assemble on a flat, clean and soft surface.
  - 3. Two or more people are needed for the assembly.
  - 4. Align the holes before assembly and snap into place with a slight tap.
  - 5. Please prepare rubble mallet in advance for convenient installation.
  - 6. The product's structure prevents it from being convenient install at low temperatures.
  - 7. During installation, please refer to the accessories guides to ensure that they are installed in the correct directions.

#### PARTS LIST



#### HARDWARE LIST



Be sure to check all packing material carefully for small parts, which may have come loose inside the carton during shipment.

## **ASSEMBLY INSTRUCTION**





STEP 3











### STEP 7







## STEP 10







STEP 13









STEP 17



## MAINTAINANCE AND WARNING



- Keep furniture away from heat.
- Do not clean furniture with harsh cleansers or polish. Do not use detergents, Solvents, abrasives, spray packs or leather cleaner. Use non-color mild soap with warm water clean spills(Mix 1:10 soap to water)
- Do not place furniture under direct sunlight, material will possibly fade over time.
- Do not use on site dry Cleaning machine.
- Children should not climb or jump on the furniture.
- Do not write on furniture without a padded barrier to protect the surface.
- Not for commercial use, For residential use only.
- The maximum load is 800 LBS, the maximum gallon is 150.

#### WARRANTY

We strive to offer high-quality products, and we also t