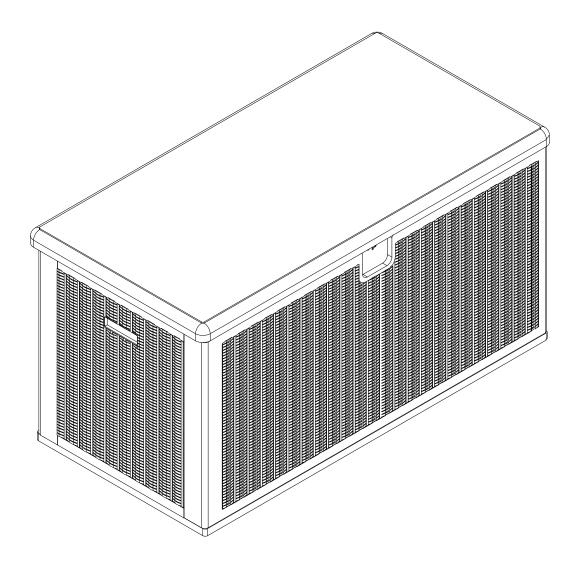

# Z6OBZQ0318 OUTDOOR DECK BOX WITH WHEEL



#### **WARNING**

- Manufacturer and seller expressly disclaim any liability for personal injury, property damage or loss, whether direct, indirect, or incidental, resulting from the incorrect attachment, improper use, inadequate maintenance, or neglect of this product.
- One installed, the product cannot be detached. Strictly follow each step in the installation manual.
  - 1. Gather and organize all required parts prior to assembly.
  - 2. Assemble on a flat, clean and soft surface.
  - 3. Two or more people are needed for the assembly.
  - 4. Align the holes before assembly and snap into place with a slight tap.
  - 5. Please prepare rubble mallet in advance for convenient installation.
  - 6. The product's structure prevents it from being c