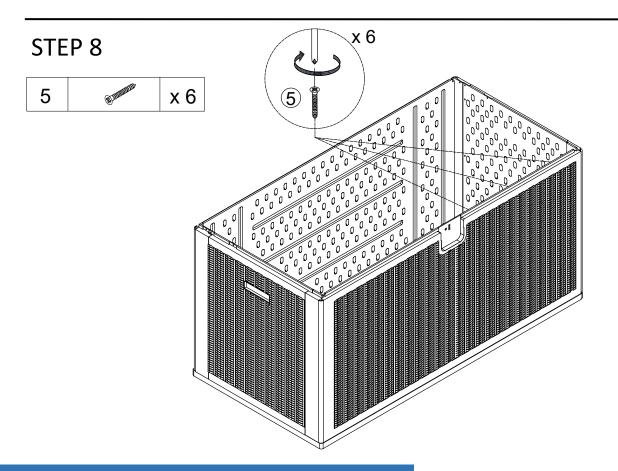

stallation manual.
  - 1. Gather and organize all required parts prior to assembly.
  - 2. Assemble on a flat, clean and soft surface.
  - 3. Two or more people are needed for the assembly.
  - 4. Align the holes before assembly and snap into place with a slight tap.
  - 5. Please prepare rubble mallet in advance for convenient installation.
  - 6. The product's structure prevents it from being convenient install at low temperatures.
  - 7. During installation, please refer to the accessories guides to ensure that they are installed in the correct directions.

#### PARTS LIST



#### HARDWARE LIST



Be sure to check all packing material carefully for small parts, which may have come loose inside the carton during shipment.

## **ASSEMBLY INSTRUCTION**





STEP 3











### STEP 7







## STEP 10







STEP 13









STEP 17



## MAINTAINANCE AND WARNING



- Keep furniture away from heat.
- Do not clean furniture with harsh cleansers or polish. Do not use detergents, Solvents, abrasives, spray packs or leather cleaner. Use non-color mild soap with warm water clean spills(Mix 1:10 soap to water)
- Do not place furniture under direct sunlight, material will possibly fade over time.
- Do not use on site dry Cleaning machine.
- Children should not climb or jump on the furniture.
- Do not write on furniture without a padded barrier to protect the surface.
- Not for commercial use, For residential use only.
- The maximum load is 800 LBS, the maximum gallon is 150.

#### WARRANTY

We strive to offer high-quality products, and we also try our best to satisfy each and ev