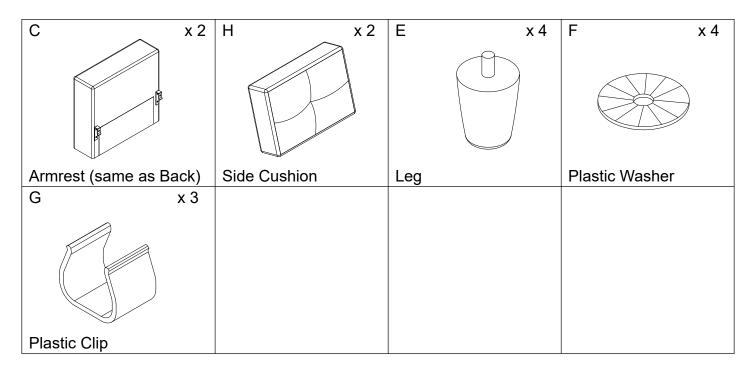

#### PARTS LIST (Carton B)

Note: Please confirm the receipt of 6 Cartons A and 1 Carton B, then begin the assembly, thanks.

Be sure to check all packing material carefully for small parts, which may have come loose inside the carton during shipment.