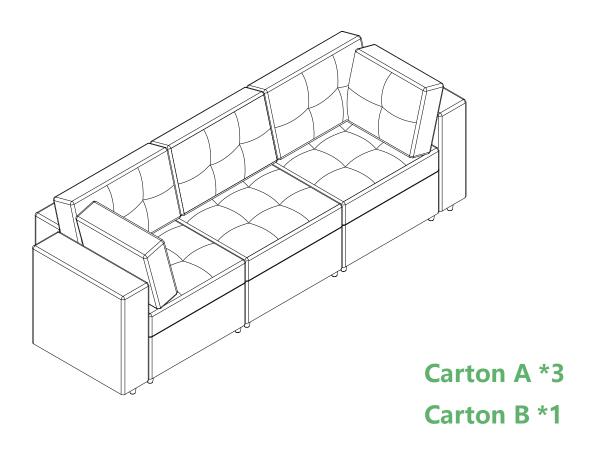

#### PARTS LIST (Carton B)

Note: Please confirm the receipt of 6 Cartons A and 1 Carton B, then begin the assembly, thanks.

Be sure to check all packing material carefully for small parts, which may have come loose inside the carton during shipment.