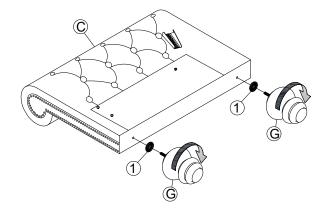

### **SPARE** LIST

Be sure to check all packing material carefully for small parts, which may have come loose inside the carton during shipment.

STEP 3

STEP 9

STEP 10