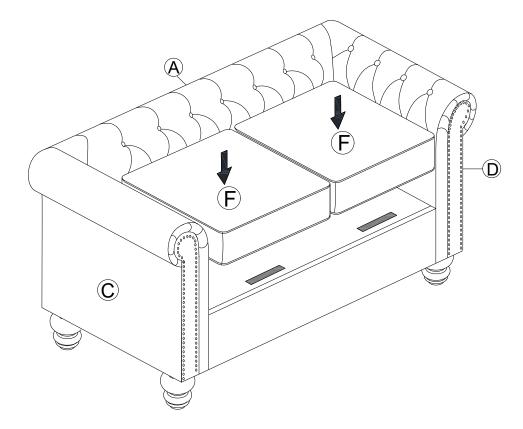

### **SPARE** LIST

Be sure to check all packing material carefully for small parts, which may have come loose inside the carton during shipment.

STEP 3

STEP 9

STEP 10