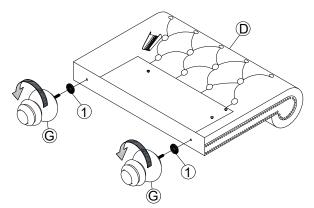

### **SPARE** LIST

Be sure to check all packing material carefully for small parts, which may have come loose inside the carton during shipment.

STEP 3

STEP 9

STEP 10