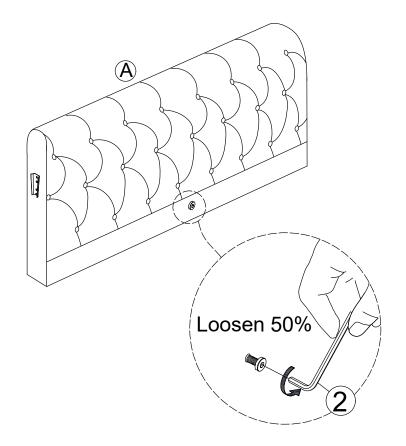

### **SPARE** LIST

Be sure to check all packing material carefully for small parts, which may have come loose inside the carton during shipment.

STEP 3

STEP 9

STEP 10