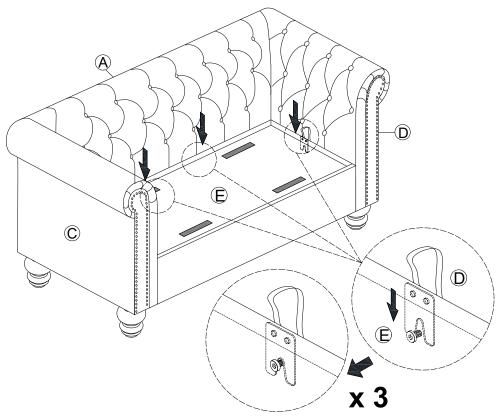

### **SPARE** LIST

Be sure to check all packing material carefully for small parts, which may have come loose inside the carton during shipment.

STEP 3

STEP 9

STEP 10