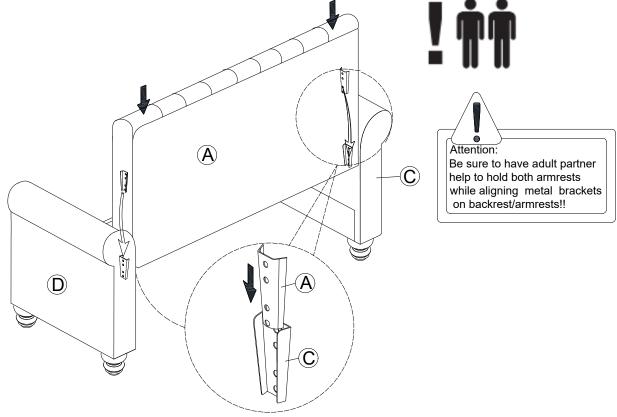

### **SPARE** LIST

Be sure to check all packing material carefully for small parts, which may have come loose inside the carton during shipment.

STEP 3

STEP 9

STEP 10