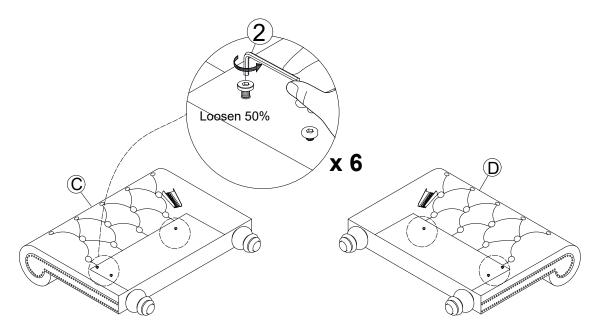

### **SPARE** LIST

Be sure to check all packing material carefully for small parts, which may have come loose inside the carton during shipment.

STEP 3

STEP 9

STEP 10