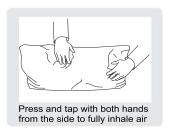

Your cushions come vacuum packed and sealed for shipping. To restore the cushion's original shape, follow the steps below.

After packing up, place them in somewhere dry and ventilated. After about 72-96hours, it can be restored to the best use condition.