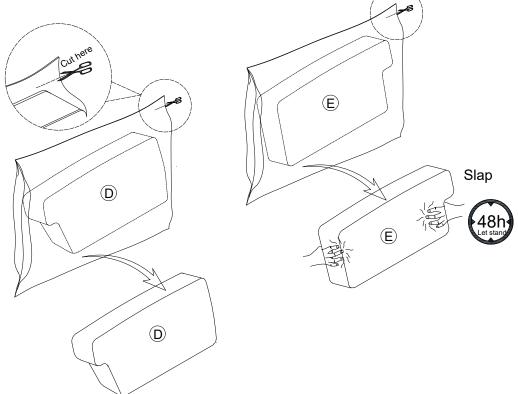

Your cushions come vacuum packed and sealed for shipping. To restore the cushion's original shape, follow the steps below.

After packing up, place them in somewhere dry and ventilated. After about 72-96hours, it can be restored to the best use condition.