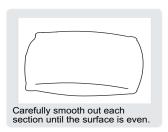

Your cushions come vacuum packed and sealed for shipping. To restore the cushion's original shape, follow the steps below.

After packing up, place them in somewhere dry and ventilated. After about 72-96hours, it can be restored to the best use condition.