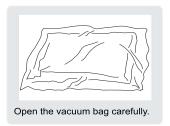

Your cushions come vacuum packed and sealed for shipping. To restore the cushion's original shape, follow the steps below.

After packing up, place them in somewhere dry and ventilated. After about 72-96hours, it can be restored to the best use condition.