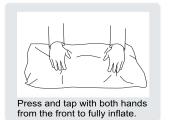

Your cushions come vacuum packed and sealed for shipping. To restore the cushion's original shape, follow the steps below.

After packing up, place them in somewhere dry and ventilated. After about 72-96hours, it can be restored to the best use condition.