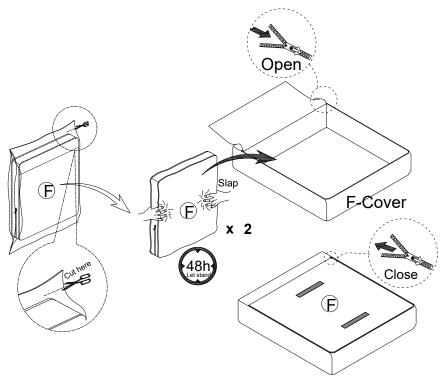

Your cushions come vacuum packed and sealed for shipping. To restore the cushion's original shape, follow the steps below.

After packing up, place them in somewhere dry and ventilated. After about 72-96hours, it can be restored to the best use condition.