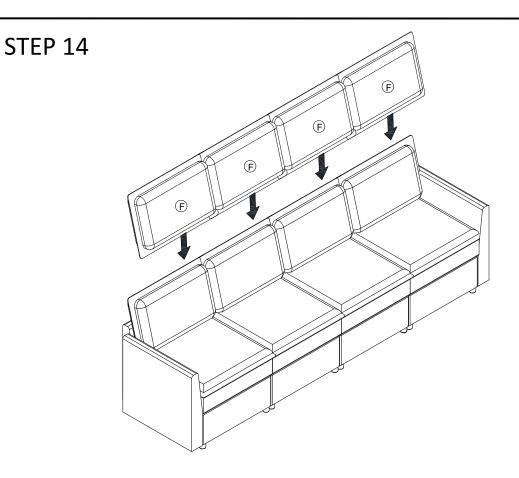

### **ASSEMBLY** INSTRUCTION

STEP 1

| 4 |            | x 8 |
|---|------------|-----|
| 6 | Ø          | x 1 |
| 7 | $\bigcirc$ | x 1 |

| 1 | ( and a second s | x 4 |
|---|--------------------------------------------------------------------------------------------------------------------------------------------------------------------------------------------------------------------------------------------------------------------------------------------------------------------------------------------------------------------------------------------------------------------------------------------------------------------------------------------------------------------------------------------------------------------------------------------------------------------------------------------------------------------------------------------------------------------------------------------------------------------------------------------------------------------------------------------------------------------------------------------------------------------------------------------------------------------------------------------------------------------------------------------------------------------------------------------------------------------------------------------------------------------------------------------------------------------------------------------------------------------------------------------------------------------------------------------------------------------------------------------------------------------------------------------------------------------------------------------------------------------------------------------------------------------------------------------------------------------------------------------------------------------------------------------------------------------------------------------------------------------------------------------------------------------------------------------------------------------------------------------------------------------------------------------------------------------------------------------------------------------------------------------------------------------------------------------------------------------------------|-----|
| 5 |                                                                                                                                                                                                                                                                                                                                                                                                                                                                                                                                                                                                                                                                                                                                                                                                                                                                                                                                                                                                                                                                                                                                                                                                                                                                                                                                                                                                                                                                                                                                                                                                                                                                                                                                                                                                                                                                                                                                                                                                                                                                                                                                | x 8 |