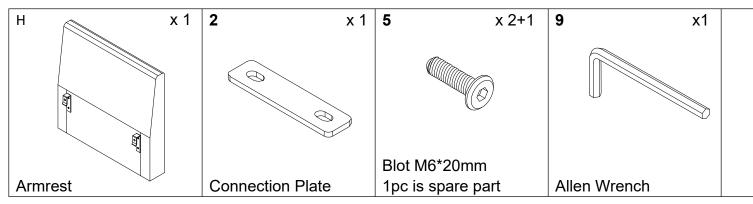

#### PARTS LIST **Carton B**) ( x 2 2 x 2 5 9 Н x 4+1 x1 T Blot M6\*20mm **Connection Plate** Allen Wrench Armrest 1pc is spare part