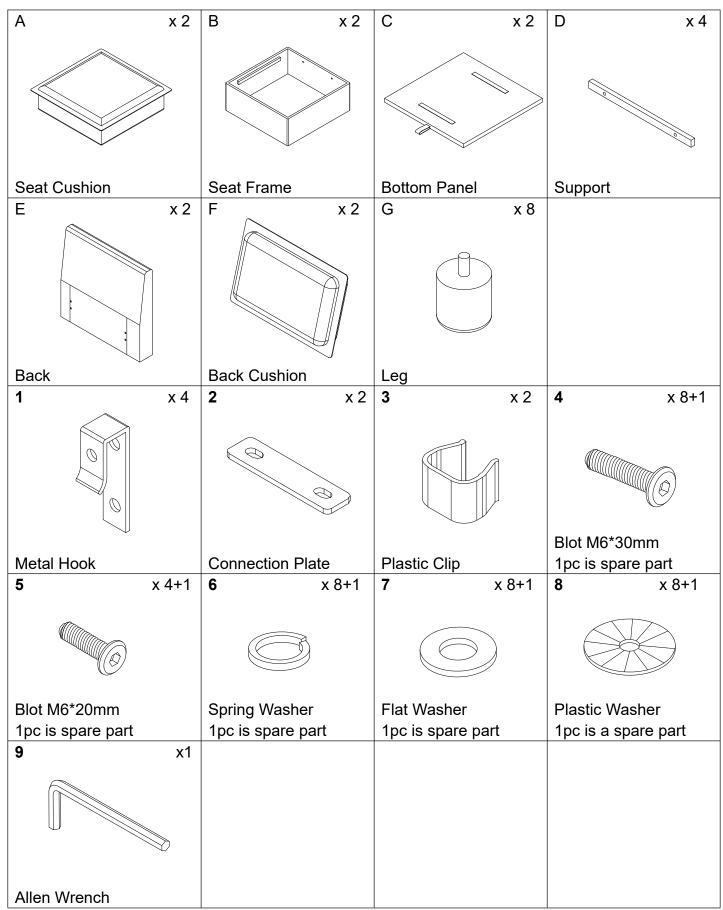

## ITEM NO. Z6SFXW0424 SECTIONAL SOFA

Thank you for purchasing the Sectional sofa, Please read the instructions and warnings carefully before use, to ensure safe and satisfactory operation of this product. At HULALA home we are committed to making great products possible. From our in-house Design Team, to our Buyers, we work together to bring great designs to life. Our expert Product Technologists work collaboratively with our buyers and suppliers to assure the legality, safety and quality of the product we sell. We are all committed to designing and developing products to the highest industry standards. We hope you are happy with your product and welcome any feedback or comments you may have.

1

## PARTS LIST ( Carton A)



#### PARTS LIST **Carton B**) ( x 2 2 x 2 5 9 Н x 4+1 x1 T Blot M6\*20mm **Connection Plate** Allen Wrench Armrest 1pc is spare part

## PARTS LIST ( Carton C)



Note: Please confirm the receipt of 2~4 Cartons A , 1 Carton B and 1 Cartons C, then begin the assembly , thanks.

Be sure to check all packing material carefully for small parts, which may have come loose inside the carton during shipment.

### **ASSEMBLY** INSTRUCTION

STEP 1











| 4 |            | x 8 |
|---|------------|-----|
| 6 | Ø          | x 1 |
| 7 | $\bigcirc$ | x 1 |



| 1 | ( and a second s | x 4 |
|---|--------------------------------------------------------------------------------------------------------------------------------------------------------------------------------------------------------------