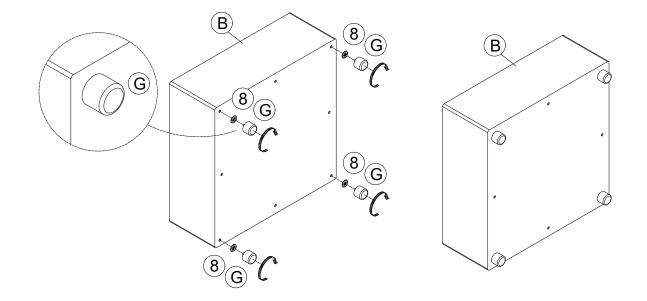

#### PARTS LIST **Carton B**) ( x 2 2 x 2 5 9 Н x 4+1 x1 T Blot M6\*20mm **Connection Plate** Allen Wrench Armrest 1pc is spare part