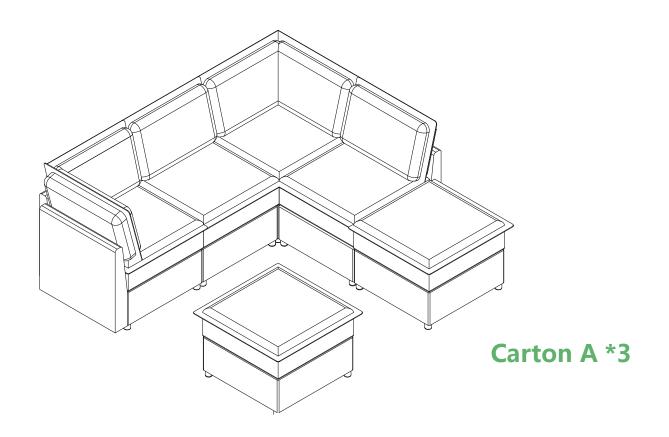

# ASSEMBLY INSTRUCTION (Carton A + Carton B or Carton C)

Carton A \*2 Carton B \*2

The sectional sofa can be arranged in various configurations according to personal preferences; not all possibilities are listed here. In case there are surplus components after assembly, they can be conveniently stored within the sofa's storage space for future use.