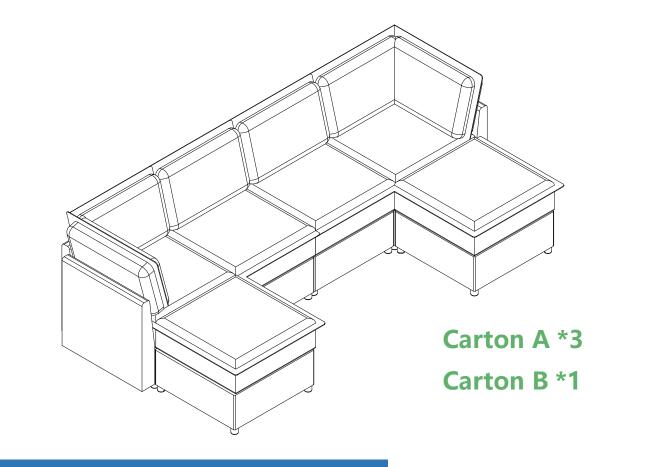

# ASSEMBLY INSTRUCTION (Carton A + Carton B or Carton C)

Carton A \*2 Carton B \*2

The sectional sofa can be arranged in various configurations according to personal preferences; not all possibilities are listed here. In case there are surplus components after assembly, they can be conveniently stored within the sofa's storage space for future use.