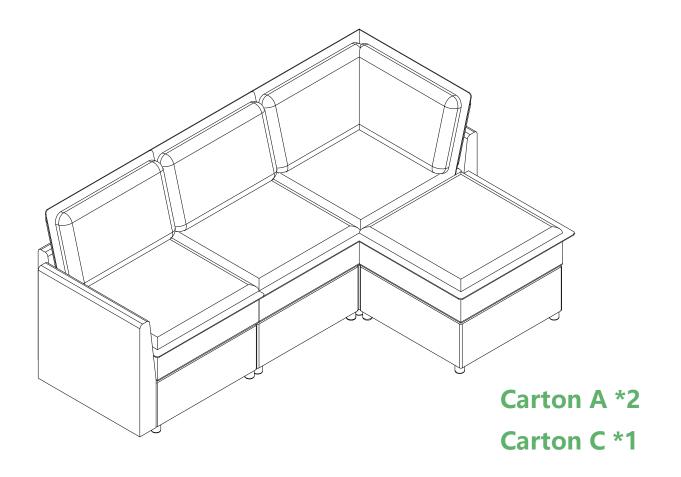

# ASSEMBLY INSTRUCTION (Carton A + Carton B or Carton C)

Carton A \*2 Carton B \*2

The sectional sofa can be arranged in various configurations according to personal preferences; not all possibilities are listed here. In case there are surplus components after assembly, they can be conveniently stored within the sofa's storage space for future use.