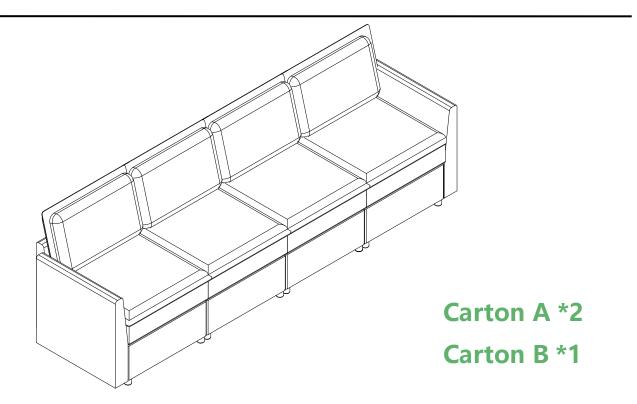

# ASSEMBLY INSTRUCTION (Carton A + Carton B or Carton C)

Carton A \*2 Carton B \*2

The sectional sofa can be arranged in various configurations according to personal preferences; not all possibilities are listed here. In case there are surplus components after assembly, they can be conveniently stored within the sofa's storage space for future use.