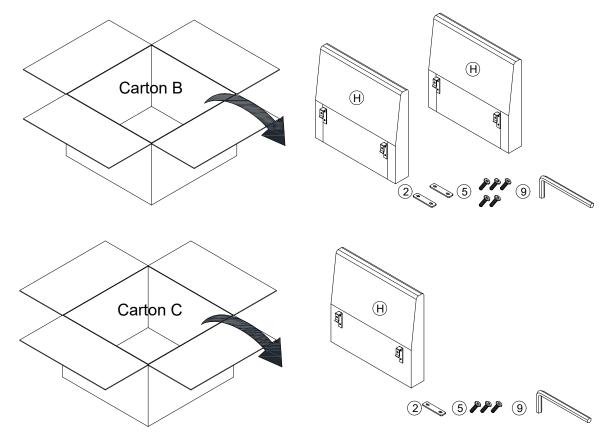

#### PARTS LIST **Carton B**) ( x 2 2 x 2 5 9 Н x 4+1 x1 T Blot M6\*20mm **Connection Plate** Allen Wrench Armrest 1pc is spare part

## PARTS LIST ( Carton C)

Note: Please confirm the receipt of 2~4 Cartons A , 1 Carton B and 1 Cartons C, then begin the assembly , thanks.

Be sure to check all packing material carefully for small parts, which may have come loose inside the carton during shipment.