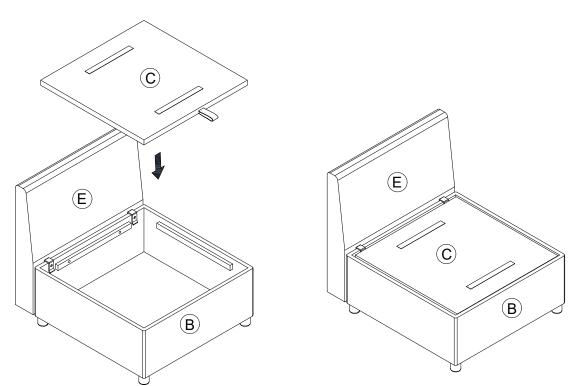

## PARTS LIST ( Carton C)

Note: Please confirm the receipt of 2~4 Cartons A , 1 Carton B and 1 Cartons C, then begin the assembly , thanks.

Be sure to check all packing material carefully for small parts, which may have come loose inside the carton during shipment.