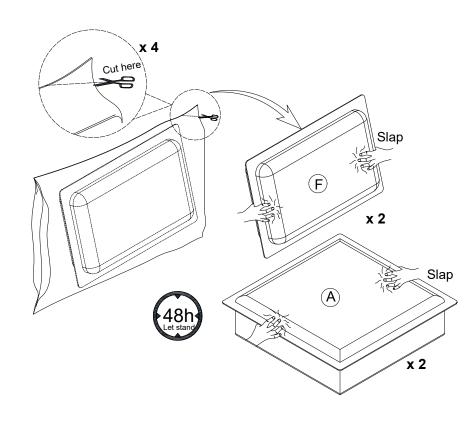

## PARTS LIST ( Carton A)

## PARTS LIST ( Carton C)

Note: Please confirm the receipt of 2~4 Cartons A , 1 Carton B and 1 Cartons C, then begin the assembly , thanks.

Be sure to check all packing material carefully for small parts, which may have come loose inside the carton during shipment.