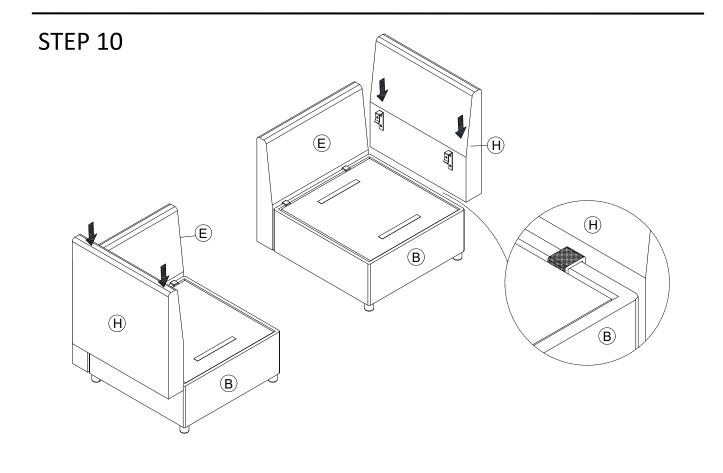

# ASSEMBLY INSTRUCTION (Carton A + Carton B or Carton C)

Carton A \*2 Carton B \*2

The sectional sofa can be arranged in various configurations according to personal preferences; not all possibilities are listed here. In case there are surplus components after assembly, they can be conveniently stored within the sofa's storage space for future use.