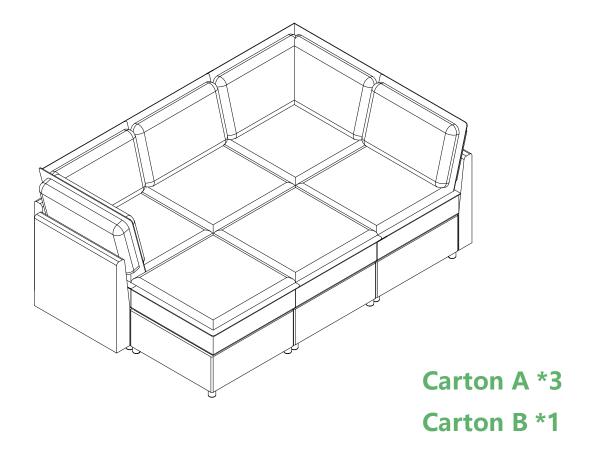

# ASSEMBLY INSTRUCTION (Carton A + Carton B or Carton C)

Carton A \*2 Carton B \*2

The sectional sofa can be arranged in various configurations according to personal preferences; not all possibilities are listed here. In case there are surplus components after assembly, they can be conveniently stored within the sofa's storage space for future use.