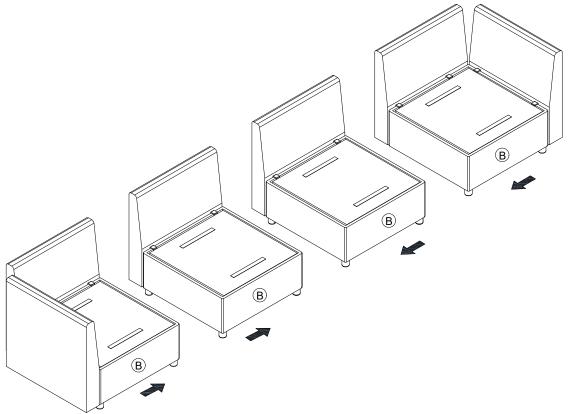

# ASSEMBLY INSTRUCTION (Carton A + Carton B or Carton C)

Carton A \*2 Carton B \*2

The sectional sofa can be arranged in various configurations according to personal preferences; not all possibilities are listed here. In case there are surplus components after assembly, they can be conveniently stored within the sofa's storage space for future use.