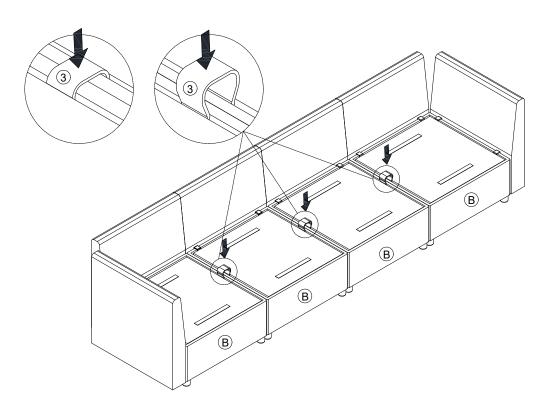

# ASSEMBLY INSTRUCTION (Carton A + Carton B or Carton C)

Carton A \*2 Carton B \*2

The sectional sofa can be arranged in various configurations according to personal preferences; not all possibilities are listed here. In case there are surplus components after assembly, they can be conveniently stored within the sofa's storage space for future use.