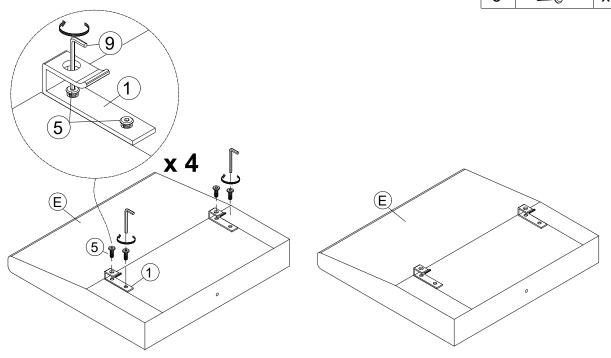

### **ASSEMBLY** INSTRUCTION

STEP 1

| 4 |            | x 8 |
|---|------------|-----|
| 6 | Ø          | x 1 |
| 7 | $\bigcirc$ | x 1 |

| 1 | ( and a second s | x 4 |
|---|--------------------------------------------------------------------------------------------------------------------------------------------------------------------------------------------------------------------------------------------------------------------------------------------------------------------------------------------------------------------------------------------------------------------------------------------------------------------------------------------------------------------------------------------------------------------------------------------------------------------------------------------------------------------------------------------------------------------------------------------------------------------------------------------------------------------------------------------------------------------------------------------------------------------------------------------------------------------------------------------------------------------------------------------------------------------------------------------------------------------------------------------------------------------------------------------------------------------------------------------------------------------------------------------------------------------------------------------------------------------------------------------------------------------------------------------------------------------------------------------------------------------------------------------------------------------------------------------------------------------------------------------------------------------------------------------------------------------------------------------------------------------------------------------------------------------------------------------------------------------------------------------------------------------------------------------------------------------------------------------------------------------------------------------------------------------------------------------------------------------------------|-----|
| 5 |                                                                                                                                                                                                                                                                                                                                                                                                                                                                                                                                                                                                                                                                                                                                                                                                                                                                                                                                                                                                                                                                                                                                                                                                                                                                                                                                                                                                                                                                                                                                                                                                                                                                                                                                                                                                                                                                                                                                                                                                                                                                                                                                | x 8 |