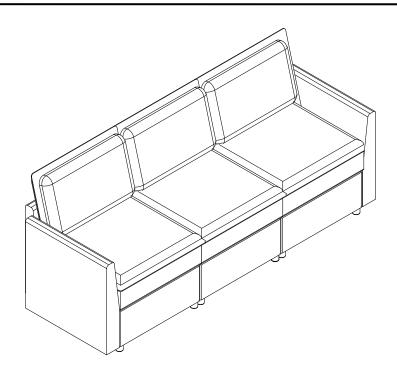

# ASSEMBLY INSTRUCTION (Carton A + Carton B or Carton C)

Carton A \*2 Carton B \*2

The sectional sofa can be arranged in various configurations according to personal preferences; not all possibilities are listed here. In case there are surplus components after assembly, they can be conveniently stored within the sofa's storage space for future use.