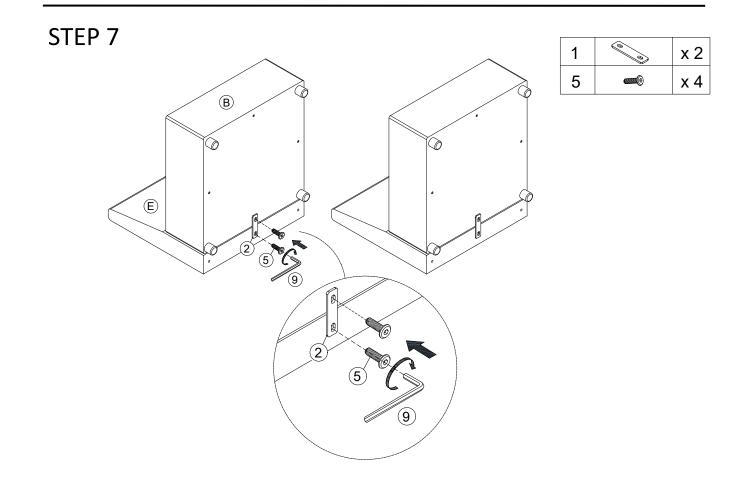

#### PARTS LIST **Carton B**) ( x 2 2 x 2 5 9 Н x 4+1 x1 T Blot M6\*20mm **Connection Plate** Allen Wrench Armrest 1pc is spare part