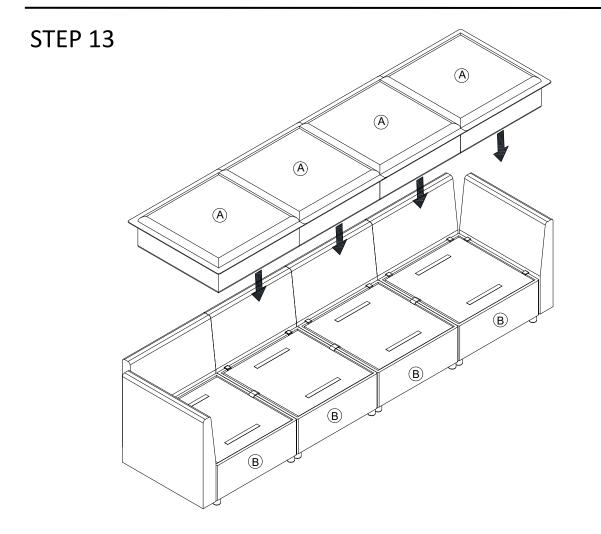

### **ASSEMBLY** INSTRUCTION

STEP 1

| 4 |            | x 8 |
|---|------------|-----|
| 6 | Ø          | x 1 |
| 7 | $\bigcirc$ | x 1 |

| 1 | ( and a second s | x 4 |
|---|--------------------------------------------------------------------------------------------------------------------------------------------------------------------------------------------------------------------------------------------------------------------------------------------------------------------------------------------------------------------------------------------------------------------------------------------------------------------------------------------------------------------------------------------------------------------------------------------------------------------------------------------------------------------------------------------------------------------------------------------------------------------------------------------------------------------------------------------------------------------------------------------------------------------------------------------------------------------------------------------------------------------------------------------------------------------------------------------------------------------------------------------------------------------------------------------------------------------------------------------------------------------------------------------------------------------------------------------------------------------------------------------------------------------------------------------------------------------------------------------------------------------------------------------------------------------------------------------------------------------------------------------------------------------------------------------------------------------------------------------------------------------------------------------------------------------------------------------------------------------------------------------------------------------------------------------------------------------------------------------------------------------------------------------------------------------------------------------------------------------------------|-----|
| 5 |                                                                                                                                                                                                                                                                                                                                                                                                                                                                                                                                                                                                                                                                                                                                                                                                                                                                                                                                                                                                                                                                                                                                                                                                                                                                                                                                                                                                                                                                                                                                                                                                                                                                                                                                                                                                                                                                                                                                                                                                                                                                                                                                | x 8 |