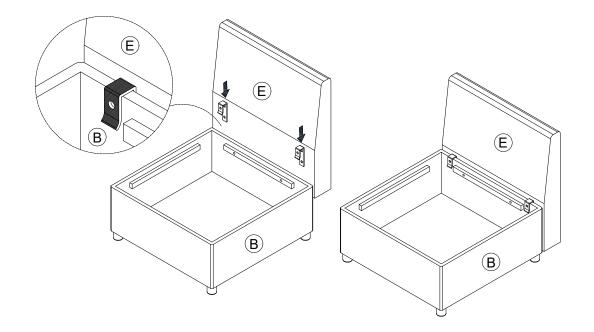

# ASSEMBLY INSTRUCTION (Carton A + Carton B or Carton C)

Carton A \*2 Carton B \*2

The sectional sofa can be arranged in various configurations according to personal preferences; not all possibilities are listed here. In case there are surplus components after assembly, they can be conveniently stored within the sofa's storage space for future use.