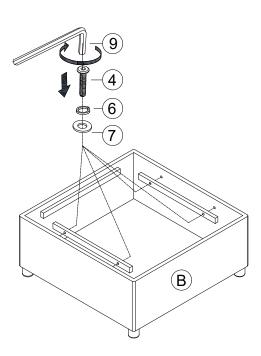

### **ASSEMBLY** INSTRUCTION

STEP 1

| 4 |            | x 8 |
|---|------------|-----|
| 6 | Ø          | x 1 |
| 7 | $\bigcirc$ | x 1 |

| 1 | ( and a second s | x 4 |
|---|--------------------------------------------------------------------------------------------------------------------------------------------------------------------------------------------------------------------------------------------------------------------------------------------------------------------------------------------------------------------------------------------------------------------------------------------------------------------------------------------------------------------------------------------------------------------------------------------------------------------------------------------------------------------------------------------------------------------------------------------------------------------------------------------------------------------------------------------------------------------------------------------------------------------------------------------------------------------------------------------------------------------------------------------------------------------------------------------------------------------------------------------------------------------------------------------------------------------------------------------------------------------------------------------------------------------------------------------------------------------------------------------------------------------------------------------------------------------------------------------------------------------------------------------------------------------------------------------------------------------------------------------------------------------------------------------------------------------------------------------------------------------------------------------------------------------------------------------------------------------------------------------------------------------------------------------------------------------------------------------------------------------------------------------------------------------------------------------------------------------------------|-----|
| 5 |                                                                                                                                                                                                                                                                                                                                                                                                                                                                                                                                                                                                                                                                                                                                                                                                                                                                                                                                                                                                                                                                                                                                                                                                                                                                                                                                                                                                                                                                                                                                                                                                                                                                                                                                                                                                                                                                                                                                                                                                                                                                                                                                | x 8 |