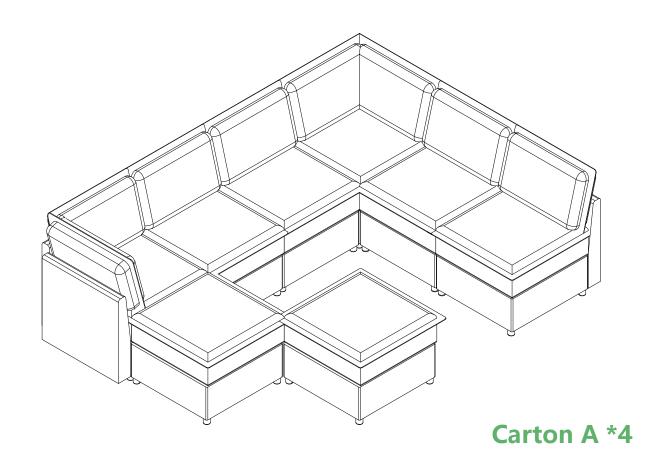

# ASSEMBLY INSTRUCTION (Carton A + Carton B or Carton C)

Carton A \*2 Carton B \*2

The sectional sofa can be arranged in various configurations according to personal preferences; not all possibilities are listed here. In case there are surplus components after assembly, they can be conveniently stored within the sofa's storage space for future use.