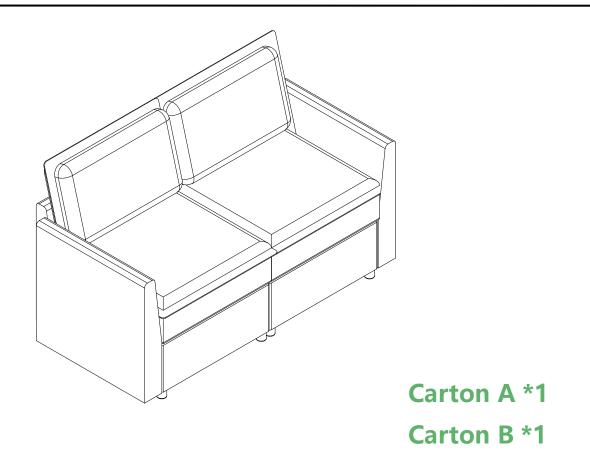

## PARTS LIST ( Carton C)

Note: Please confirm the receipt of 2~4 Cartons A , 1 Carton B and 1 Cartons C, then begin the assembly , thanks.

Be sure to check all packing material carefully for small parts, which may have come loose inside the carton during shipment.