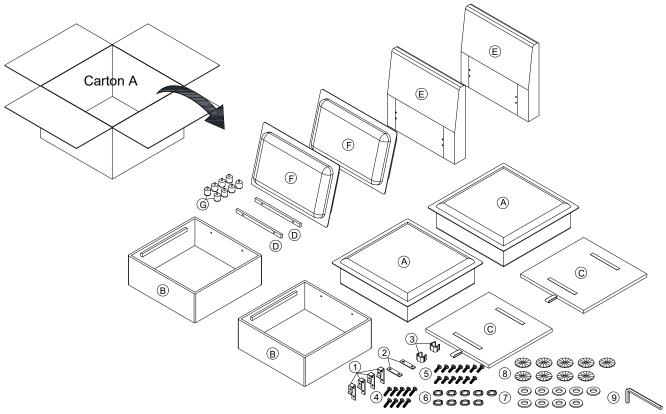

## PARTS LIST ( Carton A)

## PARTS LIST ( Carton C)

Note: Please confirm the receipt of 2~4 Cartons A , 1 Carton B and 1 Cartons C, then begin the assembly , thanks.

Be sure to check all packing material carefully for small parts, which may have come loose inside the carton during shipment.