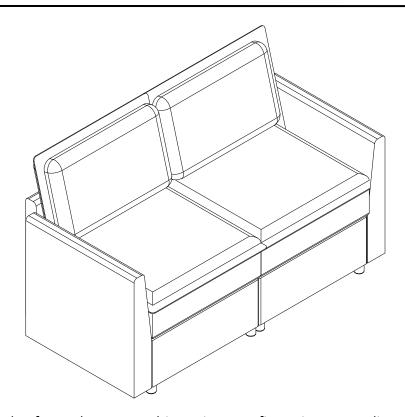

# **ASSEMBLY INSTRUCTION (Carton A + Carton B or Carton C)**

STEP 11

Carton A \*3

Carton A \*2

Carton B \*2

Carton A \*1

Carton B \*1

The sectional sofa can be arranged in various configurations according to personal preferences; not all possibilities are listed here. In case there are surplus components after assembly, they can be conveniently stored within the sofa's storage space for future use.