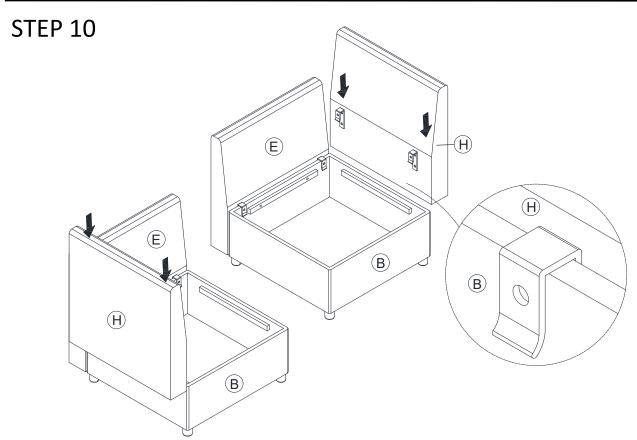

ratively with our buyers and suppliers to assure the legality, safety and quality of the product we sell. We are all committed to designing and developing products to the highest industry standards. We hope you are happy with your product and welcome any feedback or comments you may have.

# PARTS LIST (Carton A)



### PARTS LIST (Carton B)



### PARTS LIST (Carton C)



Note: Please confirm the receipt of 2~4 Cartons A , 1 Carton B and 1 Cartons C, then begin the assembly, thanks.

Be sure to check all packing material carefully for small parts, which may have come loose inside the carton during shipment.

### **ASSEMBLY INSTRUCTION**





## STEP 3







STEP 4







# STEP 5



x 8 M6\*20mm





# STEP 6





STEP 8



# **ASSEMBLY INSTRUCTION (Carton A + Carton B or Carton C)**





STEP 11























Carton A \*3







Carton A \*2

Carton B \*2



Carton A \*1

Carton B \*1

The sectional sofa can be arranged in various configurations according to personal preferences; not all possibilities are listed here. In case there are surplus components after assembly, they can be conveniently stored within the sofa's storage space for future use.



# Important - Please read these instructions fully before starting assembly

Thanks for your purchase. Before the assembly. please follow the instruction to checkif all the spare parts and screws are intact.

- Considering the size and weight of the sofa, we recommend two adultsto assemble the sofa, on a carpeted or padded area, in the room that itis intended for. Approximate assembly time: 30 minutes.
- Keep all c