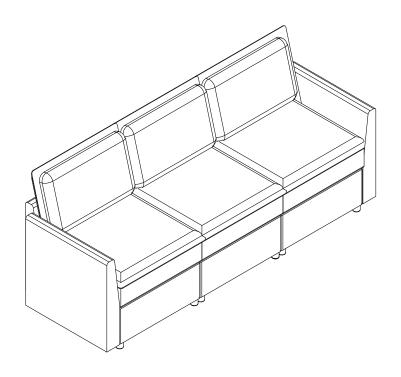

# **ASSEMBLY INSTRUCTION (Carton A + Carton B or Carton C)**

STEP 11

Carton A \*3

Carton A \*2

Carton B \*2

Carton A \*1

Carton B \*1

The sectional sofa can be arranged in various configurations according to personal preferences; not all possibilities are listed here. In case there are surplus components after assembly, they can be conveniently stored within the sofa's storage space for future use.