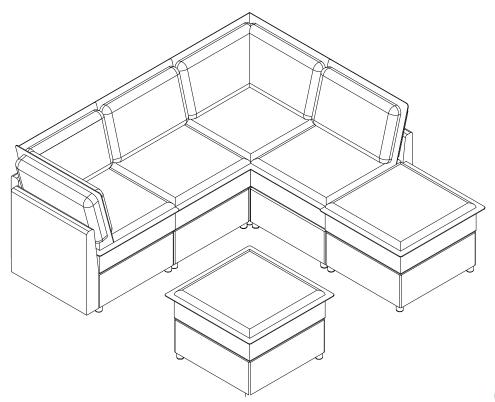

# **ASSEMBLY INSTRUCTION (Carton A + Carton B or Carton C)**

STEP 11

Carton A \*3

Carton A \*2

Carton B \*2

Carton A \*1

Carton B \*1

The sectional sofa can be arranged in various configurations according to personal preferences; not all possibilities are listed here. In case there are surplus components after assembly, they can be conveniently stored within the sofa's storage space for future use.