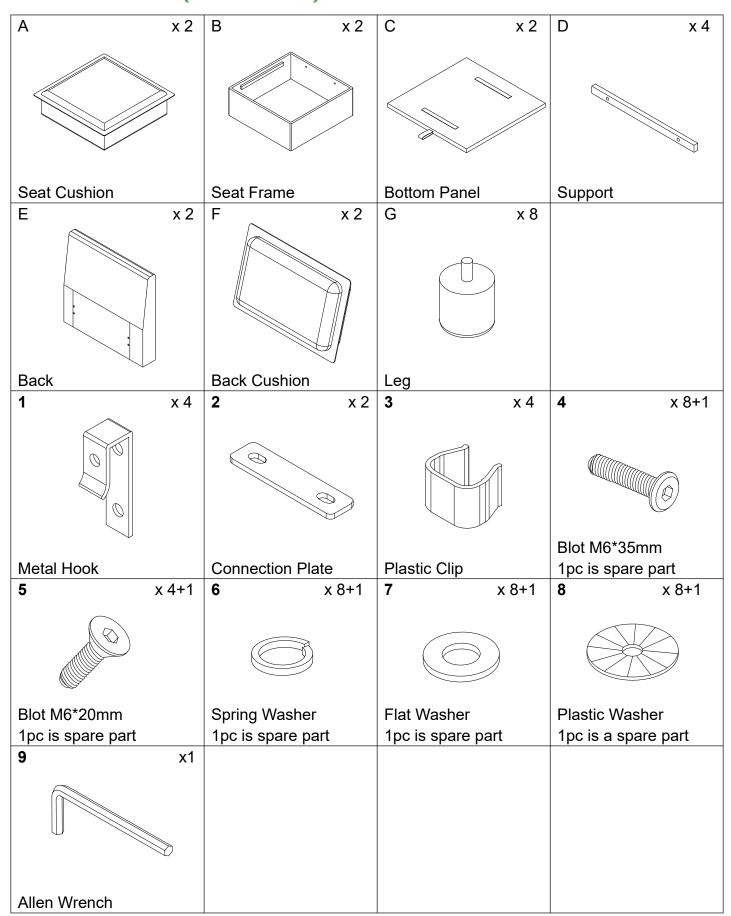

# PARTS LIST (Carton A)

### PARTS LIST (Carton C)

Note: Please confirm the receipt of 2~4 Cartons A , 1 Carton B and 1 Cartons C, then begin the assembly, thanks.

Be sure to check all packing material carefully for small parts, which may have come loose inside the carton during shipment.