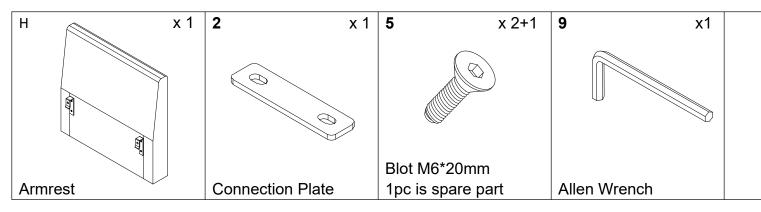

### PARTS LIST (Carton B)

### PARTS LIST (Carton C)

Note: Please confirm the receipt of 2~4 Cartons A , 1 Carton B and 1 Cartons C, then begin the assembly, thanks.

Be sure to check all packing material carefully for small parts, which may have come loose inside the carton during shipment.