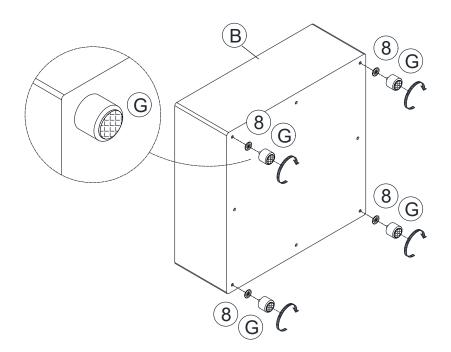

our in-house Design Team, to our Buyers, we work together to bring great designs to life. Our expert Product Technologists work collaboratively with our buyers and suppliers to assure the legality, safety and quality of the product we sell. We are all committed to designing and developing products to the highest industry standards. We hope you are happy with your product and welcome any feedback or comments you may have.

# PARTS LIST (Carton A)



### PARTS LIST (Carton B)



### PARTS LIST (Carton C)



Note: Please confirm the receipt of 2~4 Cartons A , 1 Carton B and 1 Cartons C, then begin the assembly, thanks.

Be sure to check all packing material carefully for small parts, which may have come loose inside the carton during shipment.

### **ASSEMBLY INSTRUCTION**





## STEP 3







STEP 4







# STEP 5



x 8 M6\*20mm





# STEP 6





STEP 8



# **ASSEMBLY INSTRUCTION (Carton A + Carton B or Carton C)**





STEP 11























Carton A \*3







Carton A \*2

Carton B \*2



Carton A \*1

Carton B \*1

The sectional sofa can be arranged in various configurations according to personal preferences; not all possibilities are listed here. In case there are surplus components after assembly, they can be conveniently stored within the sofa's storage space for future use.



# Important - Please read these instructions fully before starting assembly

Thanks for your purchase. Before the assembly. please follow the instruction to checkif all the spare parts and screws are intact.

- Considering the size and weight of the sofa, we recommend two adultsto