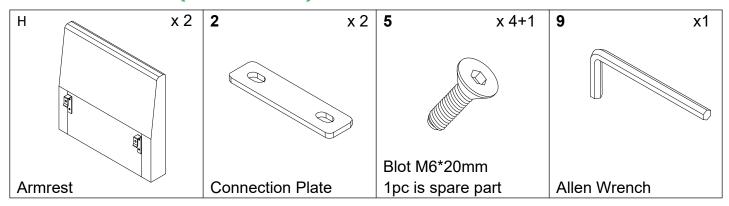

### PARTS LIST (Carton B)

### PARTS LIST (Carton C)

Note: Please confirm the receipt of 2~4 Cartons A , 1 Carton B and 1 Cartons C, then begin the assembly, thanks.

Be sure to check all packing material carefully for small parts, which may have come loose inside the carton during shipment.