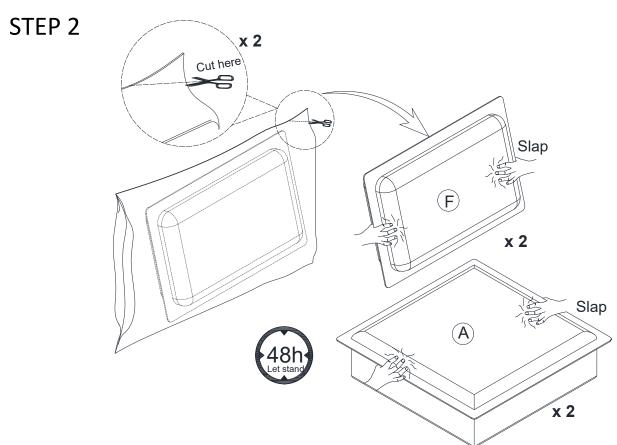

Your cushions come vacuum packed and sealed for shipping.To restore the cushion's original shape, follow the steps below.

Open the vacuum bag carefully.

Press and tap with both hands from the side to fully inhale air

Press and tap with both hands from the front to fully inflate.

Carefully smooth out each section until the surface is even.

After packing up, place them in somewhere dry and ventilated. After about 72-96hours. it can be restored to the best use condition.