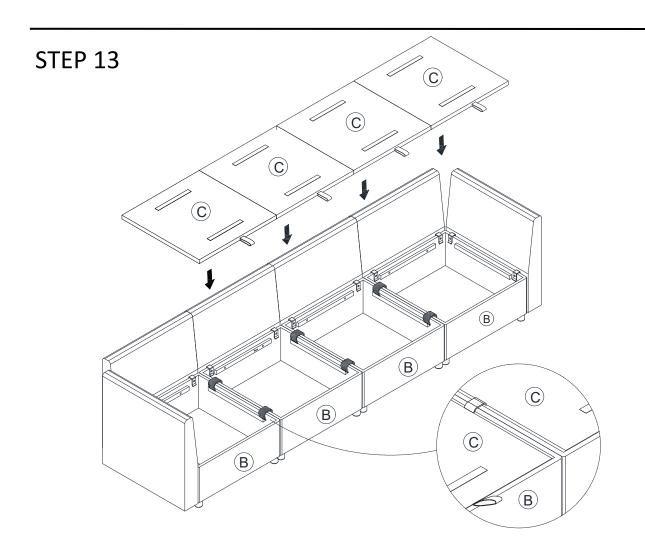

# **ASSEMBLY INSTRUCTION (Carton A + Carton B or Carton C)**

STEP 11

Carton A \*3

Carton A \*2

Carton B \*2

Carton A \*1

Carton B \*1

The sectional sofa can be arranged in various configurations according to personal preferences; not all possibilities are listed here. In case there are surplus components after assembly, they can be conveniently stored within the sofa's storage space for future use.