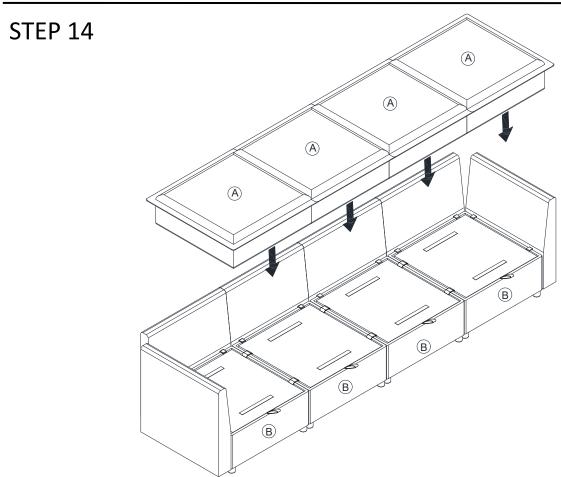

# **ASSEMBLY INSTRUCTION (Carton A + Carton B or Carton C)**

STEP 11

Carton A \*3

Carton A \*2

Carton B \*2

Carton A \*1

Carton B \*1

The sectional sofa can be arranged in various configurations according to personal preferences; not all possibilities are listed here. In case there are surplus components after assembly, they can be conveniently stored within the sofa's storage space for future use.