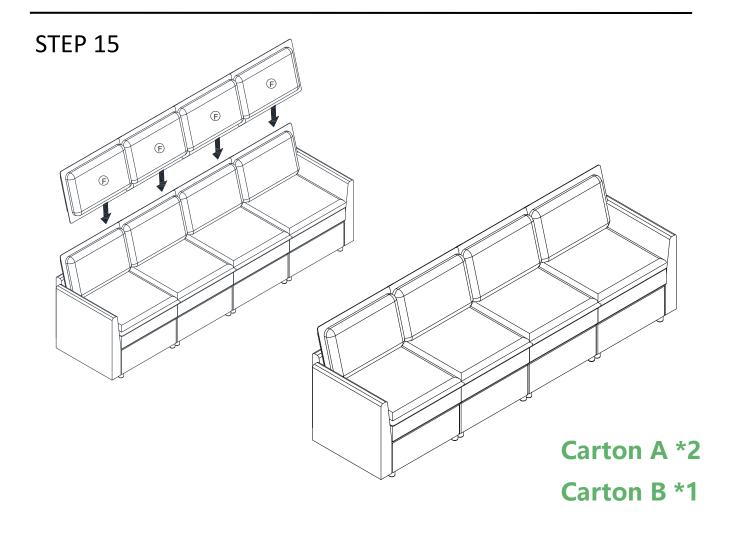

# **ASSEMBLY INSTRUCTION (Carton A + Carton B or Carton C)**

STEP 11

Carton A \*3

Carton A \*2

Carton B \*2

Carton A \*1

Carton B \*1

The sectional sofa can be arranged in various configurations according to personal preferences; not all possibilities are listed here. In case there are surplus components after assembly, they can be conveniently stored within the sofa's storage space for future use.