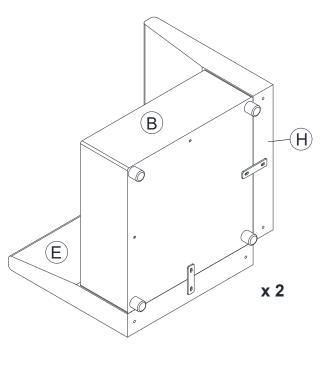

# **ASSEMBLY INSTRUCTION (Carton A + Carton B or Carton C)**

STEP 11

Carton A \*3

Carton A \*2

Carton B \*2

Carton A \*1

Carton B \*1

The sectional sofa can be arranged in various configurations according to personal preferences; not all possibilities are listed here. In case there are surplus components after assembly, they can be conveniently stored within the sofa's storage space for future use.