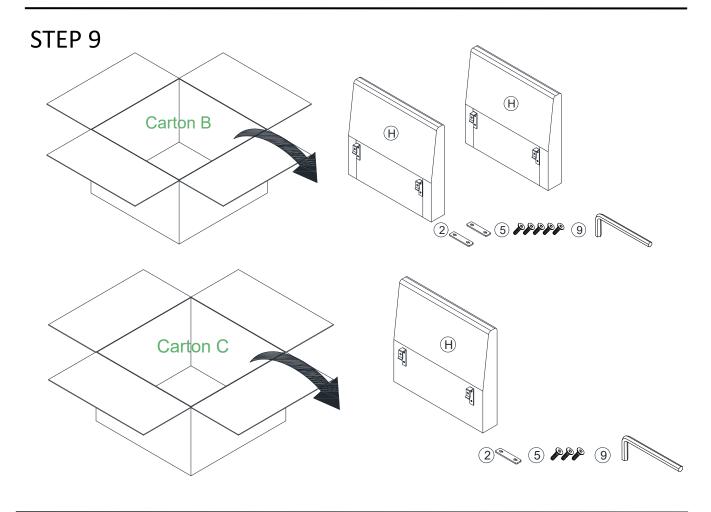

### PARTS LIST (Carton B)

### PARTS LIST (Carton C)

Note: Please confirm the receipt of 2~4 Cartons A , 1 Carton B and 1 Cartons C, then begin the assembly, thanks.

Be sure to check all packing material carefully for small parts, which may have come loose inside the carton during shipment.