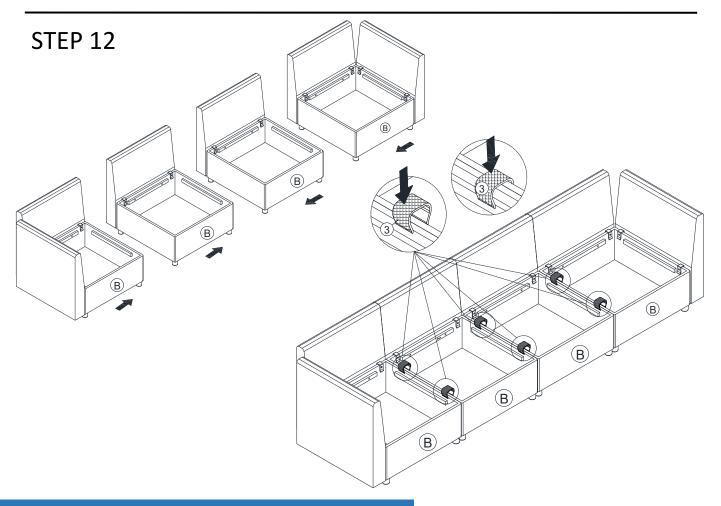

# **ASSEMBLY INSTRUCTION (Carton A + Carton B or Carton C)**

STEP 11

Carton A \*3

Carton A \*2

Carton B \*2

Carton A \*1

Carton B \*1

The sectional sofa can be arranged in various configurations according to personal preferences; not all possibilities are listed here. In case there are surplus components after assembly, they can be conveniently stored within the sofa's storage space for future use.