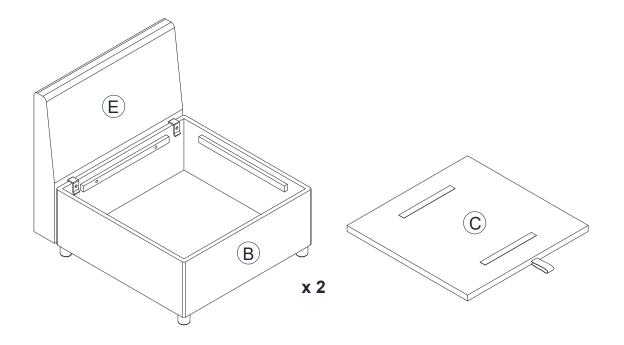

eat designs to life. Our expert Product Technologists work collaboratively with our buyers and suppliers to assure the legality, safety and quality of the product we sell. We are all committed to designing and developing products to the highest industry standards. We hope you are happy with your product and welcome any feedback or comments you may have.

# PARTS LIST (Carton A)



### PARTS LIST (Carton B)



### PARTS LIST (Carton C)



Note: Please confirm the receipt of 2~4 Cartons A , 1 Carton B and 1 Cartons C, then begin the assembly, thanks.

Be sure to check all packing material carefully for small parts, which may have come loose inside the carton during shipment.

### **ASSEMBLY INSTRUCTION**





## STEP 3







STEP 4







# STEP 5



x 8 M6\*20mm





# STEP 6





STEP 8



# **ASSEMBLY INSTRUCTION (Carton A + Carton B or Carton C)**





STEP 11























Carton A \*3







Carton A \*2

Carton B \*2



Carton A \*1

Carton B \*1

The sectional sofa can be arranged in various configurations according to personal preferences; not all possibilities are listed here. In case there are surplus components after assembly, they can be conveniently stored within the sofa's storage space for future use.



# Important - Please read these instructions fully before starting assembly

Thanks for your purchase. Before the assembly. please follow the instruction to checkif all the spare parts and screws are intact.

- Considering the size and weight of the sofa, we recommend two adultsto assemble the sofa, on a carpeted or padded area, in the room that itis