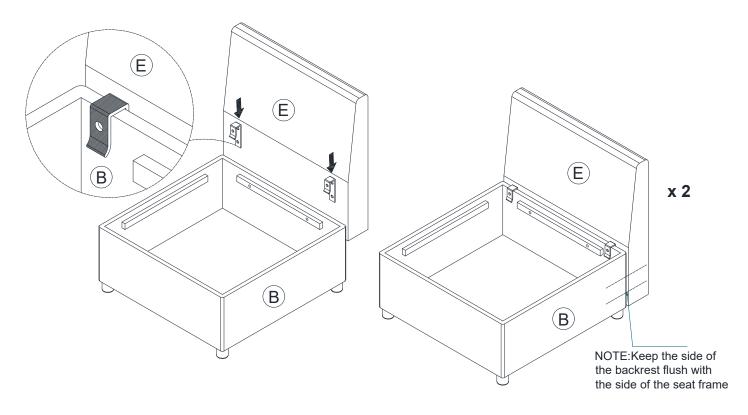

to bring great designs to life. Our expert Product Technologists work collaboratively with our buyers and suppliers to assure the legality, safety and quality of the product we sell. We are all committed to designing and developing products to the highest industry standards. We hope you are happy with your product and welcome any feedback or comments you may have.

# PARTS LIST (Carton A)



### PARTS LIST (Carton B)



### PARTS LIST (Carton C)



Note: Please confirm the receipt of 2~4 Cartons A , 1 Carton B and 1 Cartons C, then begin the assembly, thanks.

Be sure to check all packing material carefully for small parts, which may have come loose inside the carton during shipment.

### **ASSEMBLY INSTRUCTION**





## STEP 3







STEP 4







# STEP 5



x 8 M6\*20mm





# STEP 6





STEP 8



# **ASSEMBLY INSTRUCTION (Carton A + Carton B or Carton C)**





STEP 11























Carton A \*3







Carton A \*2

Carton B \*2



Carton A \*1

Carton B \*1

The sectional sofa can be arranged in various configurations according to personal preferences; not all possibilities are listed here. In case there are surplus components after assembly, they can be conveniently stored within the sofa's storage space for future use.



# Important - Please read these instructions fully before starting assembly

Thanks for your purchase. Before the assembly. please follow the instruction to checkif all the spare parts and screws are intact.

- Considering the size and weight of the sofa, we recommend two adultsto assemble the sofa, on a carpeted or padded area, in the ro