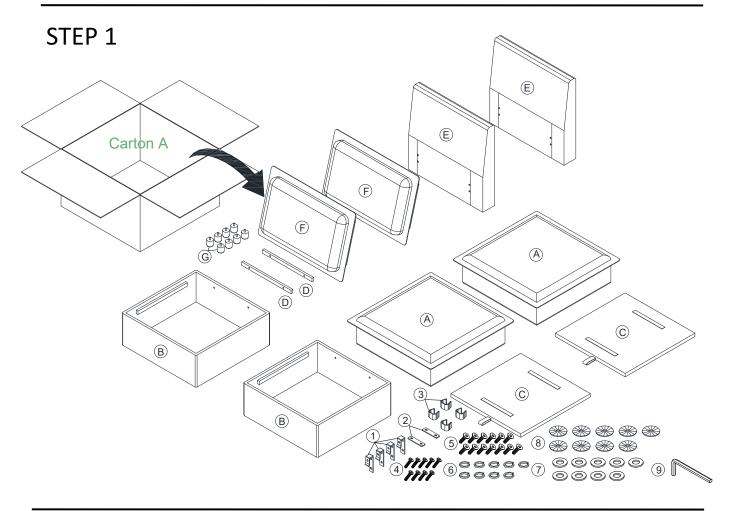

# PARTS LIST (Carton A)

### PARTS LIST (Carton C)

Note: Please confirm the receipt of 2~4 Cartons A , 1 Carton B and 1 Cartons C, then begin the assembly, thanks.

Be sure to check all packing material carefully for small parts, which may have come loose inside the carton during shipment.