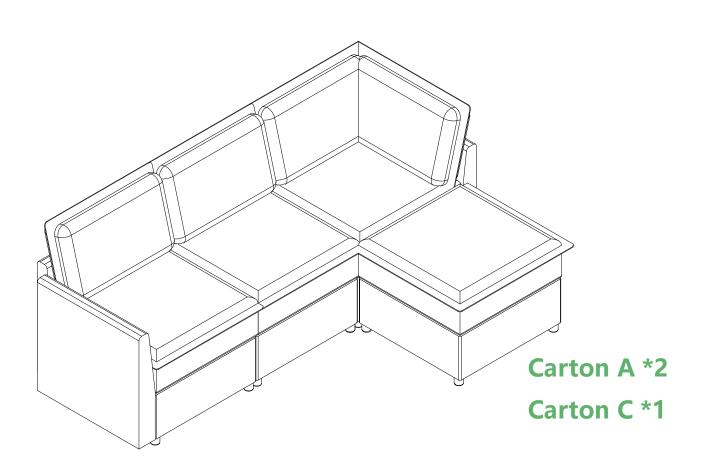

# **ASSEMBLY INSTRUCTION (Carton A + Carton B or Carton C)**

STEP 11

Carton A \*3

Carton A \*2

Carton B \*2

Carton A \*1

Carton B \*1

The sectional sofa can be arranged in various configurations according to personal preferences; not all possibilities are listed here. In case there are surplus components after assembly, they can be conveniently stored within the sofa's storage space for future use.