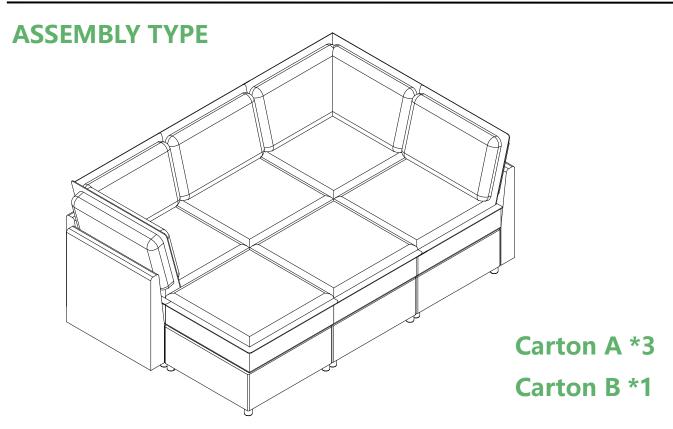

# **ASSEMBLY INSTRUCTION (Carton A + Carton B or Carton C)**

STEP 11

Carton A \*3

Carton A \*2

Carton B \*2

Carton A \*1

Carton B \*1

The sectional sofa can be arranged in various configurations according to personal preferences; not all possibilities are listed here. In case there are surplus components after assembly, they can be conveniently stored within the sofa's storage space for future use.