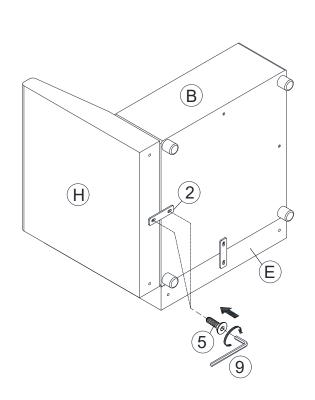

# **ASSEMBLY INSTRUCTION (Carton A + Carton B or Carton C)**

STEP 11

Carton A \*3

Carton A \*2

Carton B \*2

Carton A \*1

Carton B \*1

The sectional sofa can be arranged in various configurations according to personal preferences; not all possibilities are listed here. In case there are surplus components after assembly, they can be conveniently stored within the sofa's storage space for future use.