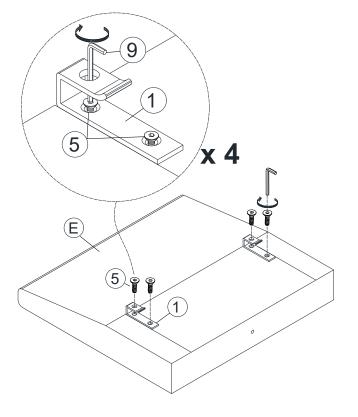

work together to bring great designs to life. Our expert Product Technologists work collaboratively with our buyers and suppliers to assure the legality, safety and quality of the product we sell. We are all committed to designing and developing products to the highest industry standards. We hope you are happy with your product and welcome any feedback or comments you may have.

# PARTS LIST (Carton A)



### PARTS LIST (Carton B)



### PARTS LIST (Carton C)



Note: Please confirm the receipt of 2~4 Cartons A , 1 Carton B and 1 Cartons C, then begin the assembly, thanks.

Be sure to check all packing material carefully for small parts, which may have come loose inside the carton during shipment.

### **ASSEMBLY INSTRUCTION**





## STEP 3







STEP 4







# STEP 5



x 8 M6\*20mm





# STEP 6





STEP 8



# **ASSEMBLY INSTRUCTION (Carton A + Carton B or Carton C)**





STEP 11























Carton A \*3







Carton A \*2

Carton B \*2



Carton A \*1

Carton B \*1

The sectional sofa can be arranged in various configurations according to personal preferences; not all possibilities are listed here. In case there are surplus components after assembly, they can be conveniently stored within the sofa's storage space for future use.



# Important - Please read these instructions fully before starting assembly

Thanks for your purchase. Before the assembly. please follow the instruction to checkif all the spare parts and screws are intact.

- Considering the size and weight of the sofa, we recommend two adultsto assemble the sofa, on a carpeted or padded a