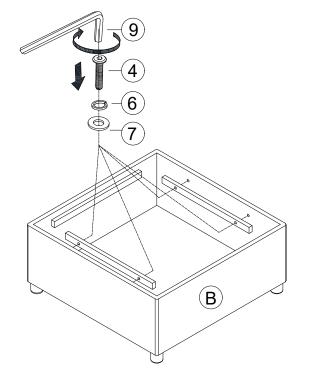

e Design Team, to our Buyers, we work together to bring great designs to life. Our expert Product Technologists work collaboratively with our buyers and suppliers to assure the legality, safety and quality of the product we sell. We are all committed to designing and developing products to the highest industry standards. We hope you are happy with your product and welcome any feedback or comments you may have.

# PARTS LIST (Carton A)



### PARTS LIST (Carton B)



### PARTS LIST (Carton C)



Note: Please confirm the receipt of 2~4 Cartons A , 1 Carton B and 1 Cartons C, then begin the assembly, thanks.

Be sure to check all packing material carefully for small parts, which may have come loose inside the carton during shipment.

### **ASSEMBLY INSTRUCTION**





## STEP 3







STEP 4







# STEP 5



x 8 M6\*20mm





# STEP 6





STEP 8



# **ASSEMBLY INSTRUCTION (Carton A + Carton B or Carton C)**





STEP 11























Carton A \*3







Carton A \*2

Carton B \*2



Carton A \*1

Carton B \*1

The sectional sofa can be arranged in various configurations according to personal preferences; not all possibilities are listed here. In case there are surplus components after assembly, they can be conveniently stored within the sofa's storage space for future use.



# Important - Please read these instructions fully before starting assembly

Thanks for your purchase. Before the assembly. please follow the instruction to checkif all the spare parts and screws are intact.

- Considering the size and weight of the sofa, we recommend two adultsto assemble the