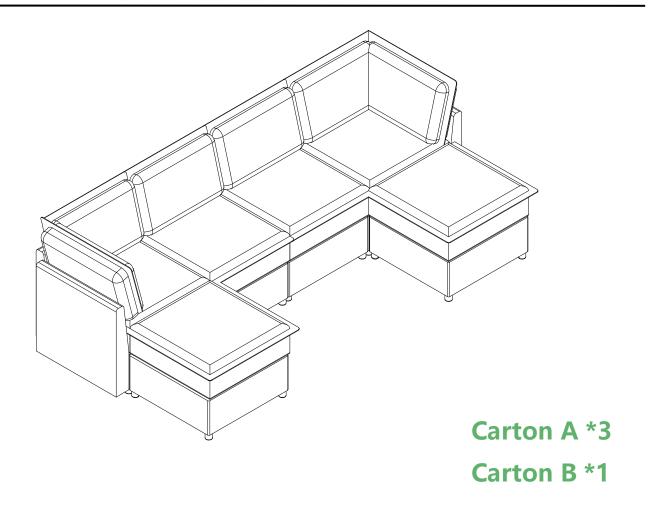

# **ASSEMBLY INSTRUCTION (Carton A + Carton B or Carton C)**

STEP 11

Carton A \*3

Carton A \*2

Carton B \*2

Carton A \*1

Carton B \*1

The sectional sofa can be arranged in various configurations according to personal preferences; not all possibilities are listed here. In case there are surplus components after assembly, they can be conveniently stored within the sofa's storage space for future use.