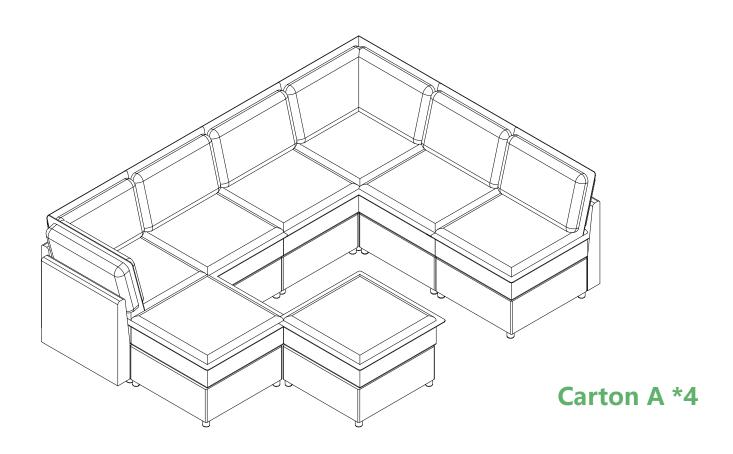

# **ASSEMBLY INSTRUCTION (Carton A + Carton B or Carton C)**

STEP 11

Carton A \*3

Carton A \*2

Carton B \*2

Carton A \*1

Carton B \*1

The sectional sofa can be arranged in various configurations according to personal preferences; not all possibilities are listed here. In case there are surplus components after assembly, they can be conveniently stored within the sofa's storage space for future use.