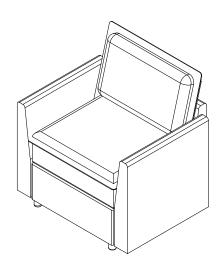

# **ASSEMBLY INSTRUCTION (Carton A + Carton B or Carton C)**

STEP 11

Carton A \*3

Carton A \*2

Carton B \*2

Carton A \*1

Carton B \*1

The sectional sofa can be arranged in various configurations according to personal preferences; not all possibilities are listed here. In case there are surplus components after assembly, they can be conveniently stored within the sofa's storage space for future use.