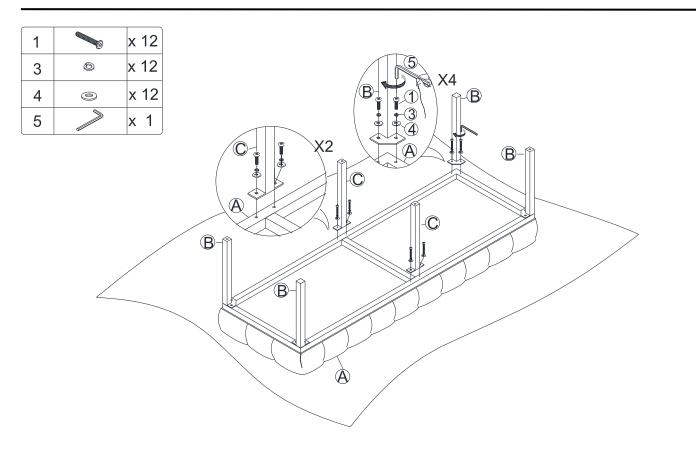

#### HARDWARE

| 1            | X12 | ② X6         | ③ X18         | ④ X18                  | ⑤ X1      |  |
|--------------|-----|--------------|---------------|------------------------|-----------|--|
|              |     |              | Ð             | $\bigcirc$             |           |  |
| Bolt M8*25MM |     | Bolt M8*40MM | Spring Washer | M8*18mm<br>Flat Washer | Allen Key |  |

### STEP 2