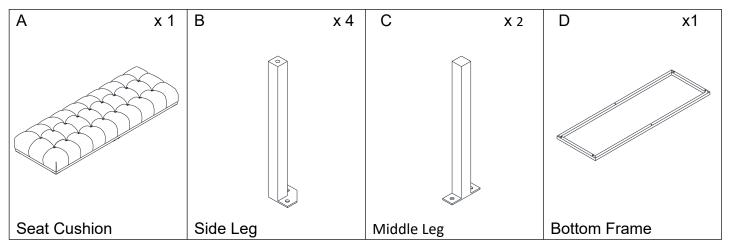

#### **ITEM NO. ZBELB0197**

Thank you for purchasing the Bench. Please read the instructions and warnings carefully before use, to ensure safe and satisfactory operation of this product. At Bolala we are committed to making great products possible. From our in-house Design Team, to our Buyers, we work together to bring great designs to life. Our expert Product Technologists work collaboratively with our buyers and suppliers to assure the legality, safety and quality of the product we sell. We are all committed to designing and developing products to the highest industry standards. We hope you are happy with your product and welcome any feedback or comments you may have.

1

#### PARTS LIST



#### HARDWARE

| 1            | X12 | ② X6         | ③ X18         | ④ X18                  | ⑤ X1      |  |
|--------------|-----|--------------|---------------|------------------------|-----------|--|
|              |     |              | Ð             | $\bigcirc$             |           |  |
| Bolt M8*25MM |     | Bolt M8*40MM | Spring Washer | M8*18mm<br>Flat Washer | Allen Key |  |

| 1            | X1 | 2            | X1 | 3             | X2 | 4           | X2        |  |
|--------------|----|--------------|----|---------------|----|-------------|-----------|--|
|              |    |              |    |               |    |             |           |  |
|              |    |              |    | Ì             |    | $\bigcirc$  |           |  |
|              |    |              |