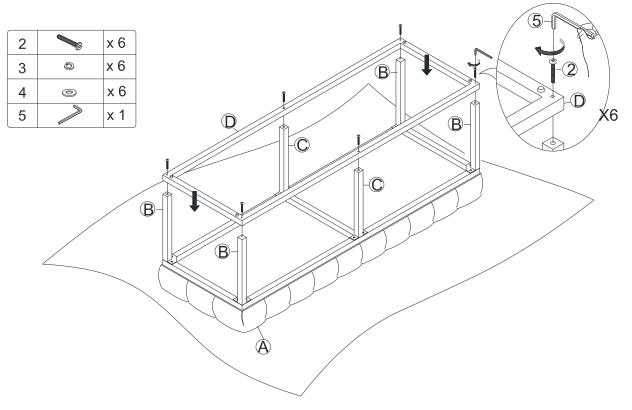

3             | X2 | 4           | X2        |  |
|--------------|----|--------------|----|---------------|----|-------------|-----------|--|
|              |    |              |    |               |    |             |           |  |
|              |    |              |    | Ì             |    | $\bigcirc$  |           |  |
|              |    |              |    |               |    | N/O*/       | 1.0 ma ma |  |
|              |    |              |    |               |    |             | 18mm      |  |
| Bolt M8*25MM |    | Bolt M8*40MM |    | Spring Washer |    | Flat Washer |           |  |

Be sure to check all packing material carefully for small parts, which may have come loose inside the carton during shipment.

## **ASSEMBLY** INSTRUCTION

### STEP 1



### STEP 2



### STEP 3





Assembly completed.

# MAINTAINANCE and warning

- Keep furniture away from heat.
- Do not clean furniture with harsh cleansers or polish. Do not use detergents, Solvents, abrasives, spray packs or leather cleaner. Use non-color mild soap with warm water clean spills(Mix 1:10 soap to water)
- Do not place furniture under direct sunlight, material will possibly fade over time.
- Do not use on site dry Cleaning machine.
- Children should not climb or jump on the furniture.
- Do not write on furniture without a padded barrier to protect the surface.
- Not for commercial use, For residential use only.
- The maximum load is 440 LBS.

#### WARRANTY

We strive to offer high-quality products, and we also try our best to satisfy each and every customer that orders from us with product or servic