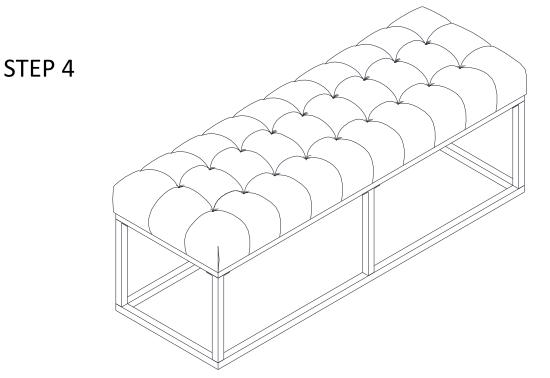

| X2 | 4           | X2        |  |
|--------------|----|--------------|----|---------------|----|-------------|-----------|--|
|              |    |              |    |               |    |             |           |  |
|              |    |              |    | Ì             |    | $\bigcirc$  |           |  |
|              |    |              |    |               |    | N/O*/       | 1.0 ma ma |  |
|              |    |              |    |               |    |             | 18mm      |  |
| Bolt M8*25MM |    | Bolt M8*40MM |    | Spring Washer |    | Flat Washer |           |  |

Be sure to check all packing material carefully for small parts, which may have come loose inside the carton during shipment.

## **ASSEMBLY** INSTRUCTION

### STEP 1



### STEP 2



### STEP 3





Assembly completed.

# MAINTAINANCE and warning

- Keep furniture away from heat.
- Do not clean furniture with harsh cleansers or polish. Do not use detergents, Solvents, abrasives, spray packs or leather cleaner. Use non-color mild soap with warm water clean spills(Mix 1:10 soap to water)
- Do not place furniture under direct sunlight, material will possibly fade over time.
- Do not use on site dry Cleaning machine.
- Children should not climb or jump on the furniture.
- Do not write on furniture without a padded barrier to protect the surface.
- Not for commercial use, For residential use only.
- The maximum load is 440 LBS.

#### WARRANTY

We strive to offer high-quality products, and we also try our best to satisfy each and every customer that orders from us with product or service