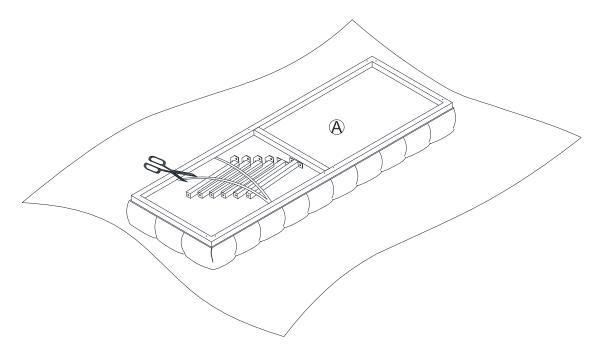

| X1 | 2            | X1 | 3             | X2 | 4           | X2        |  |
|--------------|----|--------------|----|---------------|----|-------------|-----------|--|
|              |    |              |    |               |    |             |           |  |
|              |    |              |    | Ì             |    | $\bigcirc$  |           |  |
|              |    |              |    |               |    | N/O*/       | 1.0 ma ma |  |
|              |    |              |    |               |    |             | 18mm      |  |
| Bolt M8*25MM |    | Bolt M8*40MM |    | Spring Washer |    | Flat Washer |           |  |

Be sure to check all packing material carefully for small parts, which may have come loose inside the carton during shipment.

## **ASSEMBLY** INSTRUCTION

### STEP 1



### STEP 2



### STEP 3





Assembly completed.

# MAINTAINANCE and warning

- Keep furniture away from heat.
- Do not clean furniture with harsh cleansers or polish. Do not use detergents, Solvents, abrasives, spray packs or leather cleaner. Use non-color mild soap with warm water clean spills(Mix 1:10 soap to water)
- Do not place furniture under direct sunlight, material will possibly fade over time.
- Do not use on site dry Cleaning machine.
- Children should not climb or jump on the furniture.
- Do not write on furniture without a padded barrier to protect the surface.
- Not for commercial use, For residential use only.
- The maximum load is 440 LBS.

#### WARRANTY

We strive to offer high-quality products, and we also try our best to satisfy each and every customer that orders fr