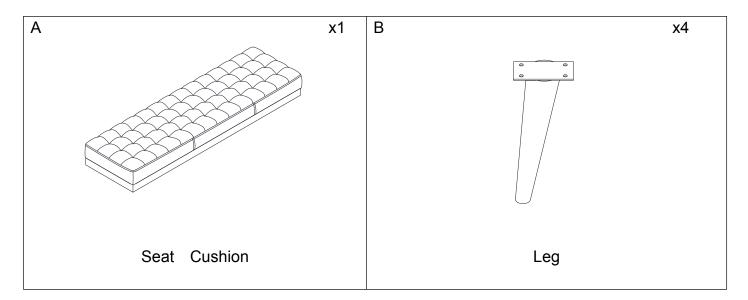

#### PARTS LIST

## STEP 2

Be sure the wood leg(B) with seat( A) is aligned tightly, and theand the hole of the metal piece is matching.