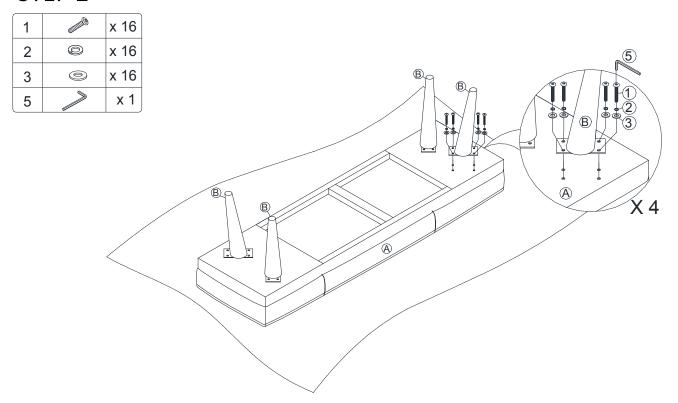

## STEP 2

Be sure the wood leg(B) with seat( A) is aligned tightly, and theand the hole of the metal piece is matching.