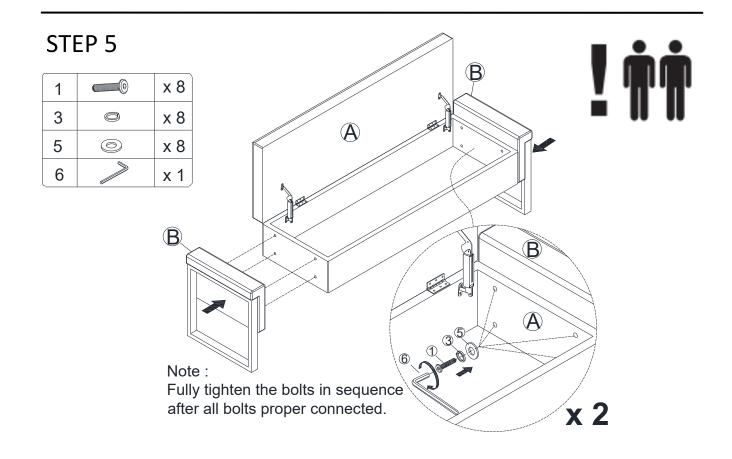

| Bolt M6*35mm | Spring Washer | Flat Wash Ø 14mm |
| 5 x 8            | 6 x 1        |               |                  |
|                  |              |               |                  |
| Flat Wash Ø 18mm | Allen Key    |               |                  |
| SPARE            |              |               |                  |
| 1 x 1            | 2 x 1        | 3 x 1         | 4 x 1            |
|                  |              |               |                  |

 Image: Model
 Image: Model
 Image: Model
 Image: Model
 Image: Model

 Bolt M6\*60mm
 Bolt M6\*35mm
 Spring Washer
 Flat Washer Ø 14mm

Be sure to check all packing material carefully for small parts, which may have come loose inside the carton during shipment.

## **ASSEMBLY** INSTRUCTION

## STEP 1







STEP 4





STEP 6



# MAINTAINANCE and warning

- Keep furniture away from heat.
- Do not clean furniture with harsh cleansers or polish. Do not use detergents, Solvents, abrasives, spray packs or leather cleaner. Use non-color mild soap with warm water clean spills(Mix 1:10 soap to water)
- Do not place furniture under direct sunlight, material will possibly fade over time.
- Do not use on site dry Cleaning machine.
- Children should not climb or jump on the furniture.
- Do not write on furniture without a padded barrier to protect the surface.
- Not for commercial use, For residential use only.
- The maximum load is 400 LBS.

#### WARRANTY

We strive to offer high-quality products, and we also try our best to satisfy each and every customer that orders from us with product or service as needed.