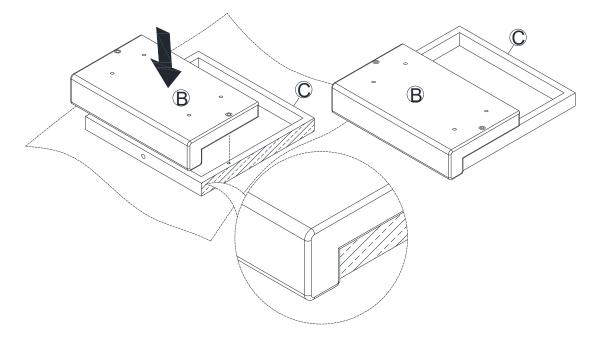

Bolt M6*60mm     | Bolt M6*35mm | Spring Washer | Flat Wash Ø 14mm |
| 5 x 8            | 6 x 1        |               |                  |
|                  |              |               |                  |
| Flat Wash Ø 18mm | Allen Key    |               |                  |
| SPARE            |              |               |                  |
| 1 x 1            | 2 x 1        | 3 x 1         | 4 x 1            |
|                  |              |               |                  |

 Image: Model
 Image: Model
 Image: Model
 Image: Model
 Image: Model

 Bolt M6\*60mm
 Bolt M6\*35mm
 Spring Washer
 Flat Washer Ø 14mm

Be sure to check all packing material carefully for small parts, which may have come loose inside the carton during shipment.

## **ASSEMBLY** INSTRUCTION

## STEP 1







STEP 4





STEP 6



# MAINTAINANCE and warning

- Keep furniture away from heat.
- Do not clean furniture with harsh cleansers or polish. Do not use detergents, Solvents, abrasives, spray packs or leather cleaner. Use non-color mild soap with warm water clean spills(Mix 1:10 soap to water)
- Do not place furniture under direct sunlight, material will possibly fade over time.
- Do not use on site dry Cleaning machine.
- Children should not climb or jump on the furniture.
- Do not write on furniture without a padded barrier to protect the surface.
- Not for commercial use, For residential use only.
- The maximum load is 400 LBS.

#### WARRANTY

We strive to offer high-quality products, and we also try our best to satisfy each and every customer that orders from us with product or ser