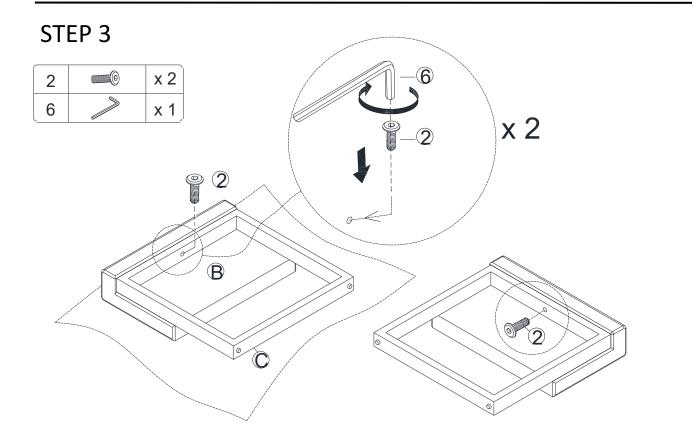

M6*60mm     | Bolt M6*35mm | Spring Washer | Flat Wash Ø 14mm |
| 5 x 8            | 6 x 1        |               |                  |
|                  |              |               |                  |
| Flat Wash Ø 18mm | Allen Key    |               |                  |
| SPARE            |              |               |                  |
| 1 x 1            | 2 x 1        | 3 x 1         | 4 x 1            |
|                  |              |               |                  |

 Image: Model
 Image: Model
 Image: Model
 Image: Model
 Image: Model

 Bolt M6\*60mm
 Bolt M6\*35mm
 Spring Washer
 Flat Washer Ø 14mm

Be sure to check all packing material carefully for small parts, which may have come loose inside the carton during shipment.

## **ASSEMBLY** INSTRUCTION

## STEP 1







STEP 4





STEP 6



# MAINTAINANCE and warning

- Keep furniture away from heat.
- Do not clean furniture with harsh cleansers or polish. Do not use detergents, Solvents, abrasives, spray packs or leather cleaner. Use non-color mild soap with warm water clean spills(Mix 1:10 soap to water)
- Do not place furniture under direct sunlight, material will possibly fade over time.
- Do not use on site dry Cleaning machine.
- Children should not climb or jump on the furniture.
- Do not write on furniture without a padded barrier to protect the surface.
- Not for commercial use, For residential use only.
- The maximum load is 400 LBS.

#### WARRANTY

We strive to offer high-quality products, and we also try our best to satisfy each and every customer that orders from us with product or service