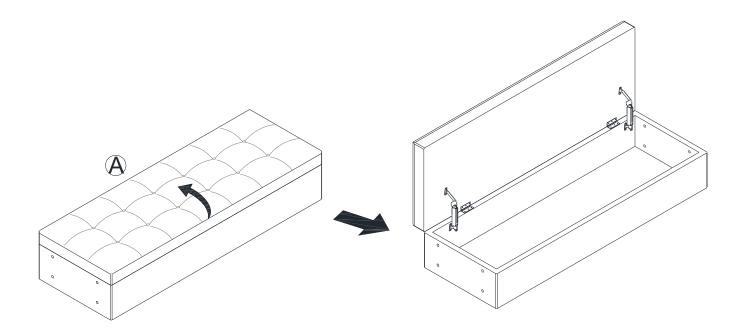

| Bolt M6*35mm | Spring Washer | Flat Wash Ø 14mm |
| 5 x 8            | 6 x 1        |               |                  |
|                  |              |               |                  |
| Flat Wash Ø 18mm | Allen Key    |               |                  |
| SPARE            |              |               |                  |
| 1 x 1            | 2 x 1        | 3 x 1         | 4 x 1            |
|                  |              |               |                  |

 Image: Model
 Image: Model
 Image: Model
 Image: Model
 Image: Model

 Bolt M6\*60mm
 Bolt M6\*35mm
 Spring Washer
 Flat Washer Ø 14mm

Be sure to check all packing material carefully for small parts, which may have come loose inside the carton during shipment.

## **ASSEMBLY** INSTRUCTION

## STEP 1







STEP 4





STEP 6



# MAINTAINANCE and warning

- Keep furniture away from heat.
- Do not clean furniture with harsh cleansers or polish. Do not use detergents, Solvents, abrasives, spray packs or leather cleaner. Use non-color mild soap with warm water clean spills(Mix 1:10 soap to water)
- Do not place furniture under direct sunlight, material will possibly fade over time.
- Do not use on site dry Cleaning machine.
- Children should not climb or jump on the furniture.
- Do not write on furniture without a padded barrier to protect the surface.
- Not for commercial use, For residential use only.
- The maximum load is 400 LBS.

#### WARRANTY

We strive to offer high-quality products, and we also try our best to satisfy each and every customer that orders from us with product or service as needed