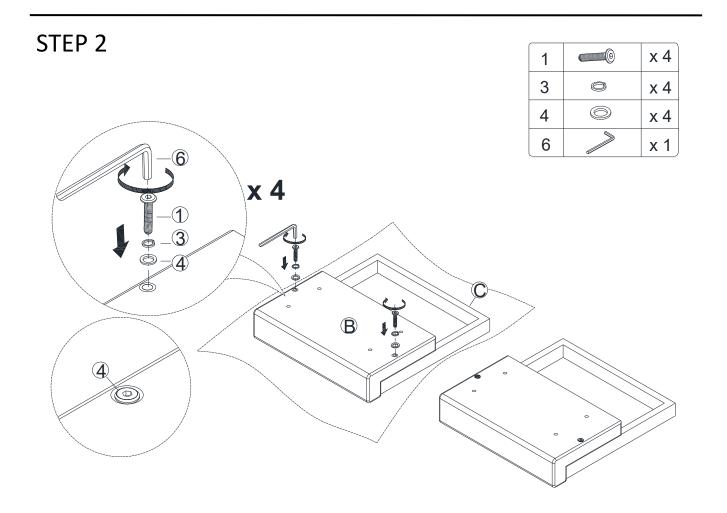

lt M6*60mm     | Bolt M6*35mm | Spring Washer | Flat Wash Ø 14mm |
| 5 x 8            | 6 x 1        |               |                  |
|                  |              |               |                  |
| Flat Wash Ø 18mm | Allen Key    |               |                  |
| SPARE            |              |               |                  |
| 1 x 1            | 2 x 1        | 3 x 1         | 4 x 1            |
|                  |              |               |                  |

 Image: Model
 Image: Model
 Image: Model
 Image: Model
 Image: Model

 Bolt M6\*60mm
 Bolt M6\*35mm
 Spring Washer
 Flat Washer Ø 14mm

Be sure to check all packing material carefully for small parts, which may have come loose inside the carton during shipment.

## **ASSEMBLY** INSTRUCTION

## STEP 1







STEP 4





STEP 6



# MAINTAINANCE and warning

- Keep furniture away from heat.
- Do not clean furniture with harsh cleansers or polish. Do not use detergents, Solvents, abrasives, spray packs or leather cleaner. Use non-color mild soap with warm water clean spills(Mix 1:10 soap to water)
- Do not place furniture under direct sunlight, material will possibly fade over time.
- Do not use on site dry Cleaning machine.
- Children should not climb or jump on the furniture.
- Do not write on furniture without a padded barrier to protect the surface.
- Not for commercial use, For residential use only.
- The maximum load is 400 LBS.

#### WARRANTY

We strive to offer high-quality products, and we also try our best to satisfy each and every customer that orders from us with product or servi