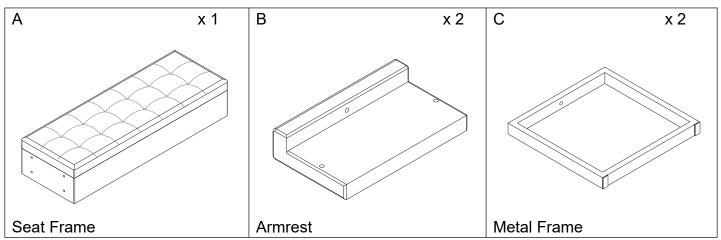

#### ITEM NO. ZBEXH0230 Bench

Thank you for purchasing the Storage Bench. Please read the instructions and warnings carefully before use, to ensure safe and satisfactory operation of this product. At Hulala home we are committed to making great products possible. From our in-house Design Team, to our Buyers, we work together to bring great designs to life. Our expert Product Technologists work collaboratively with our buyers and suppliers to assure the legality, safety and quality of the product we sell. We are all committed to designing and developing products to the highest industry standards. We hope you are happy with your product and welcome any feedback or comments you may have.

1

### PARTS LIST



#### HARDWARE LIST

| 1 x 12           | 2 x 2        | 3 x 12        | 4 x 4            |
|------------------|--------------|---------------|------------------|
|                  |              | (b)           |                  |
| Bolt M6*60mm     | Bolt M6*35mm | Spring Washer | Flat Wash Ø 14mm |
| 5 x 8            | 6 x 1        |               |                  |
|                  |              |               |                  |
| Flat Wash Ø 18mm | Allen Key    |               |                  |
| SPARE            |              |               |                  |
| 1 x 1            | 2 x 1        | 3 x 1         | 4 x 1            |
|                  |              |               |                  |

 Image: Model
 Image: Model
 Image: Model
 Image: Model
 Image: Mod