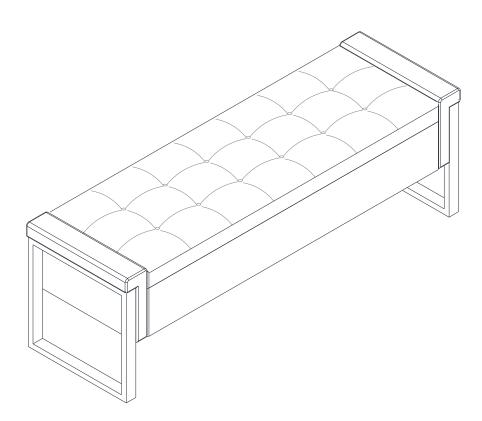

*35mm | Spring Washer | Flat Wash Ø 14mm |
| 5 x 8            | 6 x 1        |               |                  |
|                  |              |               |                  |
| Flat Wash Ø 18mm | Allen Key    |               |                  |
| SPARE            |              |               |                  |
| 1 x 1            | 2 x 1        | 3 x 1         | 4 x 1            |
|                  |              |               |                  |

 Image: Model
 Image: Model
 Image: Model
 Image: Model
 Image: Model

 Bolt M6\*60mm
 Bolt M6\*35mm
 Spring Washer
 Flat Washer Ø 14mm

Be sure to check all packing material carefully for small parts, which may have come loose inside the carton during shipment.

## **ASSEMBLY** INSTRUCTION

## STEP 1







STEP 4





STEP 6



# MAINTAINANCE and warning

- Keep furniture away from heat.
- Do not clean furniture with harsh cleansers or polish. Do not use detergents, Solvents, abrasives, spray packs or leather cleaner. Use non-color mild soap with warm water clean spills(Mix 1:10 soap to water)
- Do not place furniture under direct sunlight, material will possibly fade over time.
- Do not use on site dry Cleaning machine.
- Children should not climb or jump on the furniture.
- Do not write on furniture without a padded barrier to protect the surface.
- Not for commercial use, For residential use only.
- The maximum load is 400 LBS.

#### WARRANTY

We strive to offer high-quality products, and we also try our best to satisfy each and every customer that orders from us with product or service as needed. We provide