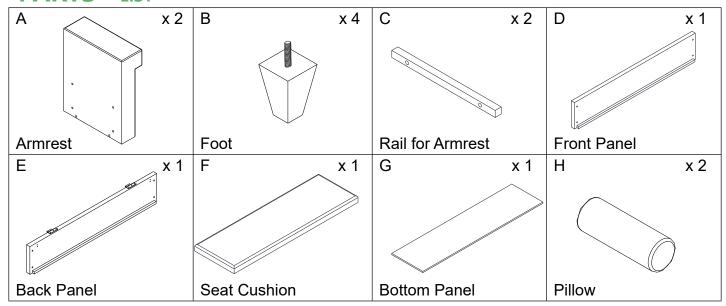

#### ITEM NO. ZBEXH0259 Bench

Thank you for purchasing the Storage Bench. Please read the instructions and warnings carefully before use, to ensure safe and satisfactory operation of this product. At Hulala home we are committed to making great products possible. From our in-house Design Team, to our Buyers, we work together to bring great designs to life. Our expert Product Technologists work collaboratively with our buyers and suppliers to assure the legality, safety and quality of the product we sell. We are all committed to designing and developing products to the highest industry standards. We hope you are happy with your product and welcome any feedback or comments you may have.

#### PARTS LIST



#### HARDWARE LIST



### **SPARE**



Be sure to check all packing material carefully for small parts, which may have come loose inside the carton during shipment.

### **ASSEMBLY INSTRUCTION**

### STEP 1























STEP 10



STEP 11





## MAINTAINANCE AND WARNING



- Keep furniture away from heat.
- Do not clean furniture with harsh cleansers or polish. Do not use detergents, Solvents, abrasives, spray packs or leather cleaner. Use non-color mild soap with warm water clean spills(Mix 1:10 soap to water)
- Do not place furniture under direct sunlight, material will possibly fade over time.
- Do not use on site dry Cleaning machine.
- Children should not climb or jump on the furniture.
- Do not write on furniture without a padded barrier to protect the surface.
- Not for