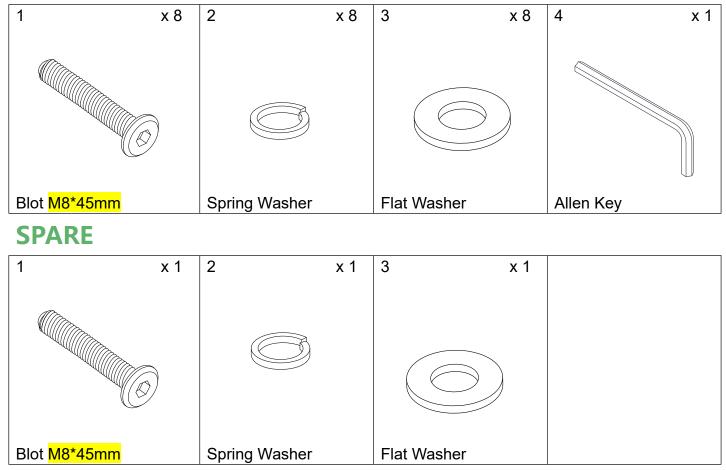

#### HARDWARE LIST

Be sure to check all packing material carefully for small parts, which may have come loose inside the carton during shipment.