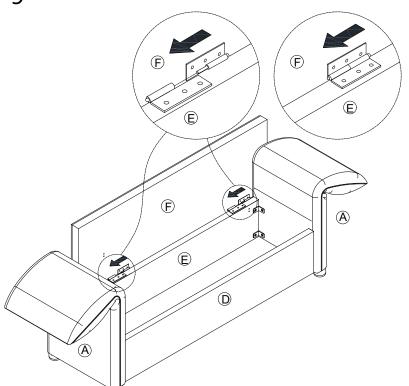

## **ASSEMBLY INSTRUCTION**

## STEP 1

| 2 |   | x 4 |
|---|---|-----|
| 3 | 0 | x 4 |
| 8 |   | x 1 |