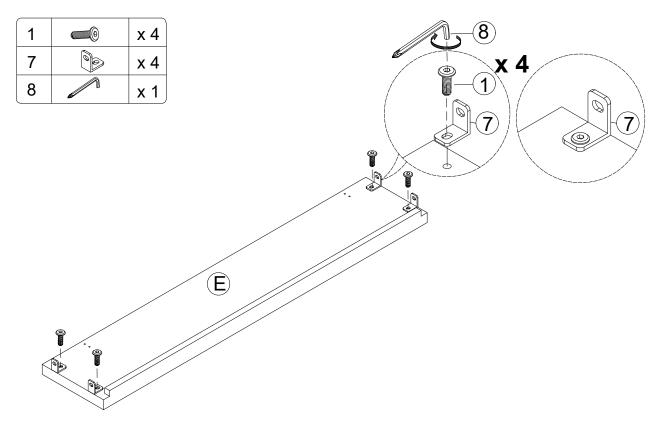

## **ASSEMBLY** INSTRUCTION

STEP 1

| 2 |   | x 4 |
|---|---|-----|
| 3 | 0 | x 4 |
| 8 |   | x 1 |

ļ

STEP 2

STEP 4

1

1