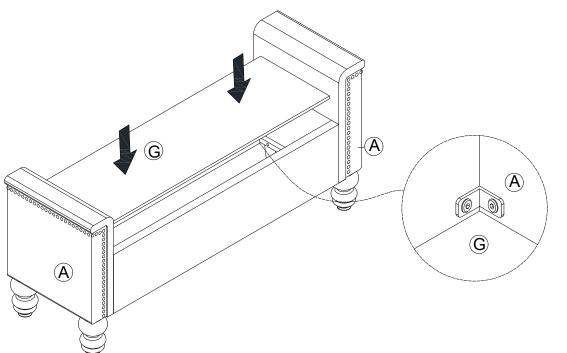

## **ASSEMBLY** INSTRUCTION

STEP 1

| 2 |   | x 4 |
|---|---|-----|
| 3 | 0 | x 4 |
| 8 |   | x 1 |

ļ

STEP 2

STEP 4

1

1