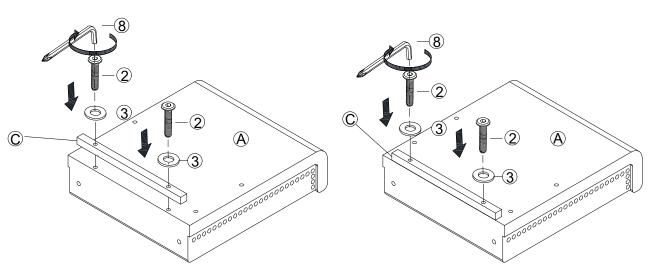

## **ASSEMBLY** INSTRUCTION

STEP 1

| 2 |   | x 4 |
|---|---|-----|
| 3 | 0 | x 4 |
| 8 |   | x 1 |

ļ

STEP 2

STEP 4

1

1