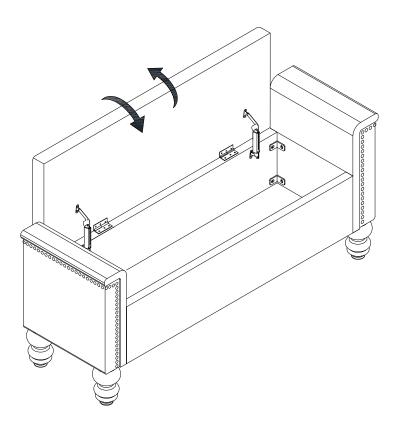

## **ASSEMBLY** INSTRUCTION

STEP 1

| 2 |   | x 4 |
|---|---|-----|
| 3 | 0 | x 4 |
| 8 |   | x 1 |

ļ

STEP 2

STEP 4

1

1

STEP 6

STEP 8