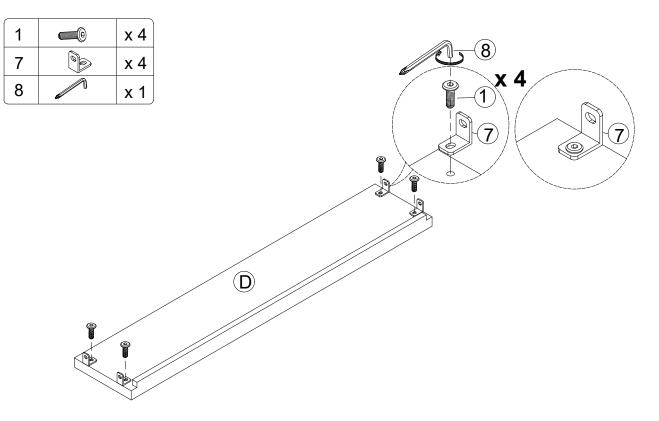

## **ASSEMBLY** INSTRUCTION

STEP 1

| 2 |   | x 4 |
|---|---|-----|
| 3 | 0 | x 4 |
| 8 |   | x 1 |

ļ

STEP 2

STEP 4

1

1