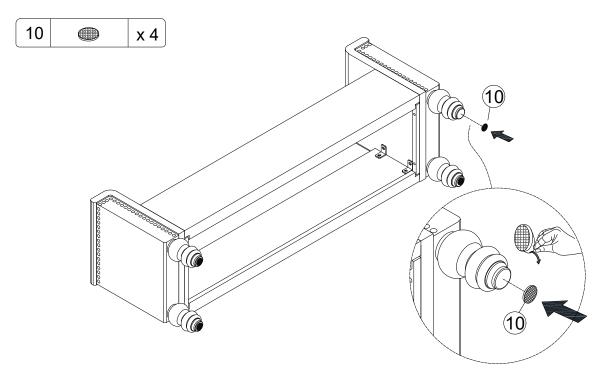

## **ASSEMBLY** INSTRUCTION

STEP 1

| 2 |   | x 4 |
|---|---|-----|
| 3 | 0 | x 4 |
| 8 |   | x 1 |

ļ

STEP 2

STEP 4

1

1