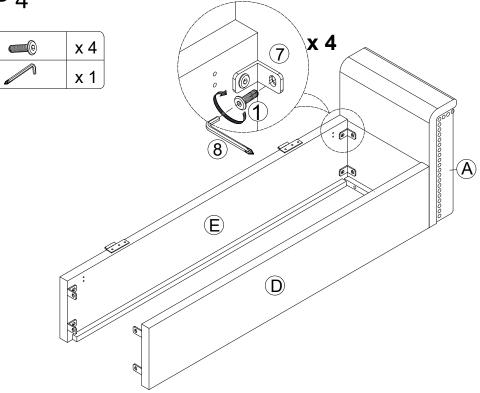

## **ASSEMBLY** INSTRUCTION

STEP 1

| 2 |   | x 4 |
|---|---|-----|
| 3 | 0 | x 4 |
| 8 |   | x 1 |

ļ

STEP 2

STEP 4

1

1