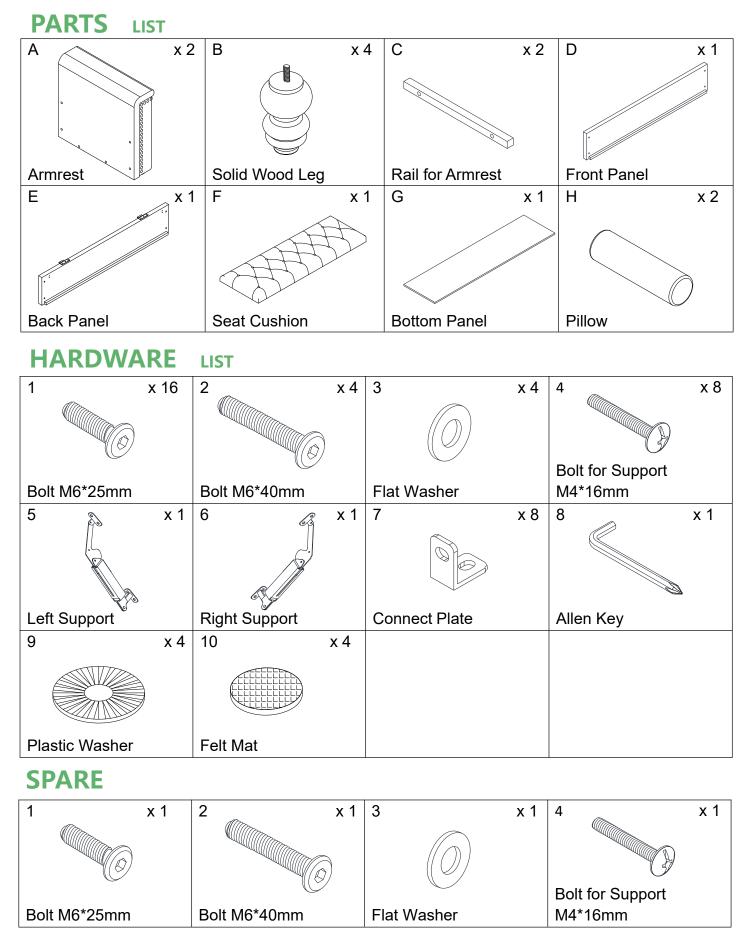

Be sure to check all packing material carefully for small parts, which may have come loose inside the carton during shipment.