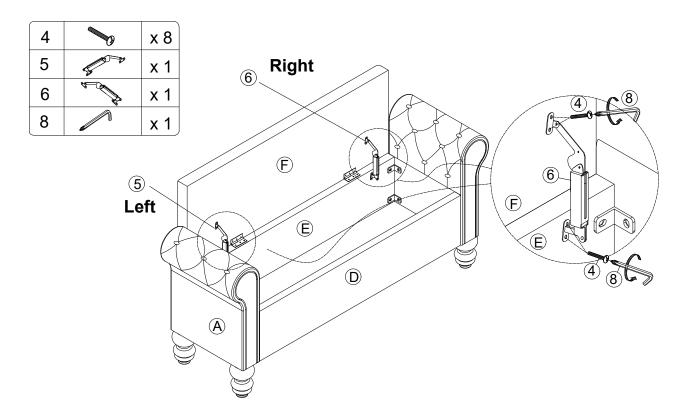

### STEP 1

| 2 | <b>(</b> () | x 4 |
|---|-------------|-----|
| 3 | 0           | x 4 |
| 8 |             | x 1 |