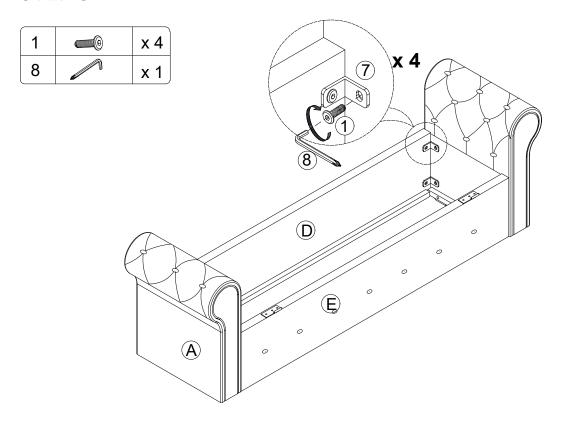

### STEP 1

| 2 | <b>(</b> () | x 4 |
|---|-------------|-----|
| 3 | 0           | x 4 |
| 8 |             | x 1 |