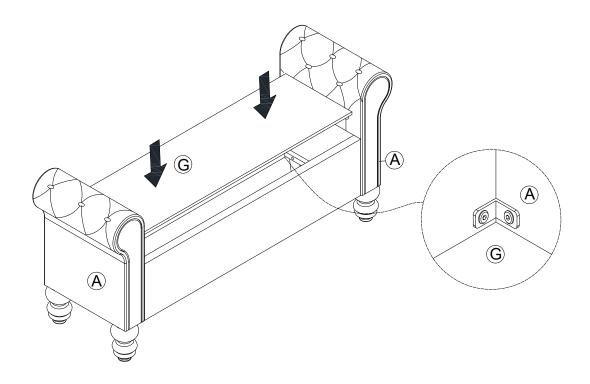

### STEP 1

| 2 | <b>(</b> () | x 4 |
|---|-------------|-----|
| 3 | 0           | x 4 |
| 8 |             | x 1 |