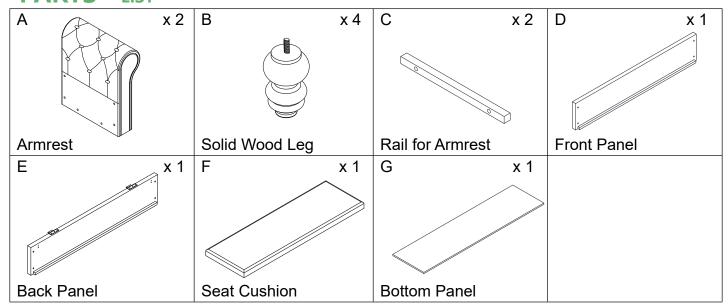

#### ITEM NO. ZBEXH0373 Bench

Thank you for purchasing the Storage Bench. Please read the instructions and warnings carefully before use, to ensure safe and satisfactory operation of this product. At Hulala home we are committed to making great products possible. From our in-house Design Team, to our Buyers, we work together to bring great designs to life. Our expert Product Technologists work collaboratively with our buyers and suppliers to assure the legality, safety and quality of the product we sell. We are all committed to designing and developing products to the highest industry standards. We hope you are happy with your product and welcome any feedback or comments you may have.

#### PARTS LIST



#### HARDWARE LIST



#### **SPARE**



Be sure to check all packing material carefully for small parts, which may have come loose inside the carton during shipment.

### **ASSEMBLY INSTRUCTION**

### STEP 1

| 2 | <b>(</b> () | x 4 |
|---|-------------|-----|
| 3 | 0           | x 4 |
| 8 |             | x 1 |



























### MAINTAINANCE AND WARNING



- Keep furniture away from heat.
- Do not clean furniture with harsh cleansers or polish. Do not use detergents, Solvents, abrasives, spray packs or leather cleaner. Use non-color mild soap with warm water clean spills(Mix 1:10 soap to water)
- Do not place furniture under direct sunlight, material will possibly fade over time.
- Do not use on site dry Cleaning machine.
- Children should not climb or jump on the furniture.