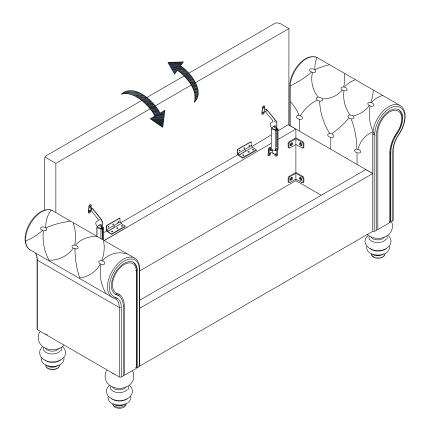

### STEP 1

| 2 | <b>(</b> () | x 4 |
|---|-------------|-----|
| 3 | 0           | x 4 |
| 8 |             | x 1 |