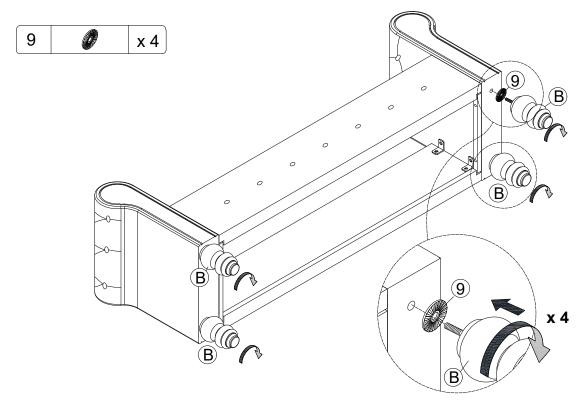

### STEP 1

| 2 | <b>(</b> () | x 4 |
|---|-------------|-----|
| 3 | 0           | x 4 |
| 8 |             | x 1 |