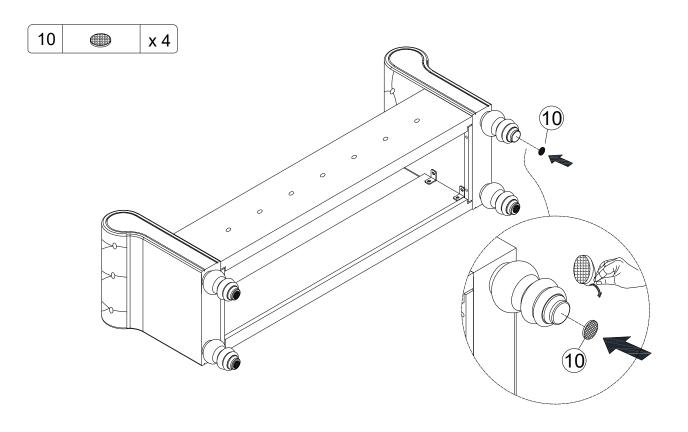

### STEP 1

| 2 | <b>(</b> () | x 4 |
|---|-------------|-----|
| 3 | 0           | x 4 |
| 8 |             | x 1 |