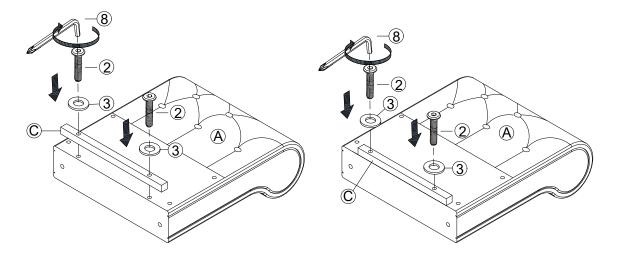

### STEP 1

| 2 | <b>(</b> () | x 4 |
|---|-------------|-----|
| 3 | 0           | x 4 |
| 8 |             | x 1 |