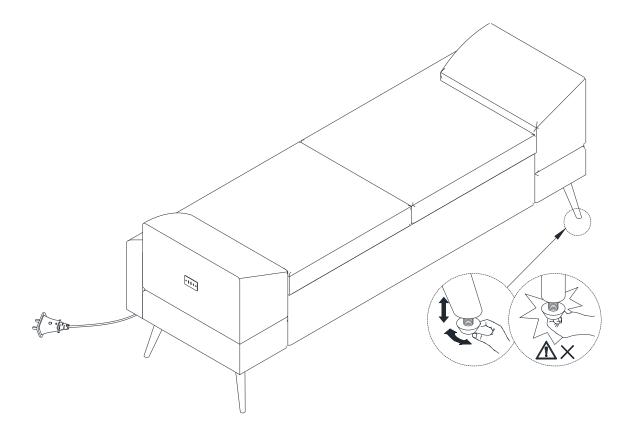

# STEP 5

STEP 6

## MAINTAINANCE AND WARNING

- Keep furniture away from heat.
- Do not clean furniture with harsh cleansers or polish. Do not use detergents, Solvents, abrasives, spray packs or leather cleaner. Use non-color mild soap with warm water clean spills(Mix 1:10 soap to water)
- Do not place furniture under direct sunlight, material will possibly fade over time.
- Do not use on site dry Cleaning machine.
- Children should not climb or jump on the furniture.
- Do not write on furniture without a padded barrier to protect the surface.
- Not for commercial use, For residential use only.
- The maximum load is 400 LBS.