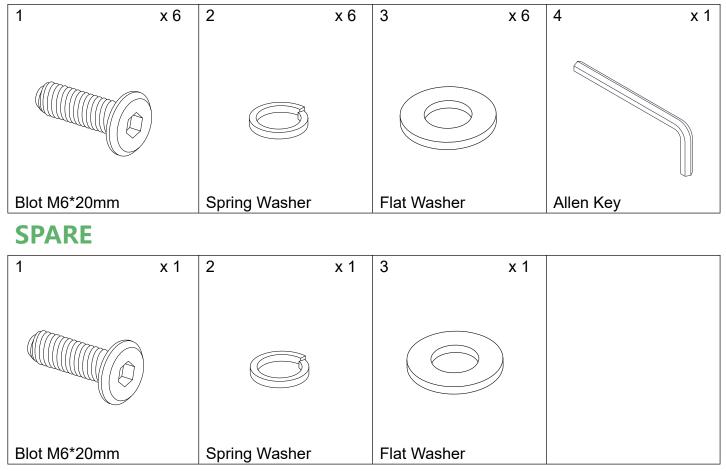

#### HARDWARE LIST

Be sure to check all packing material carefully for small parts, which may have come loose inside the carton during shipment.