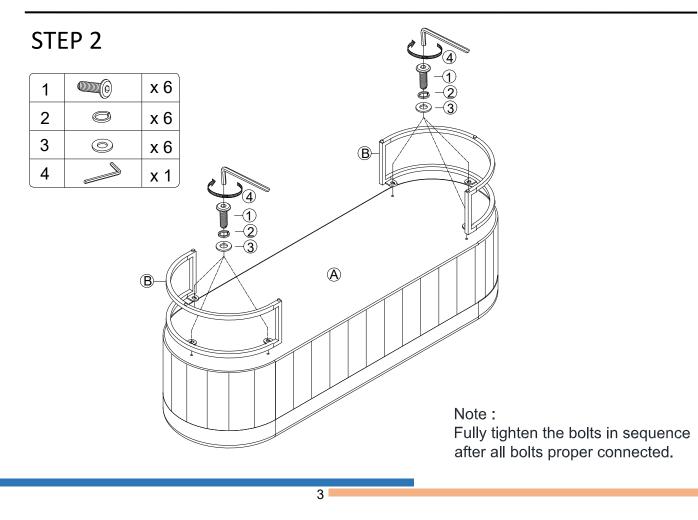

#### HARDWARE LIST

Be sure to check all packing material carefully for small parts, which may have come loose inside the carton during shipment.

# **ASSEMBLY** INSTRUCTION