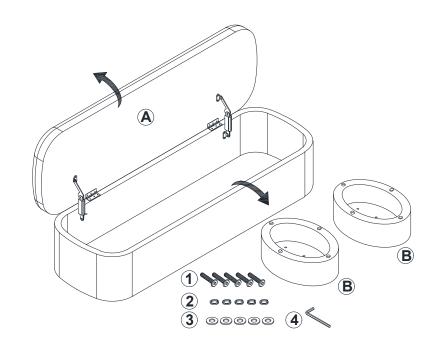

# **ASSEMBLY** INSTRUCTION

## STEP 1

STEP 2

Note : Fully tighten the bolts in sequence after all bolts proper connected. STEP 3