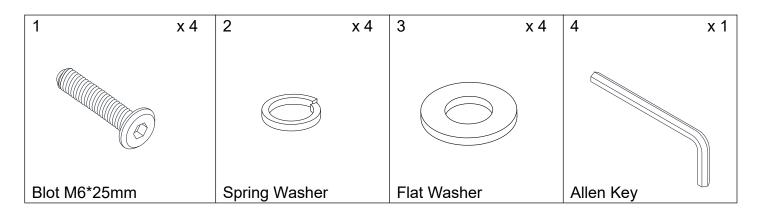

#### ITEM NO. ZBEXH0434 Bench

Thank you for purchasing the Bench, Please read the instructions and warnings carefully before use, to ensure safe and satisfactory operation of this product. At HULALA home we are committed to making great products possible. From our in-house Design Team, to our Buyers, we work together to bring great designs to life. Our expert Product Technologists work collaboratively with our buyers and suppliers to assure the legality, safety and quality of the product we sell. We are all committed to designing and developing products to the highest industry standards. We hope you are happy with your product and welcome any feedback or comments you may have.

1

# PARTS LIST



### HARDWARE LIST



## SPARE LIST

| 1 x 1        | 2 x 1         | 3 x 1       |  |
|--------------|---------------|-------------|--|
|              |               |             |  |
| Blot M6*25mm | Spring Washer | Flat Washer |  |

Be sure to check all packing material carefully for small parts, which may have come loose inside the carton during shipment.

# **ASSEMBLY** INSTRUCTION

## STEP 1



STEP 2



Note : Fully tighten the bolts in sequence after all bolts proper connected. STEP 3





# MAINTAINANCE and warning

- Keep furniture away from heat.
- Do not clean furniture with harsh cleansers or polish. Do not use detergents, Solvents, abrasives, spray packs or leather cleaner. Use non-color mild soap with warm water clean spills(Mix 1:10 soap to water)
- Do not place furniture under direct sunlig