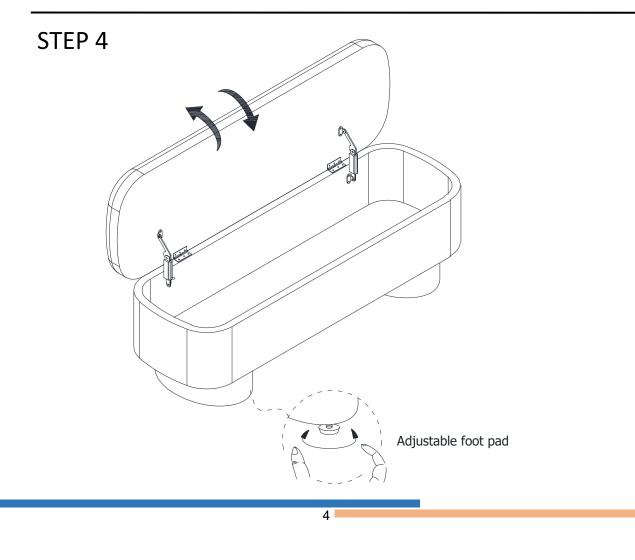

## STEP 1

STEP 2

Note : Fully tighten the bolts in sequence after all bolts proper connected. STEP 3