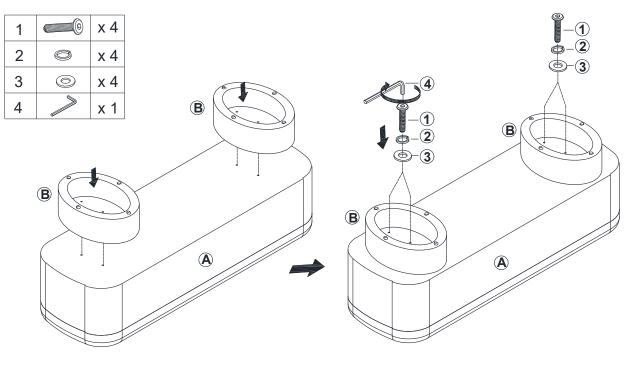

## STEP 1

STEP 2

Note : Fully tighten the bolts in sequence after all bolts proper connected. STEP 3