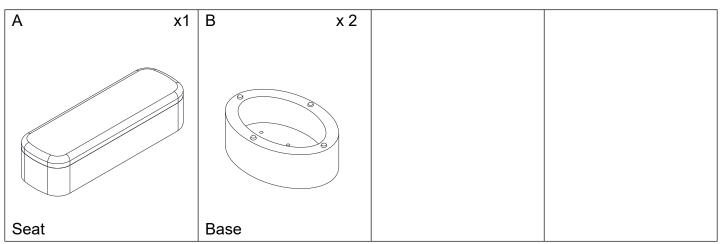

#### ITEM NO. ZBEXH0434 Bench

Thank you for purchasing the Bench, Please read the instructions and warnings carefully before use, to ensure safe and satisfactory operation of this product. At HULALA home we are committed to making great products possible. From our in-house Design Team, to our Buyers, we work together to bring great designs to life. Our expert Product Technologists work collaboratively with our buyers and suppliers to assure the legality, safety and quality of the product we sell. We are all committed to designing and developing products to the highest industry standards. We hope you are happy with your product and welcome any feedback or comments you may have.

1

# PARTS LIST



### HARDWARE LIST



## SPARE LIST

| 1 x 1        | 2 x 1         | 3 x 1       |  |
|--------------|---------------|-------------|--|
|              |               |             |  |
| Blot M6*25mm | Spring Washer | Flat Washer |  |

Be sure to check all packing material carefully for small parts, which may have come loose inside the carton during shipment.

# **ASSEMBLY** INSTRUCTION

## STEP 1



STEP 2



Note : Fully tighten the bolts in sequence after all bolts proper connected. STEP 3





# MAINTAINANCE and warning

- Keep furniture away from heat.
- Do not clean furniture with harsh cleansers or polish. Do not use detergents, Solvents, abrasives, spray packs or leather cleaner. Use non-color mild soap with warm water clean spills(Mix 1:10 soap to water)
- Do not place furnitur