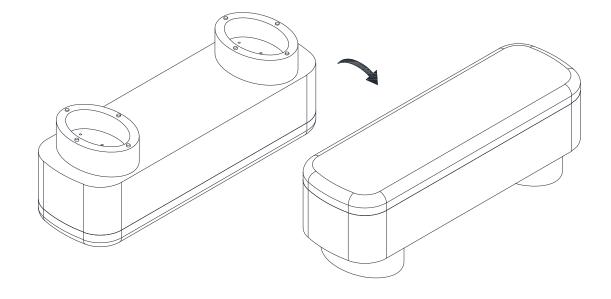

## STEP 1

STEP 2

Note : Fully tighten the bolts in sequence after all bolts proper connected. STEP 3