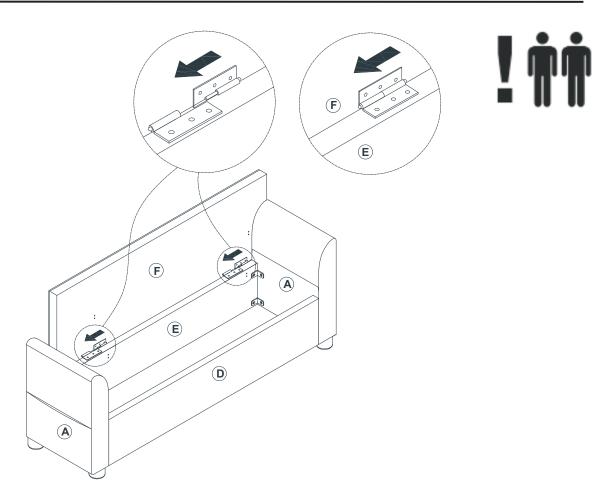

### **ASSEMBLY INSTRUCTION**

### STEP 1

### STEP 2

x 4

10

| 2 |   | x 4 |
|---|---|-----|
| 4 |   | x 4 |
| 5 | 0 | x 4 |
| 9 |   | x 1 |

STEP 13

STEP 14