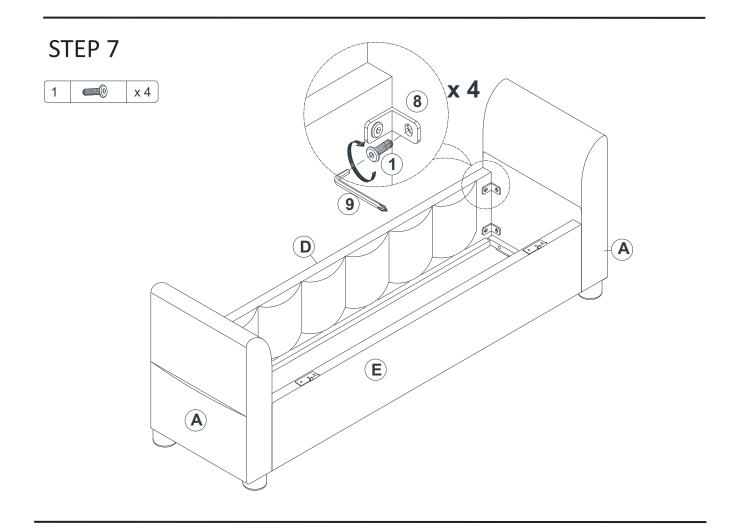

### **ASSEMBLY INSTRUCTION**

### STEP 2

x 4

10

| 2 |   | x 4 |
|---|---|-----|
| 4 |   | x 4 |
| 5 | 0 | x 4 |
| 9 |   | x 1 |

STEP 13

STEP 14