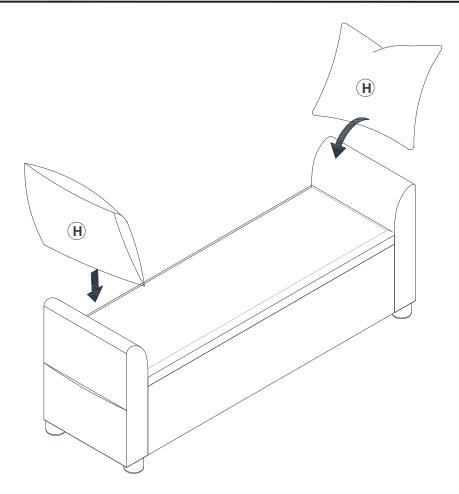

### STEP 2

x 4

10

| 2 |   | x 4 |
|---|---|-----|
| 4 |   | x 4 |
| 5 | 0 | x 4 |
| 9 |   | x 1 |

STEP 13

STEP 14