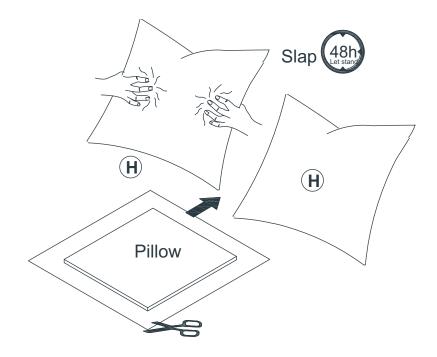

### STEP 2

x 4

10

| 2 |   | x 4 |
|---|---|-----|
| 4 |   | x 4 |
| 5 | 0 | x 4 |
| 9 |   | x 1 |

STEP 13

STEP 14