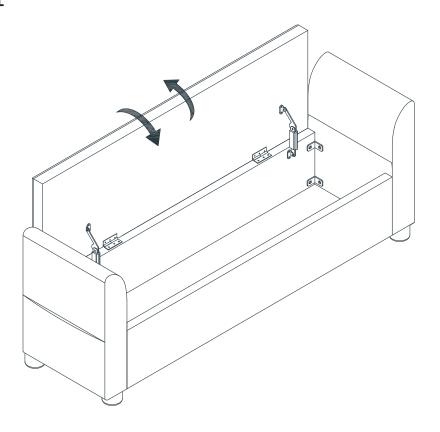

### **ASSEMBLY INSTRUCTION**

### STEP 2

x 4

10

| 2 |   | x 4 |
|---|---|-----|
| 4 |   | x 4 |
| 5 | 0 | x 4 |
| 9 |   | x 1 |

STEP 13

STEP 14