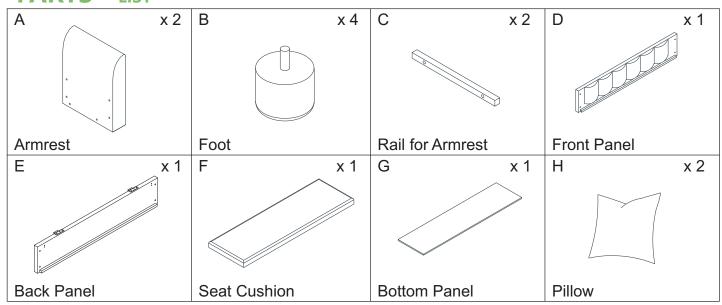

#### ITEM NO. ZBEXH0436 Bench

Thank you for purchasing the Storage Bench. Please read the instructions and warnings carefully before use, to ensure safe and satisfactory operation of this product. At Hulala home we are committed to making great products possible. From our in-house Design Team, to our Buyers, we work together to bring great designs to life. Our expert Product Technologists work collaboratively with our buyers and suppliers to assure the legality, safety and quality of the product we sell. We are all committed to designing and developing products to the highest industry standards. We hope you are happy with your product and welcome any feedback or comments you may have.

#### PARTS LIST



#### HARDWARE LIST



#### **SPARE** LIST



## **Exploded Diagram**



Be sure to check all packing material carefully for small parts, which may have come loose inside the carton during shipment.

### **ASSEMBLY INSTRUCTION**

### STEP 1



### STEP 2

x 4

10



| 2 |   | x 4 |
|---|---|-----|
| 4 |   | x 4 |
| 5 | 0 | x 4 |
| 9 |   | x 1 |





















STEP 13



STEP 14



#### MAINTAINANCE AND WARNING 1



- **x** Keep furniture away from heat. **x** Keep furniture away from heat. **x** Keep furniture away from heat. **x** Keep furniture away from heat.
- Ho not clean furniture with harsh cleansers or polish. Do not use detergents, Solvents, abrasives, spray packs or leather cleaner. Use non-color mild soap with warm water clean spills(Mix 1:10 soap to water)
- **X** Do not