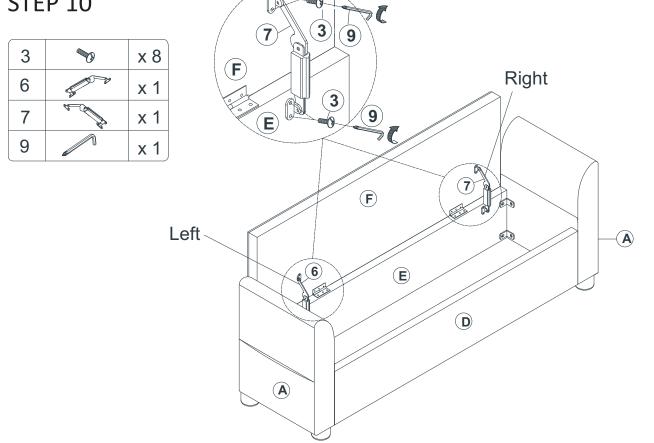

### **ASSEMBLY INSTRUCTION**

### STEP 2

x 4

10

| 2 |   | x 4 |
|---|---|-----|
| 4 |   | x 4 |
| 5 | 0 | x 4 |
| 9 |   | x 1 |

STEP 13

STEP 14