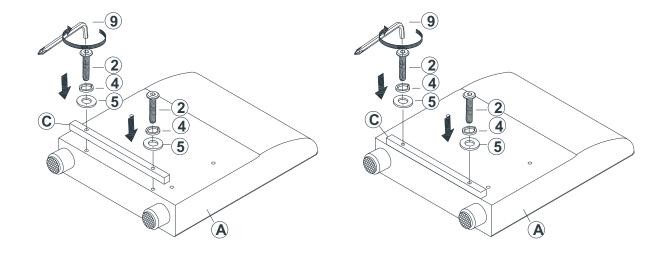

### STEP 2

x 4

10

| 2 |   | x 4 |
|---|---|-----|
| 4 |   | x 4 |
| 5 | 0 | x 4 |
| 9 |   | x 1 |

STEP 13

STEP 14