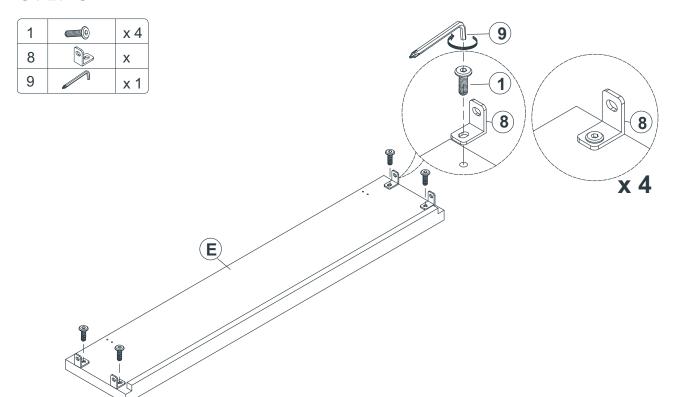

## **Exploded Diagram**

Be sure to check all packing material carefully for small parts, which may have come loose inside the carton during shipment.