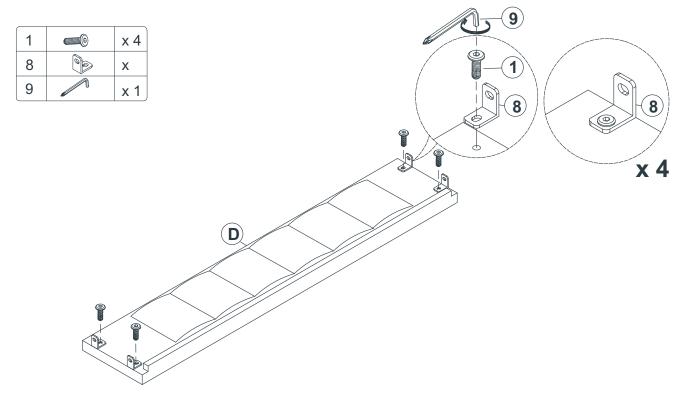

## **Exploded Diagram**

Be sure to check all packing material carefully for small parts, which may have come loose inside the carton during shipment.