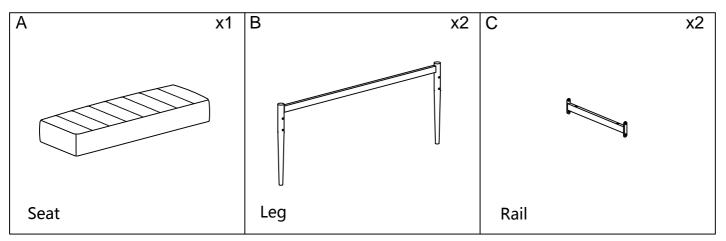

#### ITEM NO. ZBEXJ0263

1

Thank you for purchasing the **bench 0263**. Please read the instructions and warnings carefully before use, to ensure safe and satisfactory operation of this product. At **hulalahome** we are committed to making great products possible. From our in-house Design Team, to our Buyers, we work together to bring great designs to life. Our expert Product Technologists work collaboratively with our buyers and suppliers to assure the legality, safety and quality of the product we sell. We are all committed to designing and developing products to the highest industry standards. We hope you are happy with your product and welcome any feedback or comments you may have.

## PARTS LIST



### HARDWARE LIST



## **SPARE**

| 1 x1                                    | 2 x1           | 3 x1          | 4 x1        | 6 x1            |
|-----------------------------------------|----------------|---------------|-------------|-----------------|
| (I) | ( ) Million    |               | $\bigcirc$  |                 |
| Blot 1/4"*1-3/8"                        | Blot 1/4"*5/8" | Spring Washer | Flat Washer | adjustable feet |

Be sure to check all packing material carefully for small parts, which may have come loose inside the carton during shipment.

# **ASSEMBLY** INSTRUCTION

STEP 1

| 2 | O | x4 |  |
|---|---|----|--|
| 5 |   | x1 |  |



#### Note: Do not fully tighten the bolts at this step.

#### STEP 2

| 2 | OM | x4 |
|---|----|----|
| 5 |    | x1 |



Note: Fully tighten a