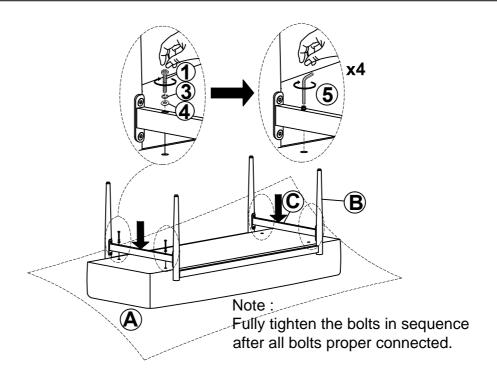

#### STEP 2

| 2 | OM | x4 |
|---|----|----|
| 5 |    | x1 |

Note: Fully tighten all bolts at this step.

### STEP 3

| 1 |   | x4 |
|---|---|----|
| 3 | 0 | x4 |
| 4 | 0 | x4 |
| 5 |   | x1 |