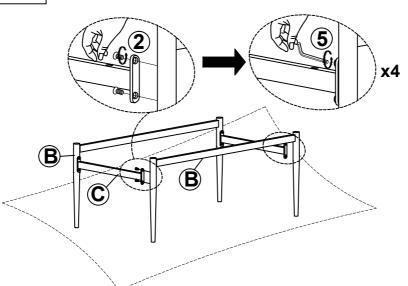

# **ASSEMBLY** INSTRUCTION

STEP 1

| 2 | O | x4 |  |
|---|---|----|--|
| 5 |   | x1 |  |

#### Note: Do not fully tighten the bolts at this step.