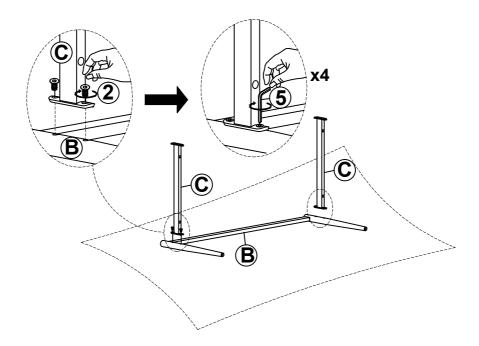

# **ASSEMBLY** INSTRUCTION

STEP 1

| 2 | O | x4 |  |
|---|---|----|--|
| 5 |   | x1 |  |

#### Note: Do not fully tighten the bolts at this step.