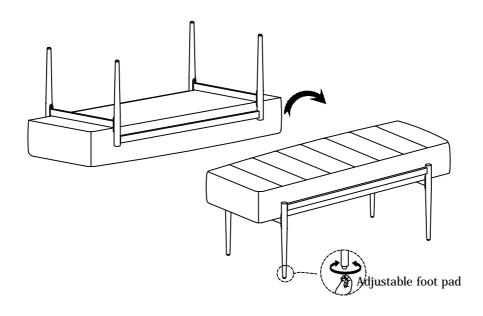

| 6 x1            |
|-----------------------------------------|----------------|---------------|-------------|-----------------|
| (I) | ( ) Million    |               | $\bigcirc$  |                 |
| Blot 1/4"*1-3/8"                        | Blot 1/4"*5/8" | Spring Washer | Flat Washer | adjustable feet |

Be sure to check all packing material carefully for small parts, which may have come loose inside the carton during shipment.

# **ASSEMBLY** INSTRUCTION

STEP 1

| 2 | O | x4 |  |
|---|---|----|--|
| 5 |   | x1 |  |



#### Note: Do not fully tighten the bolts at this step.

#### STEP 2

| 2 | OM | x4 |
|---|----|----|
| 5 |    | x1 |



Note: Fully tighten all bolts at this step.

### STEP 3

| 1 |   | x4 |
|---|---|----|
| 3 | 0 | x4 |
| 4 | 0 | x4 |
| 5 |   | x1 |



### STEP 4



# MAINTAINANCE AND WARNING



- Keep furniture away from heat.
- Do not clean furniture with harsh cleansers or polish. Do not use detergents, Solvents, abrasives, spray packs or leather cleaner. Use non-color mild soap with warm water clean spills(Mix 1:10 soap to water)
- Do not place furniture under direct sunlight, material will possibly fade over time.
- Do not use on site dry Cleaning machine.
- Children should not climb or jump on the furniture.
- Do not write on furniture without a padded barrier to protect the surface. Not for
- commercial use, For residential use only.
- The maximum load is 220 LBS.

# WARRANTY

We strive to offer high-quality products, and we also try our best to satisfy each and every customer that orders from us with product or service as needed. We provide