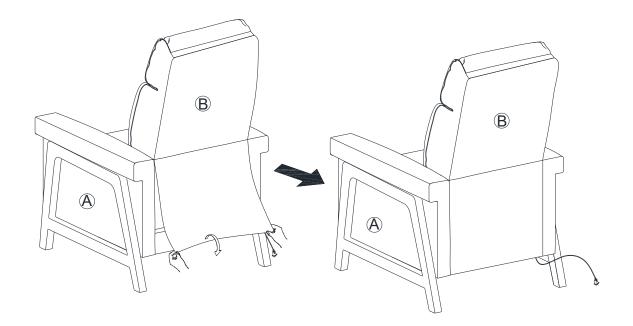

## **ASSEMBLY** INSTRUCTION

Reminder: Please remove the protection plate at the bottom of the sofa with Phillips screwdriver.

Attach the Back (B) to the seat frame (A) by sliding the receivers into the mechanism posts located on the seat frame (A).