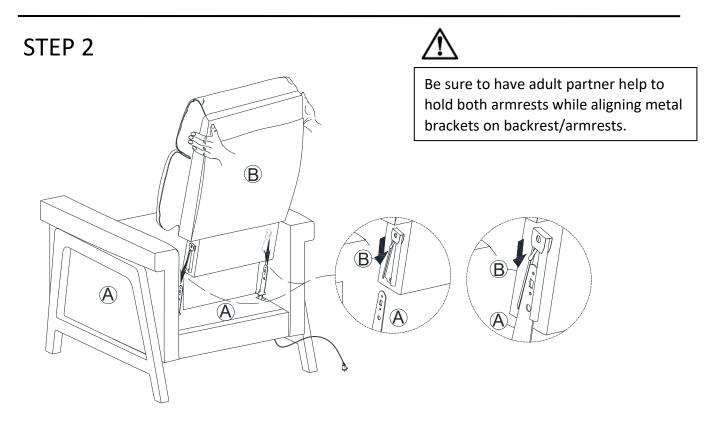

## **ASSEMBLY** INSTRUCTION

Reminder: Please remove the protection plate at the bottom of the sofa with Phillips screwdriver.

Attach the Back (B) to the seat frame (A) by sliding the receivers into the mechanism posts located on the seat frame (A).