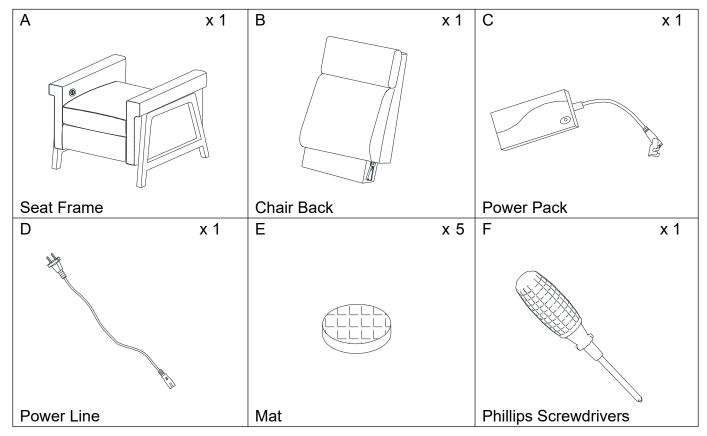

### PARTS LIST

Be sure to check all packing material carefully for small parts, which may have come loose inside the carton during shipment.