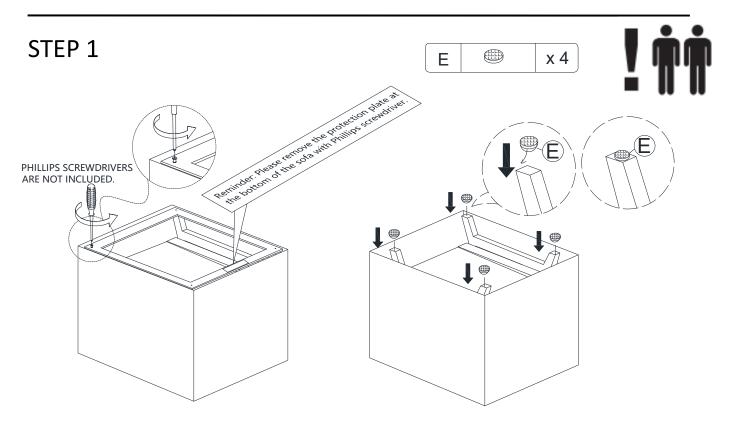

## **ASSEMBLY** INSTRUCTION

Reminder: Please remove the protection plate at the bottom of the sofa with Phillips screwdriver.

Attach the Back (B) to the seat frame (A) by sliding the receivers into the mechanism posts located on the seat frame (A).