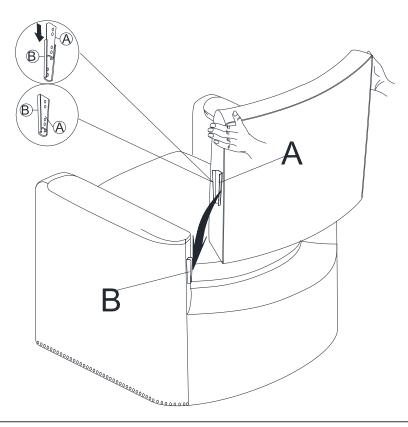

## PARTS LIST

Be sure to check all packing material carefully for small parts, which may have come loose inside the carton during shipment.

STEP 1

Attach the back (A) to the seat (B) as shown. Make sure the male and female brackets align as shown.

## STEP 2