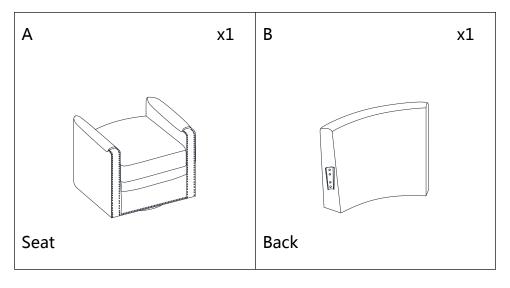

## PARTS LIST

Be sure to check all packing material carefully for small parts, which may have come loose inside the carton during shipment.

STEP 1

Attach the back (A) to the seat (B) as shown. Make sure the male and female brackets align as shown.