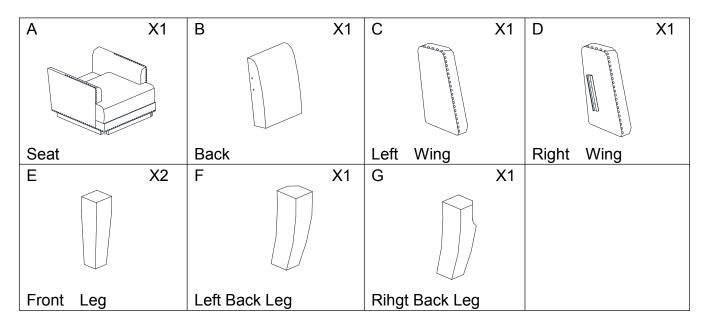

### **ZCHLB0255**

Thank you for purchasing the Arm Chair. Please read the instructions and warnings carefully before use, to ensure safe and satisfactory operation of this product. At Bolala we are committed to making great products possible. From our in-house Design Team, to our Buyers, we work together to bring great designs to life. Our expert Product Technologists work collaboratively with our buyers and suppliers to assure thelegality, safety and quality of the product we sell. We are all committed to designing and developing products to the highest industry standards. We hope you are happy with your product and welcome any feedback or comments you may have.

### PARTS LIST



### HARDWARE LIST



### **SPARE**



Be sure to check all packing material carefully for small parts, which may have come loose inside the carton during shipment.

## **ASSEMBLY INSTRUCTION**



Be sure the wood leg with seat frame is aligned tightly, and the blot (1) goes through the correct hole in the seat frame.



Be sure the wood leg with seat frame is aligned tightly, and the blot (1) goes through the correct hole in the seat frame.

## STEP 3



STEP 4



Be sure the blot  $\ \ (2)$  goes through the correct hole in the metal brackets  $\ \ \ (6)$  .

### STEP 5



Be sure to have adult partner help to hold both armrests while aligning metal brackets on backrest/armrests.



Attach the Back (B) to the seat frame (A) by sliding the receivers into the mechanism posts located on th