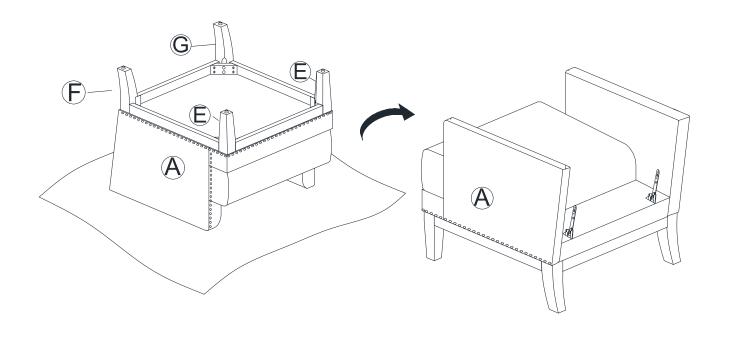

### STEP 5

Be sure to have adult partner help to hold both armrests while aligning metal brackets on backrest/armrests.

Attach the Back (B) to the seat frame (A) by sliding the receivers into the mechanism posts located on the seat frame (A).