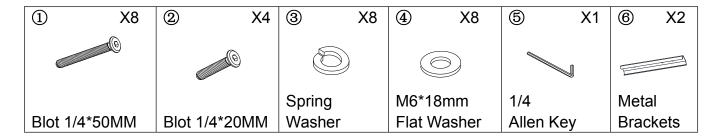

### **ZCHLB0255**

Thank you for purchasing the Arm Chair. Please read the instructions and warnings carefully before use, to ensure safe and satisfactory operation of this product. At Bolala we are committed to making great products possible. From our in-house Design Team, to our Buyers, we work together to bring great designs to life. Our expert Product Technologists work collaboratively with our buyers and suppliers to assure thelegality, safety and quality of the product we sell. We are all committed to designing and developing products to the highest industry standards. We hope you are happy with your product and welcome any feedback or comments you may have.

### PARTS LIST



### HARDWARE LIST



### **SPARE**



Be sure to check all packing material carefully for small parts, which may have come loose inside the carton during shipment.

## **ASSEMBLY INSTRUCTION**



Be sure the wood leg with seat frame is aligned tightly, and the blot (1) goes through the correct hole in the seat frame.



Be sure the wood leg with seat frame is aligned tightly, and the blot (1) goes through the correct hole in the seat frame.

## STEP 3



STEP 4



Be sure the blot  $\ \ (2)$  goes through the correct hole in the metal brackets  $\ \ \ (6)$  .

### STEP 5



Be sure to have adult partner help to hold both armrests while aligning metal brackets on backrest/armrests.



Attach the Back (B) to the seat frame (A) by sliding the receivers into the mechanism posts located on the seat frame (A).