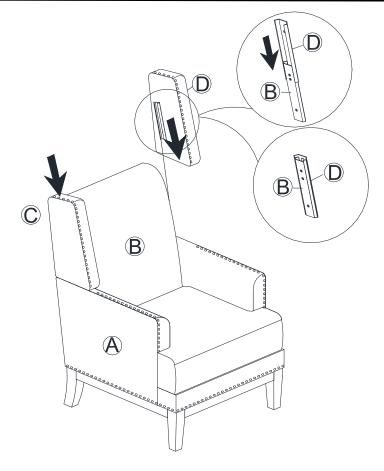

Attach the back wing (C) (D) to the back as shown. Make sure the male and female brackets align as shown.