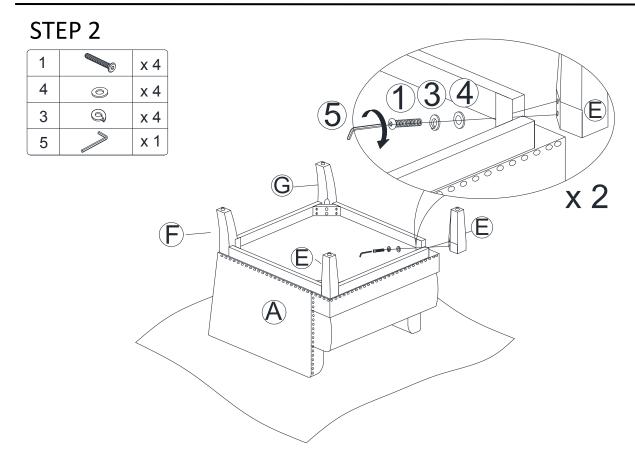

## **ASSEMBLY INSTRUCTION**

Be sure the wood leg with seat frame is aligned tightly, and the blot (1) goes through the correct hole in the seat frame.

Be sure the wood leg with seat frame is aligned tightly, and the blot (1) goes through the correct hole in the seat frame.