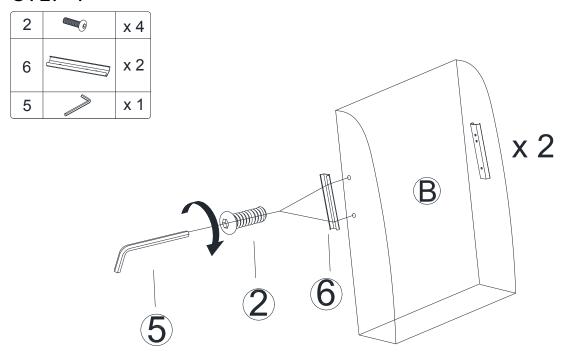

## STEP 3

STEP 4

Be sure the blot  $\ \ (2)$  goes through the correct hole in the metal brackets  $\ \ \ (6)$  .