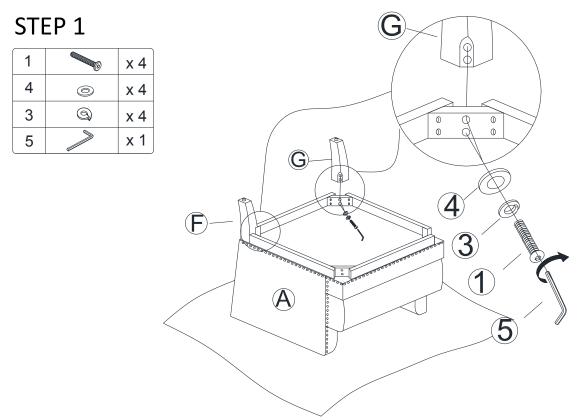

## **ASSEMBLY INSTRUCTION**

Be sure the wood leg with seat frame is aligned tightly, and the blot (1) goes through the correct hole in the seat frame.

Be sure the wood leg with seat frame is aligned tightly, and the blot (1) goes through the correct hole in the seat frame.