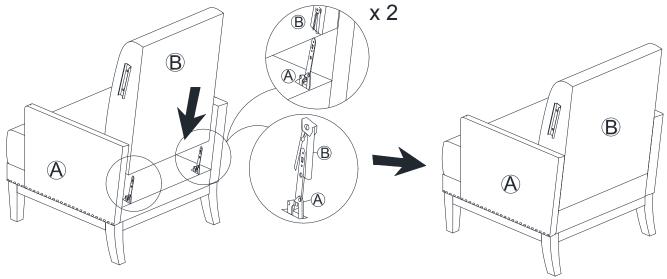

### STEP 5

Be sure to have adult partner help to hold both armrests while aligning metal brackets on backrest/armrests.

Attach the Back (B) to the seat frame (A) by sliding the receivers into the mechanism posts located on the seat frame (A).