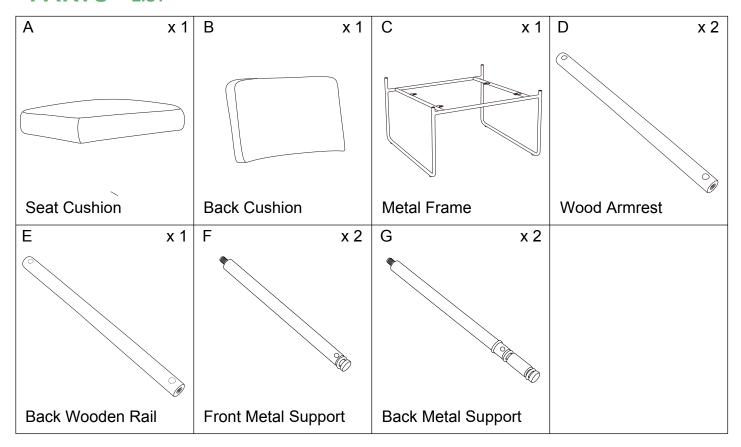

#### ITEM NO. ZCHXH0182

Thank you for purchasing the Arm Chair . Please read the instructions and warnings carefully before use, to ensure safe and satisfactory operation of this product. At Hulala we are committed to making great products possible. From our in-house Design Team, to our Buyers, we work together to bring great designs to life. Our expert Product Technologists work collaboratively with our buyers and suppliers to assure the legality, safety and quality of the product we sell. We are all committed to designing and developing products to the highest industry standards. We hope you are happy with your product and welcome any feedback or comments you may have.

### PARTS LIST



### HARDWARE LIST



### **SPARE**



Be sure to check all packing material carefully for small parts, which may have come loose inside the carton during shipment.

### **ASSEMBLY INSTRUCTION**

STEP 1



STEP 2



# STEP 3



### STEP 4



STEP 5







# STEP 8



## MAINTAINANCE and warning 1



- Keep furniture away from heat.
- Do not clean furniture with harsh cleansers or polish. Do not use detergents, Solvents, abrasives, spray packs or leather cleaner. Use non-color mild soap with warm water clean spills(Mix 1:10 soap to water)
- Do not place furniture under direct sunlight, material will possibly fade over time.
- Do not use on site dry Cleaning machine.
- Children should not climb or jump on the furniture.
- Do not write on furniture without a padded barrier to protect the sur