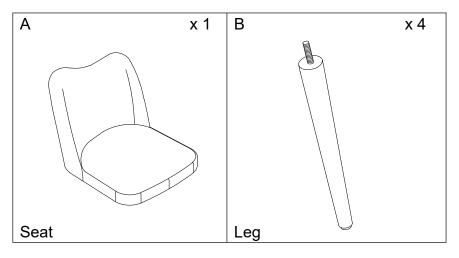

## PARTS LIST

Be sure to check all packing material carefully for small parts, which may have come loose inside the carton during shipment.