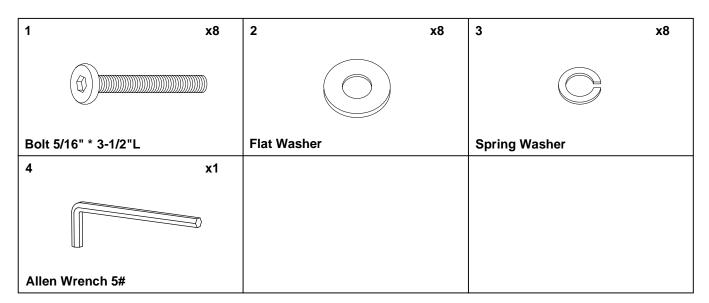

### HARDWARE LIST

Be sure to check all packing material carefully for small parts, which may have come loose inside the carton during shipment.

Attach the Leg (C) (D) to Table Top (A), use the Bolt (1), Spring Washer(3) and Flat Washer(2), tight Bolt (1)with Allen Wrench (4) as shown.