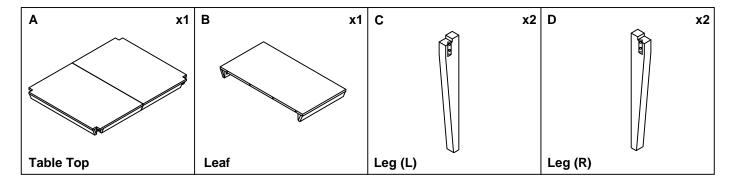

#### ITEM NO. ZDTHS0233

Thank you for purchasing the Dining Table. Please read the instructions and warnings carefully before use, to ensure safe and satisfactory operation of this product. At HULALA HOME we are committed to making great products possible. From our in-house Design Team, to our Buyers, we work together to bring great designs to life. Our expert Product Technologists work collaboratively with our buyers and suppliers to assure the legality, safety and quality of the product we sell. We are all committed to designing and developing products to the highest industry standards. We hope you are happy with your product and welcome any feedback or comments you may have.

# **EXPLOSIVE VIEW**



## PARTS LIST



### HARDWARE LIST



Be sure to check all packing material carefully for small parts, which may have come loose inside the carton during shipment.





Attach the Leg (C) (D) to Table Top (A), use the Bolt (1), Spring Washer(3) and Flat Washer(2), tight Bolt (1)with Allen Wrench (4) as shown.



Put upright the table, now your table is ready for use.



# STEP 4



Close the table (A), lock below, now your table is ready for use .

## MAINTAINANCE AND WARNING



- Keep furniture away from heat.
- Do not clean furniture with harsh cleansers or polish. Do not use detergents, Solvents, abrasives, spray
- packs or leather cleaner. Use non-color mild soap with warm water clean spills (Mix 1:10 soap to water)
- Do not place furniture under direct sunlight, material will possibly fade over time