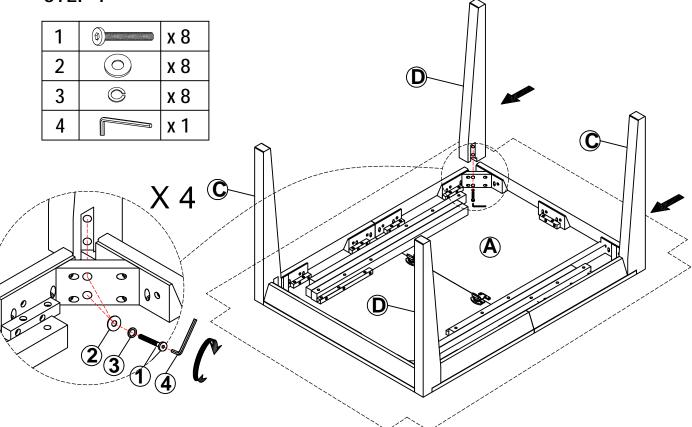

## PARTS LIST

### HARDWARE LIST

Be sure to check all packing material carefully for small parts, which may have come loose inside the carton during shipment.

Attach the Leg (C) (D) to Table Top (A), use the Bolt (1), Spring Washer(3) and Flat Washer(2), tight Bolt (1)with Allen Wrench (4) as shown.