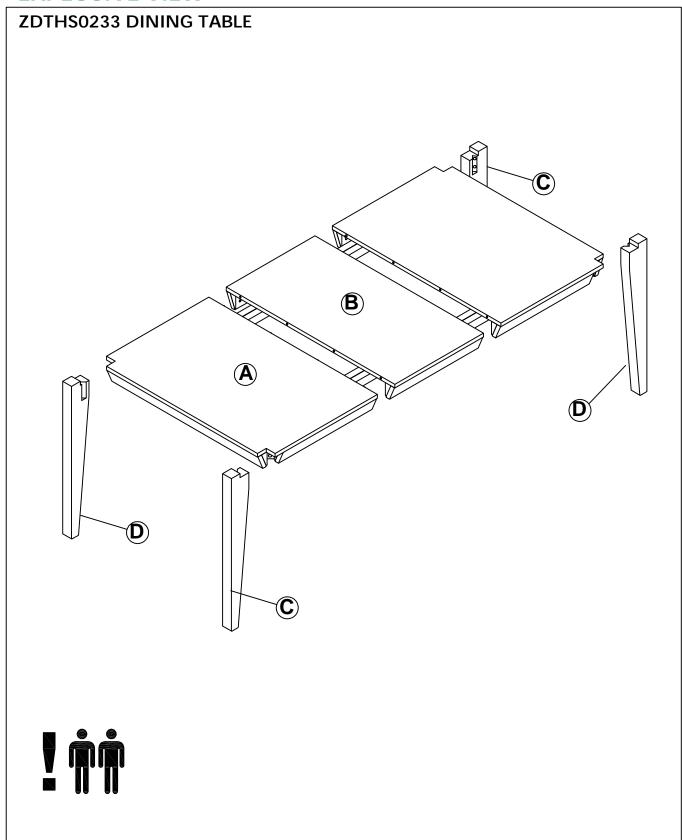

# **EXPLOSIVE VIEW**

### HARDWARE LIST

Be sure to check all packing material carefully for small parts, which may have come loose inside the carton during shipment.

Attach the Leg (C) (D) to Table Top (A), use the Bolt (1), Spring Washer(3) and Flat Washer(2), tight Bolt (1)with Allen Wrench (4) as shown.