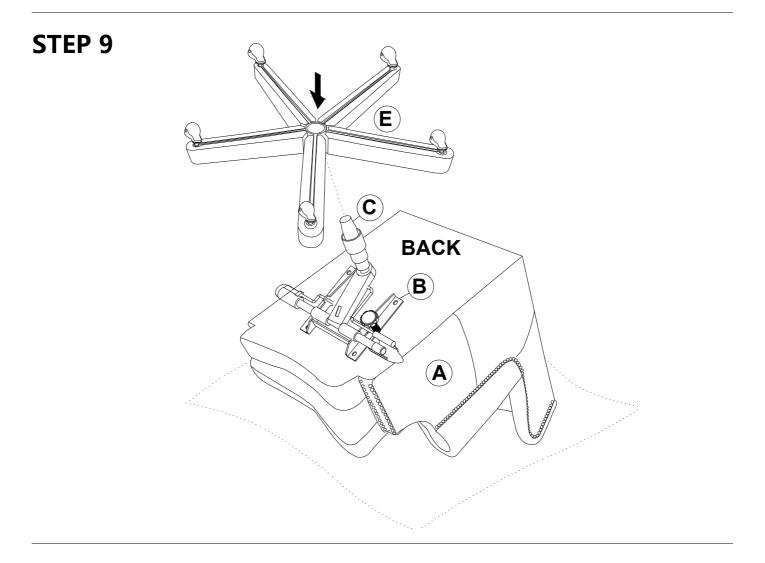

### **ASSEMBLY** INSTRUCTION

**STEP 1** 

#### **STEP 2**

**STEP 8** 

NOTE: 100% tightening