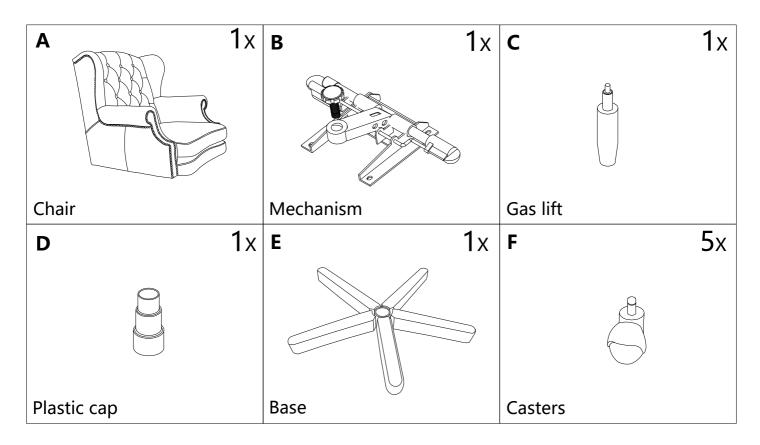

ITEM NO. ZOFBS0504

Thank you for purchasing the Office Chair .

Please read the instructions and warnings carefully before use, to ensure safe and satisfactory operation of this product. At hulalahome we are committed to making great products possible. From our in-house Design Team, to our Buyers, we work together to bring great designs to life. Our expert Product Technologists work collaboratively with our buyers and suppliers to assure the legality, safety and quality of the product we sell. We are all committed to designing and developing products to the highest industry standards. We hope you are happy with your product and welcome any feedback or comments you may have.

# **Exploded Diagram**



## PARTS LIST



### HARDWARE LIST



Be sure to check all packing material carefully for small parts, which may havecomeloose inside the carton during shipment.

### **ASSEMBLY** INSTRUCTION

**STEP 1** 



#### **STEP 2**













**STEP 8** 









NOTE: 100% tightening

#### **STEP 12**



# MAINTAINANCE AND WARNING

- Keep furniture away from heat.
- Do not clean furniture with harsh cleansers or polish. Do not use detergents, Solvents, abrasives, spray packs or leather cleaner. Use non-color mild soap with warm water clean spills(Mix 1:10 soap to water)
- Do not place furniture under direct sunlight, material will possibly fade over time.
- Do not use on site dry Cleaning machine.
- Children should not climb or jump on the furniture.
- Do not write on furniture without a padded barrier to pro