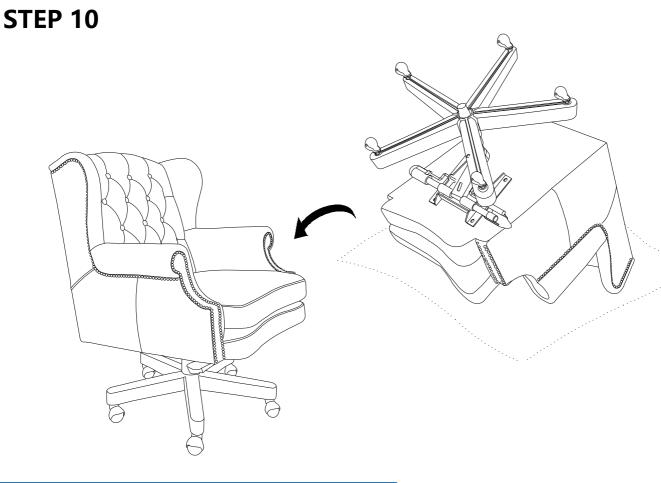

### **ASSEMBLY** INSTRUCTION

**STEP 1** 

#### **STEP 2**

**STEP 8** 

NOTE: 100% tightening