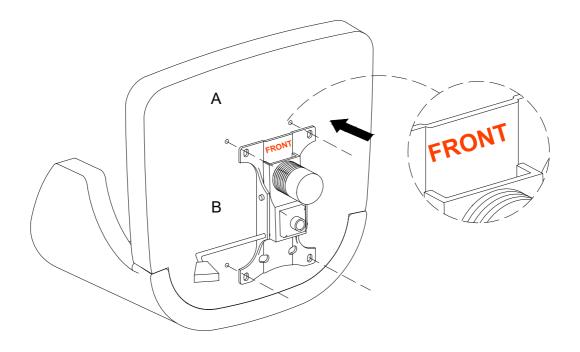

als and use a pad to protect the product during your assembly.





Take 2 adults about 0.5 hours to finish assembly.

2





## HARDWARE LIST

| 1 x         | <b>x</b> 4 | 2           | x 10 | 3         | x 1 |
|-------------|------------|-------------|------|-----------|-----|
|             |            |             |      |           |     |
| Bolt M8*20m |            | Bolt M6*14m |      | Allen key |     |

## **SPARE**

| 1           | x 1 | 2           | x 1 |  |
|-------------|-----|-------------|-----|--|
|             |     |             |     |  |
| Bolt M8*20m |     | Bolt M6*15m |     |  |

Be sure to check all packing material carefully for small parts, which may have come loose inside the carton during shipment.

## ASSEMBLY INSTRUCTION

### STEP 1



STEP 2







STEP 5



STEP 6





STEP 8



7 📕

# MAINTAINANCE and warning

- Keep furniture away from heat.
- Do not clean furniture with harsh cleansers or polish. Do not use detergents, Solvents, abrasives, spray packs or leather cleaner. Use non-color mild soap with warm water clean spills(Mix 1:10 soap to water)
- Do not place furniture under direct sunlight, material will possibly fade over time.
- Do not use on site dry Cleaning machine.
- Children should not climb or jump on the furniture.
- Do not write on furniture without a padded barrier to protect the surface.
- Not for commercial use, For residential use only.
- The maximum load is 275 LBS.

## WARRANTY

We strive to offer high, quality products, and we also try our best to satisfy each and every customer that orders from us with product or ser