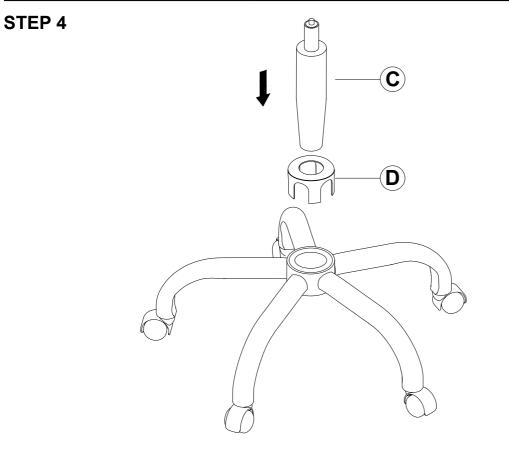

ction manuals and use a pad to protect the product during your assembly.





Take 2 adults about 0.5 hours to finish assembly.

2





## HARDWARE LIST

| 1 x         | <b>x</b> 4 | 2           | x 10 | 3         | x 1 |
|-------------|------------|-------------|------|-----------|-----|
|             |            |             |      |           |     |
| Bolt M8*20m |            | Bolt M6*14m |      | Allen key |     |

## **SPARE**

| 1           | x 1 | 2           | x 1 |  |
|-------------|-----|-------------|-----|--|
|             |     |             |     |  |
| Bolt M8*20m |     | Bolt M6*15m |     |  |

Be sure to check all packing material carefully for small parts, which may have come loose inside the carton during shipment.

## ASSEMBLY INSTRUCTION

### STEP 1



STEP 2







STEP 5



STEP 6





STEP 8



7 📕

# MAINTAINANCE and warning

- Keep furniture away from heat.
- Do not clean furniture with harsh cleansers or polish. Do not use detergents, Solvents, abrasives, spray packs or leather cleaner. Use non-color mild soap with warm water clean spills(Mix 1:10 soap to water)
- Do not place furniture under direct sunlight, material will possibly fade over time.
- Do not use on site dry Cleaning machine.
- Children should not climb or jump on the furniture.
- Do not write on furniture without a padded barrier to protect the surface.
- Not for commercial use, For residential use only.
- The maximum load is 275 LBS.

## WARRANTY

We strive to offer high, quality products, and we also try our best to satisfy each and every customer that orders from us with prod