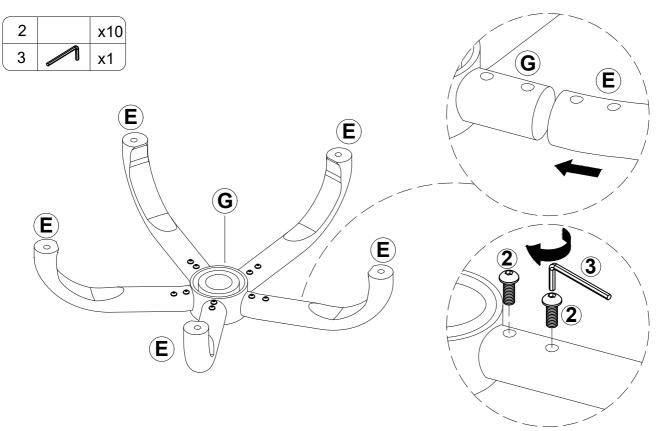

## HARDWARE LIST

| 1 x         | <b>x</b> 4 | 2           | x 10 | 3         | x 1 |
|-------------|------------|-------------|------|-----------|-----|
|             |            |             |      |           |     |
| Bolt M8*20m |            | Bolt M6*14m |      | Allen key |     |

### STEP 1

STEP 2

STEP 5

STEP 6

STEP 8

7 📕