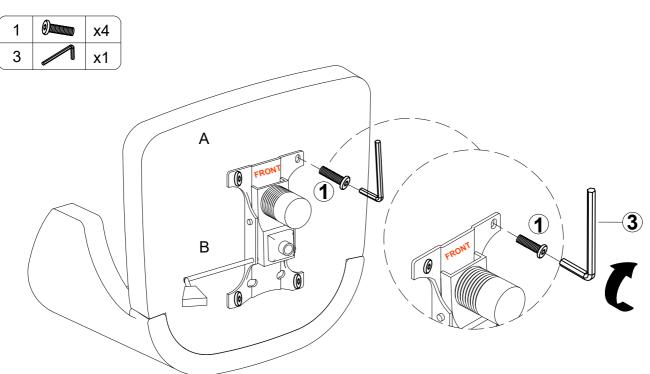

## HARDWARE LIST

| 1 x         | <b>x</b> 4 | 2           | x 10 | 3         | x 1 |
|-------------|------------|-------------|------|-----------|-----|
|             |            |             |      |           |     |
| Bolt M8*20m |            | Bolt M6*14m |      | Allen key |     |

## ASSEMBLY INSTRUCTION

### STEP 1

STEP 2

STEP 5

STEP 6

STEP 8

7 📕