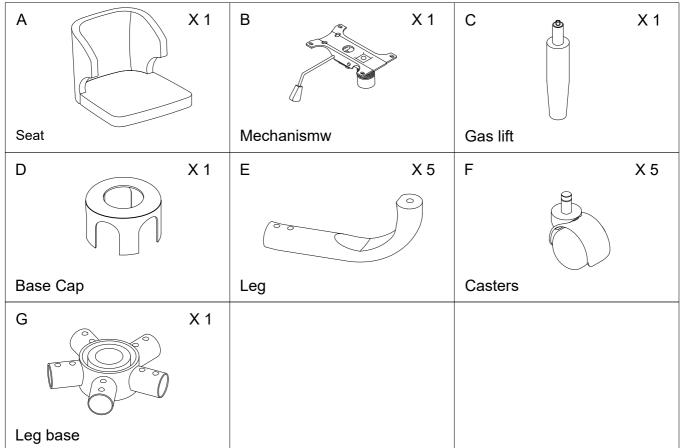

## HARDWARE LIST

| 1 x         | <b>x</b> 4 | 2           | x 10 | 3         | x 1 |
|-------------|------------|-------------|------|-----------|-----|
|             |            |             |      |           |     |
| Bolt M8*20m |            | Bolt M6*14m |      | Allen key |     |

## **SPARE**

| 1           | x 1 | 2           | x 1 |  |
|-------------|-----|-------------|-----|--|
|             |     |             |     |  |
| Bolt M8*20m |     | Bolt M6*15m |     |  |

Be sure to check all packing material carefully for small parts, which may have come loose inside the carton during shipment.