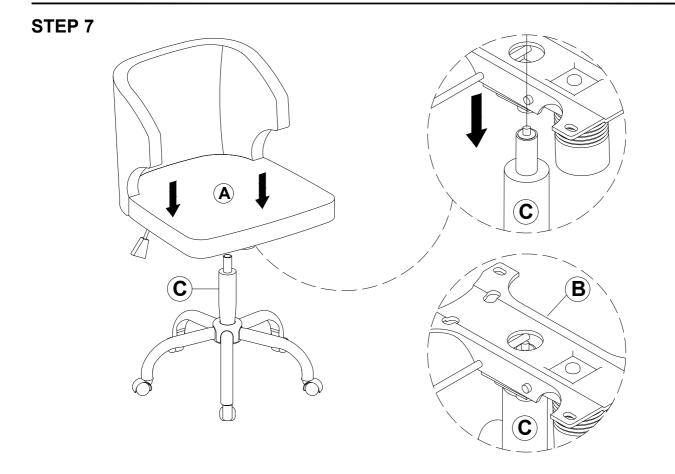

a pad to protect the product during your assembly.





Take 2 adults about 0.5 hours to finish assembly.

2





## HARDWARE LIST

| 1 x         | <b>x</b> 4 | 2           | x 10 | 3         | x 1 |
|-------------|------------|-------------|------|-----------|-----|
|             |            |             |      |           |     |
| Bolt M8*20m |            | Bolt M6*14m |      | Allen key |     |

## **SPARE**

| 1           | x 1 | 2           | x 1 |  |
|-------------|-----|-------------|-----|--|
|             |     |             |     |  |
| Bolt M8*20m |     | Bolt M6*15m |     |  |

Be sure to check all packing material carefully for small parts, which may have come loose inside the carton during shipment.

## ASSEMBLY INSTRUCTION

### STEP 1



STEP 2







STEP 5



STEP 6





STEP 8



7 📕

# MAINTAINANCE and warning

- Keep furniture away from heat.
- Do not clean furniture with harsh cleansers or polish. Do not use detergents, Solvents, abrasives, spray packs or leather cleaner. Use non-color mild soap with warm water clean spills(Mix 1:10 soap to water)
- Do not place furniture under direct sunlight, material will possibly fade over time.
- Do not use on site dry Cleaning machine.
- Children should not climb or jump on the furniture.
- Do not write on furniture without a padded barrier to protect the surface.
- Not for commercial use, For residential use only.
- The maximum load is 275 LBS.

## WARRANTY

We strive to offer high, quality products, and we also try our best to satisfy each and every customer that orders from us with product or service as need