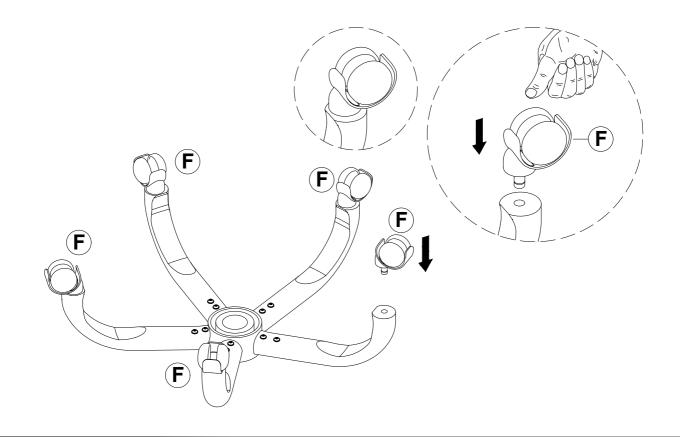

ruction manuals and use a pad to protect the product during your assembly.





Take 2 adults about 0.5 hours to finish assembly.

2





## HARDWARE LIST

| 1 x         | <b>x</b> 4 | 2           | x 10 | 3         | x 1 |
|-------------|------------|-------------|------|-----------|-----|
|             |            |             |      |           |     |
| Bolt M8*20m |            | Bolt M6*14m |      | Allen key |     |

## **SPARE**

| 1           | x 1 | 2           | x 1 |  |
|-------------|-----|-------------|-----|--|
|             |     |             |     |  |
| Bolt M8*20m |     | Bolt M6*15m |     |  |

Be sure to check all packing material carefully for small parts, which may have come loose inside the carton during shipment.

## ASSEMBLY INSTRUCTION

### STEP 1



STEP 2







STEP 5



STEP 6





STEP 8



7 📕

# MAINTAINANCE and warning

- Keep furniture away from heat.
- Do not clean furniture with harsh cleansers or polish. Do not use detergents, Solvents, abrasives, spray packs or leather cleaner. Use non-color mild soap with warm water clean spills(Mix 1:10 soap to water)
- Do not place furniture under direct sunlight, material will possibly fade over time.
- Do not use on site dry Cleaning machine.
- Children should not climb or jump on the furniture.
- Do not write on furniture without a padded barrier to protect the surface.
- Not for commercial use, For residential use only.
- The maximum load is 275 LBS.

## WARRANTY

We strive to offer high, quality products, and we also try our best to satisfy each and every customer that orders from us with pr