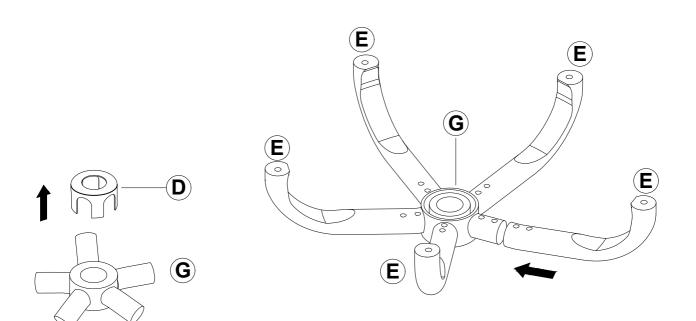

low the instruction manuals and use a pad to protect the product during your assembly.





Take 2 adults about 0.5 hours to finish assembly.

2





## HARDWARE LIST

| 1 x         | <b>x</b> 4 | 2           | x 10 | 3         | x 1 |
|-------------|------------|-------------|------|-----------|-----|
|             |            |             |      |           |     |
| Bolt M8*20m |            | Bolt M6*14m |      | Allen key |     |

## **SPARE**

| 1           | x 1 | 2           | x 1 |  |
|-------------|-----|-------------|-----|--|
|             |     |             |     |  |
| Bolt M8*20m |     | Bolt M6*15m |     |  |

Be sure to check all packing material carefully for small parts, which may have come loose inside the carton during shipment.

## ASSEMBLY INSTRUCTION

### STEP 1



STEP 2







STEP 5



STEP 6





STEP 8



7 📕

# MAINTAINANCE and warning

- Keep furniture away from heat.
- Do not clean furniture with harsh cleansers or polish. Do not use detergents, Solvents, abrasives, spray packs or leather cleaner. Use non-color mild soap with warm water clean spills(Mix 1:10 soap to water)
- Do not place furniture under direct sunlight, material will possibly fade over time.
- Do not use on site dry Cleaning machine.
- Children should not climb or jump on the furniture.
- Do not write on furniture without a padded barrier to protect the surface.
- Not for commercial use, For residential use only.
- The maximum load is 275 LBS.

## WARRANTY

We strive to offer high, quality products, and we also try our best to satisfy each and every customer that orders fro